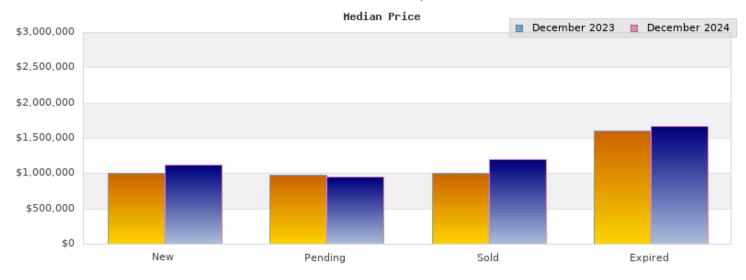

## December 2023

Cities: Berkeley

| Status                                         | Data                                                                                          | Total                                                               |
|------------------------------------------------|-----------------------------------------------------------------------------------------------|---------------------------------------------------------------------|
| Listings Added                                 | Number of Listings<br>Low Price<br>High Price<br>Average Price<br>Median Price                | 30<br>\$699,000<br>\$2,500,000<br>\$1,367,665<br>\$999,000          |
| Listings that went<br>Pending                  | Number of Listings<br>Low Price<br>High Price<br>Average Price<br>Median Price<br>Average DOM | 41<br>\$599,000<br>\$2,500,000<br>\$1,147,990<br>\$976,250<br>40    |
| Listings that Closed                           | Number of Listings<br>Low Price<br>High Price<br>Average Price<br>Median Price<br>Average DOM | 53<br>\$499,000<br>\$2,495,000<br>\$1,149,130<br>\$998,250<br>31    |
| Listings that Expired                          | Number of Listings<br>Low Price<br>High Price<br>Average Price<br>Median Price<br>Average DOM | 10<br>\$799,950<br>\$3,850,000<br>\$1,773,790<br>\$1,600,000<br>101 |
| Average Active Listing Count                   |                                                                                               | 52                                                                  |
| Total Number of Listings (ADD, PND, CLSD, EXP) |                                                                                               | 134                                                                 |
| Lowest Price                                   |                                                                                               | \$499,000                                                           |
| Highest Price                                  |                                                                                               | \$3,850,000                                                         |
| Average Price                                  |                                                                                               | \$1,359,644                                                         |
| Average DOM (PND, CLSD, EXP)                   |                                                                                               | 57                                                                  |

## December 2024

Cities: Berkeley

|                                                | Cities: Berkeley                                                                              |                                                                    |  |  |
|------------------------------------------------|-----------------------------------------------------------------------------------------------|--------------------------------------------------------------------|--|--|
| Status                                         | Data                                                                                          | Total                                                              |  |  |
| Listings Added                                 | Number of Listings<br>Low Price<br>High Price<br>Average Price<br>Median Price                | 16<br>\$695,000<br>\$2,300,000<br>\$1,256,687<br>\$1,124,000       |  |  |
| Listings that went<br>Pending                  | Number of Listings<br>Low Price<br>High Price<br>Average Price<br>Median Price<br>Average DOM | 13<br>\$595,000<br>\$2,449,000<br>\$1,262,769<br>\$949,000<br>41   |  |  |
| Listings that Closed                           | Number of Listings<br>Low Price<br>High Price<br>Average Price<br>Median Price<br>Average DOM | 34<br>\$499,000<br>\$2,795,000<br>\$1,312,411<br>\$1,197,000<br>32 |  |  |
| Listings that Expired                          | Number of Listings<br>Low Price<br>High Price<br>Average Price<br>Median Price<br>Average DOM | 8<br>\$549,000<br>\$3,690,000<br>\$1,877,625<br>\$1,669,500<br>140 |  |  |
| Average Active Listing Count                   |                                                                                               | 59                                                                 |  |  |
| Total Number of Listings (ADD, PND, CLSD, EXP) |                                                                                               | 71                                                                 |  |  |
| Lowest Price                                   |                                                                                               | \$499,000                                                          |  |  |
| Highest Price                                  |                                                                                               | \$3,690,000                                                        |  |  |
| Average Price                                  |                                                                                               | \$1,427,373                                                        |  |  |
| Average DOM (PND, CLSD, EXP)                   |                                                                                               | 71                                                                 |  |  |