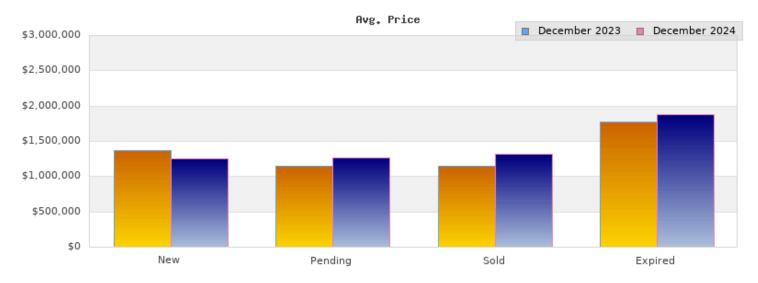

## December 2023

Cities: Berkeley

| Status                                         | Data                                                                                          | Total                                                               |
|------------------------------------------------|-----------------------------------------------------------------------------------------------|---------------------------------------------------------------------|
| Listings Added                                 | Number of Listings<br>Low Price<br>High Price<br>Average Price<br>Median Price                | 30<br>\$699,000<br>\$2,500,000<br>\$1,367,665<br>\$999,000          |
| Listings that went<br>Pending                  | Number of Listings<br>Low Price<br>High Price<br>Average Price<br>Median Price<br>Average DOM | 41<br>\$599,000<br>\$2,500,000<br>\$1,147,990<br>\$976,250<br>40    |
| Listings that Closed                           | Number of Listings<br>Low Price<br>High Price<br>Average Price<br>Median Price<br>Average DOM | 53<br>\$499,000<br>\$2,495,000<br>\$1,149,130<br>\$998,250<br>31    |
| Listings that Expired                          | Number of Listings<br>Low Price<br>High Price<br>Average Price<br>Median Price<br>Average DOM | 10<br>\$799,950<br>\$3,850,000<br>\$1,773,790<br>\$1,600,000<br>101 |
| Average Active Listing Count                   |                                                                                               | 52                                                                  |
| Total Number of Listings (ADD, PND, CLSD, EXP) |                                                                                               | 134                                                                 |
| Lowest Price                                   |                                                                                               | \$499,000                                                           |
| Highest Price                                  |                                                                                               | \$3,850,000                                                         |
| Average Price                                  |                                                                                               | \$1,359,644                                                         |
| Average DOM (PND, CLSD, EXP)                   |                                                                                               | 57                                                                  |

## December 2024

Cities: Berkeley

|                                                | Cities: Berkeley                                                                              |                                                                    |  |  |
|------------------------------------------------|-----------------------------------------------------------------------------------------------|--------------------------------------------------------------------|--|--|
| Status                                         | Data                                                                                          | Total                                                              |  |  |
| Listings Added                                 | Number of Listings<br>Low Price<br>High Price<br>Average Price<br>Median Price                | 16<br>\$695,000<br>\$2,300,000<br>\$1,256,687<br>\$1,124,000       |  |  |
| Listings that went<br>Pending                  | Number of Listings<br>Low Price<br>High Price<br>Average Price<br>Median Price<br>Average DOM | 13<br>\$595,000<br>\$2,449,000<br>\$1,262,769<br>\$949,000<br>41   |  |  |
| Listings that Closed                           | Number of Listings<br>Low Price<br>High Price<br>Average Price<br>Median Price<br>Average DOM | 34<br>\$499,000<br>\$2,795,000<br>\$1,312,411<br>\$1,197,000<br>32 |  |  |
| Listings that Expired                          | Number of Listings<br>Low Price<br>High Price<br>Average Price<br>Median Price<br>Average DOM | 8<br>\$549,000<br>\$3,690,000<br>\$1,877,625<br>\$1,669,500<br>140 |  |  |
| Average Active Listing Count                   |                                                                                               | 59                                                                 |  |  |
| Total Number of Listings (ADD, PND, CLSD, EXP) |                                                                                               | 71                                                                 |  |  |
| Lowest Price                                   |                                                                                               | \$499,000                                                          |  |  |
| Highest Price                                  |                                                                                               | \$3,690,000                                                        |  |  |
| Average Price                                  |                                                                                               | \$1,427,373                                                        |  |  |
| Average DOM (PND, CLSD, EXP)                   |                                                                                               | 71                                                                 |  |  |