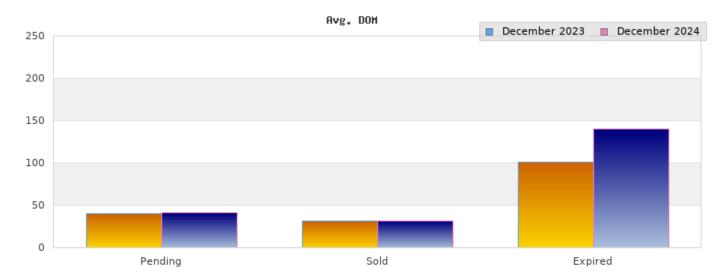

## December 2023

Cities: Berkeley

| Status                                         | Data                                                                                          | Total                                                               |
|------------------------------------------------|-----------------------------------------------------------------------------------------------|---------------------------------------------------------------------|
| Listings Added                                 | Number of Listings<br>Low Price<br>High Price<br>Average Price<br>Median Price                | 30<br>\$699,000<br>\$2,500,000<br>\$1,367,665<br>\$999,000          |
| Listings that went<br>Pending                  | Number of Listings<br>Low Price<br>High Price<br>Average Price<br>Median Price<br>Average DOM | 41<br>\$599,000<br>\$2,500,000<br>\$1,147,990<br>\$976,250<br>40    |
| Listings that Closed                           | Number of Listings<br>Low Price<br>High Price<br>Average Price<br>Median Price<br>Average DOM | 53<br>\$499,000<br>\$2,495,000<br>\$1,149,130<br>\$998,250<br>31    |
| Listings that Expired                          | Number of Listings<br>Low Price<br>High Price<br>Average Price<br>Median Price<br>Average DOM | 10<br>\$799,950<br>\$3,850,000<br>\$1,773,790<br>\$1,600,000<br>101 |
| Average Active Listing Count                   |                                                                                               | 52                                                                  |
| Total Number of Listings (ADD, PND, CLSD, EXP) |                                                                                               | 134                                                                 |
| Lowest Price                                   |                                                                                               | \$499,000                                                           |
| Highest Price                                  |                                                                                               | \$3,850,000                                                         |
| Average Price                                  |                                                                                               | \$1,359,644                                                         |
| Average DOM (PND, CLSD, EXP)                   |                                                                                               | 57                                                                  |

## December 2024

Cities: Berkeley

|                                                | Cities: Berkeley                                                                              |                                                                    |  |  |
|------------------------------------------------|-----------------------------------------------------------------------------------------------|--------------------------------------------------------------------|--|--|
| Status                                         | Data                                                                                          | Total                                                              |  |  |
| Listings Added                                 | Number of Listings<br>Low Price<br>High Price<br>Average Price<br>Median Price                | 16<br>\$695,000<br>\$2,300,000<br>\$1,256,687<br>\$1,124,000       |  |  |
| Listings that went<br>Pending                  | Number of Listings<br>Low Price<br>High Price<br>Average Price<br>Median Price<br>Average DOM | 13<br>\$595,000<br>\$2,449,000<br>\$1,262,769<br>\$949,000<br>41   |  |  |
| Listings that Closed                           | Number of Listings<br>Low Price<br>High Price<br>Average Price<br>Median Price<br>Average DOM | 34<br>\$499,000<br>\$2,795,000<br>\$1,312,411<br>\$1,197,000<br>32 |  |  |
| Listings that Expired                          | Number of Listings<br>Low Price<br>High Price<br>Average Price<br>Median Price<br>Average DOM | 8<br>\$549,000<br>\$3,690,000<br>\$1,877,625<br>\$1,669,500<br>140 |  |  |
| Average Active Listing Count                   |                                                                                               | 59                                                                 |  |  |
| Total Number of Listings (ADD, PND, CLSD, EXP) |                                                                                               | 71                                                                 |  |  |
| Lowest Price                                   |                                                                                               | \$499,000                                                          |  |  |
| Highest Price                                  |                                                                                               | \$3,690,000                                                        |  |  |
| Average Price                                  |                                                                                               | \$1,427,373                                                        |  |  |
| Average DOM (PND, CLSD, EXP)                   |                                                                                               | 71                                                                 |  |  |