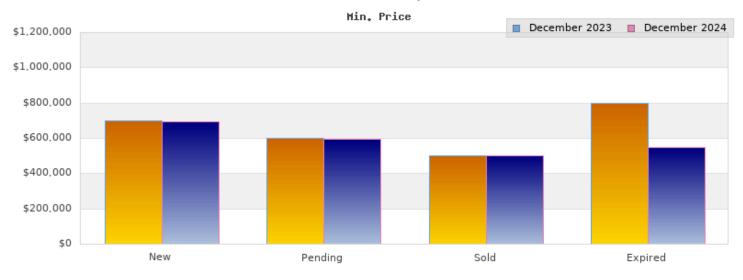

## December 2023

Cities: Berkeley

| Status                                         | Data                                                                                          | Total                                                               |
|------------------------------------------------|-----------------------------------------------------------------------------------------------|---------------------------------------------------------------------|
| Listings Added                                 | Number of Listings<br>Low Price<br>High Price<br>Average Price<br>Median Price                | 30<br>\$699,000<br>\$2,500,000<br>\$1,367,665<br>\$999,000          |
| Listings that went<br>Pending                  | Number of Listings<br>Low Price<br>High Price<br>Average Price<br>Median Price<br>Average DOM | 41<br>\$599,000<br>\$2,500,000<br>\$1,147,990<br>\$976,250<br>40    |
| Listings that Closed                           | Number of Listings<br>Low Price<br>High Price<br>Average Price<br>Median Price<br>Average DOM | 53<br>\$499,000<br>\$2,495,000<br>\$1,149,130<br>\$998,250<br>31    |
| Listings that Expired                          | Number of Listings<br>Low Price<br>High Price<br>Average Price<br>Median Price<br>Average DOM | 10<br>\$799,950<br>\$3,850,000<br>\$1,773,790<br>\$1,600,000<br>101 |
| Average Active Listing Count                   |                                                                                               | 52                                                                  |
| Total Number of Listings (ADD, PND, CLSD, EXP) |                                                                                               | 134                                                                 |
| Lowest Price                                   |                                                                                               | \$499,000                                                           |
| Highest Price                                  |                                                                                               | \$3,850,000                                                         |
| Average Price                                  |                                                                                               | \$1,359,644                                                         |
| Average DOM (PND, CLSD, EXP)                   |                                                                                               | 57                                                                  |

## December 2024

Cities: Berkeley

|                                                | Cities: Berkeley                                                                              |                                                                    |  |  |
|------------------------------------------------|-----------------------------------------------------------------------------------------------|--------------------------------------------------------------------|--|--|
| Status                                         | Data                                                                                          | Total                                                              |  |  |
| Listings Added                                 | Number of Listings<br>Low Price<br>High Price<br>Average Price<br>Median Price                | 16<br>\$695,000<br>\$2,300,000<br>\$1,256,687<br>\$1,124,000       |  |  |
| Listings that went<br>Pending                  | Number of Listings<br>Low Price<br>High Price<br>Average Price<br>Median Price<br>Average DOM | 13<br>\$595,000<br>\$2,449,000<br>\$1,262,769<br>\$949,000<br>41   |  |  |
| Listings that Closed                           | Number of Listings<br>Low Price<br>High Price<br>Average Price<br>Median Price<br>Average DOM | 34<br>\$499,000<br>\$2,795,000<br>\$1,312,411<br>\$1,197,000<br>32 |  |  |
| Listings that Expired                          | Number of Listings<br>Low Price<br>High Price<br>Average Price<br>Median Price<br>Average DOM | 8<br>\$549,000<br>\$3,690,000<br>\$1,877,625<br>\$1,669,500<br>140 |  |  |
| Average Active Listing Count                   |                                                                                               | 59                                                                 |  |  |
| Total Number of Listings (ADD, PND, CLSD, EXP) |                                                                                               | 71                                                                 |  |  |
| Lowest Price                                   |                                                                                               | \$499,000                                                          |  |  |
| Highest Price                                  |                                                                                               | \$3,690,000                                                        |  |  |
| Average Price                                  |                                                                                               | \$1,427,373                                                        |  |  |
| Average DOM (PND, CLSD, EXP)                   |                                                                                               | 71                                                                 |  |  |