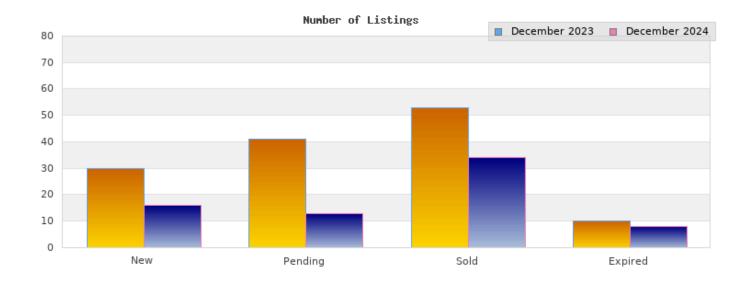

## December 2023

Cities: Berkeley

| Status                                         | Data                                                                                          | Total                                                               |
|------------------------------------------------|-----------------------------------------------------------------------------------------------|---------------------------------------------------------------------|
| Listings Added                                 | Number of Listings<br>Low Price<br>High Price<br>Average Price<br>Median Price                | 30<br>\$699,000<br>\$2,500,000<br>\$1,367,665<br>\$999,000          |
| Listings that went<br>Pending                  | Number of Listings<br>Low Price<br>High Price<br>Average Price<br>Median Price<br>Average DOM | 41<br>\$599,000<br>\$2,500,000<br>\$1,147,990<br>\$976,250<br>40    |
| Listings that Closed                           | Number of Listings<br>Low Price<br>High Price<br>Average Price<br>Median Price<br>Average DOM | 53<br>\$499,000<br>\$2,495,000<br>\$1,149,130<br>\$998,250<br>31    |
| Listings that Expired                          | Number of Listings<br>Low Price<br>High Price<br>Average Price<br>Median Price<br>Average DOM | 10<br>\$799,950<br>\$3,850,000<br>\$1,773,790<br>\$1,600,000<br>101 |
| Average Active Listing Count                   |                                                                                               | 52                                                                  |
| Total Number of Listings (ADD, PND, CLSD, EXP) |                                                                                               | 134                                                                 |
| Lowest Price                                   |                                                                                               | \$499,000                                                           |
| Highest Price                                  |                                                                                               | \$3,850,000                                                         |
| Average Price                                  |                                                                                               | \$1,359,644                                                         |
| Average DOM (PND, CLSD, EXP)                   |                                                                                               | 57                                                                  |

## December 2024

Cities: Berkeley

|                                                | Cities: Berkeley                                                                              |                                                                    |  |  |
|------------------------------------------------|-----------------------------------------------------------------------------------------------|--------------------------------------------------------------------|--|--|
| Status                                         | Data                                                                                          | Total                                                              |  |  |
| Listings Added                                 | Number of Listings<br>Low Price<br>High Price<br>Average Price<br>Median Price                | 16<br>\$695,000<br>\$2,300,000<br>\$1,256,687<br>\$1,124,000       |  |  |
| Listings that went<br>Pending                  | Number of Listings<br>Low Price<br>High Price<br>Average Price<br>Median Price<br>Average DOM | 13<br>\$595,000<br>\$2,449,000<br>\$1,262,769<br>\$949,000<br>41   |  |  |
| Listings that Closed                           | Number of Listings<br>Low Price<br>High Price<br>Average Price<br>Median Price<br>Average DOM | 34<br>\$499,000<br>\$2,795,000<br>\$1,312,411<br>\$1,197,000<br>32 |  |  |
| Listings that Expired                          | Number of Listings<br>Low Price<br>High Price<br>Average Price<br>Median Price<br>Average DOM | 8<br>\$549,000<br>\$3,690,000<br>\$1,877,625<br>\$1,669,500<br>140 |  |  |
| Average Active Listing Count                   |                                                                                               | 59                                                                 |  |  |
| Total Number of Listings (ADD, PND, CLSD, EXP) |                                                                                               | 71                                                                 |  |  |
| Lowest Price                                   |                                                                                               | \$499,000                                                          |  |  |
| Highest Price                                  |                                                                                               | \$3,690,000                                                        |  |  |
| Average Price                                  |                                                                                               | \$1,427,373                                                        |  |  |
| Average DOM (PND, CLSD, EXP)                   |                                                                                               | 71                                                                 |  |  |