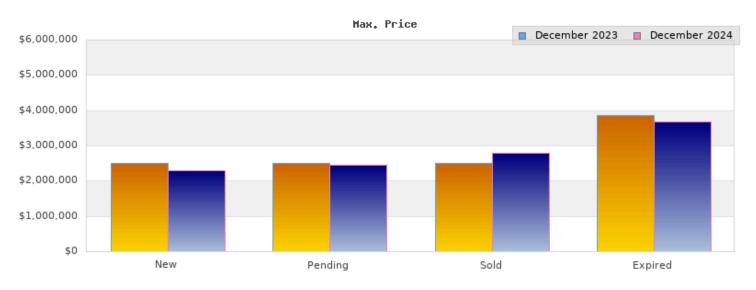

## December 2023

Cities: Berkeley

| Status                                         | Data                                                                                          | Total                                                               |
|------------------------------------------------|-----------------------------------------------------------------------------------------------|---------------------------------------------------------------------|
| Listings Added                                 | Number of Listings<br>Low Price<br>High Price<br>Average Price<br>Median Price                | 30<br>\$699,000<br>\$2,500,000<br>\$1,367,665<br>\$999,000          |
| Listings that went<br>Pending                  | Number of Listings<br>Low Price<br>High Price<br>Average Price<br>Median Price<br>Average DOM | 41<br>\$599,000<br>\$2,500,000<br>\$1,147,990<br>\$976,250<br>40    |
| Listings that Closed                           | Number of Listings<br>Low Price<br>High Price<br>Average Price<br>Median Price<br>Average DOM | 53<br>\$499,000<br>\$2,495,000<br>\$1,149,130<br>\$998,250<br>31    |
| Listings that Expired                          | Number of Listings<br>Low Price<br>High Price<br>Average Price<br>Median Price<br>Average DOM | 10<br>\$799,950<br>\$3,850,000<br>\$1,773,790<br>\$1,600,000<br>101 |
| Average Active Listing Count                   |                                                                                               | 52                                                                  |
| Total Number of Listings (ADD, PND, CLSD, EXP) |                                                                                               | 134                                                                 |
| Lowest Price                                   |                                                                                               | \$499,000                                                           |
| Highest Price                                  |                                                                                               | \$3,850,000                                                         |
| Average Price                                  |                                                                                               | \$1,359,644                                                         |
| Average DOM (PND, CLSD, EXP)                   |                                                                                               | 57                                                                  |

## December 2024

Cities: Berkeley

|                                                | Cities: Berkeley                                                                              |                                                                    |  |  |
|------------------------------------------------|-----------------------------------------------------------------------------------------------|--------------------------------------------------------------------|--|--|
| Status                                         | Data                                                                                          | Total                                                              |  |  |
| Listings Added                                 | Number of Listings<br>Low Price<br>High Price<br>Average Price<br>Median Price                | 16<br>\$695,000<br>\$2,300,000<br>\$1,256,687<br>\$1,124,000       |  |  |
| Listings that went<br>Pending                  | Number of Listings<br>Low Price<br>High Price<br>Average Price<br>Median Price<br>Average DOM | 13<br>\$595,000<br>\$2,449,000<br>\$1,262,769<br>\$949,000<br>41   |  |  |
| Listings that Closed                           | Number of Listings<br>Low Price<br>High Price<br>Average Price<br>Median Price<br>Average DOM | 34<br>\$499,000<br>\$2,795,000<br>\$1,312,411<br>\$1,197,000<br>32 |  |  |
| Listings that Expired                          | Number of Listings<br>Low Price<br>High Price<br>Average Price<br>Median Price<br>Average DOM | 8<br>\$549,000<br>\$3,690,000<br>\$1,877,625<br>\$1,669,500<br>140 |  |  |
| Average Active Listing Count                   |                                                                                               | 59                                                                 |  |  |
| Total Number of Listings (ADD, PND, CLSD, EXP) |                                                                                               | 71                                                                 |  |  |
| Lowest Price                                   |                                                                                               | \$499,000                                                          |  |  |
| Highest Price                                  |                                                                                               | \$3,690,000                                                        |  |  |
| Average Price                                  |                                                                                               | \$1,427,373                                                        |  |  |
| Average DOM (PND, CLSD, EXP)                   |                                                                                               | 71                                                                 |  |  |