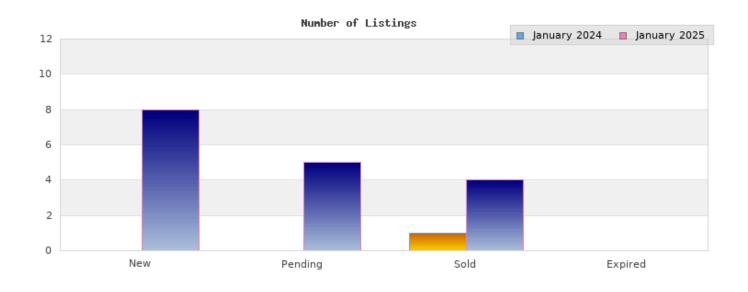

## January 2024

Cities: Piedmont

| Status                                         | Data                                                                                          | Total                                                      |
|------------------------------------------------|-----------------------------------------------------------------------------------------------|------------------------------------------------------------|
| Listings Added                                 | Number of Listings<br>Low Price<br>High Price<br>Average Price<br>Median Price                | \$0<br>\$0<br>\$0<br>\$0                                   |
| Listings that went Pending                     | Number of Listings<br>Low Price<br>High Price<br>Average Price<br>Median Price<br>Average DOM | \$0<br>\$0<br>\$0<br>\$0<br>0                              |
| Listings that Closed                           | Number of Listings<br>Low Price<br>High Price<br>Average Price<br>Median Price<br>Average DOM | 1<br>\$995,000<br>\$995,000<br>\$995,000<br>\$995,000<br>6 |
| Listings that Expired                          | Number of Listings<br>Low Price<br>High Price<br>Average Price<br>Median Price<br>Average DOM | \$0<br>\$0<br>\$0<br>\$0<br>0                              |
| Average Active Listing Count                   |                                                                                               | 3                                                          |
| Total Number of Listings (ADD, PND, CLSD, EXP) |                                                                                               | 1                                                          |
| Lowest Price                                   |                                                                                               | \$0                                                        |
| Highest Price                                  |                                                                                               | \$995,000                                                  |
| Average Price                                  |                                                                                               | \$248,750                                                  |
| Average DOM (PND, CLSD, EXP)                   |                                                                                               | 2                                                          |

## January 2025

Cities: Piedmont

| Status                                         | Data                                                                                          | Total                                                               |
|------------------------------------------------|-----------------------------------------------------------------------------------------------|---------------------------------------------------------------------|
| Listings Added                                 | Number of Listings<br>Low Price<br>High Price<br>Average Price<br>Median Price                | 8<br>\$1,198,000<br>\$3,795,000<br>\$2,421,250<br>\$2,495,000       |
| Listings that went Pending                     | Number of Listings<br>Low Price<br>High Price<br>Average Price<br>Median Price<br>Average DOM | 5<br>\$2,250,000<br>\$3,795,000<br>\$2,806,600<br>\$2,698,000<br>28 |
| Listings that Closed                           | Number of Listings<br>Low Price<br>High Price<br>Average Price<br>Median Price<br>Average DOM | 4<br>\$2,595,000<br>\$8,950,000<br>\$5,710,000<br>\$5,647,500<br>94 |
| Listings that Expired                          | Number of Listings<br>Low Price<br>High Price<br>Average Price<br>Median Price<br>Average DOM | \$0<br>\$0<br>\$0<br>\$0<br>0                                       |
| Average Active Listing Count                   |                                                                                               | 6                                                                   |
| Total Number of Listings (ADD, PND, CLSD, EXP) |                                                                                               | 17                                                                  |
| Lowest Price                                   |                                                                                               | \$0                                                                 |
| Highest Price                                  |                                                                                               | \$8,950,000                                                         |
| Average Price                                  |                                                                                               | \$2,734,463                                                         |
| Average DOM (PND, CLSD, EXP)                   |                                                                                               | 40                                                                  |