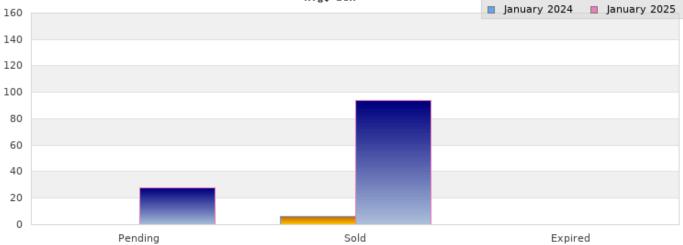

## January 2024

Cities: Piedmont

| Status                                         | Data                                                                                          | Total                                                      |
|------------------------------------------------|-----------------------------------------------------------------------------------------------|------------------------------------------------------------|
| Listings Added                                 | Number of Listings<br>Low Price<br>High Price<br>Average Price<br>Median Price                | \$0<br>\$0<br>\$0<br>\$0                                   |
| Listings that went Pending                     | Number of Listings<br>Low Price<br>High Price<br>Average Price<br>Median Price<br>Average DOM | \$0<br>\$0<br>\$0<br>\$0<br>0                              |
| Listings that Closed                           | Number of Listings<br>Low Price<br>High Price<br>Average Price<br>Median Price<br>Average DOM | 1<br>\$995,000<br>\$995,000<br>\$995,000<br>\$995,000<br>6 |
| Listings that Expired                          | Number of Listings<br>Low Price<br>High Price<br>Average Price<br>Median Price<br>Average DOM | \$0<br>\$0<br>\$0<br>\$0<br>0                              |
| Average Active Listing Count                   |                                                                                               | 3                                                          |
| Total Number of Listings (ADD, PND, CLSD, EXP) |                                                                                               | 1                                                          |
| Lowest Price                                   |                                                                                               | \$0                                                        |
| Highest Price                                  |                                                                                               | \$995,000                                                  |
| Average Price                                  |                                                                                               | \$248,750                                                  |
| Average DOM (PND, CLSD, EXP)                   |                                                                                               | 2                                                          |

## January 2025

Cities: Piedmont

| Status                                         | Data                                                                                          | Total                                                               |
|------------------------------------------------|-----------------------------------------------------------------------------------------------|---------------------------------------------------------------------|
| Listings Added                                 | Number of Listings<br>Low Price<br>High Price<br>Average Price<br>Median Price                | 8<br>\$1,198,000<br>\$3,795,000<br>\$2,421,250<br>\$2,495,000       |
| Listings that went Pending                     | Number of Listings<br>Low Price<br>High Price<br>Average Price<br>Median Price<br>Average DOM | 5<br>\$2,250,000<br>\$3,795,000<br>\$2,806,600<br>\$2,698,000<br>28 |
| Listings that Closed                           | Number of Listings<br>Low Price<br>High Price<br>Average Price<br>Median Price<br>Average DOM | 4<br>\$2,595,000<br>\$8,950,000<br>\$5,710,000<br>\$5,647,500<br>94 |
| Listings that Expired                          | Number of Listings<br>Low Price<br>High Price<br>Average Price<br>Median Price<br>Average DOM | \$0<br>\$0<br>\$0<br>\$0<br>0                                       |
| Average Active Listing Count                   |                                                                                               | 6                                                                   |
| Total Number of Listings (ADD, PND, CLSD, EXP) |                                                                                               | 17                                                                  |
| Lowest Price                                   |                                                                                               | \$0                                                                 |
| Highest Price                                  |                                                                                               | \$8,950,000                                                         |
| Average Price                                  |                                                                                               | \$2,734,463                                                         |
| Average DOM (PND, CLSD, EXP)                   |                                                                                               | 40                                                                  |