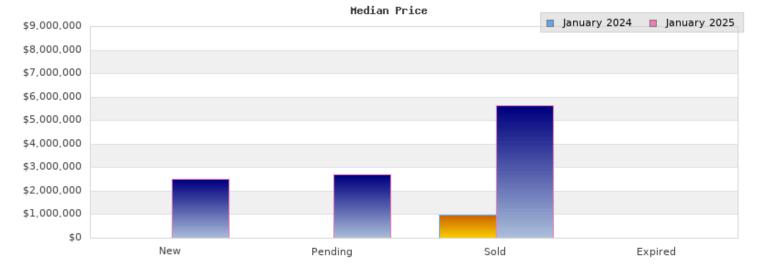

## January 2024

Cities: Piedmont

| Status                                         | Data                                                                                          | Total                                                      |
|------------------------------------------------|-----------------------------------------------------------------------------------------------|------------------------------------------------------------|
| Listings Added                                 | Number of Listings<br>Low Price<br>High Price<br>Average Price<br>Median Price                | \$0<br>\$0<br>\$0<br>\$0                                   |
| Listings that went Pending                     | Number of Listings<br>Low Price<br>High Price<br>Average Price<br>Median Price<br>Average DOM | \$0<br>\$0<br>\$0<br>\$0<br>0                              |
| Listings that Closed                           | Number of Listings<br>Low Price<br>High Price<br>Average Price<br>Median Price<br>Average DOM | 1<br>\$995,000<br>\$995,000<br>\$995,000<br>\$995,000<br>6 |
| Listings that Expired                          | Number of Listings<br>Low Price<br>High Price<br>Average Price<br>Median Price<br>Average DOM | \$0<br>\$0<br>\$0<br>\$0<br>0                              |
| Average Active Listing Count                   |                                                                                               | 3                                                          |
| Total Number of Listings (ADD, PND, CLSD, EXP) |                                                                                               | 1                                                          |
| Lowest Price                                   |                                                                                               | \$0                                                        |
| Highest Price                                  |                                                                                               | \$995,000                                                  |
| Average Price                                  |                                                                                               | \$248,750                                                  |
| Average DOM (PND, CLSD, EXP)                   |                                                                                               | 2                                                          |

## January 2025

Cities: Piedmont

| Status                                         | Data                                                                                          | Total                                                               |
|------------------------------------------------|-----------------------------------------------------------------------------------------------|---------------------------------------------------------------------|
| Listings Added                                 | Number of Listings<br>Low Price<br>High Price<br>Average Price<br>Median Price                | 8<br>\$1,198,000<br>\$3,795,000<br>\$2,421,250<br>\$2,495,000       |
| Listings that went Pending                     | Number of Listings<br>Low Price<br>High Price<br>Average Price<br>Median Price<br>Average DOM | 5<br>\$2,250,000<br>\$3,795,000<br>\$2,806,600<br>\$2,698,000<br>28 |
| Listings that Closed                           | Number of Listings<br>Low Price<br>High Price<br>Average Price<br>Median Price<br>Average DOM | 4<br>\$2,595,000<br>\$8,950,000<br>\$5,710,000<br>\$5,647,500<br>94 |
| Listings that Expired                          | Number of Listings<br>Low Price<br>High Price<br>Average Price<br>Median Price<br>Average DOM | \$0<br>\$0<br>\$0<br>\$0<br>0                                       |
| Average Active Listing Count                   |                                                                                               | 6                                                                   |
| Total Number of Listings (ADD, PND, CLSD, EXP) |                                                                                               | 17                                                                  |
| Lowest Price                                   |                                                                                               | \$0                                                                 |
| Highest Price                                  |                                                                                               | \$8,950,000                                                         |
| Average Price                                  |                                                                                               | \$2,734,463                                                         |
| Average DOM (PND, CLSD, EXP)                   |                                                                                               | 40                                                                  |