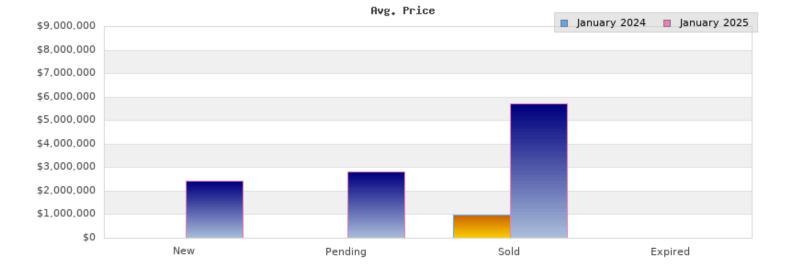

## January 2024

Cities: Piedmont

| Status                                         | Data                                                                                          | Total                                                      |
|------------------------------------------------|-----------------------------------------------------------------------------------------------|------------------------------------------------------------|
| Listings Added                                 | Number of Listings<br>Low Price<br>High Price<br>Average Price<br>Median Price                | \$0<br>\$0<br>\$0<br>\$0                                   |
| Listings that went Pending                     | Number of Listings<br>Low Price<br>High Price<br>Average Price<br>Median Price<br>Average DOM | \$0<br>\$0<br>\$0<br>\$0<br>0                              |
| Listings that Closed                           | Number of Listings<br>Low Price<br>High Price<br>Average Price<br>Median Price<br>Average DOM | 1<br>\$995,000<br>\$995,000<br>\$995,000<br>\$995,000<br>6 |
| Listings that Expired                          | Number of Listings<br>Low Price<br>High Price<br>Average Price<br>Median Price<br>Average DOM | \$0<br>\$0<br>\$0<br>\$0<br>0                              |
| Average Active Listing Count                   |                                                                                               | 3                                                          |
| Total Number of Listings (ADD, PND, CLSD, EXP) |                                                                                               | 1                                                          |
| Lowest Price                                   |                                                                                               | \$0                                                        |
| Highest Price                                  |                                                                                               | \$995,000                                                  |
| Average Price                                  |                                                                                               | \$248,750                                                  |
| Average DOM (PND, CLSD, EXP)                   |                                                                                               | 2                                                          |

## January 2025

Cities: Piedmont

| Status                                         | Data                                                                                          | Total                                                               |
|------------------------------------------------|-----------------------------------------------------------------------------------------------|---------------------------------------------------------------------|
| Listings Added                                 | Number of Listings<br>Low Price<br>High Price<br>Average Price<br>Median Price                | 8<br>\$1,198,000<br>\$3,795,000<br>\$2,421,250<br>\$2,495,000       |
| Listings that went Pending                     | Number of Listings<br>Low Price<br>High Price<br>Average Price<br>Median Price<br>Average DOM | 5<br>\$2,250,000<br>\$3,795,000<br>\$2,806,600<br>\$2,698,000<br>28 |
| Listings that Closed                           | Number of Listings<br>Low Price<br>High Price<br>Average Price<br>Median Price<br>Average DOM | 4<br>\$2,595,000<br>\$8,950,000<br>\$5,710,000<br>\$5,647,500<br>94 |
| Listings that Expired                          | Number of Listings<br>Low Price<br>High Price<br>Average Price<br>Median Price<br>Average DOM | \$0<br>\$0<br>\$0<br>\$0<br>0                                       |
| Average Active Listing Count                   |                                                                                               | 6                                                                   |
| Total Number of Listings (ADD, PND, CLSD, EXP) |                                                                                               | 17                                                                  |
| Lowest Price                                   |                                                                                               | \$0                                                                 |
| Highest Price                                  |                                                                                               | \$8,950,000                                                         |
| Average Price                                  |                                                                                               | \$2,734,463                                                         |
| Average DOM (PND, CLSD, EXP)                   |                                                                                               | 40                                                                  |