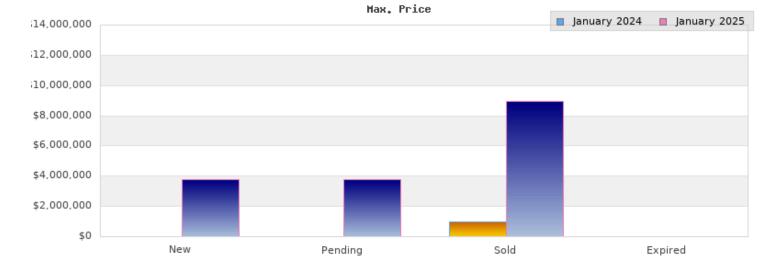

## January 2024

Cities: Piedmont

| Status                                         | Data                                                                                          | Total                                                      |
|------------------------------------------------|-----------------------------------------------------------------------------------------------|------------------------------------------------------------|
| Listings Added                                 | Number of Listings<br>Low Price<br>High Price<br>Average Price<br>Median Price                | \$0<br>\$0<br>\$0<br>\$0                                   |
| Listings that went Pending                     | Number of Listings<br>Low Price<br>High Price<br>Average Price<br>Median Price<br>Average DOM | \$0<br>\$0<br>\$0<br>\$0<br>0                              |
| Listings that Closed                           | Number of Listings<br>Low Price<br>High Price<br>Average Price<br>Median Price<br>Average DOM | 1<br>\$995,000<br>\$995,000<br>\$995,000<br>\$995,000<br>6 |
| Listings that Expired                          | Number of Listings<br>Low Price<br>High Price<br>Average Price<br>Median Price<br>Average DOM | \$0<br>\$0<br>\$0<br>\$0<br>0                              |
| Average Active Listing Count                   |                                                                                               | 3                                                          |
| Total Number of Listings (ADD, PND, CLSD, EXP) |                                                                                               | 1                                                          |
| Lowest Price                                   |                                                                                               | \$0                                                        |
| Highest Price                                  |                                                                                               | \$995,000                                                  |
| Average Price                                  |                                                                                               | \$248,750                                                  |
| Average DOM (PND, CLSD, EXP)                   |                                                                                               | 2                                                          |

## January 2025

Cities: Piedmont

| Status                                         | Data                                                                                          | Total                                                               |
|------------------------------------------------|-----------------------------------------------------------------------------------------------|---------------------------------------------------------------------|
| Listings Added                                 | Number of Listings<br>Low Price<br>High Price<br>Average Price<br>Median Price                | 8<br>\$1,198,000<br>\$3,795,000<br>\$2,421,250<br>\$2,495,000       |
| Listings that went Pending                     | Number of Listings<br>Low Price<br>High Price<br>Average Price<br>Median Price<br>Average DOM | 5<br>\$2,250,000<br>\$3,795,000<br>\$2,806,600<br>\$2,698,000<br>28 |
| Listings that Closed                           | Number of Listings<br>Low Price<br>High Price<br>Average Price<br>Median Price<br>Average DOM | 4<br>\$2,595,000<br>\$8,950,000<br>\$5,710,000<br>\$5,647,500<br>94 |
| Listings that Expired                          | Number of Listings<br>Low Price<br>High Price<br>Average Price<br>Median Price<br>Average DOM | \$0<br>\$0<br>\$0<br>\$0<br>0                                       |
| Average Active Listing Count                   |                                                                                               | 6                                                                   |
| Total Number of Listings (ADD, PND, CLSD, EXP) |                                                                                               | 17                                                                  |
| Lowest Price                                   |                                                                                               | \$0                                                                 |
| Highest Price                                  |                                                                                               | \$8,950,000                                                         |
| Average Price                                  |                                                                                               | \$2,734,463                                                         |
| Average DOM (PND, CLSD, EXP)                   |                                                                                               | 40                                                                  |