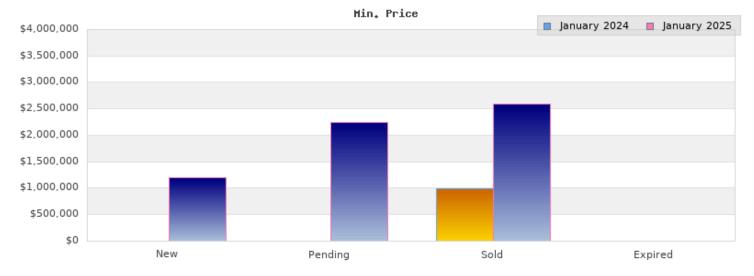

## January 2024

Cities: Piedmont

| Status                                         | Data                                                                                          | Total                                                      |
|------------------------------------------------|-----------------------------------------------------------------------------------------------|------------------------------------------------------------|
| Listings Added                                 | Number of Listings<br>Low Price<br>High Price<br>Average Price<br>Median Price                | \$0<br>\$0<br>\$0<br>\$0                                   |
| Listings that went Pending                     | Number of Listings<br>Low Price<br>High Price<br>Average Price<br>Median Price<br>Average DOM | \$0<br>\$0<br>\$0<br>\$0<br>0                              |
| Listings that Closed                           | Number of Listings<br>Low Price<br>High Price<br>Average Price<br>Median Price<br>Average DOM | 1<br>\$995,000<br>\$995,000<br>\$995,000<br>\$995,000<br>6 |
| Listings that Expired                          | Number of Listings<br>Low Price<br>High Price<br>Average Price<br>Median Price<br>Average DOM | \$0<br>\$0<br>\$0<br>\$0<br>0                              |
| Average Active Listing Count                   |                                                                                               | 3                                                          |
| Total Number of Listings (ADD, PND, CLSD, EXP) |                                                                                               | 1                                                          |
| Lowest Price                                   |                                                                                               | \$0                                                        |
| Highest Price                                  |                                                                                               | \$995,000                                                  |
| Average Price                                  |                                                                                               | \$248,750                                                  |
| Average DOM (PND, CLSD, EXP)                   |                                                                                               | 2                                                          |

## January 2025

Cities: Piedmont

| Status                                         | Data                                                                                          | Total                                                               |
|------------------------------------------------|-----------------------------------------------------------------------------------------------|---------------------------------------------------------------------|
| Listings Added                                 | Number of Listings<br>Low Price<br>High Price<br>Average Price<br>Median Price                | 8<br>\$1,198,000<br>\$3,795,000<br>\$2,421,250<br>\$2,495,000       |
| Listings that went Pending                     | Number of Listings<br>Low Price<br>High Price<br>Average Price<br>Median Price<br>Average DOM | 5<br>\$2,250,000<br>\$3,795,000<br>\$2,806,600<br>\$2,698,000<br>28 |
| Listings that Closed                           | Number of Listings<br>Low Price<br>High Price<br>Average Price<br>Median Price<br>Average DOM | 4<br>\$2,595,000<br>\$8,950,000<br>\$5,710,000<br>\$5,647,500<br>94 |
| Listings that Expired                          | Number of Listings<br>Low Price<br>High Price<br>Average Price<br>Median Price<br>Average DOM | \$0<br>\$0<br>\$0<br>\$0<br>0                                       |
| Average Active Listing Count                   |                                                                                               | 6                                                                   |
| Total Number of Listings (ADD, PND, CLSD, EXP) |                                                                                               | 17                                                                  |
| Lowest Price                                   |                                                                                               | \$0                                                                 |
| Highest Price                                  |                                                                                               | \$8,950,000                                                         |
| Average Price                                  |                                                                                               | \$2,734,463                                                         |
| Average DOM (PND, CLSD, EXP)                   |                                                                                               | 40                                                                  |