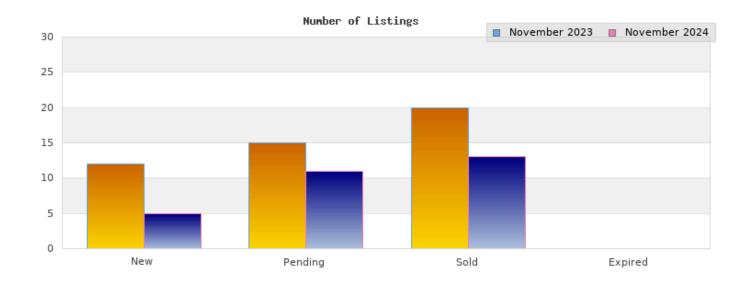

## **November 2023**

Cities: Piedmont

| Status                                         | Data                                                                                             | Total                                                                |
|------------------------------------------------|--------------------------------------------------------------------------------------------------|----------------------------------------------------------------------|
| Listings Added                                 | Number of<br>Listings<br>Low Price<br>High Price<br>Average Price<br>Median Price                | 12<br>\$2,095,000<br>\$6,395,000<br>\$3,079,149<br>\$2,392,500       |
| Listings that went<br>Pending                  | Number of<br>Listings<br>Low Price<br>High Price<br>Average Price<br>Median Price<br>Average DOM | 15<br>\$375,000<br>\$6,500,000<br>\$3,234,226<br>\$2,346,220<br>16   |
| Listings that Closed                           | Number of<br>Listings<br>Low Price<br>High Price<br>Average Price<br>Median Price<br>Average DOM | 20<br>\$1,088,000<br>\$6,500,000<br>\$2,595,300<br>\$2,145,000<br>19 |
| Listings that Expired                          | Number of<br>Listings<br>Low Price<br>High Price<br>Average Price<br>Median Price<br>Average DOM | \$0<br>\$0<br>\$0<br>\$0<br>0                                        |
| Average Active Listing Count                   |                                                                                                  | 10                                                                   |
| Total Number of Listings (ADD, PND, CLSD, EXP) |                                                                                                  | 47                                                                   |
| Lowest Price                                   |                                                                                                  | \$0                                                                  |
| Highest Price                                  |                                                                                                  | \$6,500,000                                                          |
| Average Price                                  |                                                                                                  | \$2,227,169                                                          |
| Average DOM (PND, CLSD, EXP)                   |                                                                                                  | 11                                                                   |

## November 2024

Cities: Piedmont

| Status                                         | Data                                                                                             | Total                                                                 |
|------------------------------------------------|--------------------------------------------------------------------------------------------------|-----------------------------------------------------------------------|
| Listings Added                                 | Number of<br>Listings<br>Low Price<br>High Price<br>Average Price<br>Median Price                | 5<br>\$995,000<br>\$2,900,000<br>\$1,656,600<br>\$1,440,000           |
| Listings that went Pending                     | Number of<br>Listings<br>Low Price<br>High Price<br>Average Price<br>Median Price<br>Average DOM | 11<br>\$995,000<br>\$11,950,000<br>\$3,492,636<br>\$1,849,000<br>21   |
| Listings that Closed                           | Number of<br>Listings<br>Low Price<br>High Price<br>Average Price<br>Median Price<br>Average DOM | 13<br>\$1,288,000<br>\$11,950,000<br>\$3,449,384<br>\$2,495,000<br>19 |
| Listings that Expired                          | Number of<br>Listings<br>Low Price<br>High Price<br>Average Price<br>Median Price<br>Average DOM | \$0<br>\$0<br>\$0<br>\$0<br>0                                         |
| Average Active Listing Count                   |                                                                                                  | 12                                                                    |
| Total Number of Listings (ADD, PND, CLSD, EXP) |                                                                                                  | 29                                                                    |
| Lowest Price                                   |                                                                                                  | \$0                                                                   |
| Highest Price                                  |                                                                                                  | \$11,950,000                                                          |
| Average Price                                  |                                                                                                  | \$2,149,655                                                           |
| Average DOM (PND, CLS                          | 13                                                                                               |                                                                       |