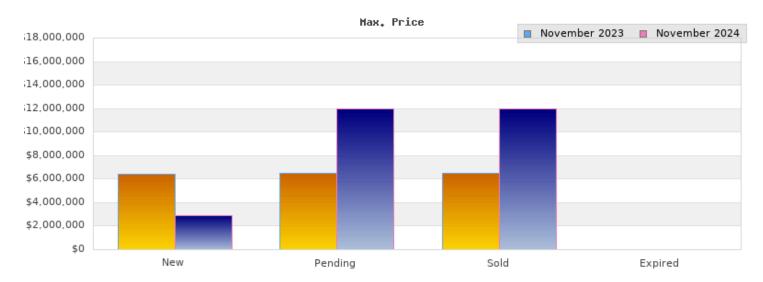

## **November 2023**

Cities: Piedmont

| Status                                         | Data                                                                                             | Total                                                                |
|------------------------------------------------|--------------------------------------------------------------------------------------------------|----------------------------------------------------------------------|
| Listings Added                                 | Number of<br>Listings<br>Low Price<br>High Price<br>Average Price<br>Median Price                | 12<br>\$2,095,000<br>\$6,395,000<br>\$3,079,149<br>\$2,392,500       |
| Listings that went<br>Pending                  | Number of<br>Listings<br>Low Price<br>High Price<br>Average Price<br>Median Price<br>Average DOM | 15<br>\$375,000<br>\$6,500,000<br>\$3,234,226<br>\$2,346,220<br>16   |
| Listings that Closed                           | Number of<br>Listings<br>Low Price<br>High Price<br>Average Price<br>Median Price<br>Average DOM | 20<br>\$1,088,000<br>\$6,500,000<br>\$2,595,300<br>\$2,145,000<br>19 |
| Listings that Expired                          | Number of<br>Listings<br>Low Price<br>High Price<br>Average Price<br>Median Price<br>Average DOM | \$0<br>\$0<br>\$0<br>\$0<br>0                                        |
| Average Active Listing Count                   |                                                                                                  | 10                                                                   |
| Total Number of Listings (ADD, PND, CLSD, EXP) |                                                                                                  | 47                                                                   |
| Lowest Price                                   |                                                                                                  | \$0                                                                  |
| Highest Price                                  |                                                                                                  | \$6,500,000                                                          |
| Average Price                                  |                                                                                                  | \$2,227,169                                                          |
| Average DOM (PND, CLSD, EXP)                   |                                                                                                  | 11                                                                   |

## November 2024

Cities: Piedmont

| Status                                         | Data                                                                                             | Total                                                                 |
|------------------------------------------------|--------------------------------------------------------------------------------------------------|-----------------------------------------------------------------------|
| Listings Added                                 | Number of<br>Listings<br>Low Price<br>High Price<br>Average Price<br>Median Price                | 5<br>\$995,000<br>\$2,900,000<br>\$1,656,600<br>\$1,440,000           |
| Listings that went Pending                     | Number of<br>Listings<br>Low Price<br>High Price<br>Average Price<br>Median Price<br>Average DOM | 11<br>\$995,000<br>\$11,950,000<br>\$3,492,636<br>\$1,849,000<br>21   |
| Listings that Closed                           | Number of<br>Listings<br>Low Price<br>High Price<br>Average Price<br>Median Price<br>Average DOM | 13<br>\$1,288,000<br>\$11,950,000<br>\$3,449,384<br>\$2,495,000<br>19 |
| Listings that Expired                          | Number of<br>Listings<br>Low Price<br>High Price<br>Average Price<br>Median Price<br>Average DOM | \$0<br>\$0<br>\$0<br>\$0<br>0                                         |
| Average Active Listing Count                   |                                                                                                  | 12                                                                    |
| Total Number of Listings (ADD, PND, CLSD, EXP) |                                                                                                  | 29                                                                    |
| Lowest Price                                   |                                                                                                  | \$0                                                                   |
| Highest Price                                  |                                                                                                  | \$11,950,000                                                          |
| Average Price                                  |                                                                                                  | \$2,149,655                                                           |
| Average DOM (PND, CLS                          | 13                                                                                               |                                                                       |