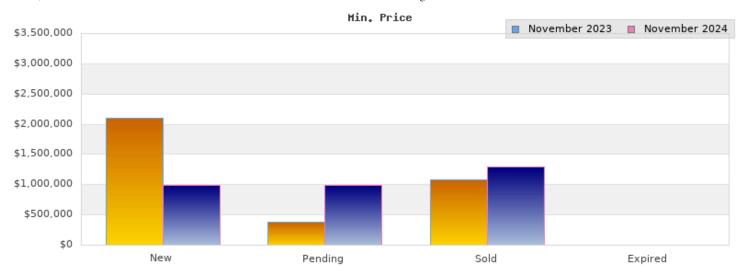

## **November 2023**

Cities: Piedmont

| Status                                         | Data                                                                                             | Total                                                                |
|------------------------------------------------|--------------------------------------------------------------------------------------------------|----------------------------------------------------------------------|
| Listings Added                                 | Number of<br>Listings<br>Low Price<br>High Price<br>Average Price<br>Median Price                | 12<br>\$2,095,000<br>\$6,395,000<br>\$3,079,149<br>\$2,392,500       |
| Listings that went<br>Pending                  | Number of<br>Listings<br>Low Price<br>High Price<br>Average Price<br>Median Price<br>Average DOM | 15<br>\$375,000<br>\$6,500,000<br>\$3,234,226<br>\$2,346,220<br>16   |
| Listings that Closed                           | Number of<br>Listings<br>Low Price<br>High Price<br>Average Price<br>Median Price<br>Average DOM | 20<br>\$1,088,000<br>\$6,500,000<br>\$2,595,300<br>\$2,145,000<br>19 |
| Listings that Expired                          | Number of<br>Listings<br>Low Price<br>High Price<br>Average Price<br>Median Price<br>Average DOM | \$0<br>\$0<br>\$0<br>\$0<br>0                                        |
| Average Active Listing Count                   |                                                                                                  | 10                                                                   |
| Total Number of Listings (ADD, PND, CLSD, EXP) |                                                                                                  | 47                                                                   |
| Lowest Price                                   |                                                                                                  | \$0                                                                  |
| Highest Price                                  |                                                                                                  | \$6,500,000                                                          |
| Average Price                                  |                                                                                                  | \$2,227,169                                                          |
| Average DOM (PND, CLSD, EXP)                   |                                                                                                  | 11                                                                   |

## November 2024

Cities: Piedmont

| Status                                         | Data                                                                                             | Total                                                                 |
|------------------------------------------------|--------------------------------------------------------------------------------------------------|-----------------------------------------------------------------------|
| Listings Added                                 | Number of<br>Listings<br>Low Price<br>High Price<br>Average Price<br>Median Price                | 5<br>\$995,000<br>\$2,900,000<br>\$1,656,600<br>\$1,440,000           |
| Listings that went Pending                     | Number of<br>Listings<br>Low Price<br>High Price<br>Average Price<br>Median Price<br>Average DOM | 11<br>\$995,000<br>\$11,950,000<br>\$3,492,636<br>\$1,849,000<br>21   |
| Listings that Closed                           | Number of<br>Listings<br>Low Price<br>High Price<br>Average Price<br>Median Price<br>Average DOM | 13<br>\$1,288,000<br>\$11,950,000<br>\$3,449,384<br>\$2,495,000<br>19 |
| Listings that Expired                          | Number of<br>Listings<br>Low Price<br>High Price<br>Average Price<br>Median Price<br>Average DOM | \$0<br>\$0<br>\$0<br>\$0<br>0                                         |
| Average Active Listing Count                   |                                                                                                  | 12                                                                    |
| Total Number of Listings (ADD, PND, CLSD, EXP) |                                                                                                  | 29                                                                    |
| Lowest Price                                   |                                                                                                  | \$0                                                                   |
| Highest Price                                  |                                                                                                  | \$11,950,000                                                          |
| Average Price                                  |                                                                                                  | \$2,149,655                                                           |
| Average DOM (PND, CLS                          | 13                                                                                               |                                                                       |