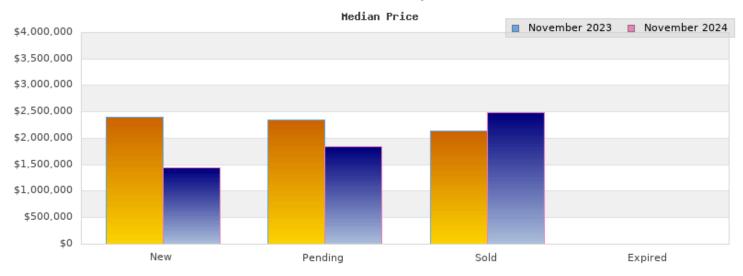

## **November 2023**

Cities: Piedmont

| Status                                         | Data                                                                                             | Total                                                                |
|------------------------------------------------|--------------------------------------------------------------------------------------------------|----------------------------------------------------------------------|
| Listings Added                                 | Number of<br>Listings<br>Low Price<br>High Price<br>Average Price<br>Median Price                | 12<br>\$2,095,000<br>\$6,395,000<br>\$3,079,149<br>\$2,392,500       |
| Listings that went<br>Pending                  | Number of<br>Listings<br>Low Price<br>High Price<br>Average Price<br>Median Price<br>Average DOM | 15<br>\$375,000<br>\$6,500,000<br>\$3,234,226<br>\$2,346,220<br>16   |
| Listings that Closed                           | Number of<br>Listings<br>Low Price<br>High Price<br>Average Price<br>Median Price<br>Average DOM | 20<br>\$1,088,000<br>\$6,500,000<br>\$2,595,300<br>\$2,145,000<br>19 |
| Listings that Expired                          | Number of<br>Listings<br>Low Price<br>High Price<br>Average Price<br>Median Price<br>Average DOM | \$0<br>\$0<br>\$0<br>\$0<br>0                                        |
| Average Active Listing Count                   |                                                                                                  | 10                                                                   |
| Total Number of Listings (ADD, PND, CLSD, EXP) |                                                                                                  | 47                                                                   |
| Lowest Price                                   |                                                                                                  | \$0                                                                  |
| Highest Price                                  |                                                                                                  | \$6,500,000                                                          |
| Average Price                                  |                                                                                                  | \$2,227,169                                                          |
| Average DOM (PND, CLSD, EXP)                   |                                                                                                  | 11                                                                   |

## November 2024

Cities: Piedmont

| Status                                         | Data                                                                                             | Total                                                                 |
|------------------------------------------------|--------------------------------------------------------------------------------------------------|-----------------------------------------------------------------------|
| Listings Added                                 | Number of<br>Listings<br>Low Price<br>High Price<br>Average Price<br>Median Price                | 5<br>\$995,000<br>\$2,900,000<br>\$1,656,600<br>\$1,440,000           |
| Listings that went Pending                     | Number of<br>Listings<br>Low Price<br>High Price<br>Average Price<br>Median Price<br>Average DOM | 11<br>\$995,000<br>\$11,950,000<br>\$3,492,636<br>\$1,849,000<br>21   |
| Listings that Closed                           | Number of<br>Listings<br>Low Price<br>High Price<br>Average Price<br>Median Price<br>Average DOM | 13<br>\$1,288,000<br>\$11,950,000<br>\$3,449,384<br>\$2,495,000<br>19 |
| Listings that Expired                          | Number of<br>Listings<br>Low Price<br>High Price<br>Average Price<br>Median Price<br>Average DOM | \$0<br>\$0<br>\$0<br>\$0<br>0                                         |
| Average Active Listing Count                   |                                                                                                  | 12                                                                    |
| Total Number of Listings (ADD, PND, CLSD, EXP) |                                                                                                  | 29                                                                    |
| Lowest Price                                   |                                                                                                  | \$0                                                                   |
| Highest Price                                  |                                                                                                  | \$11,950,000                                                          |
| Average Price                                  |                                                                                                  | \$2,149,655                                                           |
| Average DOM (PND, CLS                          | 13                                                                                               |                                                                       |