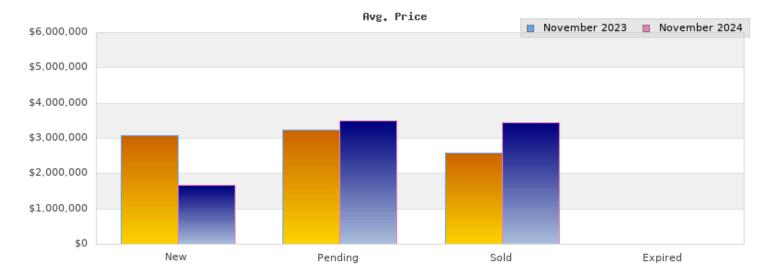

## **November 2023**

Cities: Piedmont

| Status                                         | Data                                                                                             | Total                                                                |
|------------------------------------------------|--------------------------------------------------------------------------------------------------|----------------------------------------------------------------------|
| Listings Added                                 | Number of<br>Listings<br>Low Price<br>High Price<br>Average Price<br>Median Price                | 12<br>\$2,095,000<br>\$6,395,000<br>\$3,079,149<br>\$2,392,500       |
| Listings that went<br>Pending                  | Number of<br>Listings<br>Low Price<br>High Price<br>Average Price<br>Median Price<br>Average DOM | 15<br>\$375,000<br>\$6,500,000<br>\$3,234,226<br>\$2,346,220<br>16   |
| Listings that Closed                           | Number of<br>Listings<br>Low Price<br>High Price<br>Average Price<br>Median Price<br>Average DOM | 20<br>\$1,088,000<br>\$6,500,000<br>\$2,595,300<br>\$2,145,000<br>19 |
| Listings that Expired                          | Number of<br>Listings<br>Low Price<br>High Price<br>Average Price<br>Median Price<br>Average DOM | \$0<br>\$0<br>\$0<br>\$0<br>0                                        |
| Average Active Listing Count                   |                                                                                                  | 10                                                                   |
| Total Number of Listings (ADD, PND, CLSD, EXP) |                                                                                                  | 47                                                                   |
| Lowest Price                                   |                                                                                                  | \$0                                                                  |
| Highest Price                                  |                                                                                                  | \$6,500,000                                                          |
| Average Price                                  |                                                                                                  | \$2,227,169                                                          |
| Average DOM (PND, CLSD, EXP)                   |                                                                                                  | 11                                                                   |

## November 2024

Cities: Piedmont

| Status                                         | Data                                                                                             | Total                                                                 |
|------------------------------------------------|--------------------------------------------------------------------------------------------------|-----------------------------------------------------------------------|
| Listings Added                                 | Number of<br>Listings<br>Low Price<br>High Price<br>Average Price<br>Median Price                | 5<br>\$995,000<br>\$2,900,000<br>\$1,656,600<br>\$1,440,000           |
| Listings that went Pending                     | Number of<br>Listings<br>Low Price<br>High Price<br>Average Price<br>Median Price<br>Average DOM | 11<br>\$995,000<br>\$11,950,000<br>\$3,492,636<br>\$1,849,000<br>21   |
| Listings that Closed                           | Number of<br>Listings<br>Low Price<br>High Price<br>Average Price<br>Median Price<br>Average DOM | 13<br>\$1,288,000<br>\$11,950,000<br>\$3,449,384<br>\$2,495,000<br>19 |
| Listings that Expired                          | Number of<br>Listings<br>Low Price<br>High Price<br>Average Price<br>Median Price<br>Average DOM | \$0<br>\$0<br>\$0<br>\$0<br>0                                         |
| Average Active Listing Count                   |                                                                                                  | 12                                                                    |
| Total Number of Listings (ADD, PND, CLSD, EXP) |                                                                                                  | 29                                                                    |
| Lowest Price                                   |                                                                                                  | \$0                                                                   |
| Highest Price                                  |                                                                                                  | \$11,950,000                                                          |
| Average Price                                  |                                                                                                  | \$2,149,655                                                           |
| Average DOM (PND, CLS                          | 13                                                                                               |                                                                       |