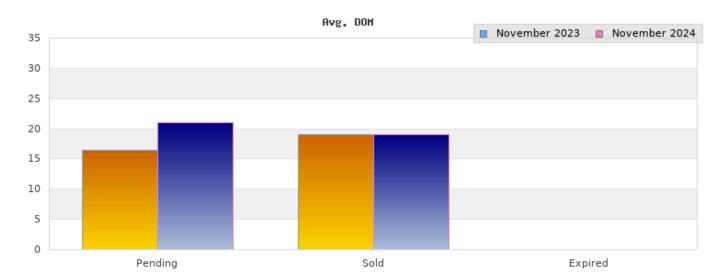

## **November 2023**

Cities: Piedmont

| Status                                         | Data                                                                                             | Total                                                                |
|------------------------------------------------|--------------------------------------------------------------------------------------------------|----------------------------------------------------------------------|
| Listings Added                                 | Number of<br>Listings<br>Low Price<br>High Price<br>Average Price<br>Median Price                | 12<br>\$2,095,000<br>\$6,395,000<br>\$3,079,149<br>\$2,392,500       |
| Listings that went<br>Pending                  | Number of<br>Listings<br>Low Price<br>High Price<br>Average Price<br>Median Price<br>Average DOM | 15<br>\$375,000<br>\$6,500,000<br>\$3,234,226<br>\$2,346,220<br>16   |
| Listings that Closed                           | Number of<br>Listings<br>Low Price<br>High Price<br>Average Price<br>Median Price<br>Average DOM | 20<br>\$1,088,000<br>\$6,500,000<br>\$2,595,300<br>\$2,145,000<br>19 |
| Listings that Expired                          | Number of<br>Listings<br>Low Price<br>High Price<br>Average Price<br>Median Price<br>Average DOM | \$0<br>\$0<br>\$0<br>\$0<br>0                                        |
| Average Active Listing Count                   |                                                                                                  | 10                                                                   |
| Total Number of Listings (ADD, PND, CLSD, EXP) |                                                                                                  | 47                                                                   |
| Lowest Price                                   |                                                                                                  | \$0                                                                  |
| Highest Price                                  |                                                                                                  | \$6,500,000                                                          |
| Average Price                                  |                                                                                                  | \$2,227,169                                                          |
| Average DOM (PND, CLSD, EXP)                   |                                                                                                  | 11                                                                   |

## November 2024

Cities: Piedmont

| Status                                         | Data                                                                                             | Total                                                                 |
|------------------------------------------------|--------------------------------------------------------------------------------------------------|-----------------------------------------------------------------------|
| Listings Added                                 | Number of<br>Listings<br>Low Price<br>High Price<br>Average Price<br>Median Price                | 5<br>\$995,000<br>\$2,900,000<br>\$1,656,600<br>\$1,440,000           |
| Listings that went Pending                     | Number of<br>Listings<br>Low Price<br>High Price<br>Average Price<br>Median Price<br>Average DOM | 11<br>\$995,000<br>\$11,950,000<br>\$3,492,636<br>\$1,849,000<br>21   |
| Listings that Closed                           | Number of<br>Listings<br>Low Price<br>High Price<br>Average Price<br>Median Price<br>Average DOM | 13<br>\$1,288,000<br>\$11,950,000<br>\$3,449,384<br>\$2,495,000<br>19 |
| Listings that Expired                          | Number of<br>Listings<br>Low Price<br>High Price<br>Average Price<br>Median Price<br>Average DOM | \$0<br>\$0<br>\$0<br>\$0<br>0                                         |
| Average Active Listing Count                   |                                                                                                  | 12                                                                    |
| Total Number of Listings (ADD, PND, CLSD, EXP) |                                                                                                  | 29                                                                    |
| Lowest Price                                   |                                                                                                  | \$0                                                                   |
| Highest Price                                  |                                                                                                  | \$11,950,000                                                          |
| Average Price                                  |                                                                                                  | \$2,149,655                                                           |
| Average DOM (PND, CLS                          | 13                                                                                               |                                                                       |