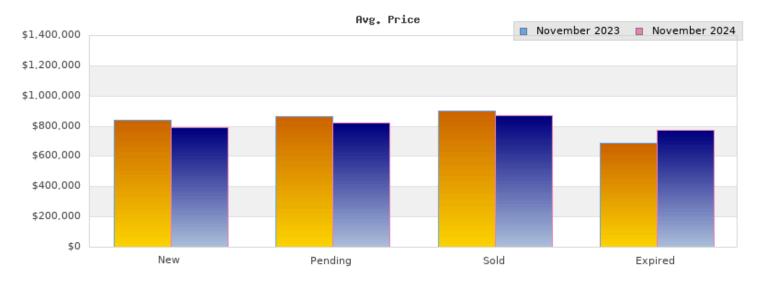

## **November 2023**

Cities: Oakland

| Status                                         | Data                                                                                          | Total                                                           |
|------------------------------------------------|-----------------------------------------------------------------------------------------------|-----------------------------------------------------------------|
| Listings Added                                 | Number of Listings<br>Low Price<br>High Price<br>Average Price<br>Median Price                | 446<br>\$250,000<br>\$2,599,000<br>\$837,954<br>\$759,000       |
| Listings that went<br>Pending                  | Number of Listings<br>Low Price<br>High Price<br>Average Price<br>Median Price<br>Average DOM | 403<br>\$250,000<br>\$2,600,000<br>\$863,309<br>\$799,000<br>34 |
| Listings that Closed                           | Number of Listings<br>Low Price<br>High Price<br>Average Price<br>Median Price<br>Average DOM | 372<br>\$199,000<br>\$2,995,000<br>\$900,572<br>\$799,000<br>33 |
| Listings that Expired                          | Number of Listings<br>Low Price<br>High Price<br>Average Price<br>Median Price<br>Average DOM | 72<br>\$249,000<br>\$1,500,000<br>\$688,107<br>\$649,500<br>113 |
| Average Active Listing Count                   |                                                                                               | 633                                                             |
| Total Number of Listings (ADD, PND, CLSD, EXP) |                                                                                               | 1,293                                                           |
| Lowest Price                                   |                                                                                               | \$199,000                                                       |
| Highest Price                                  |                                                                                               | \$2,995,000                                                     |
| Average Price                                  |                                                                                               | \$822,485                                                       |
| Average DOM (PND, CLSD, EXP)                   |                                                                                               | 60                                                              |

## November 2024

Cities: Oakland

| Status                                         | Data                                                                                          | Total                                                           |
|------------------------------------------------|-----------------------------------------------------------------------------------------------|-----------------------------------------------------------------|
| Listings Added                                 | Number of Listings<br>Low Price<br>High Price<br>Average Price<br>Median Price                | 175<br>\$199,000<br>\$4,100,000<br>\$790,727<br>\$679,000       |
| Listings that went<br>Pending                  | Number of Listings<br>Low Price<br>High Price<br>Average Price<br>Median Price<br>Average DOM | 219<br>\$239,000<br>\$3,495,000<br>\$824,712<br>\$759,000<br>57 |
| Listings that Closed                           | Number of Listings<br>Low Price<br>High Price<br>Average Price<br>Median Price<br>Average DOM | 219<br>\$229,000<br>\$4,500,000<br>\$872,616<br>\$759,000<br>43 |
| Listings that Expired                          | Number of Listings<br>Low Price<br>High Price<br>Average Price<br>Median Price<br>Average DOM | 54<br>\$350,000<br>\$2,595,000<br>\$770,044<br>\$584,500        |
| Average Active Listing Count                   |                                                                                               | 697                                                             |
| Total Number of Listings (ADD, PND, CLSD, EXP) |                                                                                               | 667                                                             |
| Lowest Price                                   |                                                                                               | \$199,000                                                       |
| Highest Price                                  |                                                                                               | \$4,500,000                                                     |
| Average Price                                  |                                                                                               | \$814,525                                                       |
| Average DOM (PND, CLSD, EXP)                   |                                                                                               | 72                                                              |