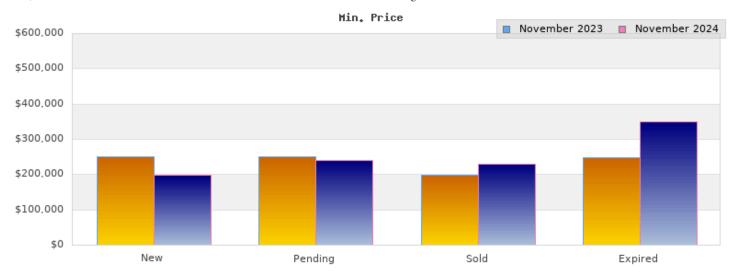

## **November 2023**

Cities: Oakland

| Status                                         | Data                                                                                          | Total                                                           |
|------------------------------------------------|-----------------------------------------------------------------------------------------------|-----------------------------------------------------------------|
| Listings Added                                 | Number of Listings<br>Low Price<br>High Price<br>Average Price<br>Median Price                | 446<br>\$250,000<br>\$2,599,000<br>\$837,954<br>\$759,000       |
| Listings that went<br>Pending                  | Number of Listings<br>Low Price<br>High Price<br>Average Price<br>Median Price<br>Average DOM | 403<br>\$250,000<br>\$2,600,000<br>\$863,309<br>\$799,000<br>34 |
| Listings that Closed                           | Number of Listings<br>Low Price<br>High Price<br>Average Price<br>Median Price<br>Average DOM | 372<br>\$199,000<br>\$2,995,000<br>\$900,572<br>\$799,000<br>33 |
| Listings that Expired                          | Number of Listings<br>Low Price<br>High Price<br>Average Price<br>Median Price<br>Average DOM | 72<br>\$249,000<br>\$1,500,000<br>\$688,107<br>\$649,500<br>113 |
| Average Active Listing Count                   |                                                                                               | 633                                                             |
| Total Number of Listings (ADD, PND, CLSD, EXP) |                                                                                               | 1,293                                                           |
| Lowest Price                                   |                                                                                               | \$199,000                                                       |
| Highest Price                                  |                                                                                               | \$2,995,000                                                     |
| Average Price                                  |                                                                                               | \$822,485                                                       |
| Average DOM (PND, CLSD, EXP)                   |                                                                                               | 60                                                              |

## November 2024

Cities: Oakland

| Status                                         | Data                                                                                          | Total                                                           |
|------------------------------------------------|-----------------------------------------------------------------------------------------------|-----------------------------------------------------------------|
| Listings Added                                 | Number of Listings<br>Low Price<br>High Price<br>Average Price<br>Median Price                | 175<br>\$199,000<br>\$4,100,000<br>\$790,727<br>\$679,000       |
| Listings that went<br>Pending                  | Number of Listings<br>Low Price<br>High Price<br>Average Price<br>Median Price<br>Average DOM | 219<br>\$239,000<br>\$3,495,000<br>\$824,712<br>\$759,000<br>57 |
| Listings that Closed                           | Number of Listings<br>Low Price<br>High Price<br>Average Price<br>Median Price<br>Average DOM | 219<br>\$229,000<br>\$4,500,000<br>\$872,616<br>\$759,000<br>43 |
| Listings that Expired                          | Number of Listings<br>Low Price<br>High Price<br>Average Price<br>Median Price<br>Average DOM | 54<br>\$350,000<br>\$2,595,000<br>\$770,044<br>\$584,500        |
| Average Active Listing Count                   |                                                                                               | 697                                                             |
| Total Number of Listings (ADD, PND, CLSD, EXP) |                                                                                               | 667                                                             |
| Lowest Price                                   |                                                                                               | \$199,000                                                       |
| Highest Price                                  |                                                                                               | \$4,500,000                                                     |
| Average Price                                  |                                                                                               | \$814,525                                                       |
| Average DOM (PND, CLSD, EXP)                   |                                                                                               | 72                                                              |