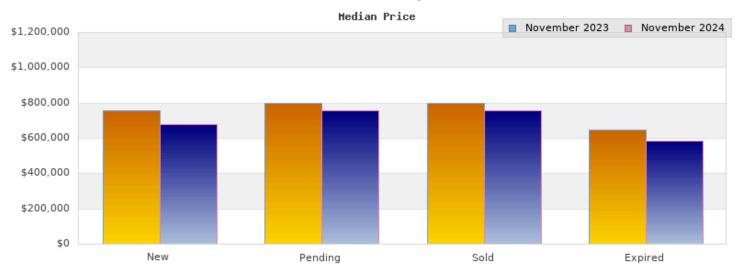

## **November 2023**

Cities: Oakland

| Status                                         | Data                                                                                          | Total                                                           |
|------------------------------------------------|-----------------------------------------------------------------------------------------------|-----------------------------------------------------------------|
| Listings Added                                 | Number of Listings<br>Low Price<br>High Price<br>Average Price<br>Median Price                | 446<br>\$250,000<br>\$2,599,000<br>\$837,954<br>\$759,000       |
| Listings that went<br>Pending                  | Number of Listings<br>Low Price<br>High Price<br>Average Price<br>Median Price<br>Average DOM | 403<br>\$250,000<br>\$2,600,000<br>\$863,309<br>\$799,000<br>34 |
| Listings that Closed                           | Number of Listings<br>Low Price<br>High Price<br>Average Price<br>Median Price<br>Average DOM | 372<br>\$199,000<br>\$2,995,000<br>\$900,572<br>\$799,000<br>33 |
| Listings that Expired                          | Number of Listings<br>Low Price<br>High Price<br>Average Price<br>Median Price<br>Average DOM | 72<br>\$249,000<br>\$1,500,000<br>\$688,107<br>\$649,500<br>113 |
| Average Active Listing Count                   |                                                                                               | 633                                                             |
| Total Number of Listings (ADD, PND, CLSD, EXP) |                                                                                               | 1,293                                                           |
| Lowest Price                                   |                                                                                               | \$199,000                                                       |
| Highest Price                                  |                                                                                               | \$2,995,000                                                     |
| Average Price                                  |                                                                                               | \$822,485                                                       |
| Average DOM (PND, CLSD, EXP)                   |                                                                                               | 60                                                              |

## November 2024

Cities: Oakland

| Status                                         | Data                                                                                          | Total                                                           |
|------------------------------------------------|-----------------------------------------------------------------------------------------------|-----------------------------------------------------------------|
| Listings Added                                 | Number of Listings<br>Low Price<br>High Price<br>Average Price<br>Median Price                | 175<br>\$199,000<br>\$4,100,000<br>\$790,727<br>\$679,000       |
| Listings that went<br>Pending                  | Number of Listings<br>Low Price<br>High Price<br>Average Price<br>Median Price<br>Average DOM | 219<br>\$239,000<br>\$3,495,000<br>\$824,712<br>\$759,000<br>57 |
| Listings that Closed                           | Number of Listings<br>Low Price<br>High Price<br>Average Price<br>Median Price<br>Average DOM | 219<br>\$229,000<br>\$4,500,000<br>\$872,616<br>\$759,000<br>43 |
| Listings that Expired                          | Number of Listings<br>Low Price<br>High Price<br>Average Price<br>Median Price<br>Average DOM | 54<br>\$350,000<br>\$2,595,000<br>\$770,044<br>\$584,500        |
| Average Active Listing Count                   |                                                                                               | 697                                                             |
| Total Number of Listings (ADD, PND, CLSD, EXP) |                                                                                               | 667                                                             |
| Lowest Price                                   |                                                                                               | \$199,000                                                       |
| Highest Price                                  |                                                                                               | \$4,500,000                                                     |
| Average Price                                  |                                                                                               | \$814,525                                                       |
| Average DOM (PND, CLSD, EXP)                   |                                                                                               | 72                                                              |