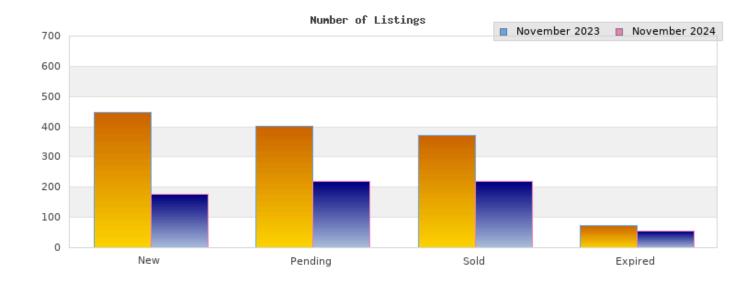

## **November 2023**

Cities: Oakland

| Status                                         | Data                                                                                          | Total                                                           |
|------------------------------------------------|-----------------------------------------------------------------------------------------------|-----------------------------------------------------------------|
| Listings Added                                 | Number of Listings<br>Low Price<br>High Price<br>Average Price<br>Median Price                | 446<br>\$250,000<br>\$2,599,000<br>\$837,954<br>\$759,000       |
| Listings that went<br>Pending                  | Number of Listings<br>Low Price<br>High Price<br>Average Price<br>Median Price<br>Average DOM | 403<br>\$250,000<br>\$2,600,000<br>\$863,309<br>\$799,000<br>34 |
| Listings that Closed                           | Number of Listings<br>Low Price<br>High Price<br>Average Price<br>Median Price<br>Average DOM | 372<br>\$199,000<br>\$2,995,000<br>\$900,572<br>\$799,000<br>33 |
| Listings that Expired                          | Number of Listings<br>Low Price<br>High Price<br>Average Price<br>Median Price<br>Average DOM | 72<br>\$249,000<br>\$1,500,000<br>\$688,107<br>\$649,500<br>113 |
| Average Active Listing Count                   |                                                                                               | 633                                                             |
| Total Number of Listings (ADD, PND, CLSD, EXP) |                                                                                               | 1,293                                                           |
| Lowest Price                                   |                                                                                               | \$199,000                                                       |
| Highest Price                                  |                                                                                               | \$2,995,000                                                     |
| Average Price                                  |                                                                                               | \$822,485                                                       |
| Average DOM (PND, CLSD, EXP)                   |                                                                                               | 60                                                              |

## November 2024

Cities: Oakland

| Status                                         | Data                                                                                          | Total                                                           |
|------------------------------------------------|-----------------------------------------------------------------------------------------------|-----------------------------------------------------------------|
| Listings Added                                 | Number of Listings<br>Low Price<br>High Price<br>Average Price<br>Median Price                | 175<br>\$199,000<br>\$4,100,000<br>\$790,727<br>\$679,000       |
| Listings that went<br>Pending                  | Number of Listings<br>Low Price<br>High Price<br>Average Price<br>Median Price<br>Average DOM | 219<br>\$239,000<br>\$3,495,000<br>\$824,712<br>\$759,000<br>57 |
| Listings that Closed                           | Number of Listings<br>Low Price<br>High Price<br>Average Price<br>Median Price<br>Average DOM | 219<br>\$229,000<br>\$4,500,000<br>\$872,616<br>\$759,000<br>43 |
| Listings that Expired                          | Number of Listings<br>Low Price<br>High Price<br>Average Price<br>Median Price<br>Average DOM | 54<br>\$350,000<br>\$2,595,000<br>\$770,044<br>\$584,500        |
| Average Active Listing Count                   |                                                                                               | 697                                                             |
| Total Number of Listings (ADD, PND, CLSD, EXP) |                                                                                               | 667                                                             |
| Lowest Price                                   |                                                                                               | \$199,000                                                       |
| Highest Price                                  |                                                                                               | \$4,500,000                                                     |
| Average Price                                  |                                                                                               | \$814,525                                                       |
| Average DOM (PND, CLSD, EXP)                   |                                                                                               | 72                                                              |