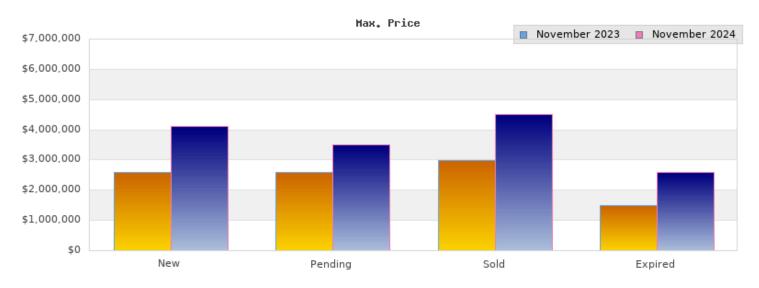

## **November 2023**

Cities: Oakland

| Status                                         | Data                                                                                          | Total                                                           |
|------------------------------------------------|-----------------------------------------------------------------------------------------------|-----------------------------------------------------------------|
| Listings Added                                 | Number of Listings<br>Low Price<br>High Price<br>Average Price<br>Median Price                | 446<br>\$250,000<br>\$2,599,000<br>\$837,954<br>\$759,000       |
| Listings that went<br>Pending                  | Number of Listings<br>Low Price<br>High Price<br>Average Price<br>Median Price<br>Average DOM | 403<br>\$250,000<br>\$2,600,000<br>\$863,309<br>\$799,000<br>34 |
| Listings that Closed                           | Number of Listings<br>Low Price<br>High Price<br>Average Price<br>Median Price<br>Average DOM | 372<br>\$199,000<br>\$2,995,000<br>\$900,572<br>\$799,000<br>33 |
| Listings that Expired                          | Number of Listings<br>Low Price<br>High Price<br>Average Price<br>Median Price<br>Average DOM | 72<br>\$249,000<br>\$1,500,000<br>\$688,107<br>\$649,500<br>113 |
| Average Active Listing Count                   |                                                                                               | 633                                                             |
| Total Number of Listings (ADD, PND, CLSD, EXP) |                                                                                               | 1,293                                                           |
| Lowest Price                                   |                                                                                               | \$199,000                                                       |
| Highest Price                                  |                                                                                               | \$2,995,000                                                     |
| Average Price                                  |                                                                                               | \$822,485                                                       |
| Average DOM (PND, CLSD, EXP)                   |                                                                                               | 60                                                              |

## November 2024

Cities: Oakland

| Status                                         | Data                                                                                          | Total                                                           |
|------------------------------------------------|-----------------------------------------------------------------------------------------------|-----------------------------------------------------------------|
| Listings Added                                 | Number of Listings<br>Low Price<br>High Price<br>Average Price<br>Median Price                | 175<br>\$199,000<br>\$4,100,000<br>\$790,727<br>\$679,000       |
| Listings that went<br>Pending                  | Number of Listings<br>Low Price<br>High Price<br>Average Price<br>Median Price<br>Average DOM | 219<br>\$239,000<br>\$3,495,000<br>\$824,712<br>\$759,000<br>57 |
| Listings that Closed                           | Number of Listings<br>Low Price<br>High Price<br>Average Price<br>Median Price<br>Average DOM | 219<br>\$229,000<br>\$4,500,000<br>\$872,616<br>\$759,000<br>43 |
| Listings that Expired                          | Number of Listings<br>Low Price<br>High Price<br>Average Price<br>Median Price<br>Average DOM | 54<br>\$350,000<br>\$2,595,000<br>\$770,044<br>\$584,500        |
| Average Active Listing Count                   |                                                                                               | 697                                                             |
| Total Number of Listings (ADD, PND, CLSD, EXP) |                                                                                               | 667                                                             |
| Lowest Price                                   |                                                                                               | \$199,000                                                       |
| Highest Price                                  |                                                                                               | \$4,500,000                                                     |
| Average Price                                  |                                                                                               | \$814,525                                                       |
| Average DOM (PND, CLSD, EXP)                   |                                                                                               | 72                                                              |