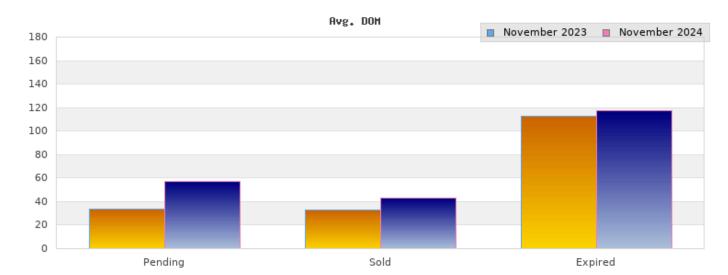

## **November 2023**

Cities: Oakland

| Status                                         | Data                                                                                          | Total                                                           |
|------------------------------------------------|-----------------------------------------------------------------------------------------------|-----------------------------------------------------------------|
| Listings Added                                 | Number of Listings<br>Low Price<br>High Price<br>Average Price<br>Median Price                | 446<br>\$250,000<br>\$2,599,000<br>\$837,954<br>\$759,000       |
| Listings that went<br>Pending                  | Number of Listings<br>Low Price<br>High Price<br>Average Price<br>Median Price<br>Average DOM | 403<br>\$250,000<br>\$2,600,000<br>\$863,309<br>\$799,000<br>34 |
| Listings that Closed                           | Number of Listings<br>Low Price<br>High Price<br>Average Price<br>Median Price<br>Average DOM | 372<br>\$199,000<br>\$2,995,000<br>\$900,572<br>\$799,000<br>33 |
| Listings that Expired                          | Number of Listings<br>Low Price<br>High Price<br>Average Price<br>Median Price<br>Average DOM | 72<br>\$249,000<br>\$1,500,000<br>\$688,107<br>\$649,500<br>113 |
| Average Active Listing Count                   |                                                                                               | 633                                                             |
| Total Number of Listings (ADD, PND, CLSD, EXP) |                                                                                               | 1,293                                                           |
| Lowest Price                                   |                                                                                               | \$199,000                                                       |
| Highest Price                                  |                                                                                               | \$2,995,000                                                     |
| Average Price                                  |                                                                                               | \$822,485                                                       |
| Average DOM (PND, CLSD, EXP)                   |                                                                                               | 60                                                              |

## November 2024

Cities: Oakland

| Status                                         | Data                                                                                          | Total                                                           |
|------------------------------------------------|-----------------------------------------------------------------------------------------------|-----------------------------------------------------------------|
| Listings Added                                 | Number of Listings<br>Low Price<br>High Price<br>Average Price<br>Median Price                | 175<br>\$199,000<br>\$4,100,000<br>\$790,727<br>\$679,000       |
| Listings that went<br>Pending                  | Number of Listings<br>Low Price<br>High Price<br>Average Price<br>Median Price<br>Average DOM | 219<br>\$239,000<br>\$3,495,000<br>\$824,712<br>\$759,000<br>57 |
| Listings that Closed                           | Number of Listings<br>Low Price<br>High Price<br>Average Price<br>Median Price<br>Average DOM | 219<br>\$229,000<br>\$4,500,000<br>\$872,616<br>\$759,000<br>43 |
| Listings that Expired                          | Number of Listings<br>Low Price<br>High Price<br>Average Price<br>Median Price<br>Average DOM | 54<br>\$350,000<br>\$2,595,000<br>\$770,044<br>\$584,500        |
| Average Active Listing Count                   |                                                                                               | 697                                                             |
| Total Number of Listings (ADD, PND, CLSD, EXP) |                                                                                               | 667                                                             |
| Lowest Price                                   |                                                                                               | \$199,000                                                       |
| Highest Price                                  |                                                                                               | \$4,500,000                                                     |
| Average Price                                  |                                                                                               | \$814,525                                                       |
| Average DOM (PND, CLSD, EXP)                   |                                                                                               | 72                                                              |