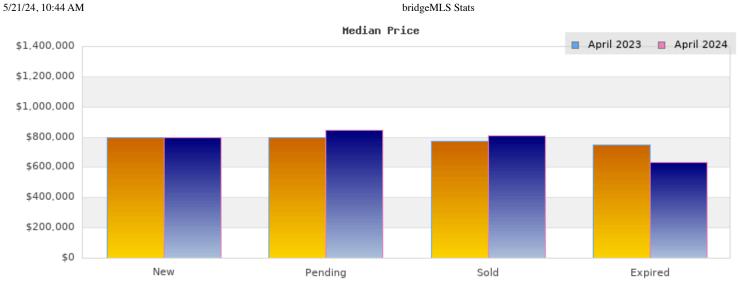

## April 2023

Cities: Oakland

| Status                                         | Data                                                                                          | Total                                                           |
|------------------------------------------------|-----------------------------------------------------------------------------------------------|-----------------------------------------------------------------|
| Listings Added                                 | Number of Listings<br>Low Price<br>High Price<br>Average Price<br>Median Price                | 286<br>\$250,000<br>\$4,000,000<br>\$928,630<br>\$797,500       |
| Listings that went<br>Pending                  | Number of Listings<br>Low Price<br>High Price<br>Average Price<br>Median Price<br>Average DOM | 235<br>\$250,000<br>\$4,295,000<br>\$911,154<br>\$799,000<br>28 |
| Listings that Closed                           | Number of Listings<br>Low Price<br>High Price<br>Average Price<br>Median Price<br>Average DOM | 220<br>\$250,000<br>\$4,295,000<br>\$921,941<br>\$775,000<br>30 |
| Listings that Expired                          | Number of Listings<br>Low Price<br>High Price<br>Average Price<br>Median Price<br>Average DOM | 17<br>\$379,000<br>\$1,650,000<br>\$812,927<br>\$749,999<br>120 |
| Average Active Listing Count                   |                                                                                               | 381                                                             |
| Total Number of Listings (ADD, PND, CLSD, EXP) |                                                                                               | 758                                                             |
| Lowest Price                                   |                                                                                               | \$250,000                                                       |
| Highest Price                                  |                                                                                               | \$4,295,000                                                     |
| Average Price                                  |                                                                                               | \$893,663                                                       |
| Average DOM (PND, CLSD, EXP)                   |                                                                                               | 59                                                              |

## April 2024

Cities: Oakland

| Status                                         | Data                                                                                          | Total                                                           |
|------------------------------------------------|-----------------------------------------------------------------------------------------------|-----------------------------------------------------------------|
| Listings Added                                 | Number of Listings<br>Low Price<br>High Price<br>Average Price<br>Median Price                | 430<br>\$188,888<br>\$6,350,000<br>\$903,361<br>\$798,500       |
| Listings that went<br>Pending                  | Number of Listings<br>Low Price<br>High Price<br>Average Price<br>Median Price<br>Average DOM | 239<br>\$299,000<br>\$6,350,000<br>\$973,441<br>\$849,000<br>28 |
| Listings that Closed                           | Number of Listings<br>Low Price<br>High Price<br>Average Price<br>Median Price<br>Average DOM | 217<br>\$305,000<br>\$6,350,000<br>\$979,874<br>\$810,000<br>27 |
| Listings that Expired                          | Number of Listings<br>Low Price<br>High Price<br>Average Price<br>Median Price<br>Average DOM | 20<br>\$375,000<br>\$2,075,000<br>\$761,342<br>\$632,000<br>102 |
| Average Active Listing Count                   |                                                                                               | 529                                                             |
| Total Number of Listings (ADD, PND, CLSD, EXP) |                                                                                               | 906                                                             |
| Lowest Price                                   |                                                                                               | \$188,888                                                       |
| Highest Price                                  |                                                                                               | \$6,350,000                                                     |
| Average Price                                  |                                                                                               | \$904,505                                                       |
| Average DOM (PND, CLSD, EXP)                   |                                                                                               | 52                                                              |