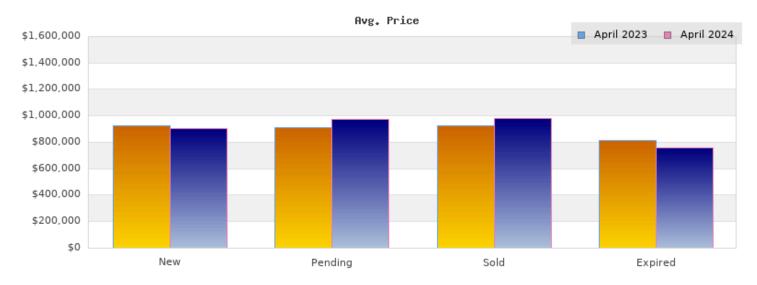

## April 2023

Cities: Oakland

| Status                                         | Data                                                                                          | Total                                                           |
|------------------------------------------------|-----------------------------------------------------------------------------------------------|-----------------------------------------------------------------|
| Listings Added                                 | Number of Listings<br>Low Price<br>High Price<br>Average Price<br>Median Price                | 286<br>\$250,000<br>\$4,000,000<br>\$928,630<br>\$797,500       |
| Listings that went<br>Pending                  | Number of Listings<br>Low Price<br>High Price<br>Average Price<br>Median Price<br>Average DOM | 235<br>\$250,000<br>\$4,295,000<br>\$911,154<br>\$799,000<br>28 |
| Listings that Closed                           | Number of Listings<br>Low Price<br>High Price<br>Average Price<br>Median Price<br>Average DOM | 220<br>\$250,000<br>\$4,295,000<br>\$921,941<br>\$775,000<br>30 |
| Listings that Expired                          | Number of Listings<br>Low Price<br>High Price<br>Average Price<br>Median Price<br>Average DOM | 17<br>\$379,000<br>\$1,650,000<br>\$812,927<br>\$749,999<br>120 |
| Average Active Listing Count                   |                                                                                               | 381                                                             |
| Total Number of Listings (ADD, PND, CLSD, EXP) |                                                                                               | 758                                                             |
| Lowest Price                                   |                                                                                               | \$250,000                                                       |
| Highest Price                                  |                                                                                               | \$4,295,000                                                     |
| Average Price                                  |                                                                                               | \$893,663                                                       |
| Average DOM (PND, CLSD, EXP)                   |                                                                                               | 59                                                              |

## April 2024

Cities: Oakland

| Status                                         | Data                                                                                          | Total                                                           |
|------------------------------------------------|-----------------------------------------------------------------------------------------------|-----------------------------------------------------------------|
| Listings Added                                 | Number of Listings<br>Low Price<br>High Price<br>Average Price<br>Median Price                | 430<br>\$188,888<br>\$6,350,000<br>\$903,361<br>\$798,500       |
| Listings that went<br>Pending                  | Number of Listings<br>Low Price<br>High Price<br>Average Price<br>Median Price<br>Average DOM | 239<br>\$299,000<br>\$6,350,000<br>\$973,441<br>\$849,000<br>28 |
| Listings that Closed                           | Number of Listings<br>Low Price<br>High Price<br>Average Price<br>Median Price<br>Average DOM | 217<br>\$305,000<br>\$6,350,000<br>\$979,874<br>\$810,000<br>27 |
| Listings that Expired                          | Number of Listings<br>Low Price<br>High Price<br>Average Price<br>Median Price<br>Average DOM | 20<br>\$375,000<br>\$2,075,000<br>\$761,342<br>\$632,000<br>102 |
| Average Active Listing Count                   |                                                                                               | 529                                                             |
| Total Number of Listings (ADD, PND, CLSD, EXP) |                                                                                               | 906                                                             |
| Lowest Price                                   |                                                                                               | \$188,888                                                       |
| Highest Price                                  |                                                                                               | \$6,350,000                                                     |
| Average Price                                  |                                                                                               | \$904,505                                                       |
| Average DOM (PND, CLSD, EXP)                   |                                                                                               | 52                                                              |