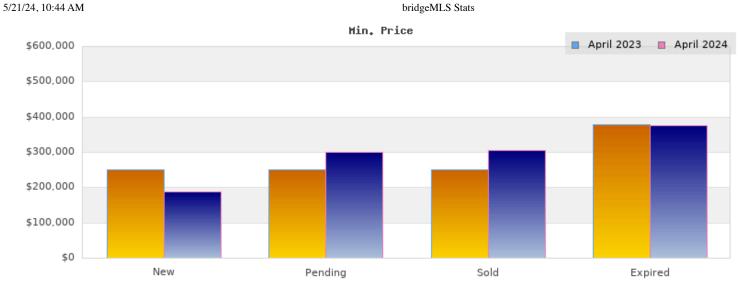

## April 2023

Cities: Oakland

| Status                                         | Data                                                                                          | Total                                                           |
|------------------------------------------------|-----------------------------------------------------------------------------------------------|-----------------------------------------------------------------|
| Listings Added                                 | Number of Listings<br>Low Price<br>High Price<br>Average Price<br>Median Price                | 286<br>\$250,000<br>\$4,000,000<br>\$928,630<br>\$797,500       |
| Listings that went<br>Pending                  | Number of Listings<br>Low Price<br>High Price<br>Average Price<br>Median Price<br>Average DOM | 235<br>\$250,000<br>\$4,295,000<br>\$911,154<br>\$799,000<br>28 |
| Listings that Closed                           | Number of Listings<br>Low Price<br>High Price<br>Average Price<br>Median Price<br>Average DOM | 220<br>\$250,000<br>\$4,295,000<br>\$921,941<br>\$775,000<br>30 |
| Listings that Expired                          | Number of Listings<br>Low Price<br>High Price<br>Average Price<br>Median Price<br>Average DOM | 17<br>\$379,000<br>\$1,650,000<br>\$812,927<br>\$749,999<br>120 |
| Average Active Listing Count                   |                                                                                               | 381                                                             |
| Total Number of Listings (ADD, PND, CLSD, EXP) |                                                                                               | 758                                                             |
| Lowest Price                                   |                                                                                               | \$250,000                                                       |
| Highest Price                                  |                                                                                               | \$4,295,000                                                     |
| Average Price                                  |                                                                                               | \$893,663                                                       |
| Average DOM (PND, CLSD, EXP)                   |                                                                                               | 59                                                              |

## April 2024

Cities: Oakland

| Status                                         | Data                                                                                          | Total                                                           |
|------------------------------------------------|-----------------------------------------------------------------------------------------------|-----------------------------------------------------------------|
| Listings Added                                 | Number of Listings<br>Low Price<br>High Price<br>Average Price<br>Median Price                | 430<br>\$188,888<br>\$6,350,000<br>\$903,361<br>\$798,500       |
| Listings that went<br>Pending                  | Number of Listings<br>Low Price<br>High Price<br>Average Price<br>Median Price<br>Average DOM | 239<br>\$299,000<br>\$6,350,000<br>\$973,441<br>\$849,000<br>28 |
| Listings that Closed                           | Number of Listings<br>Low Price<br>High Price<br>Average Price<br>Median Price<br>Average DOM | 217<br>\$305,000<br>\$6,350,000<br>\$979,874<br>\$810,000<br>27 |
| Listings that Expired                          | Number of Listings<br>Low Price<br>High Price<br>Average Price<br>Median Price<br>Average DOM | 20<br>\$375,000<br>\$2,075,000<br>\$761,342<br>\$632,000<br>102 |
| Average Active Listing Count                   |                                                                                               | 529                                                             |
| Total Number of Listings (ADD, PND, CLSD, EXP) |                                                                                               | 906                                                             |
| Lowest Price                                   |                                                                                               | \$188,888                                                       |
| Highest Price                                  |                                                                                               | \$6,350,000                                                     |
| Average Price                                  |                                                                                               | \$904,505                                                       |
| Average DOM (PND, CLSD, EXP)                   |                                                                                               | 52                                                              |