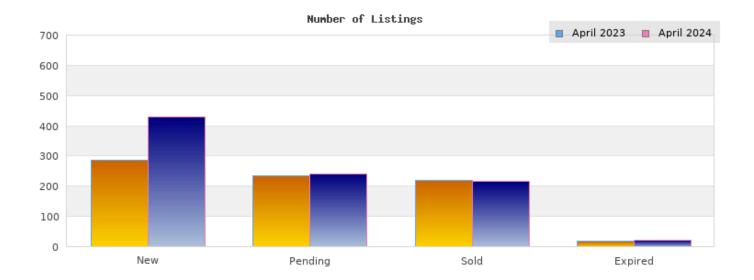

## April 2023

Cities: Oakland

| Status                                         | Data                                                                                          | Total                                                           |
|------------------------------------------------|-----------------------------------------------------------------------------------------------|-----------------------------------------------------------------|
| Listings Added                                 | Number of Listings<br>Low Price<br>High Price<br>Average Price<br>Median Price                | 286<br>\$250,000<br>\$4,000,000<br>\$928,630<br>\$797,500       |
| Listings that went<br>Pending                  | Number of Listings<br>Low Price<br>High Price<br>Average Price<br>Median Price<br>Average DOM | 235<br>\$250,000<br>\$4,295,000<br>\$911,154<br>\$799,000<br>28 |
| Listings that Closed                           | Number of Listings<br>Low Price<br>High Price<br>Average Price<br>Median Price<br>Average DOM | 220<br>\$250,000<br>\$4,295,000<br>\$921,941<br>\$775,000<br>30 |
| Listings that Expired                          | Number of Listings<br>Low Price<br>High Price<br>Average Price<br>Median Price<br>Average DOM | 17<br>\$379,000<br>\$1,650,000<br>\$812,927<br>\$749,999<br>120 |
| Average Active Listing Count                   |                                                                                               | 381                                                             |
| Total Number of Listings (ADD, PND, CLSD, EXP) |                                                                                               | 758                                                             |
| Lowest Price                                   |                                                                                               | \$250,000                                                       |
| Highest Price                                  |                                                                                               | \$4,295,000                                                     |
| Average Price                                  |                                                                                               | \$893,663                                                       |
| Average DOM (PND, CLSD, EXP)                   |                                                                                               | 59                                                              |

## April 2024

Cities: Oakland

| Status                                         | Data                                                                                          | Total                                                           |
|------------------------------------------------|-----------------------------------------------------------------------------------------------|-----------------------------------------------------------------|
| Listings Added                                 | Number of Listings<br>Low Price<br>High Price<br>Average Price<br>Median Price                | 430<br>\$188,888<br>\$6,350,000<br>\$903,361<br>\$798,500       |
| Listings that went<br>Pending                  | Number of Listings<br>Low Price<br>High Price<br>Average Price<br>Median Price<br>Average DOM | 239<br>\$299,000<br>\$6,350,000<br>\$973,441<br>\$849,000<br>28 |
| Listings that Closed                           | Number of Listings<br>Low Price<br>High Price<br>Average Price<br>Median Price<br>Average DOM | 217<br>\$305,000<br>\$6,350,000<br>\$979,874<br>\$810,000<br>27 |
| Listings that Expired                          | Number of Listings<br>Low Price<br>High Price<br>Average Price<br>Median Price<br>Average DOM | 20<br>\$375,000<br>\$2,075,000<br>\$761,342<br>\$632,000<br>102 |
| Average Active Listing Count                   |                                                                                               | 529                                                             |
| Total Number of Listings (ADD, PND, CLSD, EXP) |                                                                                               | 906                                                             |
| Lowest Price                                   |                                                                                               | \$188,888                                                       |
| Highest Price                                  |                                                                                               | \$6,350,000                                                     |
| Average Price                                  |                                                                                               | \$904,505                                                       |
| Average DOM (PND, CLSD, EXP)                   |                                                                                               | 52                                                              |