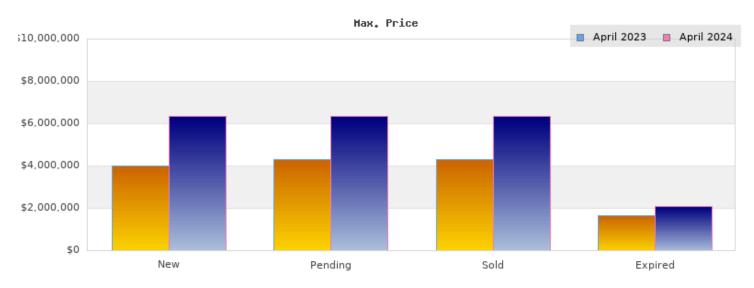

## April 2023

Cities: Oakland

| Status                                         | Data                                                                                          | Total                                                           |
|------------------------------------------------|-----------------------------------------------------------------------------------------------|-----------------------------------------------------------------|
| Listings Added                                 | Number of Listings<br>Low Price<br>High Price<br>Average Price<br>Median Price                | 286<br>\$250,000<br>\$4,000,000<br>\$928,630<br>\$797,500       |
| Listings that went<br>Pending                  | Number of Listings<br>Low Price<br>High Price<br>Average Price<br>Median Price<br>Average DOM | 235<br>\$250,000<br>\$4,295,000<br>\$911,154<br>\$799,000<br>28 |
| Listings that Closed                           | Number of Listings<br>Low Price<br>High Price<br>Average Price<br>Median Price<br>Average DOM | 220<br>\$250,000<br>\$4,295,000<br>\$921,941<br>\$775,000<br>30 |
| Listings that Expired                          | Number of Listings<br>Low Price<br>High Price<br>Average Price<br>Median Price<br>Average DOM | 17<br>\$379,000<br>\$1,650,000<br>\$812,927<br>\$749,999<br>120 |
| Average Active Listing Count                   |                                                                                               | 381                                                             |
| Total Number of Listings (ADD, PND, CLSD, EXP) |                                                                                               | 758                                                             |
| Lowest Price                                   |                                                                                               | \$250,000                                                       |
| Highest Price                                  |                                                                                               | \$4,295,000                                                     |
| Average Price                                  |                                                                                               | \$893,663                                                       |
| Average DOM (PND, CLSD, EXP)                   |                                                                                               | 59                                                              |

## April 2024

Cities: Oakland

| Status                                         | Data                                                                                          | Total                                                           |
|------------------------------------------------|-----------------------------------------------------------------------------------------------|-----------------------------------------------------------------|
| Listings Added                                 | Number of Listings<br>Low Price<br>High Price<br>Average Price<br>Median Price                | 430<br>\$188,888<br>\$6,350,000<br>\$903,361<br>\$798,500       |
| Listings that went<br>Pending                  | Number of Listings<br>Low Price<br>High Price<br>Average Price<br>Median Price<br>Average DOM | 239<br>\$299,000<br>\$6,350,000<br>\$973,441<br>\$849,000<br>28 |
| Listings that Closed                           | Number of Listings<br>Low Price<br>High Price<br>Average Price<br>Median Price<br>Average DOM | 217<br>\$305,000<br>\$6,350,000<br>\$979,874<br>\$810,000<br>27 |
| Listings that Expired                          | Number of Listings<br>Low Price<br>High Price<br>Average Price<br>Median Price<br>Average DOM | 20<br>\$375,000<br>\$2,075,000<br>\$761,342<br>\$632,000<br>102 |
| Average Active Listing Count                   |                                                                                               | 529                                                             |
| Total Number of Listings (ADD, PND, CLSD, EXP) |                                                                                               | 906                                                             |
| Lowest Price                                   |                                                                                               | \$188,888                                                       |
| Highest Price                                  |                                                                                               | \$6,350,000                                                     |
| Average Price                                  |                                                                                               | \$904,505                                                       |
| Average DOM (PND, CLSD, EXP)                   |                                                                                               | 52                                                              |