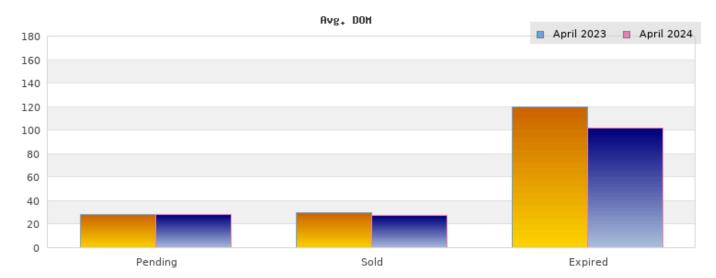

## April 2023

Cities: Oakland

| Status                                         | Data                                                                                          | Total                                                           |
|------------------------------------------------|-----------------------------------------------------------------------------------------------|-----------------------------------------------------------------|
| Listings Added                                 | Number of Listings<br>Low Price<br>High Price<br>Average Price<br>Median Price                | 286<br>\$250,000<br>\$4,000,000<br>\$928,630<br>\$797,500       |
| Listings that went<br>Pending                  | Number of Listings<br>Low Price<br>High Price<br>Average Price<br>Median Price<br>Average DOM | 235<br>\$250,000<br>\$4,295,000<br>\$911,154<br>\$799,000<br>28 |
| Listings that Closed                           | Number of Listings<br>Low Price<br>High Price<br>Average Price<br>Median Price<br>Average DOM | 220<br>\$250,000<br>\$4,295,000<br>\$921,941<br>\$775,000<br>30 |
| Listings that Expired                          | Number of Listings<br>Low Price<br>High Price<br>Average Price<br>Median Price<br>Average DOM | 17<br>\$379,000<br>\$1,650,000<br>\$812,927<br>\$749,999<br>120 |
| Average Active Listing Count                   |                                                                                               | 381                                                             |
| Total Number of Listings (ADD, PND, CLSD, EXP) |                                                                                               | 758                                                             |
| Lowest Price                                   |                                                                                               | \$250,000                                                       |
| Highest Price                                  |                                                                                               | \$4,295,000                                                     |
| Average Price                                  |                                                                                               | \$893,663                                                       |
| Average DOM (PND, CLSD, EXP)                   |                                                                                               | 59                                                              |

## April 2024

Cities: Oakland

| Status                                         | Data                                                                                          | Total                                                           |
|------------------------------------------------|-----------------------------------------------------------------------------------------------|-----------------------------------------------------------------|
| Listings Added                                 | Number of Listings<br>Low Price<br>High Price<br>Average Price<br>Median Price                | 430<br>\$188,888<br>\$6,350,000<br>\$903,361<br>\$798,500       |
| Listings that went<br>Pending                  | Number of Listings<br>Low Price<br>High Price<br>Average Price<br>Median Price<br>Average DOM | 239<br>\$299,000<br>\$6,350,000<br>\$973,441<br>\$849,000<br>28 |
| Listings that Closed                           | Number of Listings<br>Low Price<br>High Price<br>Average Price<br>Median Price<br>Average DOM | 217<br>\$305,000<br>\$6,350,000<br>\$979,874<br>\$810,000<br>27 |
| Listings that Expired                          | Number of Listings<br>Low Price<br>High Price<br>Average Price<br>Median Price<br>Average DOM | 20<br>\$375,000<br>\$2,075,000<br>\$761,342<br>\$632,000<br>102 |
| Average Active Listing Count                   |                                                                                               | 529                                                             |
| Total Number of Listings (ADD, PND, CLSD, EXP) |                                                                                               | 906                                                             |
| Lowest Price                                   |                                                                                               | \$188,888                                                       |
| Highest Price                                  |                                                                                               | \$6,350,000                                                     |
| Average Price                                  |                                                                                               | \$904,505                                                       |
| Average DOM (PND, CLSD, EXP)                   |                                                                                               | 52                                                              |