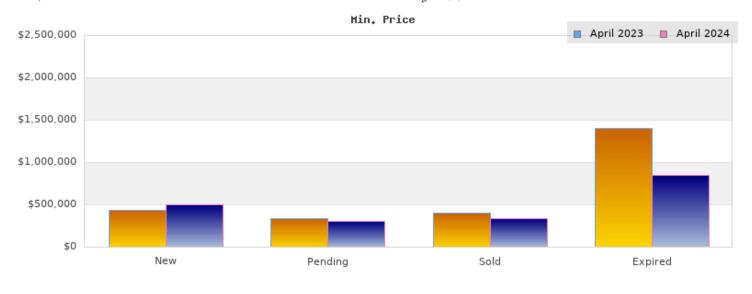

## April 2023

Cities: Berkeley

| Status                                         | Data                                                                                          | Total                                                               |
|------------------------------------------------|-----------------------------------------------------------------------------------------------|---------------------------------------------------------------------|
| Listings Added                                 | Number of Listings<br>Low Price<br>High Price<br>Average Price<br>Median Price                | 57<br>\$435,000<br>\$4,900,000<br>\$1,449,780<br>\$1,280,000        |
| Listings that went<br>Pending                  | Number of Listings<br>Low Price<br>High Price<br>Average Price<br>Median Price<br>Average DOM | 42<br>\$335,000<br>\$2,795,000<br>\$1,328,970<br>\$1,215,000<br>18  |
| Listings that Closed                           | Number of Listings<br>Low Price<br>High Price<br>Average Price<br>Median Price<br>Average DOM | 36<br>\$398,000<br>\$2,695,000<br>\$1,334,170<br>\$1,239,000<br>19  |
| Listings that Expired                          | Number of Listings<br>Low Price<br>High Price<br>Average Price<br>Median Price<br>Average DOM | 2<br>\$1,399,000<br>\$1,498,000<br>\$1,448,500<br>\$1,448,500<br>85 |
| Average Active Listing Count                   |                                                                                               | 50                                                                  |
| Total Number of Listings (ADD, PND, CLSD, EXP) |                                                                                               | 137                                                                 |
| Lowest Price                                   |                                                                                               | \$335,000                                                           |
| Highest Price                                  |                                                                                               | \$4,900,000                                                         |
| Average Price                                  |                                                                                               | \$1,390,355                                                         |
| Average DOM (PND, CLSD, EXP)                   |                                                                                               | 40                                                                  |

## April 2024

Cities: Berkeley

| Status                                         | Data                                                                                          | Total                                                              |
|------------------------------------------------|-----------------------------------------------------------------------------------------------|--------------------------------------------------------------------|
| Status                                         |                                                                                               | Total                                                              |
| Listings Added                                 | Number of Listings<br>Low Price<br>High Price<br>Average Price<br>Median Price                | 86<br>\$499,000<br>\$4,500,000<br>\$1,320,552<br>\$1,098,500       |
| Listings that went<br>Pending                  | Number of Listings<br>Low Price<br>High Price<br>Average Price<br>Median Price<br>Average DOM | 63<br>\$308,888<br>\$3,495,000<br>\$1,295,490<br>\$1,050,000<br>18 |
| Listings that Closed                           | Number of Listings<br>Low Price<br>High Price<br>Average Price<br>Median Price<br>Average DOM | 61<br>\$340,000<br>\$3,495,000<br>\$1,258,170<br>\$1,095,000       |
| Listings that Expired                          | Number of Listings<br>Low Price<br>High Price<br>Average Price<br>Median Price<br>Average DOM | 2<br>\$850,000<br>\$1,395,000<br>\$1,122,500<br>\$1,122,500<br>39  |
| Average Active Listing Count                   |                                                                                               | 74                                                                 |
| Total Number of Listings (ADD, PND, CLSD, EXP) |                                                                                               | 212                                                                |
| Lowest Price                                   |                                                                                               | \$308,888                                                          |
| Highest Price                                  |                                                                                               | \$4,500,000                                                        |
| Average Price                                  |                                                                                               | \$1,249,178                                                        |
| Average DOM (PND, CLSD, EXP)                   |                                                                                               | 24                                                                 |