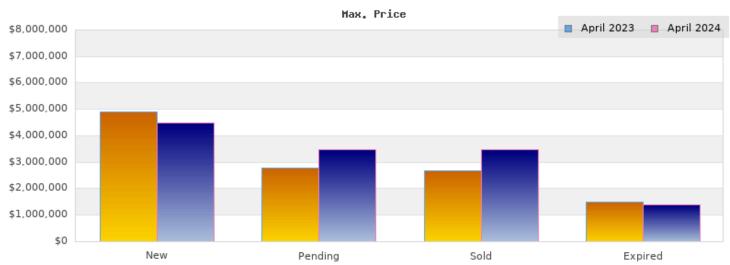

## April 2023

Cities: Berkeley

| Status                                         | Data                                                                                          | Total                                                               |
|------------------------------------------------|-----------------------------------------------------------------------------------------------|---------------------------------------------------------------------|
| Listings Added                                 | Number of Listings<br>Low Price<br>High Price<br>Average Price<br>Median Price                | 57<br>\$435,000<br>\$4,900,000<br>\$1,449,780<br>\$1,280,000        |
| Listings that went<br>Pending                  | Number of Listings<br>Low Price<br>High Price<br>Average Price<br>Median Price<br>Average DOM | 42<br>\$335,000<br>\$2,795,000<br>\$1,328,970<br>\$1,215,000<br>18  |
| Listings that Closed                           | Number of Listings<br>Low Price<br>High Price<br>Average Price<br>Median Price<br>Average DOM | 36<br>\$398,000<br>\$2,695,000<br>\$1,334,170<br>\$1,239,000<br>19  |
| Listings that Expired                          | Number of Listings<br>Low Price<br>High Price<br>Average Price<br>Median Price<br>Average DOM | 2<br>\$1,399,000<br>\$1,498,000<br>\$1,448,500<br>\$1,448,500<br>85 |
| Average Active Listing Count                   |                                                                                               | 50                                                                  |
| Total Number of Listings (ADD, PND, CLSD, EXP) |                                                                                               | 137                                                                 |
| Lowest Price                                   |                                                                                               | \$335,000                                                           |
| Highest Price                                  |                                                                                               | \$4,900,000                                                         |
| Average Price                                  |                                                                                               | \$1,390,355                                                         |
| Average DOM (PND, CLSD, EXP)                   |                                                                                               | 40                                                                  |

## April 2024

Cities: Berkeley

| Status                                         | Data                                                                                          | Total                                                              |
|------------------------------------------------|-----------------------------------------------------------------------------------------------|--------------------------------------------------------------------|
| Status                                         |                                                                                               | Total                                                              |
| Listings Added                                 | Number of Listings<br>Low Price<br>High Price<br>Average Price<br>Median Price                | 86<br>\$499,000<br>\$4,500,000<br>\$1,320,552<br>\$1,098,500       |
| Listings that went<br>Pending                  | Number of Listings<br>Low Price<br>High Price<br>Average Price<br>Median Price<br>Average DOM | 63<br>\$308,888<br>\$3,495,000<br>\$1,295,490<br>\$1,050,000<br>18 |
| Listings that Closed                           | Number of Listings<br>Low Price<br>High Price<br>Average Price<br>Median Price<br>Average DOM | 61<br>\$340,000<br>\$3,495,000<br>\$1,258,170<br>\$1,095,000       |
| Listings that Expired                          | Number of Listings<br>Low Price<br>High Price<br>Average Price<br>Median Price<br>Average DOM | 2<br>\$850,000<br>\$1,395,000<br>\$1,122,500<br>\$1,122,500<br>39  |
| Average Active Listing Count                   |                                                                                               | 74                                                                 |
| Total Number of Listings (ADD, PND, CLSD, EXP) |                                                                                               | 212                                                                |
| Lowest Price                                   |                                                                                               | \$308,888                                                          |
| Highest Price                                  |                                                                                               | \$4,500,000                                                        |
| Average Price                                  |                                                                                               | \$1,249,178                                                        |
| Average DOM (PND, CLSD, EXP)                   |                                                                                               | 24                                                                 |