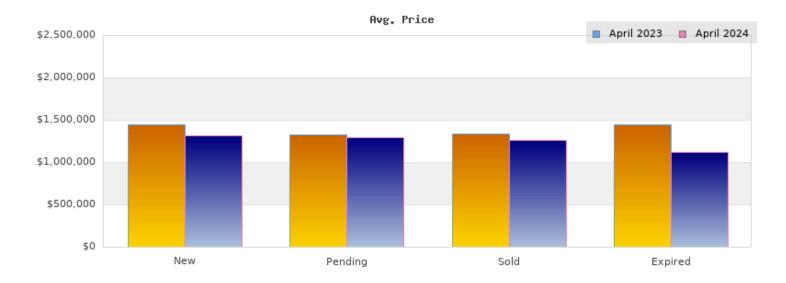

## April 2023

Cities: Berkeley

| Status                                         | Data                                                                                          | Total                                                               |
|------------------------------------------------|-----------------------------------------------------------------------------------------------|---------------------------------------------------------------------|
| Listings Added                                 | Number of Listings<br>Low Price<br>High Price<br>Average Price<br>Median Price                | 57<br>\$435,000<br>\$4,900,000<br>\$1,449,780<br>\$1,280,000        |
| Listings that went<br>Pending                  | Number of Listings<br>Low Price<br>High Price<br>Average Price<br>Median Price<br>Average DOM | 42<br>\$335,000<br>\$2,795,000<br>\$1,328,970<br>\$1,215,000<br>18  |
| Listings that Closed                           | Number of Listings<br>Low Price<br>High Price<br>Average Price<br>Median Price<br>Average DOM | 36<br>\$398,000<br>\$2,695,000<br>\$1,334,170<br>\$1,239,000<br>19  |
| Listings that Expired                          | Number of Listings<br>Low Price<br>High Price<br>Average Price<br>Median Price<br>Average DOM | 2<br>\$1,399,000<br>\$1,498,000<br>\$1,448,500<br>\$1,448,500<br>85 |
| Average Active Listing Count                   |                                                                                               | 50                                                                  |
| Total Number of Listings (ADD, PND, CLSD, EXP) |                                                                                               | 137                                                                 |
| Lowest Price                                   |                                                                                               | \$335,000                                                           |
| Highest Price                                  |                                                                                               | \$4,900,000                                                         |
| Average Price                                  |                                                                                               | \$1,390,355                                                         |
| Average DOM (PND, CLSD, EXP)                   |                                                                                               | 40                                                                  |

## April 2024

Cities: Berkeley

| Status                                         | Data                                                                                          | Total                                                              |
|------------------------------------------------|-----------------------------------------------------------------------------------------------|--------------------------------------------------------------------|
| Status                                         |                                                                                               | Total                                                              |
| Listings Added                                 | Number of Listings<br>Low Price<br>High Price<br>Average Price<br>Median Price                | 86<br>\$499,000<br>\$4,500,000<br>\$1,320,552<br>\$1,098,500       |
| Listings that went<br>Pending                  | Number of Listings<br>Low Price<br>High Price<br>Average Price<br>Median Price<br>Average DOM | 63<br>\$308,888<br>\$3,495,000<br>\$1,295,490<br>\$1,050,000<br>18 |
| Listings that Closed                           | Number of Listings<br>Low Price<br>High Price<br>Average Price<br>Median Price<br>Average DOM | 61<br>\$340,000<br>\$3,495,000<br>\$1,258,170<br>\$1,095,000       |
| Listings that Expired                          | Number of Listings<br>Low Price<br>High Price<br>Average Price<br>Median Price<br>Average DOM | 2<br>\$850,000<br>\$1,395,000<br>\$1,122,500<br>\$1,122,500<br>39  |
| Average Active Listing Count                   |                                                                                               | 74                                                                 |
| Total Number of Listings (ADD, PND, CLSD, EXP) |                                                                                               | 212                                                                |
| Lowest Price                                   |                                                                                               | \$308,888                                                          |
| Highest Price                                  |                                                                                               | \$4,500,000                                                        |
| Average Price                                  |                                                                                               | \$1,249,178                                                        |
| Average DOM (PND, CLSD, EXP)                   |                                                                                               | 24                                                                 |