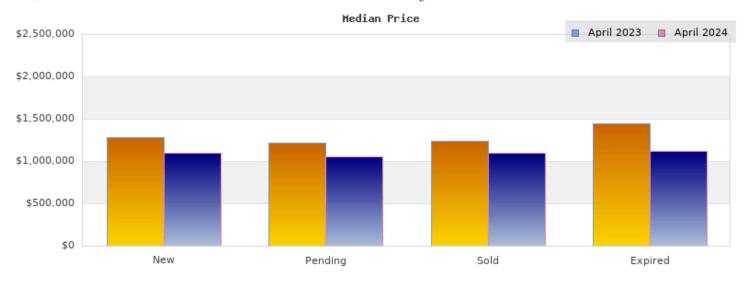

## April 2023

Cities: Berkeley

| Status                                         | Data                                                                                          | Total                                                               |
|------------------------------------------------|-----------------------------------------------------------------------------------------------|---------------------------------------------------------------------|
| Listings Added                                 | Number of Listings<br>Low Price<br>High Price<br>Average Price<br>Median Price                | 57<br>\$435,000<br>\$4,900,000<br>\$1,449,780<br>\$1,280,000        |
| Listings that went<br>Pending                  | Number of Listings<br>Low Price<br>High Price<br>Average Price<br>Median Price<br>Average DOM | 42<br>\$335,000<br>\$2,795,000<br>\$1,328,970<br>\$1,215,000<br>18  |
| Listings that Closed                           | Number of Listings<br>Low Price<br>High Price<br>Average Price<br>Median Price<br>Average DOM | 36<br>\$398,000<br>\$2,695,000<br>\$1,334,170<br>\$1,239,000<br>19  |
| Listings that Expired                          | Number of Listings<br>Low Price<br>High Price<br>Average Price<br>Median Price<br>Average DOM | 2<br>\$1,399,000<br>\$1,498,000<br>\$1,448,500<br>\$1,448,500<br>85 |
| Average Active Listing Count                   |                                                                                               | 50                                                                  |
| Total Number of Listings (ADD, PND, CLSD, EXP) |                                                                                               | 137                                                                 |
| Lowest Price                                   |                                                                                               | \$335,000                                                           |
| Highest Price                                  |                                                                                               | \$4,900,000                                                         |
| Average Price                                  |                                                                                               | \$1,390,355                                                         |
| Average DOM (PND, CLSD, EXP)                   |                                                                                               | 40                                                                  |

## April 2024

Cities: Berkeley

| Status                                         | Data                                                                                          | Total                                                              |
|------------------------------------------------|-----------------------------------------------------------------------------------------------|--------------------------------------------------------------------|
| Status                                         |                                                                                               | Total                                                              |
| Listings Added                                 | Number of Listings<br>Low Price<br>High Price<br>Average Price<br>Median Price                | 86<br>\$499,000<br>\$4,500,000<br>\$1,320,552<br>\$1,098,500       |
| Listings that went<br>Pending                  | Number of Listings<br>Low Price<br>High Price<br>Average Price<br>Median Price<br>Average DOM | 63<br>\$308,888<br>\$3,495,000<br>\$1,295,490<br>\$1,050,000<br>18 |
| Listings that Closed                           | Number of Listings<br>Low Price<br>High Price<br>Average Price<br>Median Price<br>Average DOM | 61<br>\$340,000<br>\$3,495,000<br>\$1,258,170<br>\$1,095,000       |
| Listings that Expired                          | Number of Listings<br>Low Price<br>High Price<br>Average Price<br>Median Price<br>Average DOM | 2<br>\$850,000<br>\$1,395,000<br>\$1,122,500<br>\$1,122,500<br>39  |
| Average Active Listing Count                   |                                                                                               | 74                                                                 |
| Total Number of Listings (ADD, PND, CLSD, EXP) |                                                                                               | 212                                                                |
| Lowest Price                                   |                                                                                               | \$308,888                                                          |
| Highest Price                                  |                                                                                               | \$4,500,000                                                        |
| Average Price                                  |                                                                                               | \$1,249,178                                                        |
| Average DOM (PND, CLSD, EXP)                   |                                                                                               | 24                                                                 |