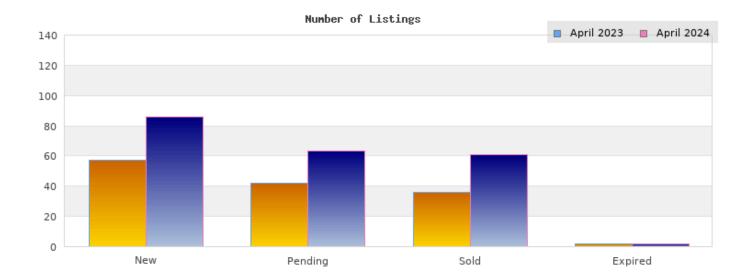

## April 2023

Cities: Berkeley

| Status                                         | Data                                                                                          | Total                                                               |
|------------------------------------------------|-----------------------------------------------------------------------------------------------|---------------------------------------------------------------------|
| Listings Added                                 | Number of Listings<br>Low Price<br>High Price<br>Average Price<br>Median Price                | 57<br>\$435,000<br>\$4,900,000<br>\$1,449,780<br>\$1,280,000        |
| Listings that went<br>Pending                  | Number of Listings<br>Low Price<br>High Price<br>Average Price<br>Median Price<br>Average DOM | 42<br>\$335,000<br>\$2,795,000<br>\$1,328,970<br>\$1,215,000<br>18  |
| Listings that Closed                           | Number of Listings<br>Low Price<br>High Price<br>Average Price<br>Median Price<br>Average DOM | 36<br>\$398,000<br>\$2,695,000<br>\$1,334,170<br>\$1,239,000<br>19  |
| Listings that Expired                          | Number of Listings<br>Low Price<br>High Price<br>Average Price<br>Median Price<br>Average DOM | 2<br>\$1,399,000<br>\$1,498,000<br>\$1,448,500<br>\$1,448,500<br>85 |
| Average Active Listing Count                   |                                                                                               | 50                                                                  |
| Total Number of Listings (ADD, PND, CLSD, EXP) |                                                                                               | 137                                                                 |
| Lowest Price                                   |                                                                                               | \$335,000                                                           |
| Highest Price                                  |                                                                                               | \$4,900,000                                                         |
| Average Price                                  |                                                                                               | \$1,390,355                                                         |
| Average DOM (PND, CLSD, EXP)                   |                                                                                               | 40                                                                  |

## April 2024

Cities: Berkeley

| Status                                         | Data                                                                                          | Total                                                              |
|------------------------------------------------|-----------------------------------------------------------------------------------------------|--------------------------------------------------------------------|
| Status                                         |                                                                                               | Total                                                              |
| Listings Added                                 | Number of Listings<br>Low Price<br>High Price<br>Average Price<br>Median Price                | 86<br>\$499,000<br>\$4,500,000<br>\$1,320,552<br>\$1,098,500       |
| Listings that went<br>Pending                  | Number of Listings<br>Low Price<br>High Price<br>Average Price<br>Median Price<br>Average DOM | 63<br>\$308,888<br>\$3,495,000<br>\$1,295,490<br>\$1,050,000<br>18 |
| Listings that Closed                           | Number of Listings<br>Low Price<br>High Price<br>Average Price<br>Median Price<br>Average DOM | 61<br>\$340,000<br>\$3,495,000<br>\$1,258,170<br>\$1,095,000       |
| Listings that Expired                          | Number of Listings<br>Low Price<br>High Price<br>Average Price<br>Median Price<br>Average DOM | 2<br>\$850,000<br>\$1,395,000<br>\$1,122,500<br>\$1,122,500<br>39  |
| Average Active Listing Count                   |                                                                                               | 74                                                                 |
| Total Number of Listings (ADD, PND, CLSD, EXP) |                                                                                               | 212                                                                |
| Lowest Price                                   |                                                                                               | \$308,888                                                          |
| Highest Price                                  |                                                                                               | \$4,500,000                                                        |
| Average Price                                  |                                                                                               | \$1,249,178                                                        |
| Average DOM (PND, CLSD, EXP)                   |                                                                                               | 24                                                                 |