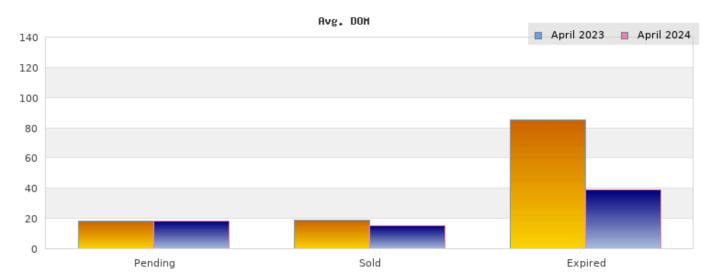

## April 2023

Cities: Berkeley

| Status                                         | Data                                                                                          | Total                                                               |
|------------------------------------------------|-----------------------------------------------------------------------------------------------|---------------------------------------------------------------------|
| Listings Added                                 | Number of Listings<br>Low Price<br>High Price<br>Average Price<br>Median Price                | 57<br>\$435,000<br>\$4,900,000<br>\$1,449,780<br>\$1,280,000        |
| Listings that went<br>Pending                  | Number of Listings<br>Low Price<br>High Price<br>Average Price<br>Median Price<br>Average DOM | 42<br>\$335,000<br>\$2,795,000<br>\$1,328,970<br>\$1,215,000<br>18  |
| Listings that Closed                           | Number of Listings<br>Low Price<br>High Price<br>Average Price<br>Median Price<br>Average DOM | 36<br>\$398,000<br>\$2,695,000<br>\$1,334,170<br>\$1,239,000<br>19  |
| Listings that Expired                          | Number of Listings<br>Low Price<br>High Price<br>Average Price<br>Median Price<br>Average DOM | 2<br>\$1,399,000<br>\$1,498,000<br>\$1,448,500<br>\$1,448,500<br>85 |
| Average Active Listing Count                   |                                                                                               | 50                                                                  |
| Total Number of Listings (ADD, PND, CLSD, EXP) |                                                                                               | 137                                                                 |
| Lowest Price                                   |                                                                                               | \$335,000                                                           |
| Highest Price                                  |                                                                                               | \$4,900,000                                                         |
| Average Price                                  |                                                                                               | \$1,390,355                                                         |
| Average DOM (PND, CLSD, EXP)                   |                                                                                               | 40                                                                  |

## April 2024

Cities: Berkeley

| Status                                         | Data                                                                                          | Total                                                              |
|------------------------------------------------|-----------------------------------------------------------------------------------------------|--------------------------------------------------------------------|
| Status                                         |                                                                                               | Total                                                              |
| Listings Added                                 | Number of Listings<br>Low Price<br>High Price<br>Average Price<br>Median Price                | 86<br>\$499,000<br>\$4,500,000<br>\$1,320,552<br>\$1,098,500       |
| Listings that went<br>Pending                  | Number of Listings<br>Low Price<br>High Price<br>Average Price<br>Median Price<br>Average DOM | 63<br>\$308,888<br>\$3,495,000<br>\$1,295,490<br>\$1,050,000<br>18 |
| Listings that Closed                           | Number of Listings<br>Low Price<br>High Price<br>Average Price<br>Median Price<br>Average DOM | 61<br>\$340,000<br>\$3,495,000<br>\$1,258,170<br>\$1,095,000       |
| Listings that Expired                          | Number of Listings<br>Low Price<br>High Price<br>Average Price<br>Median Price<br>Average DOM | 2<br>\$850,000<br>\$1,395,000<br>\$1,122,500<br>\$1,122,500<br>39  |
| Average Active Listing Count                   |                                                                                               | 74                                                                 |
| Total Number of Listings (ADD, PND, CLSD, EXP) |                                                                                               | 212                                                                |
| Lowest Price                                   |                                                                                               | \$308,888                                                          |
| Highest Price                                  |                                                                                               | \$4,500,000                                                        |
| Average Price                                  |                                                                                               | \$1,249,178                                                        |
| Average DOM (PND, CLSD, EXP)                   |                                                                                               | 24                                                                 |