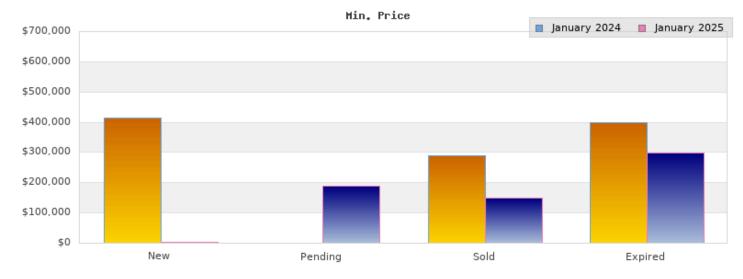

## January 2024

Cities: Oakland

| Status                                         | Data                                                                                          | Total                                                             |
|------------------------------------------------|-----------------------------------------------------------------------------------------------|-------------------------------------------------------------------|
| Listings Added                                 | Number of Listings<br>Low Price<br>High Price<br>Average Price<br>Median Price                | 3<br>\$415,000<br>\$749,000<br>\$574,293<br>\$558,880             |
| Listings that went<br>Pending                  | Number of Listings<br>Low Price<br>High Price<br>Average Price<br>Median Price<br>Average DOM | \$0<br>\$0<br>\$0<br>\$0<br>0                                     |
| Listings that Closed                           | Number of Listings<br>Low Price<br>High Price<br>Average Price<br>Median Price<br>Average DOM | 32<br>\$290,000<br>\$2,495,000<br>\$786,527<br>\$694,500<br>62    |
| Listings that Expired                          | Number of Listings<br>Low Price<br>High Price<br>Average Price<br>Median Price<br>Average DOM | 43<br>\$400,000<br>\$7,895,000<br>\$1,089,400<br>\$839,000<br>106 |
| Average Active Listing Count                   |                                                                                               | 364                                                               |
| Total Number of Listings (ADD, PND, CLSD, EXP) |                                                                                               | 78                                                                |
| Lowest Price                                   |                                                                                               | \$0                                                               |
| Highest Price                                  |                                                                                               | \$7,895,000                                                       |
| Average Price                                  |                                                                                               | \$612,555                                                         |
| Average DOM (PND, CLSD, EXP)                   |                                                                                               | 56                                                                |

## January 2025

Cities: Oakland

| Status                                         | Data                                                                                          | Total                                                           |
|------------------------------------------------|-----------------------------------------------------------------------------------------------|-----------------------------------------------------------------|
| Listings Added                                 | Number of Listings<br>Low Price<br>High Price<br>Average Price<br>Median Price                | 360<br>\$3,500<br>\$9,999,000<br>\$874,022<br>\$725,000         |
| Listings that went<br>Pending                  | Number of Listings<br>Low Price<br>High Price<br>Average Price<br>Median Price<br>Average DOM | 147<br>\$189,000<br>\$3,689,000<br>\$808,269<br>\$650,000<br>45 |
| Listings that Closed                           | Number of Listings<br>Low Price<br>High Price<br>Average Price<br>Median Price<br>Average DOM | 139<br>\$150,000<br>\$4,100,000<br>\$819,791<br>\$650,000<br>61 |
| Listings that Expired                          | Number of Listings<br>Low Price<br>High Price<br>Average Price<br>Median Price<br>Average DOM | 70<br>\$299,500<br>\$3,689,000<br>\$823,181<br>\$685,000<br>105 |
| Average Active Listing Count                   |                                                                                               | 423                                                             |
| Total Number of Listings (ADD, PND, CLSD, EXP) |                                                                                               | 716                                                             |
| Lowest Price                                   |                                                                                               | \$3,500                                                         |
| Highest Price                                  |                                                                                               | \$9,999,000                                                     |
| Average Price                                  |                                                                                               | \$831,316                                                       |
| Average DOM (PND, CLSD, EXP)                   |                                                                                               | 70                                                              |