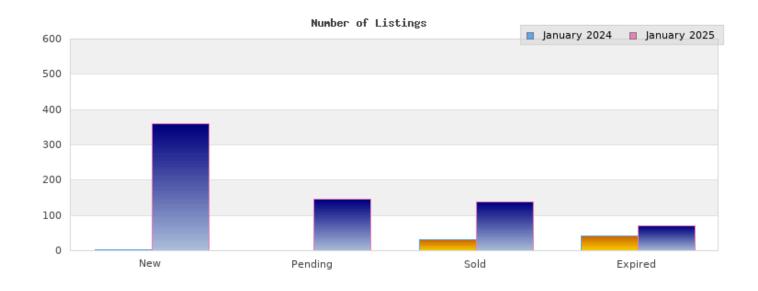

## January 2024

Cities: Oakland

| Status                                         | Data                                                                                          | Total                                                             |
|------------------------------------------------|-----------------------------------------------------------------------------------------------|-------------------------------------------------------------------|
| Listings Added                                 | Number of Listings<br>Low Price<br>High Price<br>Average Price<br>Median Price                | 3<br>\$415,000<br>\$749,000<br>\$574,293<br>\$558,880             |
| Listings that went<br>Pending                  | Number of Listings<br>Low Price<br>High Price<br>Average Price<br>Median Price<br>Average DOM | \$0<br>\$0<br>\$0<br>\$0<br>0                                     |
| Listings that Closed                           | Number of Listings<br>Low Price<br>High Price<br>Average Price<br>Median Price<br>Average DOM | 32<br>\$290,000<br>\$2,495,000<br>\$786,527<br>\$694,500<br>62    |
| Listings that Expired                          | Number of Listings<br>Low Price<br>High Price<br>Average Price<br>Median Price<br>Average DOM | 43<br>\$400,000<br>\$7,895,000<br>\$1,089,400<br>\$839,000<br>106 |
| Average Active Listing Count                   |                                                                                               | 364                                                               |
| Total Number of Listings (ADD, PND, CLSD, EXP) |                                                                                               | 78                                                                |
| Lowest Price                                   |                                                                                               | \$0                                                               |
| Highest Price                                  |                                                                                               | \$7,895,000                                                       |
| Average Price                                  |                                                                                               | \$612,555                                                         |
| Average DOM (PND, CLSD, EXP)                   |                                                                                               | 56                                                                |

## January 2025

Cities: Oakland

| Status                                         | Data                                                                                          | Total                                                           |
|------------------------------------------------|-----------------------------------------------------------------------------------------------|-----------------------------------------------------------------|
| Listings Added                                 | Number of Listings<br>Low Price<br>High Price<br>Average Price<br>Median Price                | 360<br>\$3,500<br>\$9,999,000<br>\$874,022<br>\$725,000         |
| Listings that went<br>Pending                  | Number of Listings<br>Low Price<br>High Price<br>Average Price<br>Median Price<br>Average DOM | 147<br>\$189,000<br>\$3,689,000<br>\$808,269<br>\$650,000<br>45 |
| Listings that Closed                           | Number of Listings<br>Low Price<br>High Price<br>Average Price<br>Median Price<br>Average DOM | 139<br>\$150,000<br>\$4,100,000<br>\$819,791<br>\$650,000<br>61 |
| Listings that Expired                          | Number of Listings<br>Low Price<br>High Price<br>Average Price<br>Median Price<br>Average DOM | 70<br>\$299,500<br>\$3,689,000<br>\$823,181<br>\$685,000<br>105 |
| Average Active Listing Count                   |                                                                                               | 423                                                             |
| Total Number of Listings (ADD, PND, CLSD, EXP) |                                                                                               | 716                                                             |
| Lowest Price                                   |                                                                                               | \$3,500                                                         |
| Highest Price                                  |                                                                                               | \$9,999,000                                                     |
| Average Price                                  |                                                                                               | \$831,316                                                       |
| Average DOM (PND, CLSD, EXP)                   |                                                                                               | 70                                                              |