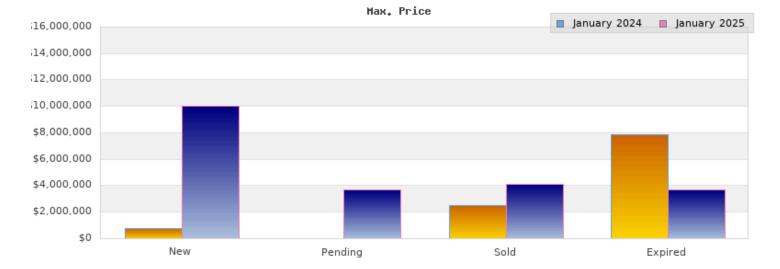

## January 2024

Cities: Oakland

| Status                                         | Data                                                                                          | Total                                                             |
|------------------------------------------------|-----------------------------------------------------------------------------------------------|-------------------------------------------------------------------|
| Listings Added                                 | Number of Listings<br>Low Price<br>High Price<br>Average Price<br>Median Price                | 3<br>\$415,000<br>\$749,000<br>\$574,293<br>\$558,880             |
| Listings that went<br>Pending                  | Number of Listings<br>Low Price<br>High Price<br>Average Price<br>Median Price<br>Average DOM | \$0<br>\$0<br>\$0<br>\$0<br>0                                     |
| Listings that Closed                           | Number of Listings<br>Low Price<br>High Price<br>Average Price<br>Median Price<br>Average DOM | 32<br>\$290,000<br>\$2,495,000<br>\$786,527<br>\$694,500<br>62    |
| Listings that Expired                          | Number of Listings<br>Low Price<br>High Price<br>Average Price<br>Median Price<br>Average DOM | 43<br>\$400,000<br>\$7,895,000<br>\$1,089,400<br>\$839,000<br>106 |
| Average Active Listing Count                   |                                                                                               | 364                                                               |
| Total Number of Listings (ADD, PND, CLSD, EXP) |                                                                                               | 78                                                                |
| Lowest Price                                   |                                                                                               | \$0                                                               |
| Highest Price                                  |                                                                                               | \$7,895,000                                                       |
| Average Price                                  |                                                                                               | \$612,555                                                         |
| Average DOM (PND, CLSD, EXP)                   |                                                                                               | 56                                                                |

## January 2025

Cities: Oakland

| Status                                         | Data                                                                                          | Total                                                           |
|------------------------------------------------|-----------------------------------------------------------------------------------------------|-----------------------------------------------------------------|
| Listings Added                                 | Number of Listings<br>Low Price<br>High Price<br>Average Price<br>Median Price                | 360<br>\$3,500<br>\$9,999,000<br>\$874,022<br>\$725,000         |
| Listings that went<br>Pending                  | Number of Listings<br>Low Price<br>High Price<br>Average Price<br>Median Price<br>Average DOM | 147<br>\$189,000<br>\$3,689,000<br>\$808,269<br>\$650,000<br>45 |
| Listings that Closed                           | Number of Listings<br>Low Price<br>High Price<br>Average Price<br>Median Price<br>Average DOM | 139<br>\$150,000<br>\$4,100,000<br>\$819,791<br>\$650,000<br>61 |
| Listings that Expired                          | Number of Listings<br>Low Price<br>High Price<br>Average Price<br>Median Price<br>Average DOM | 70<br>\$299,500<br>\$3,689,000<br>\$823,181<br>\$685,000<br>105 |
| Average Active Listing Count                   |                                                                                               | 423                                                             |
| Total Number of Listings (ADD, PND, CLSD, EXP) |                                                                                               | 716                                                             |
| Lowest Price                                   |                                                                                               | \$3,500                                                         |
| Highest Price                                  |                                                                                               | \$9,999,000                                                     |
| Average Price                                  |                                                                                               | \$831,316                                                       |
| Average DOM (PND, CLSD, EXP)                   |                                                                                               | 70                                                              |