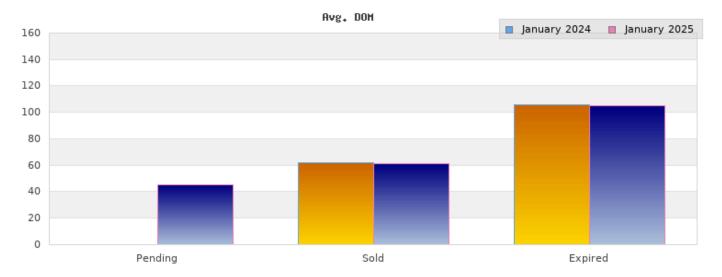

## January 2024

Cities: Oakland

| Status                                         | Data                                                                                          | Total                                                             |
|------------------------------------------------|-----------------------------------------------------------------------------------------------|-------------------------------------------------------------------|
| Listings Added                                 | Number of Listings<br>Low Price<br>High Price<br>Average Price<br>Median Price                | 3<br>\$415,000<br>\$749,000<br>\$574,293<br>\$558,880             |
| Listings that went<br>Pending                  | Number of Listings<br>Low Price<br>High Price<br>Average Price<br>Median Price<br>Average DOM | \$0<br>\$0<br>\$0<br>\$0<br>0                                     |
| Listings that Closed                           | Number of Listings<br>Low Price<br>High Price<br>Average Price<br>Median Price<br>Average DOM | 32<br>\$290,000<br>\$2,495,000<br>\$786,527<br>\$694,500<br>62    |
| Listings that Expired                          | Number of Listings<br>Low Price<br>High Price<br>Average Price<br>Median Price<br>Average DOM | 43<br>\$400,000<br>\$7,895,000<br>\$1,089,400<br>\$839,000<br>106 |
| Average Active Listing Count                   |                                                                                               | 364                                                               |
| Total Number of Listings (ADD, PND, CLSD, EXP) |                                                                                               | 78                                                                |
| Lowest Price                                   |                                                                                               | \$0                                                               |
| Highest Price                                  |                                                                                               | \$7,895,000                                                       |
| Average Price                                  |                                                                                               | \$612,555                                                         |
| Average DOM (PND, CLSD, EXP)                   |                                                                                               | 56                                                                |

## January 2025

Cities: Oakland

| Status                                         | Data                                                                                          | Total                                                           |
|------------------------------------------------|-----------------------------------------------------------------------------------------------|-----------------------------------------------------------------|
| Listings Added                                 | Number of Listings<br>Low Price<br>High Price<br>Average Price<br>Median Price                | 360<br>\$3,500<br>\$9,999,000<br>\$874,022<br>\$725,000         |
| Listings that went<br>Pending                  | Number of Listings<br>Low Price<br>High Price<br>Average Price<br>Median Price<br>Average DOM | 147<br>\$189,000<br>\$3,689,000<br>\$808,269<br>\$650,000<br>45 |
| Listings that Closed                           | Number of Listings<br>Low Price<br>High Price<br>Average Price<br>Median Price<br>Average DOM | 139<br>\$150,000<br>\$4,100,000<br>\$819,791<br>\$650,000<br>61 |
| Listings that Expired                          | Number of Listings<br>Low Price<br>High Price<br>Average Price<br>Median Price<br>Average DOM | 70<br>\$299,500<br>\$3,689,000<br>\$823,181<br>\$685,000<br>105 |
| Average Active Listing Count                   |                                                                                               | 423                                                             |
| Total Number of Listings (ADD, PND, CLSD, EXP) |                                                                                               | 716                                                             |
| Lowest Price                                   |                                                                                               | \$3,500                                                         |
| Highest Price                                  |                                                                                               | \$9,999,000                                                     |
| Average Price                                  |                                                                                               | \$831,316                                                       |
| Average DOM (PND, CLSD, EXP)                   |                                                                                               | 70                                                              |