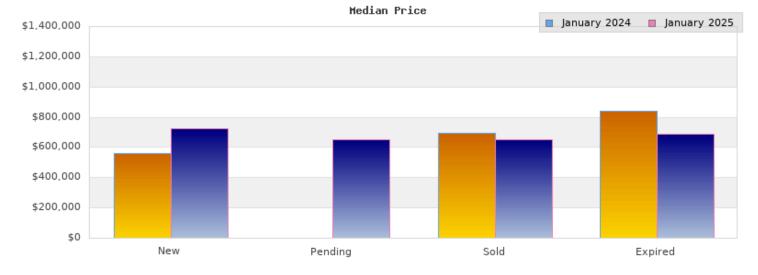

## January 2024

Cities: Oakland

| Status                                         | Data                                                                                          | Total                                                             |
|------------------------------------------------|-----------------------------------------------------------------------------------------------|-------------------------------------------------------------------|
| Listings Added                                 | Number of Listings<br>Low Price<br>High Price<br>Average Price<br>Median Price                | 3<br>\$415,000<br>\$749,000<br>\$574,293<br>\$558,880             |
| Listings that went<br>Pending                  | Number of Listings<br>Low Price<br>High Price<br>Average Price<br>Median Price<br>Average DOM | \$0<br>\$0<br>\$0<br>\$0<br>0                                     |
| Listings that Closed                           | Number of Listings<br>Low Price<br>High Price<br>Average Price<br>Median Price<br>Average DOM | 32<br>\$290,000<br>\$2,495,000<br>\$786,527<br>\$694,500<br>62    |
| Listings that Expired                          | Number of Listings<br>Low Price<br>High Price<br>Average Price<br>Median Price<br>Average DOM | 43<br>\$400,000<br>\$7,895,000<br>\$1,089,400<br>\$839,000<br>106 |
| Average Active Listing Count                   |                                                                                               | 364                                                               |
| Total Number of Listings (ADD, PND, CLSD, EXP) |                                                                                               | 78                                                                |
| Lowest Price                                   |                                                                                               | \$0                                                               |
| Highest Price                                  |                                                                                               | \$7,895,000                                                       |
| Average Price                                  |                                                                                               | \$612,555                                                         |
| Average DOM (PND, CLSD, EXP)                   |                                                                                               | 56                                                                |

## January 2025

Cities: Oakland

| Status                                         | Data                                                                                          | Total                                                           |
|------------------------------------------------|-----------------------------------------------------------------------------------------------|-----------------------------------------------------------------|
| Listings Added                                 | Number of Listings<br>Low Price<br>High Price<br>Average Price<br>Median Price                | 360<br>\$3,500<br>\$9,999,000<br>\$874,022<br>\$725,000         |
| Listings that went<br>Pending                  | Number of Listings<br>Low Price<br>High Price<br>Average Price<br>Median Price<br>Average DOM | 147<br>\$189,000<br>\$3,689,000<br>\$808,269<br>\$650,000<br>45 |
| Listings that Closed                           | Number of Listings<br>Low Price<br>High Price<br>Average Price<br>Median Price<br>Average DOM | 139<br>\$150,000<br>\$4,100,000<br>\$819,791<br>\$650,000<br>61 |
| Listings that Expired                          | Number of Listings<br>Low Price<br>High Price<br>Average Price<br>Median Price<br>Average DOM | 70<br>\$299,500<br>\$3,689,000<br>\$823,181<br>\$685,000<br>105 |
| Average Active Listing Count                   |                                                                                               | 423                                                             |
| Total Number of Listings (ADD, PND, CLSD, EXP) |                                                                                               | 716                                                             |
| Lowest Price                                   |                                                                                               | \$3,500                                                         |
| Highest Price                                  |                                                                                               | \$9,999,000                                                     |
| Average Price                                  |                                                                                               | \$831,316                                                       |
| Average DOM (PND, CLSD, EXP)                   |                                                                                               | 70                                                              |