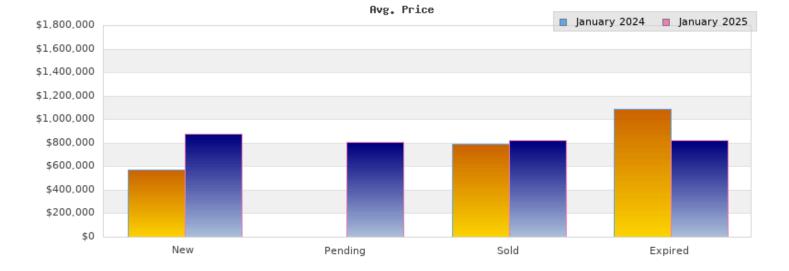

## January 2024

Cities: Oakland

| Status                                         | Data                                                                                          | Total                                                             |
|------------------------------------------------|-----------------------------------------------------------------------------------------------|-------------------------------------------------------------------|
| Listings Added                                 | Number of Listings<br>Low Price<br>High Price<br>Average Price<br>Median Price                | 3<br>\$415,000<br>\$749,000<br>\$574,293<br>\$558,880             |
| Listings that went<br>Pending                  | Number of Listings<br>Low Price<br>High Price<br>Average Price<br>Median Price<br>Average DOM | \$0<br>\$0<br>\$0<br>\$0<br>0                                     |
| Listings that Closed                           | Number of Listings<br>Low Price<br>High Price<br>Average Price<br>Median Price<br>Average DOM | 32<br>\$290,000<br>\$2,495,000<br>\$786,527<br>\$694,500<br>62    |
| Listings that Expired                          | Number of Listings<br>Low Price<br>High Price<br>Average Price<br>Median Price<br>Average DOM | 43<br>\$400,000<br>\$7,895,000<br>\$1,089,400<br>\$839,000<br>106 |
| Average Active Listing Count                   |                                                                                               | 364                                                               |
| Total Number of Listings (ADD, PND, CLSD, EXP) |                                                                                               | 78                                                                |
| Lowest Price                                   |                                                                                               | \$0                                                               |
| Highest Price                                  |                                                                                               | \$7,895,000                                                       |
| Average Price                                  |                                                                                               | \$612,555                                                         |
| Average DOM (PND, CLSD, EXP)                   |                                                                                               | 56                                                                |

## January 2025

Cities: Oakland

| Status                                         | Data                                                                                          | Total                                                           |
|------------------------------------------------|-----------------------------------------------------------------------------------------------|-----------------------------------------------------------------|
| Listings Added                                 | Number of Listings<br>Low Price<br>High Price<br>Average Price<br>Median Price                | 360<br>\$3,500<br>\$9,999,000<br>\$874,022<br>\$725,000         |
| Listings that went<br>Pending                  | Number of Listings<br>Low Price<br>High Price<br>Average Price<br>Median Price<br>Average DOM | 147<br>\$189,000<br>\$3,689,000<br>\$808,269<br>\$650,000<br>45 |
| Listings that Closed                           | Number of Listings<br>Low Price<br>High Price<br>Average Price<br>Median Price<br>Average DOM | 139<br>\$150,000<br>\$4,100,000<br>\$819,791<br>\$650,000<br>61 |
| Listings that Expired                          | Number of Listings<br>Low Price<br>High Price<br>Average Price<br>Median Price<br>Average DOM | 70<br>\$299,500<br>\$3,689,000<br>\$823,181<br>\$685,000<br>105 |
| Average Active Listing Count                   |                                                                                               | 423                                                             |
| Total Number of Listings (ADD, PND, CLSD, EXP) |                                                                                               | 716                                                             |
| Lowest Price                                   |                                                                                               | \$3,500                                                         |
| Highest Price                                  |                                                                                               | \$9,999,000                                                     |
| Average Price                                  |                                                                                               | \$831,316                                                       |
| Average DOM (PND, CLSD, EXP)                   |                                                                                               | 70                                                              |