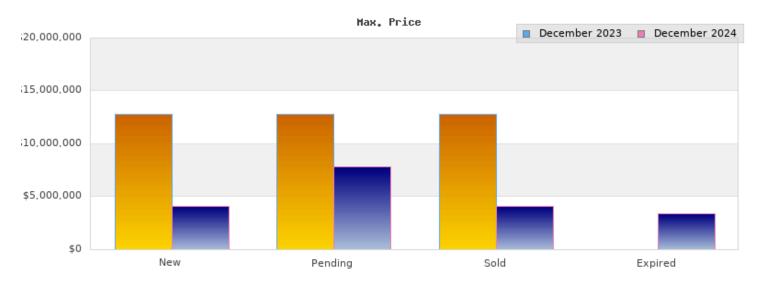

## December 2023

Cities: Piedmont

| Status                                         | Data                                                                                             | Total                                                               |
|------------------------------------------------|--------------------------------------------------------------------------------------------------|---------------------------------------------------------------------|
| Listings Added                                 | Number of<br>Listings<br>Low Price<br>High Price<br>Average Price<br>Median Price                | \$995,000<br>\$12,750,000<br>\$5,481,668<br>\$2,700,000             |
| Listings that went Pending                     | Number of<br>Listings<br>Low Price<br>High Price<br>Average Price<br>Median Price<br>Average DOM | \$995,000<br>\$12,750,000<br>\$5,481,668<br>\$2,700,000<br>2        |
| Listings that Closed                           | Number of<br>Listings<br>Low Price<br>High Price<br>Average Price<br>Median Price<br>Average DOM | 14<br>\$375,000<br>\$12,750,000<br>\$4,825,697<br>\$3,900,000<br>31 |
| Listings that Expired                          | Number of<br>Listings<br>Low Price<br>High Price<br>Average Price<br>Median Price<br>Average DOM | \$0<br>\$0<br>\$0<br>\$0<br>\$0                                     |
| Average Active Listing Count                   |                                                                                                  | 4                                                                   |
| Total Number of Listings (ADD, PND, CLSD, EXP) |                                                                                                  | 26                                                                  |
| Lowest Price                                   |                                                                                                  | \$0                                                                 |
| Highest Price                                  |                                                                                                  | \$12,750,000                                                        |
| Average Price                                  |                                                                                                  | \$3,947,258                                                         |
| Average DOM (PND, CLSD, EXP)                   |                                                                                                  | 11                                                                  |

## December 2024

Cities: Piedmont

| Status                                         | Data                                                                                             | Total                                                               |
|------------------------------------------------|--------------------------------------------------------------------------------------------------|---------------------------------------------------------------------|
| Listings Added                                 | Number of<br>Listings<br>Low Price<br>High Price<br>Average Price<br>Median Price                | 1<br>\$4,125,000<br>\$4,125,000<br>\$4,125,000<br>\$4,125,000       |
| Listings that went<br>Pending                  | Number of<br>Listings<br>Low Price<br>High Price<br>Average Price<br>Median Price<br>Average DOM | 5<br>\$1,850,000<br>\$7,800,000<br>\$3,973,000<br>\$3,495,000<br>74 |
| Listings that Closed                           | Number of<br>Listings<br>Low Price<br>High Price<br>Average Price<br>Median Price<br>Average DOM | 8<br>\$995,000<br>\$4,125,000<br>\$2,085,875<br>\$1,799,500<br>15   |
| Listings that Expired                          | Number of<br>Listings<br>Low Price<br>High Price<br>Average Price<br>Median Price<br>Average DOM | 2<br>\$1,898,000<br>\$3,350,000<br>\$2,624,000<br>\$2,624,000<br>29 |
| Average Active Listing Count                   |                                                                                                  | 6                                                                   |
| Total Number of Listings (ADD, PND, CLSD, EXP) |                                                                                                  | 16                                                                  |
| Lowest Price                                   |                                                                                                  | \$995,000                                                           |
| Highest Price                                  |                                                                                                  | \$7,800,000                                                         |
| Average Price                                  |                                                                                                  | \$3,201,969                                                         |
| Average DOM (PND, CLSD, EXP)                   |                                                                                                  | 39                                                                  |