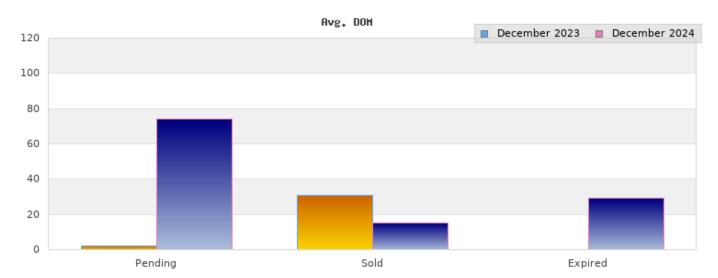

## December 2023

Cities: Piedmont

| Status                                         | Data                                                                                             | Total                                                               |
|------------------------------------------------|--------------------------------------------------------------------------------------------------|---------------------------------------------------------------------|
| Listings Added                                 | Number of<br>Listings<br>Low Price<br>High Price<br>Average Price<br>Median Price                | \$995,000<br>\$12,750,000<br>\$5,481,668<br>\$2,700,000             |
| Listings that went Pending                     | Number of<br>Listings<br>Low Price<br>High Price<br>Average Price<br>Median Price<br>Average DOM | \$995,000<br>\$12,750,000<br>\$5,481,668<br>\$2,700,000<br>2        |
| Listings that Closed                           | Number of<br>Listings<br>Low Price<br>High Price<br>Average Price<br>Median Price<br>Average DOM | 14<br>\$375,000<br>\$12,750,000<br>\$4,825,697<br>\$3,900,000<br>31 |
| Listings that Expired                          | Number of<br>Listings<br>Low Price<br>High Price<br>Average Price<br>Median Price<br>Average DOM | \$0<br>\$0<br>\$0<br>\$0<br>\$0                                     |
| Average Active Listing Count                   |                                                                                                  | 4                                                                   |
| Total Number of Listings (ADD, PND, CLSD, EXP) |                                                                                                  | 26                                                                  |
| Lowest Price                                   |                                                                                                  | \$0                                                                 |
| Highest Price                                  |                                                                                                  | \$12,750,000                                                        |
| Average Price                                  |                                                                                                  | \$3,947,258                                                         |
| Average DOM (PND, CLSD, EXP)                   |                                                                                                  | 11                                                                  |

## December 2024

Cities: Piedmont

| Status                                         | Data                                                                                             | Total                                                               |
|------------------------------------------------|--------------------------------------------------------------------------------------------------|---------------------------------------------------------------------|
| Listings Added                                 | Number of<br>Listings<br>Low Price<br>High Price<br>Average Price<br>Median Price                | 1<br>\$4,125,000<br>\$4,125,000<br>\$4,125,000<br>\$4,125,000       |
| Listings that went<br>Pending                  | Number of<br>Listings<br>Low Price<br>High Price<br>Average Price<br>Median Price<br>Average DOM | 5<br>\$1,850,000<br>\$7,800,000<br>\$3,973,000<br>\$3,495,000<br>74 |
| Listings that Closed                           | Number of<br>Listings<br>Low Price<br>High Price<br>Average Price<br>Median Price<br>Average DOM | 8<br>\$995,000<br>\$4,125,000<br>\$2,085,875<br>\$1,799,500<br>15   |
| Listings that Expired                          | Number of<br>Listings<br>Low Price<br>High Price<br>Average Price<br>Median Price<br>Average DOM | 2<br>\$1,898,000<br>\$3,350,000<br>\$2,624,000<br>\$2,624,000<br>29 |
| Average Active Listing Count                   |                                                                                                  | 6                                                                   |
| Total Number of Listings (ADD, PND, CLSD, EXP) |                                                                                                  | 16                                                                  |
| Lowest Price                                   |                                                                                                  | \$995,000                                                           |
| Highest Price                                  |                                                                                                  | \$7,800,000                                                         |
| Average Price                                  |                                                                                                  | \$3,201,969                                                         |
| Average DOM (PND, CLSD, EXP)                   |                                                                                                  | 39                                                                  |