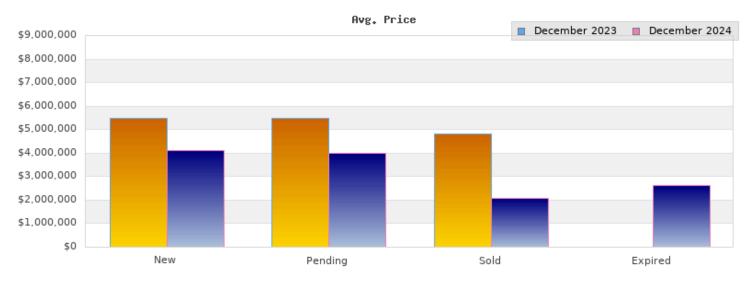

## December 2023

Cities: Piedmont

| Status                                         | Data                                                                                             | Total                                                               |
|------------------------------------------------|--------------------------------------------------------------------------------------------------|---------------------------------------------------------------------|
| Listings Added                                 | Number of<br>Listings<br>Low Price<br>High Price<br>Average Price<br>Median Price                | \$995,000<br>\$12,750,000<br>\$5,481,668<br>\$2,700,000             |
| Listings that went Pending                     | Number of<br>Listings<br>Low Price<br>High Price<br>Average Price<br>Median Price<br>Average DOM | \$995,000<br>\$12,750,000<br>\$5,481,668<br>\$2,700,000<br>2        |
| Listings that Closed                           | Number of<br>Listings<br>Low Price<br>High Price<br>Average Price<br>Median Price<br>Average DOM | 14<br>\$375,000<br>\$12,750,000<br>\$4,825,697<br>\$3,900,000<br>31 |
| Listings that Expired                          | Number of<br>Listings<br>Low Price<br>High Price<br>Average Price<br>Median Price<br>Average DOM | \$0<br>\$0<br>\$0<br>\$0<br>\$0                                     |
| Average Active Listing Count                   |                                                                                                  | 4                                                                   |
| Total Number of Listings (ADD, PND, CLSD, EXP) |                                                                                                  | 26                                                                  |
| Lowest Price                                   |                                                                                                  | \$0                                                                 |
| Highest Price                                  |                                                                                                  | \$12,750,000                                                        |
| Average Price                                  |                                                                                                  | \$3,947,258                                                         |
| Average DOM (PND, CLSD, EXP)                   |                                                                                                  | 11                                                                  |

## December 2024

Cities: Piedmont

| Status                                         | Data                                                                                             | Total                                                               |
|------------------------------------------------|--------------------------------------------------------------------------------------------------|---------------------------------------------------------------------|
| Listings Added                                 | Number of<br>Listings<br>Low Price<br>High Price<br>Average Price<br>Median Price                | 1<br>\$4,125,000<br>\$4,125,000<br>\$4,125,000<br>\$4,125,000       |
| Listings that went<br>Pending                  | Number of<br>Listings<br>Low Price<br>High Price<br>Average Price<br>Median Price<br>Average DOM | 5<br>\$1,850,000<br>\$7,800,000<br>\$3,973,000<br>\$3,495,000<br>74 |
| Listings that Closed                           | Number of<br>Listings<br>Low Price<br>High Price<br>Average Price<br>Median Price<br>Average DOM | 8<br>\$995,000<br>\$4,125,000<br>\$2,085,875<br>\$1,799,500<br>15   |
| Listings that Expired                          | Number of<br>Listings<br>Low Price<br>High Price<br>Average Price<br>Median Price<br>Average DOM | 2<br>\$1,898,000<br>\$3,350,000<br>\$2,624,000<br>\$2,624,000<br>29 |
| Average Active Listing Count                   |                                                                                                  | 6                                                                   |
| Total Number of Listings (ADD, PND, CLSD, EXP) |                                                                                                  | 16                                                                  |
| Lowest Price                                   |                                                                                                  | \$995,000                                                           |
| Highest Price                                  |                                                                                                  | \$7,800,000                                                         |
| Average Price                                  |                                                                                                  | \$3,201,969                                                         |
| Average DOM (PND, CLSD, EXP)                   |                                                                                                  | 39                                                                  |