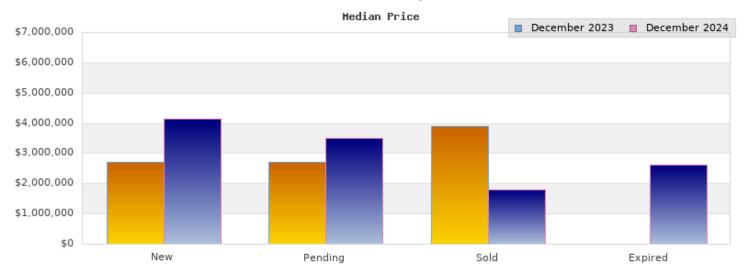

## December 2023

Cities: Piedmont

| Status                                         | Data                                                                                             | Total                                                               |
|------------------------------------------------|--------------------------------------------------------------------------------------------------|---------------------------------------------------------------------|
| Listings Added                                 | Number of<br>Listings<br>Low Price<br>High Price<br>Average Price<br>Median Price                | \$995,000<br>\$12,750,000<br>\$5,481,668<br>\$2,700,000             |
| Listings that went Pending                     | Number of<br>Listings<br>Low Price<br>High Price<br>Average Price<br>Median Price<br>Average DOM | \$995,000<br>\$12,750,000<br>\$5,481,668<br>\$2,700,000<br>2        |
| Listings that Closed                           | Number of<br>Listings<br>Low Price<br>High Price<br>Average Price<br>Median Price<br>Average DOM | 14<br>\$375,000<br>\$12,750,000<br>\$4,825,697<br>\$3,900,000<br>31 |
| Listings that Expired                          | Number of<br>Listings<br>Low Price<br>High Price<br>Average Price<br>Median Price<br>Average DOM | \$0<br>\$0<br>\$0<br>\$0<br>\$0                                     |
| Average Active Listing Count                   |                                                                                                  | 4                                                                   |
| Total Number of Listings (ADD, PND, CLSD, EXP) |                                                                                                  | 26                                                                  |
| Lowest Price                                   |                                                                                                  | \$0                                                                 |
| Highest Price                                  |                                                                                                  | \$12,750,000                                                        |
| Average Price                                  |                                                                                                  | \$3,947,258                                                         |
| Average DOM (PND, CLSD, EXP)                   |                                                                                                  | 11                                                                  |

## December 2024

Cities: Piedmont

| Status                                         | Data                                                                                             | Total                                                               |
|------------------------------------------------|--------------------------------------------------------------------------------------------------|---------------------------------------------------------------------|
| Listings Added                                 | Number of<br>Listings<br>Low Price<br>High Price<br>Average Price<br>Median Price                | 1<br>\$4,125,000<br>\$4,125,000<br>\$4,125,000<br>\$4,125,000       |
| Listings that went<br>Pending                  | Number of<br>Listings<br>Low Price<br>High Price<br>Average Price<br>Median Price<br>Average DOM | 5<br>\$1,850,000<br>\$7,800,000<br>\$3,973,000<br>\$3,495,000<br>74 |
| Listings that Closed                           | Number of<br>Listings<br>Low Price<br>High Price<br>Average Price<br>Median Price<br>Average DOM | 8<br>\$995,000<br>\$4,125,000<br>\$2,085,875<br>\$1,799,500<br>15   |
| Listings that Expired                          | Number of<br>Listings<br>Low Price<br>High Price<br>Average Price<br>Median Price<br>Average DOM | 2<br>\$1,898,000<br>\$3,350,000<br>\$2,624,000<br>\$2,624,000<br>29 |
| Average Active Listing Count                   |                                                                                                  | 6                                                                   |
| Total Number of Listings (ADD, PND, CLSD, EXP) |                                                                                                  | 16                                                                  |
| Lowest Price                                   |                                                                                                  | \$995,000                                                           |
| Highest Price                                  |                                                                                                  | \$7,800,000                                                         |
| Average Price                                  |                                                                                                  | \$3,201,969                                                         |
| Average DOM (PND, CLSD, EXP)                   |                                                                                                  | 39                                                                  |