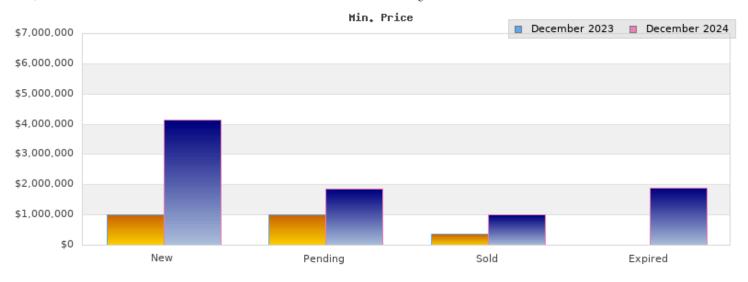

## December 2023

Cities: Piedmont

| Status                                         | Data                                                                                             | Total                                                               |
|------------------------------------------------|--------------------------------------------------------------------------------------------------|---------------------------------------------------------------------|
| Listings Added                                 | Number of<br>Listings<br>Low Price<br>High Price<br>Average Price<br>Median Price                | \$995,000<br>\$12,750,000<br>\$5,481,668<br>\$2,700,000             |
| Listings that went Pending                     | Number of<br>Listings<br>Low Price<br>High Price<br>Average Price<br>Median Price<br>Average DOM | \$995,000<br>\$12,750,000<br>\$5,481,668<br>\$2,700,000<br>2        |
| Listings that Closed                           | Number of<br>Listings<br>Low Price<br>High Price<br>Average Price<br>Median Price<br>Average DOM | 14<br>\$375,000<br>\$12,750,000<br>\$4,825,697<br>\$3,900,000<br>31 |
| Listings that Expired                          | Number of<br>Listings<br>Low Price<br>High Price<br>Average Price<br>Median Price<br>Average DOM | \$0<br>\$0<br>\$0<br>\$0<br>\$0                                     |
| Average Active Listing Count                   |                                                                                                  | 4                                                                   |
| Total Number of Listings (ADD, PND, CLSD, EXP) |                                                                                                  | 26                                                                  |
| Lowest Price                                   |                                                                                                  | \$0                                                                 |
| Highest Price                                  |                                                                                                  | \$12,750,000                                                        |
| Average Price                                  |                                                                                                  | \$3,947,258                                                         |
| Average DOM (PND, CLSD, EXP)                   |                                                                                                  | 11                                                                  |

## December 2024

Cities: Piedmont

| Status                                         | Data                                                                                             | Total                                                               |
|------------------------------------------------|--------------------------------------------------------------------------------------------------|---------------------------------------------------------------------|
| Listings Added                                 | Number of<br>Listings<br>Low Price<br>High Price<br>Average Price<br>Median Price                | 1<br>\$4,125,000<br>\$4,125,000<br>\$4,125,000<br>\$4,125,000       |
| Listings that went<br>Pending                  | Number of<br>Listings<br>Low Price<br>High Price<br>Average Price<br>Median Price<br>Average DOM | 5<br>\$1,850,000<br>\$7,800,000<br>\$3,973,000<br>\$3,495,000<br>74 |
| Listings that Closed                           | Number of<br>Listings<br>Low Price<br>High Price<br>Average Price<br>Median Price<br>Average DOM | 8<br>\$995,000<br>\$4,125,000<br>\$2,085,875<br>\$1,799,500<br>15   |
| Listings that Expired                          | Number of<br>Listings<br>Low Price<br>High Price<br>Average Price<br>Median Price<br>Average DOM | 2<br>\$1,898,000<br>\$3,350,000<br>\$2,624,000<br>\$2,624,000<br>29 |
| Average Active Listing Count                   |                                                                                                  | 6                                                                   |
| Total Number of Listings (ADD, PND, CLSD, EXP) |                                                                                                  | 16                                                                  |
| Lowest Price                                   |                                                                                                  | \$995,000                                                           |
| Highest Price                                  |                                                                                                  | \$7,800,000                                                         |
| Average Price                                  |                                                                                                  | \$3,201,969                                                         |
| Average DOM (PND, CLSD, EXP)                   |                                                                                                  | 39                                                                  |