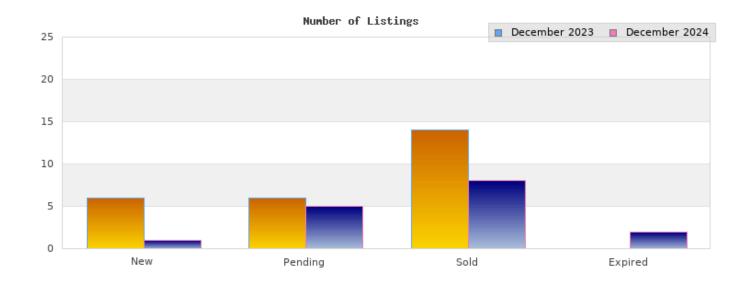

## December 2023

Cities: Piedmont

| Status                                         | Data                                                                                             | Total                                                               |
|------------------------------------------------|--------------------------------------------------------------------------------------------------|---------------------------------------------------------------------|
| Listings Added                                 | Number of<br>Listings<br>Low Price<br>High Price<br>Average Price<br>Median Price                | \$995,000<br>\$12,750,000<br>\$5,481,668<br>\$2,700,000             |
| Listings that went Pending                     | Number of<br>Listings<br>Low Price<br>High Price<br>Average Price<br>Median Price<br>Average DOM | \$995,000<br>\$12,750,000<br>\$5,481,668<br>\$2,700,000<br>2        |
| Listings that Closed                           | Number of<br>Listings<br>Low Price<br>High Price<br>Average Price<br>Median Price<br>Average DOM | 14<br>\$375,000<br>\$12,750,000<br>\$4,825,697<br>\$3,900,000<br>31 |
| Listings that Expired                          | Number of<br>Listings<br>Low Price<br>High Price<br>Average Price<br>Median Price<br>Average DOM | \$0<br>\$0<br>\$0<br>\$0<br>\$0                                     |
| Average Active Listing Count                   |                                                                                                  | 4                                                                   |
| Total Number of Listings (ADD, PND, CLSD, EXP) |                                                                                                  | 26                                                                  |
| Lowest Price                                   |                                                                                                  | \$0                                                                 |
| Highest Price                                  |                                                                                                  | \$12,750,000                                                        |
| Average Price                                  |                                                                                                  | \$3,947,258                                                         |
| Average DOM (PND, CLSD, EXP)                   |                                                                                                  | 11                                                                  |

## December 2024

Cities: Piedmont

| Status                                         | Data                                                                                             | Total                                                               |
|------------------------------------------------|--------------------------------------------------------------------------------------------------|---------------------------------------------------------------------|
| Listings Added                                 | Number of<br>Listings<br>Low Price<br>High Price<br>Average Price<br>Median Price                | 1<br>\$4,125,000<br>\$4,125,000<br>\$4,125,000<br>\$4,125,000       |
| Listings that went<br>Pending                  | Number of<br>Listings<br>Low Price<br>High Price<br>Average Price<br>Median Price<br>Average DOM | 5<br>\$1,850,000<br>\$7,800,000<br>\$3,973,000<br>\$3,495,000<br>74 |
| Listings that Closed                           | Number of<br>Listings<br>Low Price<br>High Price<br>Average Price<br>Median Price<br>Average DOM | 8<br>\$995,000<br>\$4,125,000<br>\$2,085,875<br>\$1,799,500<br>15   |
| Listings that Expired                          | Number of<br>Listings<br>Low Price<br>High Price<br>Average Price<br>Median Price<br>Average DOM | 2<br>\$1,898,000<br>\$3,350,000<br>\$2,624,000<br>\$2,624,000<br>29 |
| Average Active Listing Count                   |                                                                                                  | 6                                                                   |
| Total Number of Listings (ADD, PND, CLSD, EXP) |                                                                                                  | 16                                                                  |
| Lowest Price                                   |                                                                                                  | \$995,000                                                           |
| Highest Price                                  |                                                                                                  | \$7,800,000                                                         |
| Average Price                                  |                                                                                                  | \$3,201,969                                                         |
| Average DOM (PND, CLSD, EXP)                   |                                                                                                  | 39                                                                  |