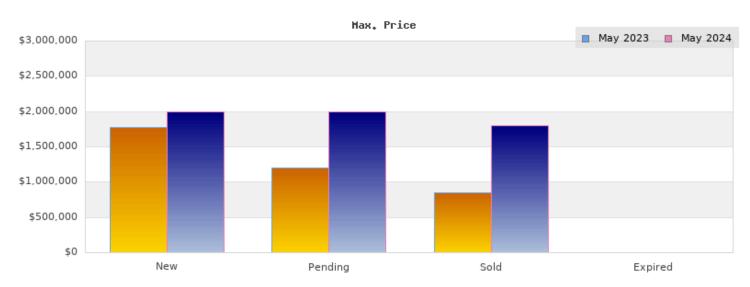

## May 2023

Cities: Albany

| Status                                         | Data                                                                                          | Total                                                         |
|------------------------------------------------|-----------------------------------------------------------------------------------------------|---------------------------------------------------------------|
| Listings Added                                 | Number of Listings<br>Low Price<br>High Price<br>Average Price<br>Median Price                | 10<br>\$449,000<br>\$1,775,000<br>\$909,288<br>\$847,000      |
| Listings that went<br>Pending                  | Number of Listings<br>Low Price<br>High Price<br>Average Price<br>Median Price<br>Average DOM | 6<br>\$579,000<br>\$1,198,000<br>\$843,833<br>\$789,000<br>14 |
| Listings that Closed                           | Number of Listings<br>Low Price<br>High Price<br>Average Price<br>Median Price<br>Average DOM | 5<br>\$505,000<br>\$850,000<br>\$696,600<br>\$699,000<br>48   |
| Listings that Expired                          | Number of Listings<br>Low Price<br>High Price<br>Average Price<br>Median Price<br>Average DOM | \$0<br>\$0<br>\$0<br>\$0<br>0                                 |
| Average Active Listing Count                   |                                                                                               | 9                                                             |
| Total Number of Listings (ADD, PND, CLSD, EXP) |                                                                                               | 21                                                            |
| Lowest Price                                   |                                                                                               | \$0                                                           |
| Highest Price                                  |                                                                                               | \$1,775,000                                                   |
| Average Price                                  |                                                                                               | \$612,430                                                     |
| Average DOM (PND, CLSD, EXP)                   |                                                                                               | 20                                                            |

## May 2024

Cities: Albany

| Status                                         | Data                                                                                          | Total                                                            |
|------------------------------------------------|-----------------------------------------------------------------------------------------------|------------------------------------------------------------------|
| Listings Added                                 | Number of Listings<br>Low Price<br>High Price<br>Average Price<br>Median Price                | 20<br>\$415,000<br>\$1,998,000<br>\$912,700<br>\$898,500         |
| Listings that went<br>Pending                  | Number of Listings<br>Low Price<br>High Price<br>Average Price<br>Median Price<br>Average DOM | 12<br>\$415,000<br>\$1,998,000<br>\$1,061,750<br>\$997,000<br>13 |
| Listings that Closed                           | Number of Listings<br>Low Price<br>High Price<br>Average Price<br>Median Price<br>Average DOM | 14<br>\$405,000<br>\$1,798,000<br>\$994,714<br>\$899,000<br>28   |
| Listings that Expired                          | Number of Listings<br>Low Price<br>High Price<br>Average Price<br>Median Price<br>Average DOM | \$0<br>\$0<br>\$0<br>\$0<br>0                                    |
| Average Active Listing Count                   |                                                                                               | 19                                                               |
| Total Number of Listings (ADD, PND, CLSD, EXP) |                                                                                               | 46                                                               |
| Lowest Price                                   |                                                                                               | \$0                                                              |
| Highest Price                                  |                                                                                               | \$1,998,000                                                      |
| Average Price                                  |                                                                                               | \$742,291                                                        |
| Average DOM (PND, CLSD, EXP)                   |                                                                                               | 13                                                               |