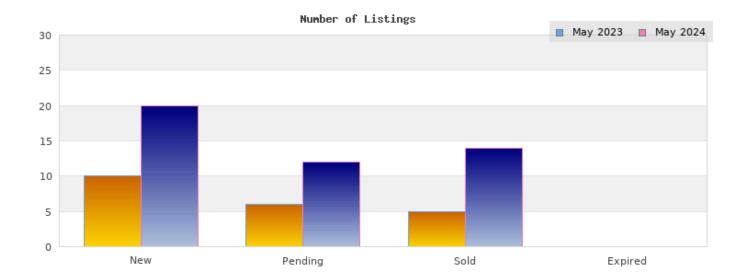

## May 2023

Cities: Albany

| Status                                         | Data                                                                                          | Total                                                         |
|------------------------------------------------|-----------------------------------------------------------------------------------------------|---------------------------------------------------------------|
| Listings Added                                 | Number of Listings<br>Low Price<br>High Price<br>Average Price<br>Median Price                | 10<br>\$449,000<br>\$1,775,000<br>\$909,288<br>\$847,000      |
| Listings that went<br>Pending                  | Number of Listings<br>Low Price<br>High Price<br>Average Price<br>Median Price<br>Average DOM | 6<br>\$579,000<br>\$1,198,000<br>\$843,833<br>\$789,000<br>14 |
| Listings that Closed                           | Number of Listings<br>Low Price<br>High Price<br>Average Price<br>Median Price<br>Average DOM | 5<br>\$505,000<br>\$850,000<br>\$696,600<br>\$699,000<br>48   |
| Listings that Expired                          | Number of Listings<br>Low Price<br>High Price<br>Average Price<br>Median Price<br>Average DOM | \$0<br>\$0<br>\$0<br>\$0<br>0                                 |
| Average Active Listing Count                   |                                                                                               | 9                                                             |
| Total Number of Listings (ADD, PND, CLSD, EXP) |                                                                                               | 21                                                            |
| Lowest Price                                   |                                                                                               | \$0                                                           |
| Highest Price                                  |                                                                                               | \$1,775,000                                                   |
| Average Price                                  |                                                                                               | \$612,430                                                     |
| Average DOM (PND, CLSD, EXP)                   |                                                                                               | 20                                                            |

## May 2024

Cities: Albany

| Status                                         | Data                                                                                          | Total                                                            |
|------------------------------------------------|-----------------------------------------------------------------------------------------------|------------------------------------------------------------------|
| Listings Added                                 | Number of Listings<br>Low Price<br>High Price<br>Average Price<br>Median Price                | 20<br>\$415,000<br>\$1,998,000<br>\$912,700<br>\$898,500         |
| Listings that went<br>Pending                  | Number of Listings<br>Low Price<br>High Price<br>Average Price<br>Median Price<br>Average DOM | 12<br>\$415,000<br>\$1,998,000<br>\$1,061,750<br>\$997,000<br>13 |
| Listings that Closed                           | Number of Listings<br>Low Price<br>High Price<br>Average Price<br>Median Price<br>Average DOM | 14<br>\$405,000<br>\$1,798,000<br>\$994,714<br>\$899,000<br>28   |
| Listings that Expired                          | Number of Listings<br>Low Price<br>High Price<br>Average Price<br>Median Price<br>Average DOM | \$0<br>\$0<br>\$0<br>\$0<br>0                                    |
| Average Active Listing Count                   |                                                                                               | 19                                                               |
| Total Number of Listings (ADD, PND, CLSD, EXP) |                                                                                               | 46                                                               |
| Lowest Price                                   |                                                                                               | \$0                                                              |
| Highest Price                                  |                                                                                               | \$1,998,000                                                      |
| Average Price                                  |                                                                                               | \$742,291                                                        |
| Average DOM (PND, CLSD, EXP)                   |                                                                                               | 13                                                               |