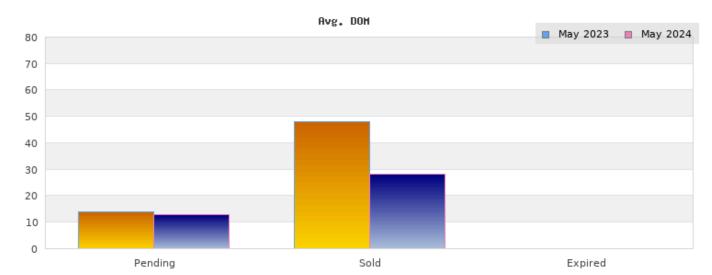

## May 2023

Cities: Albany

| Status                                         | Data                                                                                          | Total                                                         |
|------------------------------------------------|-----------------------------------------------------------------------------------------------|---------------------------------------------------------------|
| Listings Added                                 | Number of Listings<br>Low Price<br>High Price<br>Average Price<br>Median Price                | 10<br>\$449,000<br>\$1,775,000<br>\$909,288<br>\$847,000      |
| Listings that went<br>Pending                  | Number of Listings<br>Low Price<br>High Price<br>Average Price<br>Median Price<br>Average DOM | 6<br>\$579,000<br>\$1,198,000<br>\$843,833<br>\$789,000<br>14 |
| Listings that Closed                           | Number of Listings<br>Low Price<br>High Price<br>Average Price<br>Median Price<br>Average DOM | 5<br>\$505,000<br>\$850,000<br>\$696,600<br>\$699,000<br>48   |
| Listings that Expired                          | Number of Listings<br>Low Price<br>High Price<br>Average Price<br>Median Price<br>Average DOM | \$0<br>\$0<br>\$0<br>\$0<br>0                                 |
| Average Active Listing Count                   |                                                                                               | 9                                                             |
| Total Number of Listings (ADD, PND, CLSD, EXP) |                                                                                               | 21                                                            |
| Lowest Price                                   |                                                                                               | \$0                                                           |
| Highest Price                                  |                                                                                               | \$1,775,000                                                   |
| Average Price                                  |                                                                                               | \$612,430                                                     |
| Average DOM (PND, CLSD, EXP)                   |                                                                                               | 20                                                            |

## May 2024

Cities: Albany

| Status                                         | Data                                                                                          | Total                                                            |
|------------------------------------------------|-----------------------------------------------------------------------------------------------|------------------------------------------------------------------|
| Listings Added                                 | Number of Listings<br>Low Price<br>High Price<br>Average Price<br>Median Price                | 20<br>\$415,000<br>\$1,998,000<br>\$912,700<br>\$898,500         |
| Listings that went<br>Pending                  | Number of Listings<br>Low Price<br>High Price<br>Average Price<br>Median Price<br>Average DOM | 12<br>\$415,000<br>\$1,998,000<br>\$1,061,750<br>\$997,000<br>13 |
| Listings that Closed                           | Number of Listings<br>Low Price<br>High Price<br>Average Price<br>Median Price<br>Average DOM | 14<br>\$405,000<br>\$1,798,000<br>\$994,714<br>\$899,000<br>28   |
| Listings that Expired                          | Number of Listings<br>Low Price<br>High Price<br>Average Price<br>Median Price<br>Average DOM | \$0<br>\$0<br>\$0<br>\$0<br>0                                    |
| Average Active Listing Count                   |                                                                                               | 19                                                               |
| Total Number of Listings (ADD, PND, CLSD, EXP) |                                                                                               | 46                                                               |
| Lowest Price                                   |                                                                                               | \$0                                                              |
| Highest Price                                  |                                                                                               | \$1,998,000                                                      |
| Average Price                                  |                                                                                               | \$742,291                                                        |
| Average DOM (PND, CLSD, EXP)                   |                                                                                               | 13                                                               |