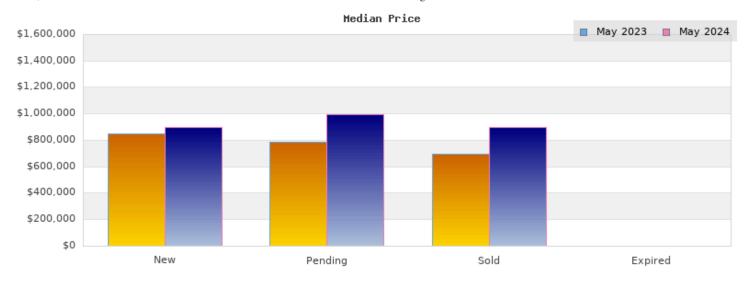

## May 2023

Cities: Albany

| Status                                         | Data                                                                                          | Total                                                         |
|------------------------------------------------|-----------------------------------------------------------------------------------------------|---------------------------------------------------------------|
| Listings Added                                 | Number of Listings<br>Low Price<br>High Price<br>Average Price<br>Median Price                | 10<br>\$449,000<br>\$1,775,000<br>\$909,288<br>\$847,000      |
| Listings that went<br>Pending                  | Number of Listings<br>Low Price<br>High Price<br>Average Price<br>Median Price<br>Average DOM | 6<br>\$579,000<br>\$1,198,000<br>\$843,833<br>\$789,000<br>14 |
| Listings that Closed                           | Number of Listings<br>Low Price<br>High Price<br>Average Price<br>Median Price<br>Average DOM | 5<br>\$505,000<br>\$850,000<br>\$696,600<br>\$699,000<br>48   |
| Listings that Expired                          | Number of Listings<br>Low Price<br>High Price<br>Average Price<br>Median Price<br>Average DOM | \$0<br>\$0<br>\$0<br>\$0<br>0                                 |
| Average Active Listing Count                   |                                                                                               | 9                                                             |
| Total Number of Listings (ADD, PND, CLSD, EXP) |                                                                                               | 21                                                            |
| Lowest Price                                   |                                                                                               | \$0                                                           |
| Highest Price                                  |                                                                                               | \$1,775,000                                                   |
| Average Price                                  |                                                                                               | \$612,430                                                     |
| Average DOM (PND, CLSD, EXP)                   |                                                                                               | 20                                                            |

## May 2024

Cities: Albany

| Status                                         | Data                                                                                          | Total                                                            |
|------------------------------------------------|-----------------------------------------------------------------------------------------------|------------------------------------------------------------------|
| Listings Added                                 | Number of Listings<br>Low Price<br>High Price<br>Average Price<br>Median Price                | 20<br>\$415,000<br>\$1,998,000<br>\$912,700<br>\$898,500         |
| Listings that went<br>Pending                  | Number of Listings<br>Low Price<br>High Price<br>Average Price<br>Median Price<br>Average DOM | 12<br>\$415,000<br>\$1,998,000<br>\$1,061,750<br>\$997,000<br>13 |
| Listings that Closed                           | Number of Listings<br>Low Price<br>High Price<br>Average Price<br>Median Price<br>Average DOM | 14<br>\$405,000<br>\$1,798,000<br>\$994,714<br>\$899,000<br>28   |
| Listings that Expired                          | Number of Listings<br>Low Price<br>High Price<br>Average Price<br>Median Price<br>Average DOM | \$0<br>\$0<br>\$0<br>\$0<br>0                                    |
| Average Active Listing Count                   |                                                                                               | 19                                                               |
| Total Number of Listings (ADD, PND, CLSD, EXP) |                                                                                               | 46                                                               |
| Lowest Price                                   |                                                                                               | \$0                                                              |
| Highest Price                                  |                                                                                               | \$1,998,000                                                      |
| Average Price                                  |                                                                                               | \$742,291                                                        |
| Average DOM (PND, CLSD, EXP)                   |                                                                                               | 13                                                               |