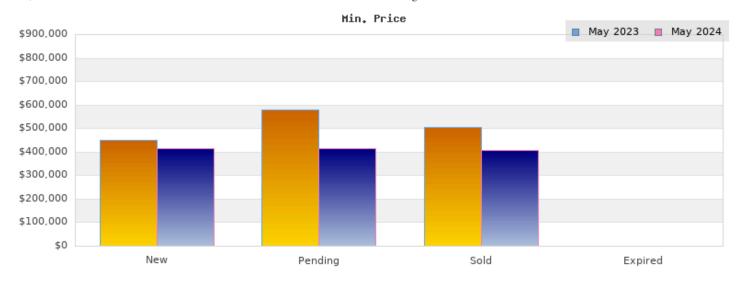

## May 2023

Cities: Albany

| Status                                         | Data                                                                                          | Total                                                         |
|------------------------------------------------|-----------------------------------------------------------------------------------------------|---------------------------------------------------------------|
| Listings Added                                 | Number of Listings<br>Low Price<br>High Price<br>Average Price<br>Median Price                | 10<br>\$449,000<br>\$1,775,000<br>\$909,288<br>\$847,000      |
| Listings that went<br>Pending                  | Number of Listings<br>Low Price<br>High Price<br>Average Price<br>Median Price<br>Average DOM | 6<br>\$579,000<br>\$1,198,000<br>\$843,833<br>\$789,000<br>14 |
| Listings that Closed                           | Number of Listings<br>Low Price<br>High Price<br>Average Price<br>Median Price<br>Average DOM | 5<br>\$505,000<br>\$850,000<br>\$696,600<br>\$699,000<br>48   |
| Listings that Expired                          | Number of Listings<br>Low Price<br>High Price<br>Average Price<br>Median Price<br>Average DOM | \$0<br>\$0<br>\$0<br>\$0<br>0                                 |
| Average Active Listing Count                   |                                                                                               | 9                                                             |
| Total Number of Listings (ADD, PND, CLSD, EXP) |                                                                                               | 21                                                            |
| Lowest Price                                   |                                                                                               | \$0                                                           |
| Highest Price                                  |                                                                                               | \$1,775,000                                                   |
| Average Price                                  |                                                                                               | \$612,430                                                     |
| Average DOM (PND, CLSD, EXP)                   |                                                                                               | 20                                                            |

## May 2024

Cities: Albany

| Status                                         | Data                                                                                          | Total                                                            |
|------------------------------------------------|-----------------------------------------------------------------------------------------------|------------------------------------------------------------------|
| Listings Added                                 | Number of Listings<br>Low Price<br>High Price<br>Average Price<br>Median Price                | 20<br>\$415,000<br>\$1,998,000<br>\$912,700<br>\$898,500         |
| Listings that went<br>Pending                  | Number of Listings<br>Low Price<br>High Price<br>Average Price<br>Median Price<br>Average DOM | 12<br>\$415,000<br>\$1,998,000<br>\$1,061,750<br>\$997,000<br>13 |
| Listings that Closed                           | Number of Listings<br>Low Price<br>High Price<br>Average Price<br>Median Price<br>Average DOM | 14<br>\$405,000<br>\$1,798,000<br>\$994,714<br>\$899,000<br>28   |
| Listings that Expired                          | Number of Listings<br>Low Price<br>High Price<br>Average Price<br>Median Price<br>Average DOM | \$0<br>\$0<br>\$0<br>\$0<br>0                                    |
| Average Active Listing Count                   |                                                                                               | 19                                                               |
| Total Number of Listings (ADD, PND, CLSD, EXP) |                                                                                               | 46                                                               |
| Lowest Price                                   |                                                                                               | \$0                                                              |
| Highest Price                                  |                                                                                               | \$1,998,000                                                      |
| Average Price                                  |                                                                                               | \$742,291                                                        |
| Average DOM (PND, CLSD, EXP)                   |                                                                                               | 13                                                               |