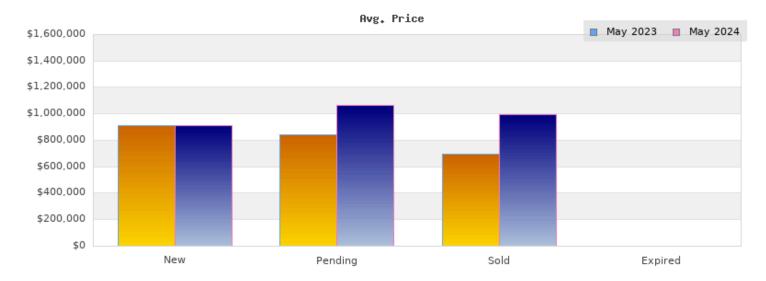

## May 2023

Cities: Albany

| Status                                         | Data                                                                                          | Total                                                         |
|------------------------------------------------|-----------------------------------------------------------------------------------------------|---------------------------------------------------------------|
| Listings Added                                 | Number of Listings<br>Low Price<br>High Price<br>Average Price<br>Median Price                | 10<br>\$449,000<br>\$1,775,000<br>\$909,288<br>\$847,000      |
| Listings that went<br>Pending                  | Number of Listings<br>Low Price<br>High Price<br>Average Price<br>Median Price<br>Average DOM | 6<br>\$579,000<br>\$1,198,000<br>\$843,833<br>\$789,000<br>14 |
| Listings that Closed                           | Number of Listings<br>Low Price<br>High Price<br>Average Price<br>Median Price<br>Average DOM | 5<br>\$505,000<br>\$850,000<br>\$696,600<br>\$699,000<br>48   |
| Listings that Expired                          | Number of Listings<br>Low Price<br>High Price<br>Average Price<br>Median Price<br>Average DOM | \$0<br>\$0<br>\$0<br>\$0<br>0                                 |
| Average Active Listing Count                   |                                                                                               | 9                                                             |
| Total Number of Listings (ADD, PND, CLSD, EXP) |                                                                                               | 21                                                            |
| Lowest Price                                   |                                                                                               | \$0                                                           |
| Highest Price                                  |                                                                                               | \$1,775,000                                                   |
| Average Price                                  |                                                                                               | \$612,430                                                     |
| Average DOM (PND, CLSD, EXP)                   |                                                                                               | 20                                                            |

## May 2024

Cities: Albany

| Status                                         | Data                                                                                          | Total                                                            |
|------------------------------------------------|-----------------------------------------------------------------------------------------------|------------------------------------------------------------------|
| Listings Added                                 | Number of Listings<br>Low Price<br>High Price<br>Average Price<br>Median Price                | 20<br>\$415,000<br>\$1,998,000<br>\$912,700<br>\$898,500         |
| Listings that went<br>Pending                  | Number of Listings<br>Low Price<br>High Price<br>Average Price<br>Median Price<br>Average DOM | 12<br>\$415,000<br>\$1,998,000<br>\$1,061,750<br>\$997,000<br>13 |
| Listings that Closed                           | Number of Listings<br>Low Price<br>High Price<br>Average Price<br>Median Price<br>Average DOM | 14<br>\$405,000<br>\$1,798,000<br>\$994,714<br>\$899,000<br>28   |
| Listings that Expired                          | Number of Listings<br>Low Price<br>High Price<br>Average Price<br>Median Price<br>Average DOM | \$0<br>\$0<br>\$0<br>\$0<br>0                                    |
| Average Active Listing Count                   |                                                                                               | 19                                                               |
| Total Number of Listings (ADD, PND, CLSD, EXP) |                                                                                               | 46                                                               |
| Lowest Price                                   |                                                                                               | \$0                                                              |
| Highest Price                                  |                                                                                               | \$1,998,000                                                      |
| Average Price                                  |                                                                                               | \$742,291                                                        |
| Average DOM (PND, CLSD, EXP)                   |                                                                                               | 13                                                               |