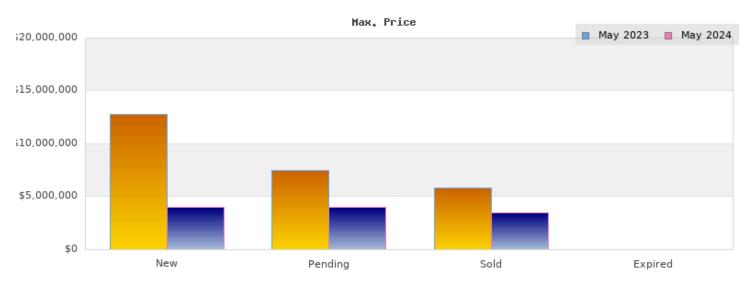

## May 2023

Cities: Piedmont

| Status                                         | Data                                                                                             | Total                                                                |
|------------------------------------------------|--------------------------------------------------------------------------------------------------|----------------------------------------------------------------------|
| Listings Added                                 | Number of<br>Listings<br>Low Price<br>High Price<br>Average Price<br>Median Price                | 13<br>\$1,398,000<br>\$12,750,000<br>\$3,231,690<br>\$1,850,000      |
| Listings that went<br>Pending                  | Number of<br>Listings<br>Low Price<br>High Price<br>Average Price<br>Median Price<br>Average DOM | 12<br>\$1,250,000<br>\$7,495,000<br>\$2,644,000<br>\$2,147,500<br>27 |
| Listings that Closed                           | Number of<br>Listings<br>Low Price<br>High Price<br>Average Price<br>Median Price<br>Average DOM | 13<br>\$1,250,000<br>\$5,795,000<br>\$2,860,380<br>\$2,300,000<br>17 |
| Listings that Expired                          | Number of<br>Listings<br>Low Price<br>High Price<br>Average Price<br>Median Price<br>Average DOM | \$0<br>\$0<br>\$0<br>\$0<br>\$0                                      |
| Average Active Listing Count                   |                                                                                                  | 19                                                                   |
| Total Number of Listings (ADD, PND, CLSD, EXP) |                                                                                                  | 38                                                                   |
| Lowest Price                                   |                                                                                                  | \$0                                                                  |
| Highest Price                                  |                                                                                                  | \$12,750,000                                                         |
| Average Price                                  |                                                                                                  | \$2,184,018                                                          |
| Average DOM (PND, CLSD, EXP)                   |                                                                                                  | 14                                                                   |

## May 2024

Cities: Piedmont

| Status                                         | Data                                                                                             | Total                                                                |
|------------------------------------------------|--------------------------------------------------------------------------------------------------|----------------------------------------------------------------------|
| Listings Added                                 | Number of<br>Listings<br>Low Price<br>High Price<br>Average Price<br>Median Price                | 9<br>\$1,395,000<br>\$3,998,000<br>\$2,380,555<br>\$1,995,000        |
| Listings that went<br>Pending                  | Number of<br>Listings<br>Low Price<br>High Price<br>Average Price<br>Median Price<br>Average DOM | 18<br>\$1,395,000<br>\$3,998,000<br>\$2,262,833<br>\$2,089,000<br>18 |
| Listings that Closed                           | Number of<br>Listings<br>Low Price<br>High Price<br>Average Price<br>Median Price<br>Average DOM | \$995,000<br>\$3,495,000<br>\$2,186,083<br>\$2,096,500<br>12         |
| Listings that Expired                          | Number of<br>Listings<br>Low Price<br>High Price<br>Average Price<br>Median Price<br>Average DOM | \$0<br>\$0<br>\$0<br>\$0<br>0                                        |
| Average Active Listing Count                   |                                                                                                  | 15                                                                   |
| Total Number of Listings (ADD, PND, CLSD, EXP) |                                                                                                  | 39                                                                   |
| Lowest Price                                   |                                                                                                  | \$0                                                                  |
| Highest Price                                  |                                                                                                  | \$3,998,000                                                          |
| Average Price                                  |                                                                                                  | \$1,707,368                                                          |
| Average DOM (PND, CLSD, EXP)                   |                                                                                                  | 10                                                                   |