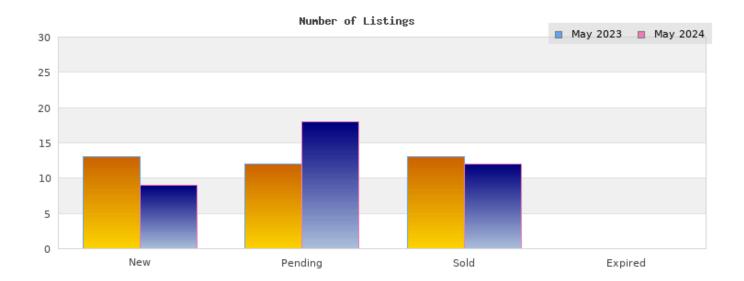

## May 2023

Cities: Piedmont

| Status                                         | Data                                                                                             | Total                                                                |
|------------------------------------------------|--------------------------------------------------------------------------------------------------|----------------------------------------------------------------------|
| Listings Added                                 | Number of<br>Listings<br>Low Price<br>High Price<br>Average Price<br>Median Price                | 13<br>\$1,398,000<br>\$12,750,000<br>\$3,231,690<br>\$1,850,000      |
| Listings that went<br>Pending                  | Number of<br>Listings<br>Low Price<br>High Price<br>Average Price<br>Median Price<br>Average DOM | 12<br>\$1,250,000<br>\$7,495,000<br>\$2,644,000<br>\$2,147,500<br>27 |
| Listings that Closed                           | Number of<br>Listings<br>Low Price<br>High Price<br>Average Price<br>Median Price<br>Average DOM | 13<br>\$1,250,000<br>\$5,795,000<br>\$2,860,380<br>\$2,300,000<br>17 |
| Listings that Expired                          | Number of<br>Listings<br>Low Price<br>High Price<br>Average Price<br>Median Price<br>Average DOM | \$0<br>\$0<br>\$0<br>\$0<br>\$0                                      |
| Average Active Listing Count                   |                                                                                                  | 19                                                                   |
| Total Number of Listings (ADD, PND, CLSD, EXP) |                                                                                                  | 38                                                                   |
| Lowest Price                                   |                                                                                                  | \$0                                                                  |
| Highest Price                                  |                                                                                                  | \$12,750,000                                                         |
| Average Price                                  |                                                                                                  | \$2,184,018                                                          |
| Average DOM (PND, CLSD, EXP)                   |                                                                                                  | 14                                                                   |

## May 2024

Cities: Piedmont

| Status                                         | Data                                                                                             | Total                                                                |
|------------------------------------------------|--------------------------------------------------------------------------------------------------|----------------------------------------------------------------------|
| Listings Added                                 | Number of<br>Listings<br>Low Price<br>High Price<br>Average Price<br>Median Price                | 9<br>\$1,395,000<br>\$3,998,000<br>\$2,380,555<br>\$1,995,000        |
| Listings that went<br>Pending                  | Number of<br>Listings<br>Low Price<br>High Price<br>Average Price<br>Median Price<br>Average DOM | 18<br>\$1,395,000<br>\$3,998,000<br>\$2,262,833<br>\$2,089,000<br>18 |
| Listings that Closed                           | Number of<br>Listings<br>Low Price<br>High Price<br>Average Price<br>Median Price<br>Average DOM | \$995,000<br>\$3,495,000<br>\$2,186,083<br>\$2,096,500<br>12         |
| Listings that Expired                          | Number of<br>Listings<br>Low Price<br>High Price<br>Average Price<br>Median Price<br>Average DOM | \$0<br>\$0<br>\$0<br>\$0<br>0                                        |
| Average Active Listing Count                   |                                                                                                  | 15                                                                   |
| Total Number of Listings (ADD, PND, CLSD, EXP) |                                                                                                  | 39                                                                   |
| Lowest Price                                   |                                                                                                  | \$0                                                                  |
| Highest Price                                  |                                                                                                  | \$3,998,000                                                          |
| Average Price                                  |                                                                                                  | \$1,707,368                                                          |
| Average DOM (PND, CLSD, EXP)                   |                                                                                                  | 10                                                                   |