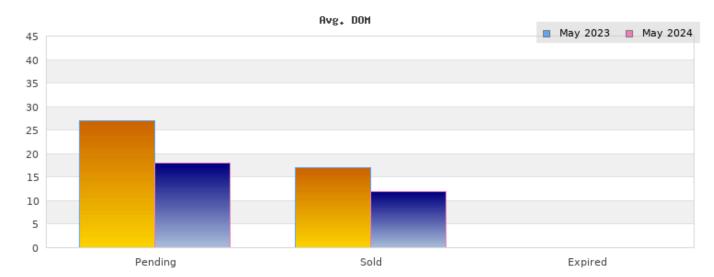

## May 2023

Cities: Piedmont

| Status                                         | Data                                                                                             | Total                                                                |
|------------------------------------------------|--------------------------------------------------------------------------------------------------|----------------------------------------------------------------------|
| Listings Added                                 | Number of<br>Listings<br>Low Price<br>High Price<br>Average Price<br>Median Price                | 13<br>\$1,398,000<br>\$12,750,000<br>\$3,231,690<br>\$1,850,000      |
| Listings that went<br>Pending                  | Number of<br>Listings<br>Low Price<br>High Price<br>Average Price<br>Median Price<br>Average DOM | 12<br>\$1,250,000<br>\$7,495,000<br>\$2,644,000<br>\$2,147,500<br>27 |
| Listings that Closed                           | Number of<br>Listings<br>Low Price<br>High Price<br>Average Price<br>Median Price<br>Average DOM | 13<br>\$1,250,000<br>\$5,795,000<br>\$2,860,380<br>\$2,300,000<br>17 |
| Listings that Expired                          | Number of<br>Listings<br>Low Price<br>High Price<br>Average Price<br>Median Price<br>Average DOM | \$0<br>\$0<br>\$0<br>\$0<br>\$0                                      |
| Average Active Listing Count                   |                                                                                                  | 19                                                                   |
| Total Number of Listings (ADD, PND, CLSD, EXP) |                                                                                                  | 38                                                                   |
| Lowest Price                                   |                                                                                                  | \$0                                                                  |
| Highest Price                                  |                                                                                                  | \$12,750,000                                                         |
| Average Price                                  |                                                                                                  | \$2,184,018                                                          |
| Average DOM (PND, CLSD, EXP)                   |                                                                                                  | 14                                                                   |

## May 2024

Cities: Piedmont

| Status                                         | Data                                                                                             | Total                                                                |
|------------------------------------------------|--------------------------------------------------------------------------------------------------|----------------------------------------------------------------------|
| Listings Added                                 | Number of<br>Listings<br>Low Price<br>High Price<br>Average Price<br>Median Price                | 9<br>\$1,395,000<br>\$3,998,000<br>\$2,380,555<br>\$1,995,000        |
| Listings that went<br>Pending                  | Number of<br>Listings<br>Low Price<br>High Price<br>Average Price<br>Median Price<br>Average DOM | 18<br>\$1,395,000<br>\$3,998,000<br>\$2,262,833<br>\$2,089,000<br>18 |
| Listings that Closed                           | Number of<br>Listings<br>Low Price<br>High Price<br>Average Price<br>Median Price<br>Average DOM | \$995,000<br>\$3,495,000<br>\$2,186,083<br>\$2,096,500<br>12         |
| Listings that Expired                          | Number of<br>Listings<br>Low Price<br>High Price<br>Average Price<br>Median Price<br>Average DOM | \$0<br>\$0<br>\$0<br>\$0<br>0                                        |
| Average Active Listing Count                   |                                                                                                  | 15                                                                   |
| Total Number of Listings (ADD, PND, CLSD, EXP) |                                                                                                  | 39                                                                   |
| Lowest Price                                   |                                                                                                  | \$0                                                                  |
| Highest Price                                  |                                                                                                  | \$3,998,000                                                          |
| Average Price                                  |                                                                                                  | \$1,707,368                                                          |
| Average DOM (PND, CLSD, EXP)                   |                                                                                                  | 10                                                                   |