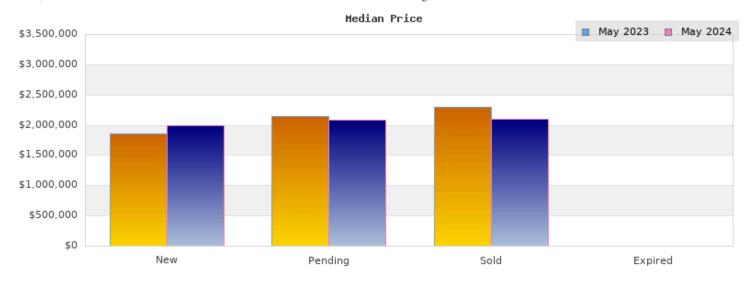

## May 2023

Cities: Piedmont

| Status                                         | Data                                                                                             | Total                                                                |
|------------------------------------------------|--------------------------------------------------------------------------------------------------|----------------------------------------------------------------------|
| Listings Added                                 | Number of<br>Listings<br>Low Price<br>High Price<br>Average Price<br>Median Price                | 13<br>\$1,398,000<br>\$12,750,000<br>\$3,231,690<br>\$1,850,000      |
| Listings that went<br>Pending                  | Number of<br>Listings<br>Low Price<br>High Price<br>Average Price<br>Median Price<br>Average DOM | 12<br>\$1,250,000<br>\$7,495,000<br>\$2,644,000<br>\$2,147,500<br>27 |
| Listings that Closed                           | Number of<br>Listings<br>Low Price<br>High Price<br>Average Price<br>Median Price<br>Average DOM | 13<br>\$1,250,000<br>\$5,795,000<br>\$2,860,380<br>\$2,300,000<br>17 |
| Listings that Expired                          | Number of<br>Listings<br>Low Price<br>High Price<br>Average Price<br>Median Price<br>Average DOM | \$0<br>\$0<br>\$0<br>\$0<br>\$0                                      |
| Average Active Listing Count                   |                                                                                                  | 19                                                                   |
| Total Number of Listings (ADD, PND, CLSD, EXP) |                                                                                                  | 38                                                                   |
| Lowest Price                                   |                                                                                                  | \$0                                                                  |
| Highest Price                                  |                                                                                                  | \$12,750,000                                                         |
| Average Price                                  |                                                                                                  | \$2,184,018                                                          |
| Average DOM (PND, CLSD, EXP)                   |                                                                                                  | 14                                                                   |

## May 2024

Cities: Piedmont

| Status                                         | Data                                                                                             | Total                                                                |
|------------------------------------------------|--------------------------------------------------------------------------------------------------|----------------------------------------------------------------------|
| Listings Added                                 | Number of<br>Listings<br>Low Price<br>High Price<br>Average Price<br>Median Price                | 9<br>\$1,395,000<br>\$3,998,000<br>\$2,380,555<br>\$1,995,000        |
| Listings that went<br>Pending                  | Number of<br>Listings<br>Low Price<br>High Price<br>Average Price<br>Median Price<br>Average DOM | 18<br>\$1,395,000<br>\$3,998,000<br>\$2,262,833<br>\$2,089,000<br>18 |
| Listings that Closed                           | Number of<br>Listings<br>Low Price<br>High Price<br>Average Price<br>Median Price<br>Average DOM | \$995,000<br>\$3,495,000<br>\$2,186,083<br>\$2,096,500<br>12         |
| Listings that Expired                          | Number of<br>Listings<br>Low Price<br>High Price<br>Average Price<br>Median Price<br>Average DOM | \$0<br>\$0<br>\$0<br>\$0<br>0                                        |
| Average Active Listing Count                   |                                                                                                  | 15                                                                   |
| Total Number of Listings (ADD, PND, CLSD, EXP) |                                                                                                  | 39                                                                   |
| Lowest Price                                   |                                                                                                  | \$0                                                                  |
| Highest Price                                  |                                                                                                  | \$3,998,000                                                          |
| Average Price                                  |                                                                                                  | \$1,707,368                                                          |
| Average DOM (PND, CLSD, EXP)                   |                                                                                                  | 10                                                                   |