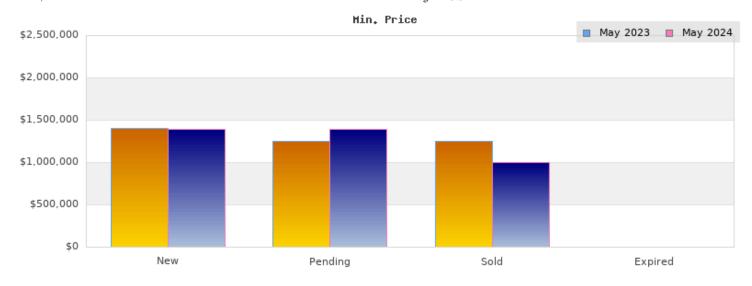

## May 2023

Cities: Piedmont

| Status                                         | Data                                                                                             | Total                                                                |
|------------------------------------------------|--------------------------------------------------------------------------------------------------|----------------------------------------------------------------------|
| Listings Added                                 | Number of<br>Listings<br>Low Price<br>High Price<br>Average Price<br>Median Price                | 13<br>\$1,398,000<br>\$12,750,000<br>\$3,231,690<br>\$1,850,000      |
| Listings that went<br>Pending                  | Number of<br>Listings<br>Low Price<br>High Price<br>Average Price<br>Median Price<br>Average DOM | 12<br>\$1,250,000<br>\$7,495,000<br>\$2,644,000<br>\$2,147,500<br>27 |
| Listings that Closed                           | Number of<br>Listings<br>Low Price<br>High Price<br>Average Price<br>Median Price<br>Average DOM | 13<br>\$1,250,000<br>\$5,795,000<br>\$2,860,380<br>\$2,300,000<br>17 |
| Listings that Expired                          | Number of<br>Listings<br>Low Price<br>High Price<br>Average Price<br>Median Price<br>Average DOM | \$0<br>\$0<br>\$0<br>\$0<br>\$0                                      |
| Average Active Listing Count                   |                                                                                                  | 19                                                                   |
| Total Number of Listings (ADD, PND, CLSD, EXP) |                                                                                                  | 38                                                                   |
| Lowest Price                                   |                                                                                                  | \$0                                                                  |
| Highest Price                                  |                                                                                                  | \$12,750,000                                                         |
| Average Price                                  |                                                                                                  | \$2,184,018                                                          |
| Average DOM (PND, CLSD, EXP)                   |                                                                                                  | 14                                                                   |

## May 2024

Cities: Piedmont

| Status                                         | Data                                                                                             | Total                                                                |
|------------------------------------------------|--------------------------------------------------------------------------------------------------|----------------------------------------------------------------------|
| Listings Added                                 | Number of<br>Listings<br>Low Price<br>High Price<br>Average Price<br>Median Price                | 9<br>\$1,395,000<br>\$3,998,000<br>\$2,380,555<br>\$1,995,000        |
| Listings that went<br>Pending                  | Number of<br>Listings<br>Low Price<br>High Price<br>Average Price<br>Median Price<br>Average DOM | 18<br>\$1,395,000<br>\$3,998,000<br>\$2,262,833<br>\$2,089,000<br>18 |
| Listings that Closed                           | Number of<br>Listings<br>Low Price<br>High Price<br>Average Price<br>Median Price<br>Average DOM | \$995,000<br>\$3,495,000<br>\$2,186,083<br>\$2,096,500<br>12         |
| Listings that Expired                          | Number of<br>Listings<br>Low Price<br>High Price<br>Average Price<br>Median Price<br>Average DOM | \$0<br>\$0<br>\$0<br>\$0<br>0                                        |
| Average Active Listing Count                   |                                                                                                  | 15                                                                   |
| Total Number of Listings (ADD, PND, CLSD, EXP) |                                                                                                  | 39                                                                   |
| Lowest Price                                   |                                                                                                  | \$0                                                                  |
| Highest Price                                  |                                                                                                  | \$3,998,000                                                          |
| Average Price                                  |                                                                                                  | \$1,707,368                                                          |
| Average DOM (PND, CLSD, EXP)                   |                                                                                                  | 10                                                                   |