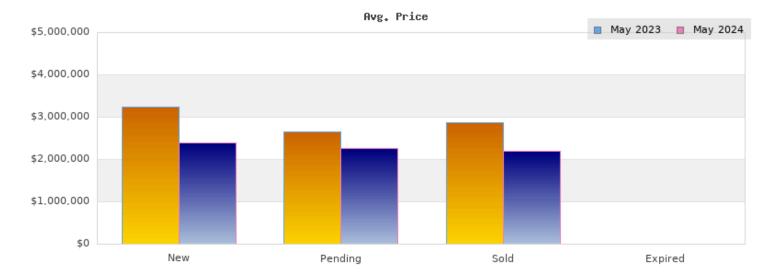

## May 2023

Cities: Piedmont

| Status                                         | Data                                                                                             | Total                                                                |
|------------------------------------------------|--------------------------------------------------------------------------------------------------|----------------------------------------------------------------------|
| Listings Added                                 | Number of<br>Listings<br>Low Price<br>High Price<br>Average Price<br>Median Price                | 13<br>\$1,398,000<br>\$12,750,000<br>\$3,231,690<br>\$1,850,000      |
| Listings that went<br>Pending                  | Number of<br>Listings<br>Low Price<br>High Price<br>Average Price<br>Median Price<br>Average DOM | 12<br>\$1,250,000<br>\$7,495,000<br>\$2,644,000<br>\$2,147,500<br>27 |
| Listings that Closed                           | Number of<br>Listings<br>Low Price<br>High Price<br>Average Price<br>Median Price<br>Average DOM | 13<br>\$1,250,000<br>\$5,795,000<br>\$2,860,380<br>\$2,300,000<br>17 |
| Listings that Expired                          | Number of<br>Listings<br>Low Price<br>High Price<br>Average Price<br>Median Price<br>Average DOM | \$0<br>\$0<br>\$0<br>\$0<br>\$0                                      |
| Average Active Listing Count                   |                                                                                                  | 19                                                                   |
| Total Number of Listings (ADD, PND, CLSD, EXP) |                                                                                                  | 38                                                                   |
| Lowest Price                                   |                                                                                                  | \$0                                                                  |
| Highest Price                                  |                                                                                                  | \$12,750,000                                                         |
| Average Price                                  |                                                                                                  | \$2,184,018                                                          |
| Average DOM (PND, CLSD, EXP)                   |                                                                                                  | 14                                                                   |

## May 2024

Cities: Piedmont

| Status                                         | Data                                                                                             | Total                                                                |
|------------------------------------------------|--------------------------------------------------------------------------------------------------|----------------------------------------------------------------------|
| Listings Added                                 | Number of<br>Listings<br>Low Price<br>High Price<br>Average Price<br>Median Price                | 9<br>\$1,395,000<br>\$3,998,000<br>\$2,380,555<br>\$1,995,000        |
| Listings that went<br>Pending                  | Number of<br>Listings<br>Low Price<br>High Price<br>Average Price<br>Median Price<br>Average DOM | 18<br>\$1,395,000<br>\$3,998,000<br>\$2,262,833<br>\$2,089,000<br>18 |
| Listings that Closed                           | Number of<br>Listings<br>Low Price<br>High Price<br>Average Price<br>Median Price<br>Average DOM | \$995,000<br>\$3,495,000<br>\$2,186,083<br>\$2,096,500<br>12         |
| Listings that Expired                          | Number of<br>Listings<br>Low Price<br>High Price<br>Average Price<br>Median Price<br>Average DOM | \$0<br>\$0<br>\$0<br>\$0<br>0                                        |
| Average Active Listing Count                   |                                                                                                  | 15                                                                   |
| Total Number of Listings (ADD, PND, CLSD, EXP) |                                                                                                  | 39                                                                   |
| Lowest Price                                   |                                                                                                  | \$0                                                                  |
| Highest Price                                  |                                                                                                  | \$3,998,000                                                          |
| Average Price                                  |                                                                                                  | \$1,707,368                                                          |
| Average DOM (PND, CLSD, EXP)                   |                                                                                                  | 10                                                                   |