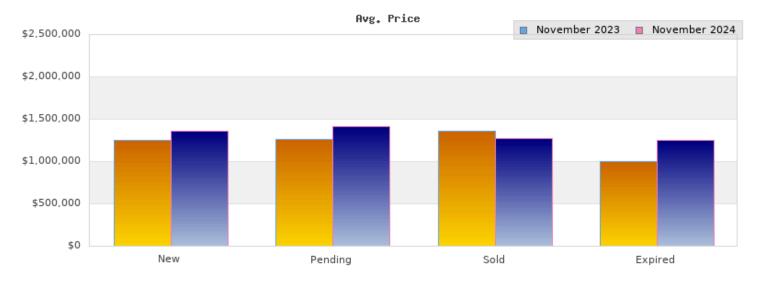

## **November 2023**

Cities: Berkeley

| Status                                         | Data                                                                                          | Total                                                              |
|------------------------------------------------|-----------------------------------------------------------------------------------------------|--------------------------------------------------------------------|
| Listings Added                                 | Number of Listings<br>Low Price<br>High Price<br>Average Price<br>Median Price                | 64<br>\$759,000<br>\$2,995,000<br>\$1,247,314<br>\$998,500         |
| Listings that went<br>Pending                  | Number of Listings<br>Low Price<br>High Price<br>Average Price<br>Median Price<br>Average DOM | 81<br>\$499,000<br>\$2,495,000<br>\$1,258,625<br>\$999,250<br>26   |
| Listings that Closed                           | Number of Listings<br>Low Price<br>High Price<br>Average Price<br>Median Price<br>Average DOM | 94<br>\$649,000<br>\$3,995,000<br>\$1,355,170<br>\$1,187,000<br>20 |
| Listings that Expired                          | Number of Listings<br>Low Price<br>High Price<br>Average Price<br>Median Price<br>Average DOM | 4<br>\$649,500<br>\$1,350,000<br>\$999,750<br>\$999,750<br>67      |
| Average Active Listing Count                   |                                                                                               | 71                                                                 |
| Total Number of Listings (ADD, PND, CLSD, EXP) |                                                                                               | 243                                                                |
| Lowest Price                                   |                                                                                               | \$499,000                                                          |
| Highest Price                                  |                                                                                               | \$3,995,000                                                        |
| Average Price                                  |                                                                                               | \$1,215,215                                                        |
| Average DOM (PND, CLSI                         | 37                                                                                            |                                                                    |

## November 2024

Cities: Berkeley

| Listings Added    Number of Listings   37                                                                                                                                                                                                                                                                                                                                                                                                                                   | Status                                  | Data                                                           | Total                                                              |
|-----------------------------------------------------------------------------------------------------------------------------------------------------------------------------------------------------------------------------------------------------------------------------------------------------------------------------------------------------------------------------------------------------------------------------------------------------------------------------|-----------------------------------------|----------------------------------------------------------------|--------------------------------------------------------------------|
| Low Price   \$549,000   \$3,499,000   Average Price   \$1,417,050   Median Price   Average DOM   24                                                                                                                                                                                                                                                                                                                                                                         |                                         | Number of Listings<br>Low Price<br>High Price<br>Average Price | 37<br>\$388,000<br>\$2,950,000                                     |
| Low Price High Price \$4,475,000 \$3,499,000 \$3,499,000 \$1,266,652 Median Price Average DOM \$1,199,999 25  Listings that Expired Number of Listings Low Price High Price Average Price Median Price Average Price Median Price Average DOM \$1,248,977 \$899,000 \$1,248,977 \$899,000 \$172  Average Active Listing Count 80  Total Number of Listings (ADD, PND, CLSD, EXP) \$388,000  Highest Price \$3,499,000  Average Price \$3,499,000  Average Price \$1,321,521 |                                         | Low Price<br>High Price<br>Average Price<br>Median Price       | 40<br>\$549,000<br>\$3,499,000<br>\$1,417,050<br>\$1,295,000<br>24 |
| Low Price High Price Average Price Average DOM \$2,950,000 \$1,248,977 \$899,000 \$172  Average Active Listing Count 80  Total Number of Listings (ADD, PND, CLSD, EXP) \$388,000  Highest Price \$3,499,000  Average Price \$1,321,521                                                                                                                                                                                                                                     | Listings that Closed                    | Low Price<br>High Price<br>Average Price<br>Median Price       | \$475,000<br>\$3,499,000                                           |
| Total Number of Listings (ADD, PND, CLSD, EXP)  Lowest Price \$388,000  Highest Price \$3,499,000  Average Price \$1,321,521                                                                                                                                                                                                                                                                                                                                                | Listings that Expired                   | Low Price<br>High Price<br>Average Price<br>Median Price       | \$2,950,000                                                        |
| EXP) 123  Lowest Price \$388,000  Highest Price \$3,499,000  Average Price \$1,321,521                                                                                                                                                                                                                                                                                                                                                                                      | Average Active Listing Count            |                                                                | 80                                                                 |
| Highest Price         \$3,499,000           Average Price         \$1,321,521                                                                                                                                                                                                                                                                                                                                                                                               | • • • • • • • • • • • • • • • • • • • • |                                                                | 123                                                                |
| Average Price \$1,321,521                                                                                                                                                                                                                                                                                                                                                                                                                                                   | Lowest Price                            |                                                                | \$388,000                                                          |
|                                                                                                                                                                                                                                                                                                                                                                                                                                                                             | Highest Price                           |                                                                | \$3,499,000                                                        |
| Average DOM (PND, CLSD, EXP) 73                                                                                                                                                                                                                                                                                                                                                                                                                                             | Average Price                           |                                                                | \$1,321,521                                                        |
|                                                                                                                                                                                                                                                                                                                                                                                                                                                                             | Average DOM (PND, CLSI                  | 73                                                             |                                                                    |