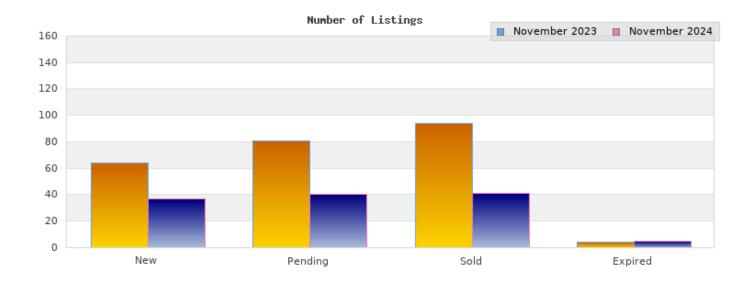

## **November 2023**

Cities: Berkeley

| Status                                         | Data                                                                                          | Total                                                              |
|------------------------------------------------|-----------------------------------------------------------------------------------------------|--------------------------------------------------------------------|
| Listings Added                                 | Number of Listings<br>Low Price<br>High Price<br>Average Price<br>Median Price                | 64<br>\$759,000<br>\$2,995,000<br>\$1,247,314<br>\$998,500         |
| Listings that went<br>Pending                  | Number of Listings<br>Low Price<br>High Price<br>Average Price<br>Median Price<br>Average DOM | 81<br>\$499,000<br>\$2,495,000<br>\$1,258,625<br>\$999,250<br>26   |
| Listings that Closed                           | Number of Listings<br>Low Price<br>High Price<br>Average Price<br>Median Price<br>Average DOM | 94<br>\$649,000<br>\$3,995,000<br>\$1,355,170<br>\$1,187,000<br>20 |
| Listings that Expired                          | Number of Listings<br>Low Price<br>High Price<br>Average Price<br>Median Price<br>Average DOM | 4<br>\$649,500<br>\$1,350,000<br>\$999,750<br>\$999,750<br>67      |
| Average Active Listing Count                   |                                                                                               | 71                                                                 |
| Total Number of Listings (ADD, PND, CLSD, EXP) |                                                                                               | 243                                                                |
| Lowest Price                                   |                                                                                               | \$499,000                                                          |
| Highest Price                                  |                                                                                               | \$3,995,000                                                        |
| Average Price                                  |                                                                                               | \$1,215,215                                                        |
| Average DOM (PND, CLSI                         | 37                                                                                            |                                                                    |

## November 2024

Cities: Berkeley

| Listings Added    Number of Listings   37                                                                                                                                                                                                                                                                                                                                                                                                                                   | Status                                  | Data                                                           | Total                                                              |
|-----------------------------------------------------------------------------------------------------------------------------------------------------------------------------------------------------------------------------------------------------------------------------------------------------------------------------------------------------------------------------------------------------------------------------------------------------------------------------|-----------------------------------------|----------------------------------------------------------------|--------------------------------------------------------------------|
| Low Price   \$549,000   \$3,499,000   Average Price   \$1,417,050   Median Price   Average DOM   24                                                                                                                                                                                                                                                                                                                                                                         |                                         | Number of Listings<br>Low Price<br>High Price<br>Average Price | 37<br>\$388,000<br>\$2,950,000                                     |
| Low Price High Price \$4,475,000 \$3,499,000 \$3,499,000 \$1,266,652 Median Price Average DOM \$1,199,999 25  Listings that Expired Number of Listings Low Price High Price Average Price Median Price Average Price Median Price Average DOM \$1,248,977 \$899,000 \$1,248,977 \$899,000 \$172  Average Active Listing Count 80  Total Number of Listings (ADD, PND, CLSD, EXP) \$388,000  Highest Price \$3,499,000  Average Price \$3,499,000  Average Price \$1,321,521 |                                         | Low Price<br>High Price<br>Average Price<br>Median Price       | 40<br>\$549,000<br>\$3,499,000<br>\$1,417,050<br>\$1,295,000<br>24 |
| Low Price High Price Average Price Average DOM \$2,950,000 \$1,248,977 \$899,000 \$172  Average Active Listing Count 80  Total Number of Listings (ADD, PND, CLSD, EXP) \$388,000  Highest Price \$3,499,000  Average Price \$1,321,521                                                                                                                                                                                                                                     | Listings that Closed                    | Low Price<br>High Price<br>Average Price<br>Median Price       | \$475,000<br>\$3,499,000                                           |
| Total Number of Listings (ADD, PND, CLSD, EXP)  Lowest Price \$388,000  Highest Price \$3,499,000  Average Price \$1,321,521                                                                                                                                                                                                                                                                                                                                                | Listings that Expired                   | Low Price<br>High Price<br>Average Price<br>Median Price       | \$2,950,000                                                        |
| EXP) 123  Lowest Price \$388,000  Highest Price \$3,499,000  Average Price \$1,321,521                                                                                                                                                                                                                                                                                                                                                                                      | Average Active Listing Count            |                                                                | 80                                                                 |
| Highest Price         \$3,499,000           Average Price         \$1,321,521                                                                                                                                                                                                                                                                                                                                                                                               | • • • • • • • • • • • • • • • • • • • • |                                                                | 123                                                                |
| Average Price \$1,321,521                                                                                                                                                                                                                                                                                                                                                                                                                                                   | Lowest Price                            |                                                                | \$388,000                                                          |
|                                                                                                                                                                                                                                                                                                                                                                                                                                                                             | Highest Price                           |                                                                | \$3,499,000                                                        |
| Average DOM (PND, CLSD, EXP) 73                                                                                                                                                                                                                                                                                                                                                                                                                                             | Average Price                           |                                                                | \$1,321,521                                                        |
|                                                                                                                                                                                                                                                                                                                                                                                                                                                                             | Average DOM (PND, CLSI                  | 73                                                             |                                                                    |