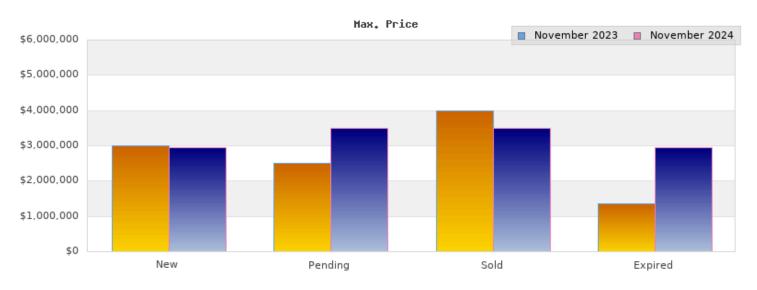

## **November 2023**

Cities: Berkeley

| Status                                         | Data                                                                                          | Total                                                              |
|------------------------------------------------|-----------------------------------------------------------------------------------------------|--------------------------------------------------------------------|
| Listings Added                                 | Number of Listings<br>Low Price<br>High Price<br>Average Price<br>Median Price                | 64<br>\$759,000<br>\$2,995,000<br>\$1,247,314<br>\$998,500         |
| Listings that went<br>Pending                  | Number of Listings<br>Low Price<br>High Price<br>Average Price<br>Median Price<br>Average DOM | 81<br>\$499,000<br>\$2,495,000<br>\$1,258,625<br>\$999,250<br>26   |
| Listings that Closed                           | Number of Listings<br>Low Price<br>High Price<br>Average Price<br>Median Price<br>Average DOM | 94<br>\$649,000<br>\$3,995,000<br>\$1,355,170<br>\$1,187,000<br>20 |
| Listings that Expired                          | Number of Listings<br>Low Price<br>High Price<br>Average Price<br>Median Price<br>Average DOM | 4<br>\$649,500<br>\$1,350,000<br>\$999,750<br>\$999,750<br>67      |
| Average Active Listing Count                   |                                                                                               | 71                                                                 |
| Total Number of Listings (ADD, PND, CLSD, EXP) |                                                                                               | 243                                                                |
| Lowest Price                                   |                                                                                               | \$499,000                                                          |
| Highest Price                                  |                                                                                               | \$3,995,000                                                        |
| Average Price                                  |                                                                                               | \$1,215,215                                                        |
| Average DOM (PND, CLSI                         | 37                                                                                            |                                                                    |

## November 2024

Cities: Berkeley

| Listings Added    Number of Listings   37                                                                                                                                                                                                                                                                                                                                                                                                                                   | Status                                  | Data                                                           | Total                                                              |
|-----------------------------------------------------------------------------------------------------------------------------------------------------------------------------------------------------------------------------------------------------------------------------------------------------------------------------------------------------------------------------------------------------------------------------------------------------------------------------|-----------------------------------------|----------------------------------------------------------------|--------------------------------------------------------------------|
| Low Price   \$549,000   \$3,499,000   Average Price   \$1,417,050   Median Price   Average DOM   24                                                                                                                                                                                                                                                                                                                                                                         |                                         | Number of Listings<br>Low Price<br>High Price<br>Average Price | 37<br>\$388,000<br>\$2,950,000                                     |
| Low Price High Price \$4,475,000 \$3,499,000 \$3,499,000 \$1,266,652 Median Price Average DOM \$1,199,999 25  Listings that Expired Number of Listings Low Price High Price Average Price Median Price Average Price Median Price Average DOM \$1,248,977 \$899,000 \$1,248,977 \$899,000 \$172  Average Active Listing Count 80  Total Number of Listings (ADD, PND, CLSD, EXP) \$388,000  Highest Price \$3,499,000  Average Price \$3,499,000  Average Price \$1,321,521 |                                         | Low Price<br>High Price<br>Average Price<br>Median Price       | 40<br>\$549,000<br>\$3,499,000<br>\$1,417,050<br>\$1,295,000<br>24 |
| Low Price High Price Average Price Average DOM \$2,950,000 \$1,248,977 \$899,000 \$172  Average Active Listing Count 80  Total Number of Listings (ADD, PND, CLSD, EXP) \$388,000  Highest Price \$3,499,000  Average Price \$1,321,521                                                                                                                                                                                                                                     | Listings that Closed                    | Low Price<br>High Price<br>Average Price<br>Median Price       | \$475,000<br>\$3,499,000                                           |
| Total Number of Listings (ADD, PND, CLSD, EXP)  Lowest Price \$388,000  Highest Price \$3,499,000  Average Price \$1,321,521                                                                                                                                                                                                                                                                                                                                                | Listings that Expired                   | Low Price<br>High Price<br>Average Price<br>Median Price       | \$2,950,000                                                        |
| EXP) 123  Lowest Price \$388,000  Highest Price \$3,499,000  Average Price \$1,321,521                                                                                                                                                                                                                                                                                                                                                                                      | Average Active Listing Count            |                                                                | 80                                                                 |
| Highest Price         \$3,499,000           Average Price         \$1,321,521                                                                                                                                                                                                                                                                                                                                                                                               | • • • • • • • • • • • • • • • • • • • • |                                                                | 123                                                                |
| Average Price \$1,321,521                                                                                                                                                                                                                                                                                                                                                                                                                                                   | Lowest Price                            |                                                                | \$388,000                                                          |
|                                                                                                                                                                                                                                                                                                                                                                                                                                                                             | Highest Price                           |                                                                | \$3,499,000                                                        |
| Average DOM (PND, CLSD, EXP) 73                                                                                                                                                                                                                                                                                                                                                                                                                                             | Average Price                           |                                                                | \$1,321,521                                                        |
|                                                                                                                                                                                                                                                                                                                                                                                                                                                                             | Average DOM (PND, CLSI                  | 73                                                             |                                                                    |