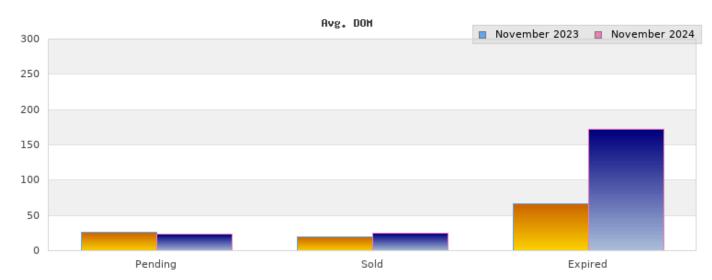

## **November 2023**

Cities: Berkeley

| Status                                         | Data                                                                                          | Total                                                              |
|------------------------------------------------|-----------------------------------------------------------------------------------------------|--------------------------------------------------------------------|
| Listings Added                                 | Number of Listings<br>Low Price<br>High Price<br>Average Price<br>Median Price                | 64<br>\$759,000<br>\$2,995,000<br>\$1,247,314<br>\$998,500         |
| Listings that went<br>Pending                  | Number of Listings<br>Low Price<br>High Price<br>Average Price<br>Median Price<br>Average DOM | 81<br>\$499,000<br>\$2,495,000<br>\$1,258,625<br>\$999,250<br>26   |
| Listings that Closed                           | Number of Listings<br>Low Price<br>High Price<br>Average Price<br>Median Price<br>Average DOM | 94<br>\$649,000<br>\$3,995,000<br>\$1,355,170<br>\$1,187,000<br>20 |
| Listings that Expired                          | Number of Listings<br>Low Price<br>High Price<br>Average Price<br>Median Price<br>Average DOM | 4<br>\$649,500<br>\$1,350,000<br>\$999,750<br>\$999,750<br>67      |
| Average Active Listing Count                   |                                                                                               | 71                                                                 |
| Total Number of Listings (ADD, PND, CLSD, EXP) |                                                                                               | 243                                                                |
| Lowest Price                                   |                                                                                               | \$499,000                                                          |
| Highest Price                                  |                                                                                               | \$3,995,000                                                        |
| Average Price                                  |                                                                                               | \$1,215,215                                                        |
| Average DOM (PND, CLSI                         | 37                                                                                            |                                                                    |

## November 2024

Cities: Berkeley

| Listings Added    Number of Listings   37                                                                                                                                                                                                                                                                                                                                                                                                                                   | Status                                  | Data                                                           | Total                                                              |
|-----------------------------------------------------------------------------------------------------------------------------------------------------------------------------------------------------------------------------------------------------------------------------------------------------------------------------------------------------------------------------------------------------------------------------------------------------------------------------|-----------------------------------------|----------------------------------------------------------------|--------------------------------------------------------------------|
| Low Price   \$549,000   \$3,499,000   Average Price   \$1,417,050   Median Price   Average DOM   24                                                                                                                                                                                                                                                                                                                                                                         |                                         | Number of Listings<br>Low Price<br>High Price<br>Average Price | 37<br>\$388,000<br>\$2,950,000                                     |
| Low Price High Price \$4,475,000 \$3,499,000 \$3,499,000 \$1,266,652 Median Price Average DOM \$1,199,999 25  Listings that Expired Number of Listings Low Price High Price Average Price Median Price Average Price Median Price Average DOM \$1,248,977 \$899,000 \$1,248,977 \$899,000 \$172  Average Active Listing Count 80  Total Number of Listings (ADD, PND, CLSD, EXP) \$388,000  Highest Price \$3,499,000  Average Price \$3,499,000  Average Price \$1,321,521 |                                         | Low Price<br>High Price<br>Average Price<br>Median Price       | 40<br>\$549,000<br>\$3,499,000<br>\$1,417,050<br>\$1,295,000<br>24 |
| Low Price High Price Average Price Average DOM \$2,950,000 \$1,248,977 \$899,000 \$172  Average Active Listing Count 80  Total Number of Listings (ADD, PND, CLSD, EXP) \$388,000  Highest Price \$3,499,000  Average Price \$1,321,521                                                                                                                                                                                                                                     | Listings that Closed                    | Low Price<br>High Price<br>Average Price<br>Median Price       | \$475,000<br>\$3,499,000                                           |
| Total Number of Listings (ADD, PND, CLSD, EXP)  Lowest Price \$388,000  Highest Price \$3,499,000  Average Price \$1,321,521                                                                                                                                                                                                                                                                                                                                                | Listings that Expired                   | Low Price<br>High Price<br>Average Price<br>Median Price       | \$2,950,000                                                        |
| EXP) 123  Lowest Price \$388,000  Highest Price \$3,499,000  Average Price \$1,321,521                                                                                                                                                                                                                                                                                                                                                                                      | Average Active Listing Count            |                                                                | 80                                                                 |
| Highest Price         \$3,499,000           Average Price         \$1,321,521                                                                                                                                                                                                                                                                                                                                                                                               | • • • • • • • • • • • • • • • • • • • • |                                                                | 123                                                                |
| Average Price \$1,321,521                                                                                                                                                                                                                                                                                                                                                                                                                                                   | Lowest Price                            |                                                                | \$388,000                                                          |
|                                                                                                                                                                                                                                                                                                                                                                                                                                                                             | Highest Price                           |                                                                | \$3,499,000                                                        |
| Average DOM (PND, CLSD, EXP) 73                                                                                                                                                                                                                                                                                                                                                                                                                                             | Average Price                           |                                                                | \$1,321,521                                                        |
|                                                                                                                                                                                                                                                                                                                                                                                                                                                                             | Average DOM (PND, CLSI                  | 73                                                             |                                                                    |