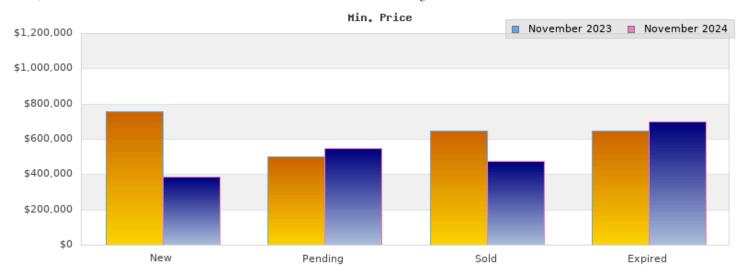

## **November 2023**

Cities: Berkeley

| Status                                         | Data                                                                                          | Total                                                              |
|------------------------------------------------|-----------------------------------------------------------------------------------------------|--------------------------------------------------------------------|
| Listings Added                                 | Number of Listings<br>Low Price<br>High Price<br>Average Price<br>Median Price                | 64<br>\$759,000<br>\$2,995,000<br>\$1,247,314<br>\$998,500         |
| Listings that went<br>Pending                  | Number of Listings<br>Low Price<br>High Price<br>Average Price<br>Median Price<br>Average DOM | 81<br>\$499,000<br>\$2,495,000<br>\$1,258,625<br>\$999,250<br>26   |
| Listings that Closed                           | Number of Listings<br>Low Price<br>High Price<br>Average Price<br>Median Price<br>Average DOM | 94<br>\$649,000<br>\$3,995,000<br>\$1,355,170<br>\$1,187,000<br>20 |
| Listings that Expired                          | Number of Listings<br>Low Price<br>High Price<br>Average Price<br>Median Price<br>Average DOM | 4<br>\$649,500<br>\$1,350,000<br>\$999,750<br>\$999,750<br>67      |
| Average Active Listing Count                   |                                                                                               | 71                                                                 |
| Total Number of Listings (ADD, PND, CLSD, EXP) |                                                                                               | 243                                                                |
| Lowest Price                                   |                                                                                               | \$499,000                                                          |
| Highest Price                                  |                                                                                               | \$3,995,000                                                        |
| Average Price                                  |                                                                                               | \$1,215,215                                                        |
| Average DOM (PND, CLSI                         | 37                                                                                            |                                                                    |

## November 2024

Cities: Berkeley

| Listings Added    Number of Listings   37                                                                                                                                                                                                                                                                                                                                                                                                                                   | Status                                  | Data                                                           | Total                                                              |
|-----------------------------------------------------------------------------------------------------------------------------------------------------------------------------------------------------------------------------------------------------------------------------------------------------------------------------------------------------------------------------------------------------------------------------------------------------------------------------|-----------------------------------------|----------------------------------------------------------------|--------------------------------------------------------------------|
| Low Price   \$549,000   \$3,499,000   Average Price   \$1,417,050   Median Price   Average DOM   24                                                                                                                                                                                                                                                                                                                                                                         |                                         | Number of Listings<br>Low Price<br>High Price<br>Average Price | 37<br>\$388,000<br>\$2,950,000                                     |
| Low Price High Price \$4,475,000 \$3,499,000 \$3,499,000 \$1,266,652 Median Price Average DOM \$1,199,999 25  Listings that Expired Number of Listings Low Price High Price Average Price Median Price Average Price Median Price Average DOM \$1,248,977 \$899,000 \$1,248,977 \$899,000 \$172  Average Active Listing Count 80  Total Number of Listings (ADD, PND, CLSD, EXP) \$388,000  Highest Price \$3,499,000  Average Price \$3,499,000  Average Price \$1,321,521 |                                         | Low Price<br>High Price<br>Average Price<br>Median Price       | 40<br>\$549,000<br>\$3,499,000<br>\$1,417,050<br>\$1,295,000<br>24 |
| Low Price High Price Average Price Average DOM \$2,950,000 \$1,248,977 \$899,000 \$172  Average Active Listing Count 80  Total Number of Listings (ADD, PND, CLSD, EXP) \$388,000  Highest Price \$3,499,000  Average Price \$1,321,521                                                                                                                                                                                                                                     | Listings that Closed                    | Low Price<br>High Price<br>Average Price<br>Median Price       | \$475,000<br>\$3,499,000                                           |
| Total Number of Listings (ADD, PND, CLSD, EXP)  Lowest Price \$388,000  Highest Price \$3,499,000  Average Price \$1,321,521                                                                                                                                                                                                                                                                                                                                                | Listings that Expired                   | Low Price<br>High Price<br>Average Price<br>Median Price       | \$2,950,000                                                        |
| EXP) 123  Lowest Price \$388,000  Highest Price \$3,499,000  Average Price \$1,321,521                                                                                                                                                                                                                                                                                                                                                                                      | Average Active Listing Count            |                                                                | 80                                                                 |
| Highest Price         \$3,499,000           Average Price         \$1,321,521                                                                                                                                                                                                                                                                                                                                                                                               | • • • • • • • • • • • • • • • • • • • • |                                                                | 123                                                                |
| Average Price \$1,321,521                                                                                                                                                                                                                                                                                                                                                                                                                                                   | Lowest Price                            |                                                                | \$388,000                                                          |
|                                                                                                                                                                                                                                                                                                                                                                                                                                                                             | Highest Price                           |                                                                | \$3,499,000                                                        |
| Average DOM (PND, CLSD, EXP) 73                                                                                                                                                                                                                                                                                                                                                                                                                                             | Average Price                           |                                                                | \$1,321,521                                                        |
|                                                                                                                                                                                                                                                                                                                                                                                                                                                                             | Average DOM (PND, CLSI                  | 73                                                             |                                                                    |