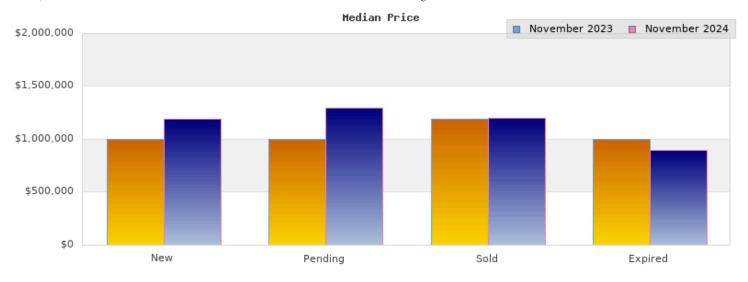

## **November 2023**

Cities: Berkeley

| Status                                         | Data                                                                                          | Total                                                              |
|------------------------------------------------|-----------------------------------------------------------------------------------------------|--------------------------------------------------------------------|
| Listings Added                                 | Number of Listings<br>Low Price<br>High Price<br>Average Price<br>Median Price                | 64<br>\$759,000<br>\$2,995,000<br>\$1,247,314<br>\$998,500         |
| Listings that went<br>Pending                  | Number of Listings<br>Low Price<br>High Price<br>Average Price<br>Median Price<br>Average DOM | 81<br>\$499,000<br>\$2,495,000<br>\$1,258,625<br>\$999,250<br>26   |
| Listings that Closed                           | Number of Listings<br>Low Price<br>High Price<br>Average Price<br>Median Price<br>Average DOM | 94<br>\$649,000<br>\$3,995,000<br>\$1,355,170<br>\$1,187,000<br>20 |
| Listings that Expired                          | Number of Listings<br>Low Price<br>High Price<br>Average Price<br>Median Price<br>Average DOM | 4<br>\$649,500<br>\$1,350,000<br>\$999,750<br>\$999,750<br>67      |
| Average Active Listing Count                   |                                                                                               | 71                                                                 |
| Total Number of Listings (ADD, PND, CLSD, EXP) |                                                                                               | 243                                                                |
| Lowest Price                                   |                                                                                               | \$499,000                                                          |
| Highest Price                                  |                                                                                               | \$3,995,000                                                        |
| Average Price                                  |                                                                                               | \$1,215,215                                                        |
| Average DOM (PND, CLSI                         | 37                                                                                            |                                                                    |

## November 2024

Cities: Berkeley

| Listings Added    Number of Listings   37                                                                                                                                                                                                                                                                                                                                                                                                                                   | Status                                  | Data                                                           | Total                                                              |
|-----------------------------------------------------------------------------------------------------------------------------------------------------------------------------------------------------------------------------------------------------------------------------------------------------------------------------------------------------------------------------------------------------------------------------------------------------------------------------|-----------------------------------------|----------------------------------------------------------------|--------------------------------------------------------------------|
| Low Price   \$549,000   \$3,499,000   Average Price   \$1,417,050   Median Price   Average DOM   24                                                                                                                                                                                                                                                                                                                                                                         |                                         | Number of Listings<br>Low Price<br>High Price<br>Average Price | 37<br>\$388,000<br>\$2,950,000                                     |
| Low Price High Price \$4,475,000 \$3,499,000 \$3,499,000 \$1,266,652 Median Price Average DOM \$1,199,999 25  Listings that Expired Number of Listings Low Price High Price Average Price Median Price Average Price Median Price Average DOM \$1,248,977 \$899,000 \$1,248,977 \$899,000 \$172  Average Active Listing Count 80  Total Number of Listings (ADD, PND, CLSD, EXP) \$388,000  Highest Price \$3,499,000  Average Price \$3,499,000  Average Price \$1,321,521 |                                         | Low Price<br>High Price<br>Average Price<br>Median Price       | 40<br>\$549,000<br>\$3,499,000<br>\$1,417,050<br>\$1,295,000<br>24 |
| Low Price High Price Average Price Average DOM \$2,950,000 \$1,248,977 \$899,000 \$172  Average Active Listing Count 80  Total Number of Listings (ADD, PND, CLSD, EXP) \$388,000  Highest Price \$3,499,000  Average Price \$1,321,521                                                                                                                                                                                                                                     | Listings that Closed                    | Low Price<br>High Price<br>Average Price<br>Median Price       | \$475,000<br>\$3,499,000                                           |
| Total Number of Listings (ADD, PND, CLSD, EXP)  Lowest Price \$388,000  Highest Price \$3,499,000  Average Price \$1,321,521                                                                                                                                                                                                                                                                                                                                                | Listings that Expired                   | Low Price<br>High Price<br>Average Price<br>Median Price       | \$2,950,000                                                        |
| EXP) 123  Lowest Price \$388,000  Highest Price \$3,499,000  Average Price \$1,321,521                                                                                                                                                                                                                                                                                                                                                                                      | Average Active Listing Count            |                                                                | 80                                                                 |
| Highest Price         \$3,499,000           Average Price         \$1,321,521                                                                                                                                                                                                                                                                                                                                                                                               | • • • • • • • • • • • • • • • • • • • • |                                                                | 123                                                                |
| Average Price \$1,321,521                                                                                                                                                                                                                                                                                                                                                                                                                                                   | Lowest Price                            |                                                                | \$388,000                                                          |
|                                                                                                                                                                                                                                                                                                                                                                                                                                                                             | Highest Price                           |                                                                | \$3,499,000                                                        |
| Average DOM (PND, CLSD, EXP) 73                                                                                                                                                                                                                                                                                                                                                                                                                                             | Average Price                           |                                                                | \$1,321,521                                                        |
|                                                                                                                                                                                                                                                                                                                                                                                                                                                                             | Average DOM (PND, CLSI                  | 73                                                             |                                                                    |