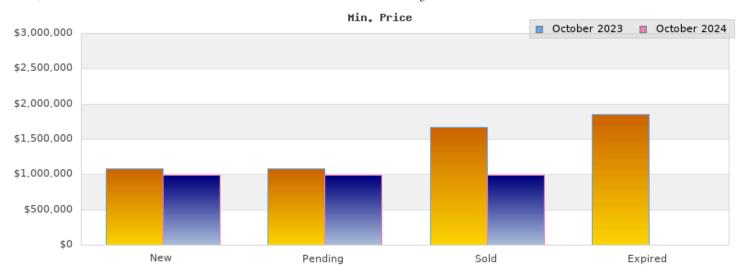

## October 2023

Cities: Piedmont

| Status                                         | Data                                                                                             | Total                                                                 |
|------------------------------------------------|--------------------------------------------------------------------------------------------------|-----------------------------------------------------------------------|
| Listings Added                                 | Number of<br>Listings<br>Low Price<br>High Price<br>Average Price<br>Median Price                | 9<br>\$1,088,000<br>\$12,750,000<br>\$3,862,555<br>\$1,995,000        |
| Listings that went<br>Pending                  | Number of<br>Listings<br>Low Price<br>High Price<br>Average Price<br>Median Price<br>Average DOM | 11<br>\$1,088,000<br>\$4,450,000<br>\$2,536,545<br>\$2,295,000<br>29  |
| Listings that Closed                           | Number of<br>Listings<br>Low Price<br>High Price<br>Average Price<br>Median Price<br>Average DOM | 10<br>\$1,675,000<br>\$4,996,900<br>\$2,782,790<br>\$2,545,000<br>21  |
| Listings that Expired                          | Number of<br>Listings<br>Low Price<br>High Price<br>Average Price<br>Median Price<br>Average DOM | 2<br>\$1,850,000<br>\$12,750,000<br>\$7,300,000<br>\$7,300,000<br>102 |
| Average Active Listing Count                   |                                                                                                  | 14                                                                    |
| Total Number of Listings (ADD, PND, CLSD, EXP) |                                                                                                  | 32                                                                    |
| Lowest Price                                   |                                                                                                  | \$1,088,000                                                           |
| Highest Price                                  |                                                                                                  | \$12,750,000                                                          |
| Average Price                                  |                                                                                                  | \$4,120,473                                                           |
| Average DOM (PND, CLSD, EXP)                   |                                                                                                  | 50                                                                    |

## October 2024

Cities: Piedmont

| Status                                         | Data                                                                                             | Total                                                              |
|------------------------------------------------|--------------------------------------------------------------------------------------------------|--------------------------------------------------------------------|
| Listings Added                                 | Number of<br>Listings<br>Low Price<br>High Price<br>Average Price<br>Median Price                | 17<br>\$989,000<br>\$11,950,000<br>\$3,052,058<br>\$2,420,000      |
| Listings that went<br>Pending                  | Number of<br>Listings<br>Low Price<br>High Price<br>Average Price<br>Median Price<br>Average DOM | 19<br>\$995,000<br>\$4,198,000<br>\$2,393,842<br>\$2,298,000<br>17 |
| Listings that Closed                           | Number of<br>Listings<br>Low Price<br>High Price<br>Average Price<br>Median Price<br>Average DOM | 16<br>\$995,000<br>\$3,298,000<br>\$2,103,437<br>\$2,111,500<br>14 |
| Listings that Expired                          | Number of<br>Listings<br>Low Price<br>High Price<br>Average Price<br>Median Price<br>Average DOM | \$0<br>\$0<br>\$0<br>\$0<br>0                                      |
| Average Active Listing Count                   |                                                                                                  | 20                                                                 |
| Total Number of Listings (ADD, PND, CLSD, EXP) |                                                                                                  | 52                                                                 |
| Lowest Price                                   |                                                                                                  | \$0                                                                |
| Highest Price                                  |                                                                                                  | \$11,950,000                                                       |
| Average Price                                  |                                                                                                  | \$1,887,334                                                        |
| Average DOM (PND, CLSD, EXP)                   |                                                                                                  | 10                                                                 |