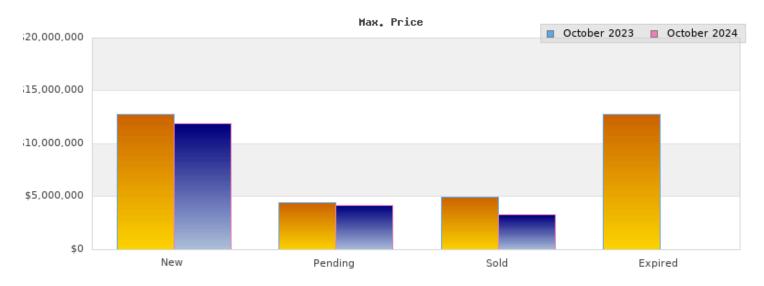

## October 2023

Cities: Piedmont

| Status                                         | Data                                                                                             | Total                                                                 |
|------------------------------------------------|--------------------------------------------------------------------------------------------------|-----------------------------------------------------------------------|
| Listings Added                                 | Number of<br>Listings<br>Low Price<br>High Price<br>Average Price<br>Median Price                | 9<br>\$1,088,000<br>\$12,750,000<br>\$3,862,555<br>\$1,995,000        |
| Listings that went<br>Pending                  | Number of<br>Listings<br>Low Price<br>High Price<br>Average Price<br>Median Price<br>Average DOM | 11<br>\$1,088,000<br>\$4,450,000<br>\$2,536,545<br>\$2,295,000<br>29  |
| Listings that Closed                           | Number of<br>Listings<br>Low Price<br>High Price<br>Average Price<br>Median Price<br>Average DOM | 10<br>\$1,675,000<br>\$4,996,900<br>\$2,782,790<br>\$2,545,000<br>21  |
| Listings that Expired                          | Number of<br>Listings<br>Low Price<br>High Price<br>Average Price<br>Median Price<br>Average DOM | 2<br>\$1,850,000<br>\$12,750,000<br>\$7,300,000<br>\$7,300,000<br>102 |
| Average Active Listing Count                   |                                                                                                  | 14                                                                    |
| Total Number of Listings (ADD, PND, CLSD, EXP) |                                                                                                  | 32                                                                    |
| Lowest Price                                   |                                                                                                  | \$1,088,000                                                           |
| Highest Price                                  |                                                                                                  | \$12,750,000                                                          |
| Average Price                                  |                                                                                                  | \$4,120,473                                                           |
| Average DOM (PND, CLSD, EXP)                   |                                                                                                  | 50                                                                    |

## October 2024

Cities: Piedmont

| Status                                         | Data                                                                                             | Total                                                              |
|------------------------------------------------|--------------------------------------------------------------------------------------------------|--------------------------------------------------------------------|
| Listings Added                                 | Number of<br>Listings<br>Low Price<br>High Price<br>Average Price<br>Median Price                | 17<br>\$989,000<br>\$11,950,000<br>\$3,052,058<br>\$2,420,000      |
| Listings that went<br>Pending                  | Number of<br>Listings<br>Low Price<br>High Price<br>Average Price<br>Median Price<br>Average DOM | 19<br>\$995,000<br>\$4,198,000<br>\$2,393,842<br>\$2,298,000<br>17 |
| Listings that Closed                           | Number of<br>Listings<br>Low Price<br>High Price<br>Average Price<br>Median Price<br>Average DOM | 16<br>\$995,000<br>\$3,298,000<br>\$2,103,437<br>\$2,111,500<br>14 |
| Listings that Expired                          | Number of<br>Listings<br>Low Price<br>High Price<br>Average Price<br>Median Price<br>Average DOM | \$0<br>\$0<br>\$0<br>\$0<br>0                                      |
| Average Active Listing Count                   |                                                                                                  | 20                                                                 |
| Total Number of Listings (ADD, PND, CLSD, EXP) |                                                                                                  | 52                                                                 |
| Lowest Price                                   |                                                                                                  | \$0                                                                |
| Highest Price                                  |                                                                                                  | \$11,950,000                                                       |
| Average Price                                  |                                                                                                  | \$1,887,334                                                        |
| Average DOM (PND, CLSD, EXP)                   |                                                                                                  | 10                                                                 |