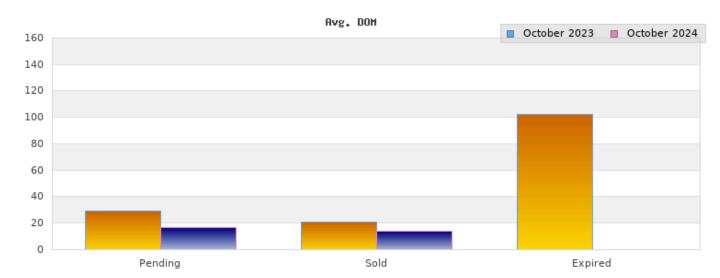

## October 2023

Cities: Piedmont

| Status                                         | Data                                                                                             | Total                                                                 |
|------------------------------------------------|--------------------------------------------------------------------------------------------------|-----------------------------------------------------------------------|
| Listings Added                                 | Number of<br>Listings<br>Low Price<br>High Price<br>Average Price<br>Median Price                | 9<br>\$1,088,000<br>\$12,750,000<br>\$3,862,555<br>\$1,995,000        |
| Listings that went<br>Pending                  | Number of<br>Listings<br>Low Price<br>High Price<br>Average Price<br>Median Price<br>Average DOM | 11<br>\$1,088,000<br>\$4,450,000<br>\$2,536,545<br>\$2,295,000<br>29  |
| Listings that Closed                           | Number of<br>Listings<br>Low Price<br>High Price<br>Average Price<br>Median Price<br>Average DOM | 10<br>\$1,675,000<br>\$4,996,900<br>\$2,782,790<br>\$2,545,000<br>21  |
| Listings that Expired                          | Number of<br>Listings<br>Low Price<br>High Price<br>Average Price<br>Median Price<br>Average DOM | 2<br>\$1,850,000<br>\$12,750,000<br>\$7,300,000<br>\$7,300,000<br>102 |
| Average Active Listing Count                   |                                                                                                  | 14                                                                    |
| Total Number of Listings (ADD, PND, CLSD, EXP) |                                                                                                  | 32                                                                    |
| Lowest Price                                   |                                                                                                  | \$1,088,000                                                           |
| Highest Price                                  |                                                                                                  | \$12,750,000                                                          |
| Average Price                                  |                                                                                                  | \$4,120,473                                                           |
| Average DOM (PND, CLSD, EXP)                   |                                                                                                  | 50                                                                    |

## October 2024

Cities: Piedmont

| Status                                         | Data                                                                                             | Total                                                              |
|------------------------------------------------|--------------------------------------------------------------------------------------------------|--------------------------------------------------------------------|
| Listings Added                                 | Number of<br>Listings<br>Low Price<br>High Price<br>Average Price<br>Median Price                | 17<br>\$989,000<br>\$11,950,000<br>\$3,052,058<br>\$2,420,000      |
| Listings that went<br>Pending                  | Number of<br>Listings<br>Low Price<br>High Price<br>Average Price<br>Median Price<br>Average DOM | 19<br>\$995,000<br>\$4,198,000<br>\$2,393,842<br>\$2,298,000<br>17 |
| Listings that Closed                           | Number of<br>Listings<br>Low Price<br>High Price<br>Average Price<br>Median Price<br>Average DOM | 16<br>\$995,000<br>\$3,298,000<br>\$2,103,437<br>\$2,111,500<br>14 |
| Listings that Expired                          | Number of<br>Listings<br>Low Price<br>High Price<br>Average Price<br>Median Price<br>Average DOM | \$0<br>\$0<br>\$0<br>\$0<br>0                                      |
| Average Active Listing Count                   |                                                                                                  | 20                                                                 |
| Total Number of Listings (ADD, PND, CLSD, EXP) |                                                                                                  | 52                                                                 |
| Lowest Price                                   |                                                                                                  | \$0                                                                |
| Highest Price                                  |                                                                                                  | \$11,950,000                                                       |
| Average Price                                  |                                                                                                  | \$1,887,334                                                        |
| Average DOM (PND, CLSD, EXP)                   |                                                                                                  | 10                                                                 |