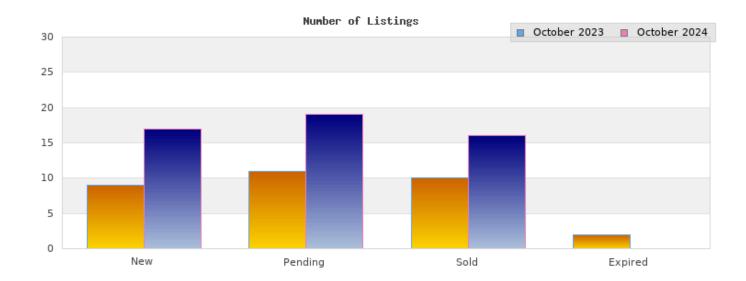

## October 2023

Cities: Piedmont

| Status                                         | Data                                                                                             | Total                                                                 |
|------------------------------------------------|--------------------------------------------------------------------------------------------------|-----------------------------------------------------------------------|
| Listings Added                                 | Number of<br>Listings<br>Low Price<br>High Price<br>Average Price<br>Median Price                | 9<br>\$1,088,000<br>\$12,750,000<br>\$3,862,555<br>\$1,995,000        |
| Listings that went<br>Pending                  | Number of<br>Listings<br>Low Price<br>High Price<br>Average Price<br>Median Price<br>Average DOM | 11<br>\$1,088,000<br>\$4,450,000<br>\$2,536,545<br>\$2,295,000<br>29  |
| Listings that Closed                           | Number of<br>Listings<br>Low Price<br>High Price<br>Average Price<br>Median Price<br>Average DOM | 10<br>\$1,675,000<br>\$4,996,900<br>\$2,782,790<br>\$2,545,000<br>21  |
| Listings that Expired                          | Number of<br>Listings<br>Low Price<br>High Price<br>Average Price<br>Median Price<br>Average DOM | 2<br>\$1,850,000<br>\$12,750,000<br>\$7,300,000<br>\$7,300,000<br>102 |
| Average Active Listing Count                   |                                                                                                  | 14                                                                    |
| Total Number of Listings (ADD, PND, CLSD, EXP) |                                                                                                  | 32                                                                    |
| Lowest Price                                   |                                                                                                  | \$1,088,000                                                           |
| Highest Price                                  |                                                                                                  | \$12,750,000                                                          |
| Average Price                                  |                                                                                                  | \$4,120,473                                                           |
| Average DOM (PND, CLSD, EXP)                   |                                                                                                  | 50                                                                    |

## October 2024

Cities: Piedmont

| Status                                         | Data                                                                                             | Total                                                              |
|------------------------------------------------|--------------------------------------------------------------------------------------------------|--------------------------------------------------------------------|
| Listings Added                                 | Number of<br>Listings<br>Low Price<br>High Price<br>Average Price<br>Median Price                | 17<br>\$989,000<br>\$11,950,000<br>\$3,052,058<br>\$2,420,000      |
| Listings that went<br>Pending                  | Number of<br>Listings<br>Low Price<br>High Price<br>Average Price<br>Median Price<br>Average DOM | 19<br>\$995,000<br>\$4,198,000<br>\$2,393,842<br>\$2,298,000<br>17 |
| Listings that Closed                           | Number of<br>Listings<br>Low Price<br>High Price<br>Average Price<br>Median Price<br>Average DOM | 16<br>\$995,000<br>\$3,298,000<br>\$2,103,437<br>\$2,111,500<br>14 |
| Listings that Expired                          | Number of<br>Listings<br>Low Price<br>High Price<br>Average Price<br>Median Price<br>Average DOM | \$0<br>\$0<br>\$0<br>\$0<br>0                                      |
| Average Active Listing Count                   |                                                                                                  | 20                                                                 |
| Total Number of Listings (ADD, PND, CLSD, EXP) |                                                                                                  | 52                                                                 |
| Lowest Price                                   |                                                                                                  | \$0                                                                |
| Highest Price                                  |                                                                                                  | \$11,950,000                                                       |
| Average Price                                  |                                                                                                  | \$1,887,334                                                        |
| Average DOM (PND, CLSD, EXP)                   |                                                                                                  | 10                                                                 |