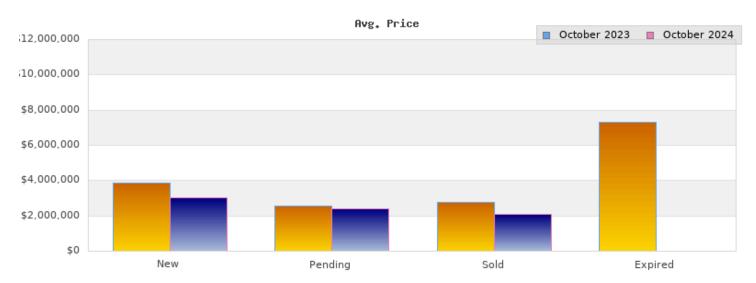

## October 2023

Cities: Piedmont

| Status                                         | Data                                                                                             | Total                                                                 |
|------------------------------------------------|--------------------------------------------------------------------------------------------------|-----------------------------------------------------------------------|
| Listings Added                                 | Number of<br>Listings<br>Low Price<br>High Price<br>Average Price<br>Median Price                | 9<br>\$1,088,000<br>\$12,750,000<br>\$3,862,555<br>\$1,995,000        |
| Listings that went<br>Pending                  | Number of<br>Listings<br>Low Price<br>High Price<br>Average Price<br>Median Price<br>Average DOM | 11<br>\$1,088,000<br>\$4,450,000<br>\$2,536,545<br>\$2,295,000<br>29  |
| Listings that Closed                           | Number of<br>Listings<br>Low Price<br>High Price<br>Average Price<br>Median Price<br>Average DOM | 10<br>\$1,675,000<br>\$4,996,900<br>\$2,782,790<br>\$2,545,000<br>21  |
| Listings that Expired                          | Number of<br>Listings<br>Low Price<br>High Price<br>Average Price<br>Median Price<br>Average DOM | 2<br>\$1,850,000<br>\$12,750,000<br>\$7,300,000<br>\$7,300,000<br>102 |
| Average Active Listing Count                   |                                                                                                  | 14                                                                    |
| Total Number of Listings (ADD, PND, CLSD, EXP) |                                                                                                  | 32                                                                    |
| Lowest Price                                   |                                                                                                  | \$1,088,000                                                           |
| Highest Price                                  |                                                                                                  | \$12,750,000                                                          |
| Average Price                                  |                                                                                                  | \$4,120,473                                                           |
| Average DOM (PND, CLSD, EXP)                   |                                                                                                  | 50                                                                    |

## October 2024

Cities: Piedmont

| Status                                         | Data                                                                                             | Total                                                              |
|------------------------------------------------|--------------------------------------------------------------------------------------------------|--------------------------------------------------------------------|
| Listings Added                                 | Number of<br>Listings<br>Low Price<br>High Price<br>Average Price<br>Median Price                | 17<br>\$989,000<br>\$11,950,000<br>\$3,052,058<br>\$2,420,000      |
| Listings that went<br>Pending                  | Number of<br>Listings<br>Low Price<br>High Price<br>Average Price<br>Median Price<br>Average DOM | 19<br>\$995,000<br>\$4,198,000<br>\$2,393,842<br>\$2,298,000<br>17 |
| Listings that Closed                           | Number of<br>Listings<br>Low Price<br>High Price<br>Average Price<br>Median Price<br>Average DOM | 16<br>\$995,000<br>\$3,298,000<br>\$2,103,437<br>\$2,111,500<br>14 |
| Listings that Expired                          | Number of<br>Listings<br>Low Price<br>High Price<br>Average Price<br>Median Price<br>Average DOM | \$0<br>\$0<br>\$0<br>\$0<br>0                                      |
| Average Active Listing Count                   |                                                                                                  | 20                                                                 |
| Total Number of Listings (ADD, PND, CLSD, EXP) |                                                                                                  | 52                                                                 |
| Lowest Price                                   |                                                                                                  | \$0                                                                |
| Highest Price                                  |                                                                                                  | \$11,950,000                                                       |
| Average Price                                  |                                                                                                  | \$1,887,334                                                        |
| Average DOM (PND, CLSD, EXP)                   |                                                                                                  | 10                                                                 |