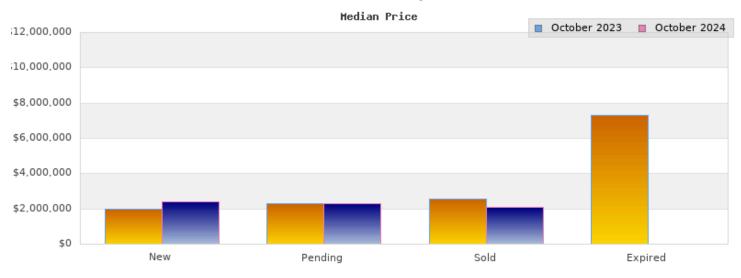

## October 2023

Cities: Piedmont

| Status                                         | Data                                                                                             | Total                                                                 |
|------------------------------------------------|--------------------------------------------------------------------------------------------------|-----------------------------------------------------------------------|
| Listings Added                                 | Number of<br>Listings<br>Low Price<br>High Price<br>Average Price<br>Median Price                | 9<br>\$1,088,000<br>\$12,750,000<br>\$3,862,555<br>\$1,995,000        |
| Listings that went<br>Pending                  | Number of<br>Listings<br>Low Price<br>High Price<br>Average Price<br>Median Price<br>Average DOM | 11<br>\$1,088,000<br>\$4,450,000<br>\$2,536,545<br>\$2,295,000<br>29  |
| Listings that Closed                           | Number of<br>Listings<br>Low Price<br>High Price<br>Average Price<br>Median Price<br>Average DOM | 10<br>\$1,675,000<br>\$4,996,900<br>\$2,782,790<br>\$2,545,000<br>21  |
| Listings that Expired                          | Number of<br>Listings<br>Low Price<br>High Price<br>Average Price<br>Median Price<br>Average DOM | 2<br>\$1,850,000<br>\$12,750,000<br>\$7,300,000<br>\$7,300,000<br>102 |
| Average Active Listing Count                   |                                                                                                  | 14                                                                    |
| Total Number of Listings (ADD, PND, CLSD, EXP) |                                                                                                  | 32                                                                    |
| Lowest Price                                   |                                                                                                  | \$1,088,000                                                           |
| Highest Price                                  |                                                                                                  | \$12,750,000                                                          |
| Average Price                                  |                                                                                                  | \$4,120,473                                                           |
| Average DOM (PND, CLSD, EXP)                   |                                                                                                  | 50                                                                    |

## October 2024

Cities: Piedmont

| Status                                         | Data                                                                                             | Total                                                              |
|------------------------------------------------|--------------------------------------------------------------------------------------------------|--------------------------------------------------------------------|
| Listings Added                                 | Number of<br>Listings<br>Low Price<br>High Price<br>Average Price<br>Median Price                | 17<br>\$989,000<br>\$11,950,000<br>\$3,052,058<br>\$2,420,000      |
| Listings that went<br>Pending                  | Number of<br>Listings<br>Low Price<br>High Price<br>Average Price<br>Median Price<br>Average DOM | 19<br>\$995,000<br>\$4,198,000<br>\$2,393,842<br>\$2,298,000<br>17 |
| Listings that Closed                           | Number of<br>Listings<br>Low Price<br>High Price<br>Average Price<br>Median Price<br>Average DOM | 16<br>\$995,000<br>\$3,298,000<br>\$2,103,437<br>\$2,111,500<br>14 |
| Listings that Expired                          | Number of<br>Listings<br>Low Price<br>High Price<br>Average Price<br>Median Price<br>Average DOM | \$0<br>\$0<br>\$0<br>\$0<br>0                                      |
| Average Active Listing Count                   |                                                                                                  | 20                                                                 |
| Total Number of Listings (ADD, PND, CLSD, EXP) |                                                                                                  | 52                                                                 |
| Lowest Price                                   |                                                                                                  | \$0                                                                |
| Highest Price                                  |                                                                                                  | \$11,950,000                                                       |
| Average Price                                  |                                                                                                  | \$1,887,334                                                        |
| Average DOM (PND, CLSD, EXP)                   |                                                                                                  | 10                                                                 |