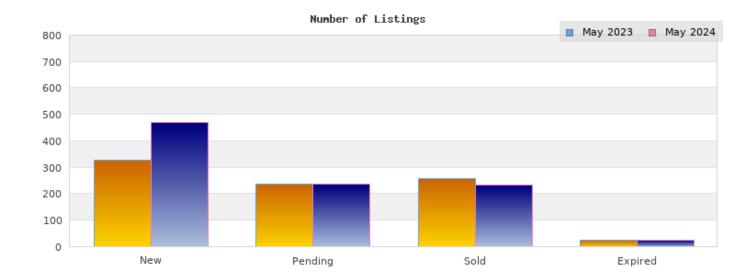

## May 2023

Cities: Oakland

| Status                                         | Data                                                                                          | Total                                                           |
|------------------------------------------------|-----------------------------------------------------------------------------------------------|-----------------------------------------------------------------|
| Listings Added                                 | Number of Listings<br>Low Price<br>High Price<br>Average Price<br>Median Price                | 326<br>\$5,000<br>\$2,995,000<br>\$901,492<br>\$759,900         |
| Listings that went<br>Pending                  | Number of Listings<br>Low Price<br>High Price<br>Average Price<br>Median Price<br>Average DOM | 236<br>\$320,000<br>\$3,495,000<br>\$963,426<br>\$799,000<br>25 |
| Listings that Closed                           | Number of Listings<br>Low Price<br>High Price<br>Average Price<br>Median Price<br>Average DOM | 257<br>\$275,000<br>\$2,995,000<br>\$934,395<br>\$799,000<br>33 |
| Listings that Expired                          | Number of Listings<br>Low Price<br>High Price<br>Average Price<br>Median Price<br>Average DOM | 25<br>\$399,000<br>\$1,365,000<br>\$769,263<br>\$765,900<br>115 |
| Average Active Listing Count                   |                                                                                               | 375                                                             |
| Total Number of Listings (ADD, PND, CLSD, EXP) |                                                                                               | 844                                                             |
| Lowest Price                                   |                                                                                               | \$5,000                                                         |
| Highest Price                                  |                                                                                               | \$3,495,000                                                     |
| Average Price                                  |                                                                                               | \$892,144                                                       |
| Average DOM (PND, CLSD, EXP)                   |                                                                                               | 57                                                              |

## May 2024

Cities: Oakland

| Status                                         | Data                                                                                          | Total                                                             |
|------------------------------------------------|-----------------------------------------------------------------------------------------------|-------------------------------------------------------------------|
| Listings Added                                 | Number of Listings<br>Low Price<br>High Price<br>Average Price<br>Median Price                | 470<br>\$275,000<br>\$3,195,000<br>\$928,779<br>\$799,000         |
| Listings that went<br>Pending                  | Number of Listings<br>Low Price<br>High Price<br>Average Price<br>Median Price<br>Average DOM | 238<br>\$188,888<br>\$4,850,000<br>\$921,624<br>\$799,000<br>30   |
| Listings that Closed                           | Number of Listings<br>Low Price<br>High Price<br>Average Price<br>Median Price<br>Average DOM | 233<br>\$188,888<br>\$4,995,000<br>\$1,012,075<br>\$850,000<br>28 |
| Listings that Expired                          | Number of Listings<br>Low Price<br>High Price<br>Average Price<br>Median Price<br>Average DOM | 26<br>\$300,000<br>\$2,995,000<br>\$841,838<br>\$622,000<br>122   |
| Average Active Listing Count                   |                                                                                               | 631                                                               |
| Total Number of Listings (ADD, PND, CLSD, EXP) |                                                                                               | 967                                                               |
| Lowest Price                                   |                                                                                               | \$188,888                                                         |
| Highest Price                                  |                                                                                               | \$4,995,000                                                       |
| Average Price                                  |                                                                                               | \$926,079                                                         |
| Average DOM (PND, CLSD, EXP)                   |                                                                                               | 60                                                                |