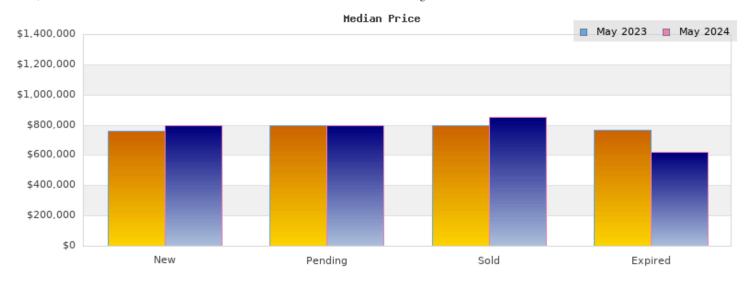

## May 2023

Cities: Oakland

| Status                                         | Data                                                                                          | Total                                                           |
|------------------------------------------------|-----------------------------------------------------------------------------------------------|-----------------------------------------------------------------|
| Listings Added                                 | Number of Listings<br>Low Price<br>High Price<br>Average Price<br>Median Price                | 326<br>\$5,000<br>\$2,995,000<br>\$901,492<br>\$759,900         |
| Listings that went<br>Pending                  | Number of Listings<br>Low Price<br>High Price<br>Average Price<br>Median Price<br>Average DOM | 236<br>\$320,000<br>\$3,495,000<br>\$963,426<br>\$799,000<br>25 |
| Listings that Closed                           | Number of Listings<br>Low Price<br>High Price<br>Average Price<br>Median Price<br>Average DOM | 257<br>\$275,000<br>\$2,995,000<br>\$934,395<br>\$799,000<br>33 |
| Listings that Expired                          | Number of Listings<br>Low Price<br>High Price<br>Average Price<br>Median Price<br>Average DOM | 25<br>\$399,000<br>\$1,365,000<br>\$769,263<br>\$765,900<br>115 |
| Average Active Listing Count                   |                                                                                               | 375                                                             |
| Total Number of Listings (ADD, PND, CLSD, EXP) |                                                                                               | 844                                                             |
| Lowest Price                                   |                                                                                               | \$5,000                                                         |
| Highest Price                                  |                                                                                               | \$3,495,000                                                     |
| Average Price                                  |                                                                                               | \$892,144                                                       |
| Average DOM (PND, CLSD, EXP)                   |                                                                                               | 57                                                              |

## May 2024

Cities: Oakland

| Status                                         | Data                                                                                          | Total                                                             |
|------------------------------------------------|-----------------------------------------------------------------------------------------------|-------------------------------------------------------------------|
| Listings Added                                 | Number of Listings<br>Low Price<br>High Price<br>Average Price<br>Median Price                | 470<br>\$275,000<br>\$3,195,000<br>\$928,779<br>\$799,000         |
| Listings that went<br>Pending                  | Number of Listings<br>Low Price<br>High Price<br>Average Price<br>Median Price<br>Average DOM | 238<br>\$188,888<br>\$4,850,000<br>\$921,624<br>\$799,000<br>30   |
| Listings that Closed                           | Number of Listings<br>Low Price<br>High Price<br>Average Price<br>Median Price<br>Average DOM | 233<br>\$188,888<br>\$4,995,000<br>\$1,012,075<br>\$850,000<br>28 |
| Listings that Expired                          | Number of Listings<br>Low Price<br>High Price<br>Average Price<br>Median Price<br>Average DOM | 26<br>\$300,000<br>\$2,995,000<br>\$841,838<br>\$622,000<br>122   |
| Average Active Listing Count                   |                                                                                               | 631                                                               |
| Total Number of Listings (ADD, PND, CLSD, EXP) |                                                                                               | 967                                                               |
| Lowest Price                                   |                                                                                               | \$188,888                                                         |
| Highest Price                                  |                                                                                               | \$4,995,000                                                       |
| Average Price                                  |                                                                                               | \$926,079                                                         |
| Average DOM (PND, CLSD, EXP)                   |                                                                                               | 60                                                                |