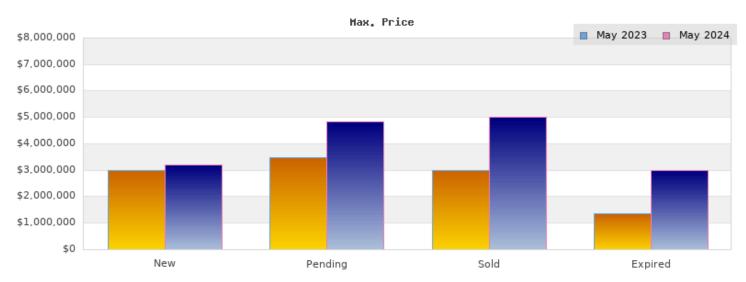

## May 2023

Cities: Oakland

| Status                                         | Data                                                                                          | Total                                                           |
|------------------------------------------------|-----------------------------------------------------------------------------------------------|-----------------------------------------------------------------|
| Listings Added                                 | Number of Listings<br>Low Price<br>High Price<br>Average Price<br>Median Price                | 326<br>\$5,000<br>\$2,995,000<br>\$901,492<br>\$759,900         |
| Listings that went<br>Pending                  | Number of Listings<br>Low Price<br>High Price<br>Average Price<br>Median Price<br>Average DOM | 236<br>\$320,000<br>\$3,495,000<br>\$963,426<br>\$799,000<br>25 |
| Listings that Closed                           | Number of Listings<br>Low Price<br>High Price<br>Average Price<br>Median Price<br>Average DOM | 257<br>\$275,000<br>\$2,995,000<br>\$934,395<br>\$799,000<br>33 |
| Listings that Expired                          | Number of Listings<br>Low Price<br>High Price<br>Average Price<br>Median Price<br>Average DOM | 25<br>\$399,000<br>\$1,365,000<br>\$769,263<br>\$765,900<br>115 |
| Average Active Listing Count                   |                                                                                               | 375                                                             |
| Total Number of Listings (ADD, PND, CLSD, EXP) |                                                                                               | 844                                                             |
| Lowest Price                                   |                                                                                               | \$5,000                                                         |
| Highest Price                                  |                                                                                               | \$3,495,000                                                     |
| Average Price                                  |                                                                                               | \$892,144                                                       |
| Average DOM (PND, CLSD, EXP)                   |                                                                                               | 57                                                              |

## May 2024

Cities: Oakland

| Status                                         | Data                                                                                          | Total                                                             |
|------------------------------------------------|-----------------------------------------------------------------------------------------------|-------------------------------------------------------------------|
| Listings Added                                 | Number of Listings<br>Low Price<br>High Price<br>Average Price<br>Median Price                | 470<br>\$275,000<br>\$3,195,000<br>\$928,779<br>\$799,000         |
| Listings that went<br>Pending                  | Number of Listings<br>Low Price<br>High Price<br>Average Price<br>Median Price<br>Average DOM | 238<br>\$188,888<br>\$4,850,000<br>\$921,624<br>\$799,000<br>30   |
| Listings that Closed                           | Number of Listings<br>Low Price<br>High Price<br>Average Price<br>Median Price<br>Average DOM | 233<br>\$188,888<br>\$4,995,000<br>\$1,012,075<br>\$850,000<br>28 |
| Listings that Expired                          | Number of Listings<br>Low Price<br>High Price<br>Average Price<br>Median Price<br>Average DOM | 26<br>\$300,000<br>\$2,995,000<br>\$841,838<br>\$622,000<br>122   |
| Average Active Listing Count                   |                                                                                               | 631                                                               |
| Total Number of Listings (ADD, PND, CLSD, EXP) |                                                                                               | 967                                                               |
| Lowest Price                                   |                                                                                               | \$188,888                                                         |
| Highest Price                                  |                                                                                               | \$4,995,000                                                       |
| Average Price                                  |                                                                                               | \$926,079                                                         |
| Average DOM (PND, CLSD, EXP)                   |                                                                                               | 60                                                                |