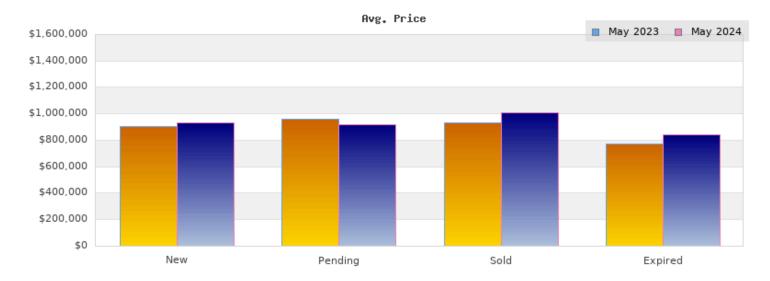

## May 2023

Cities: Oakland

| Status                                         | Data                                                                                          | Total                                                           |
|------------------------------------------------|-----------------------------------------------------------------------------------------------|-----------------------------------------------------------------|
| Listings Added                                 | Number of Listings<br>Low Price<br>High Price<br>Average Price<br>Median Price                | 326<br>\$5,000<br>\$2,995,000<br>\$901,492<br>\$759,900         |
| Listings that went<br>Pending                  | Number of Listings<br>Low Price<br>High Price<br>Average Price<br>Median Price<br>Average DOM | 236<br>\$320,000<br>\$3,495,000<br>\$963,426<br>\$799,000<br>25 |
| Listings that Closed                           | Number of Listings<br>Low Price<br>High Price<br>Average Price<br>Median Price<br>Average DOM | 257<br>\$275,000<br>\$2,995,000<br>\$934,395<br>\$799,000<br>33 |
| Listings that Expired                          | Number of Listings<br>Low Price<br>High Price<br>Average Price<br>Median Price<br>Average DOM | 25<br>\$399,000<br>\$1,365,000<br>\$769,263<br>\$765,900<br>115 |
| Average Active Listing Count                   |                                                                                               | 375                                                             |
| Total Number of Listings (ADD, PND, CLSD, EXP) |                                                                                               | 844                                                             |
| Lowest Price                                   |                                                                                               | \$5,000                                                         |
| Highest Price                                  |                                                                                               | \$3,495,000                                                     |
| Average Price                                  |                                                                                               | \$892,144                                                       |
| Average DOM (PND, CLSD, EXP)                   |                                                                                               | 57                                                              |

## May 2024

Cities: Oakland

| Status                                         | Data                                                                                          | Total                                                             |
|------------------------------------------------|-----------------------------------------------------------------------------------------------|-------------------------------------------------------------------|
| Listings Added                                 | Number of Listings<br>Low Price<br>High Price<br>Average Price<br>Median Price                | 470<br>\$275,000<br>\$3,195,000<br>\$928,779<br>\$799,000         |
| Listings that went<br>Pending                  | Number of Listings<br>Low Price<br>High Price<br>Average Price<br>Median Price<br>Average DOM | 238<br>\$188,888<br>\$4,850,000<br>\$921,624<br>\$799,000<br>30   |
| Listings that Closed                           | Number of Listings<br>Low Price<br>High Price<br>Average Price<br>Median Price<br>Average DOM | 233<br>\$188,888<br>\$4,995,000<br>\$1,012,075<br>\$850,000<br>28 |
| Listings that Expired                          | Number of Listings<br>Low Price<br>High Price<br>Average Price<br>Median Price<br>Average DOM | 26<br>\$300,000<br>\$2,995,000<br>\$841,838<br>\$622,000<br>122   |
| Average Active Listing Count                   |                                                                                               | 631                                                               |
| Total Number of Listings (ADD, PND, CLSD, EXP) |                                                                                               | 967                                                               |
| Lowest Price                                   |                                                                                               | \$188,888                                                         |
| Highest Price                                  |                                                                                               | \$4,995,000                                                       |
| Average Price                                  |                                                                                               | \$926,079                                                         |
| Average DOM (PND, CLSD, EXP)                   |                                                                                               | 60                                                                |