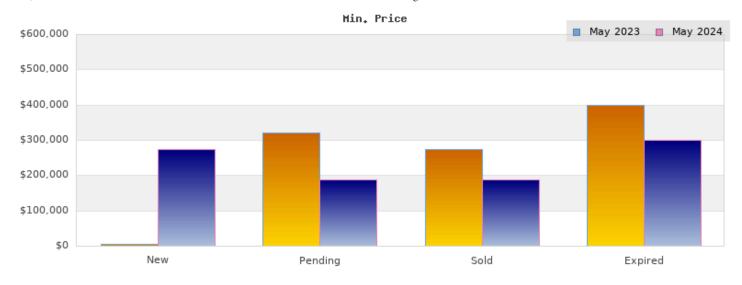

## May 2023

Cities: Oakland

| Status                                         | Data                                                                                          | Total                                                           |
|------------------------------------------------|-----------------------------------------------------------------------------------------------|-----------------------------------------------------------------|
| Listings Added                                 | Number of Listings<br>Low Price<br>High Price<br>Average Price<br>Median Price                | 326<br>\$5,000<br>\$2,995,000<br>\$901,492<br>\$759,900         |
| Listings that went<br>Pending                  | Number of Listings<br>Low Price<br>High Price<br>Average Price<br>Median Price<br>Average DOM | 236<br>\$320,000<br>\$3,495,000<br>\$963,426<br>\$799,000<br>25 |
| Listings that Closed                           | Number of Listings<br>Low Price<br>High Price<br>Average Price<br>Median Price<br>Average DOM | 257<br>\$275,000<br>\$2,995,000<br>\$934,395<br>\$799,000<br>33 |
| Listings that Expired                          | Number of Listings<br>Low Price<br>High Price<br>Average Price<br>Median Price<br>Average DOM | 25<br>\$399,000<br>\$1,365,000<br>\$769,263<br>\$765,900<br>115 |
| Average Active Listing Count                   |                                                                                               | 375                                                             |
| Total Number of Listings (ADD, PND, CLSD, EXP) |                                                                                               | 844                                                             |
| Lowest Price                                   |                                                                                               | \$5,000                                                         |
| Highest Price                                  |                                                                                               | \$3,495,000                                                     |
| Average Price                                  |                                                                                               | \$892,144                                                       |
| Average DOM (PND, CLSD, EXP)                   |                                                                                               | 57                                                              |

## May 2024

Cities: Oakland

| Status                                         | Data                                                                                          | Total                                                             |
|------------------------------------------------|-----------------------------------------------------------------------------------------------|-------------------------------------------------------------------|
| Listings Added                                 | Number of Listings<br>Low Price<br>High Price<br>Average Price<br>Median Price                | 470<br>\$275,000<br>\$3,195,000<br>\$928,779<br>\$799,000         |
| Listings that went<br>Pending                  | Number of Listings<br>Low Price<br>High Price<br>Average Price<br>Median Price<br>Average DOM | 238<br>\$188,888<br>\$4,850,000<br>\$921,624<br>\$799,000<br>30   |
| Listings that Closed                           | Number of Listings<br>Low Price<br>High Price<br>Average Price<br>Median Price<br>Average DOM | 233<br>\$188,888<br>\$4,995,000<br>\$1,012,075<br>\$850,000<br>28 |
| Listings that Expired                          | Number of Listings<br>Low Price<br>High Price<br>Average Price<br>Median Price<br>Average DOM | 26<br>\$300,000<br>\$2,995,000<br>\$841,838<br>\$622,000<br>122   |
| Average Active Listing Count                   |                                                                                               | 631                                                               |
| Total Number of Listings (ADD, PND, CLSD, EXP) |                                                                                               | 967                                                               |
| Lowest Price                                   |                                                                                               | \$188,888                                                         |
| Highest Price                                  |                                                                                               | \$4,995,000                                                       |
| Average Price                                  |                                                                                               | \$926,079                                                         |
| Average DOM (PND, CLSD, EXP)                   |                                                                                               | 60                                                                |