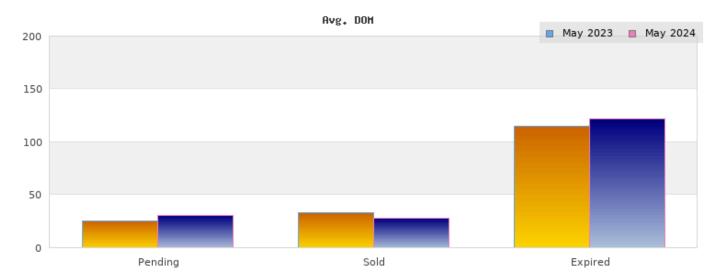

## May 2023

Cities: Oakland

| Status                                         | Data                                                                                          | Total                                                           |
|------------------------------------------------|-----------------------------------------------------------------------------------------------|-----------------------------------------------------------------|
| Listings Added                                 | Number of Listings<br>Low Price<br>High Price<br>Average Price<br>Median Price                | 326<br>\$5,000<br>\$2,995,000<br>\$901,492<br>\$759,900         |
| Listings that went<br>Pending                  | Number of Listings<br>Low Price<br>High Price<br>Average Price<br>Median Price<br>Average DOM | 236<br>\$320,000<br>\$3,495,000<br>\$963,426<br>\$799,000<br>25 |
| Listings that Closed                           | Number of Listings<br>Low Price<br>High Price<br>Average Price<br>Median Price<br>Average DOM | 257<br>\$275,000<br>\$2,995,000<br>\$934,395<br>\$799,000<br>33 |
| Listings that Expired                          | Number of Listings<br>Low Price<br>High Price<br>Average Price<br>Median Price<br>Average DOM | 25<br>\$399,000<br>\$1,365,000<br>\$769,263<br>\$765,900<br>115 |
| Average Active Listing Count                   |                                                                                               | 375                                                             |
| Total Number of Listings (ADD, PND, CLSD, EXP) |                                                                                               | 844                                                             |
| Lowest Price                                   |                                                                                               | \$5,000                                                         |
| Highest Price                                  |                                                                                               | \$3,495,000                                                     |
| Average Price                                  |                                                                                               | \$892,144                                                       |
| Average DOM (PND, CLSD, EXP)                   |                                                                                               | 57                                                              |

## May 2024

Cities: Oakland

| Status                                         | Data                                                                                          | Total                                                             |
|------------------------------------------------|-----------------------------------------------------------------------------------------------|-------------------------------------------------------------------|
| Listings Added                                 | Number of Listings<br>Low Price<br>High Price<br>Average Price<br>Median Price                | 470<br>\$275,000<br>\$3,195,000<br>\$928,779<br>\$799,000         |
| Listings that went<br>Pending                  | Number of Listings<br>Low Price<br>High Price<br>Average Price<br>Median Price<br>Average DOM | 238<br>\$188,888<br>\$4,850,000<br>\$921,624<br>\$799,000<br>30   |
| Listings that Closed                           | Number of Listings<br>Low Price<br>High Price<br>Average Price<br>Median Price<br>Average DOM | 233<br>\$188,888<br>\$4,995,000<br>\$1,012,075<br>\$850,000<br>28 |
| Listings that Expired                          | Number of Listings<br>Low Price<br>High Price<br>Average Price<br>Median Price<br>Average DOM | 26<br>\$300,000<br>\$2,995,000<br>\$841,838<br>\$622,000<br>122   |
| Average Active Listing Count                   |                                                                                               | 631                                                               |
| Total Number of Listings (ADD, PND, CLSD, EXP) |                                                                                               | 967                                                               |
| Lowest Price                                   |                                                                                               | \$188,888                                                         |
| Highest Price                                  |                                                                                               | \$4,995,000                                                       |
| Average Price                                  |                                                                                               | \$926,079                                                         |
| Average DOM (PND, CLSD, EXP)                   |                                                                                               | 60                                                                |