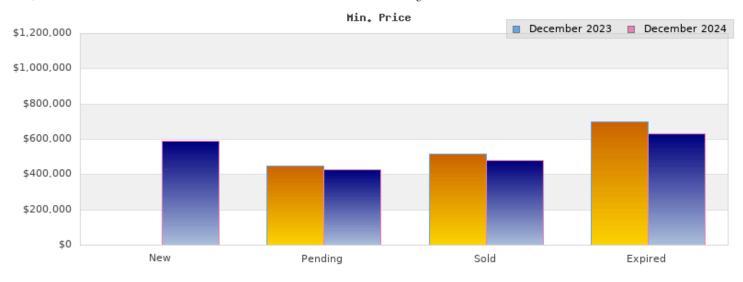

## December 2023

Cities: Albany

| Status                                         | Data                                                                                          | Total                                                            |
|------------------------------------------------|-----------------------------------------------------------------------------------------------|------------------------------------------------------------------|
| Listings Added                                 | Number of Listings<br>Low Price<br>High Price<br>Average Price<br>Median Price                | \$0<br>\$0<br>\$0<br>\$0                                         |
| Listings that went<br>Pending                  | Number of Listings<br>Low Price<br>High Price<br>Average Price<br>Median Price<br>Average DOM | 14<br>\$450,000<br>\$1,495,000<br>\$916,769<br>\$899,000<br>35   |
| Listings that Closed                           | Number of Listings<br>Low Price<br>High Price<br>Average Price<br>Median Price<br>Average DOM | 20<br>\$519,000<br>\$1,695,000<br>\$955,652<br>\$1,023,500<br>43 |
| Listings that Expired                          | Number of Listings<br>Low Price<br>High Price<br>Average Price<br>Median Price<br>Average DOM | 2<br>\$699,888<br>\$699,888<br>\$699,888<br>\$699,888<br>72      |
| Average Active Listing Count                   |                                                                                               | 19                                                               |
| Total Number of Listings (ADD, PND, CLSD, EXP) |                                                                                               | 36                                                               |
| Lowest Price                                   |                                                                                               | \$0                                                              |
| Highest Price                                  |                                                                                               | \$1,695,000                                                      |
| Average Price                                  |                                                                                               | \$643,077                                                        |
| Average DOM (PND, CLSD, EXP)                   |                                                                                               | 50                                                               |

## December 2024

Cities: Albany

| Status                                         | Data                                                                                          | Total                                                         |
|------------------------------------------------|-----------------------------------------------------------------------------------------------|---------------------------------------------------------------|
| Listings Added                                 | Number of Listings<br>Low Price<br>High Price<br>Average Price<br>Median Price                | 2<br>\$589,000<br>\$950,000<br>\$769,500<br>\$769,500         |
| Listings that went<br>Pending                  | Number of Listings<br>Low Price<br>High Price<br>Average Price<br>Median Price<br>Average DOM | 7<br>\$429,000<br>\$1,095,000<br>\$693,555<br>\$548,888<br>71 |
| Listings that Closed                           | Number of Listings<br>Low Price<br>High Price<br>Average Price<br>Median Price<br>Average DOM | 7<br>\$480,888<br>\$1,190,000<br>\$844,110<br>\$950,000<br>43 |
| Listings that Expired                          | Number of Listings<br>Low Price<br>High Price<br>Average Price<br>Median Price<br>Average DOM | 2<br>\$629,800<br>\$1,198,000<br>\$913,900<br>\$913,900<br>78 |
| Average Active Listing Count                   |                                                                                               | 12                                                            |
| Total Number of Listings (ADD, PND, CLSD, EXP) |                                                                                               | 18                                                            |
| Lowest Price                                   |                                                                                               | \$429,000                                                     |
| Highest Price                                  |                                                                                               | \$1,198,000                                                   |
| Average Price                                  |                                                                                               | \$805,266                                                     |
| Average DOM (PND, CLSI                         | 64                                                                                            |                                                               |