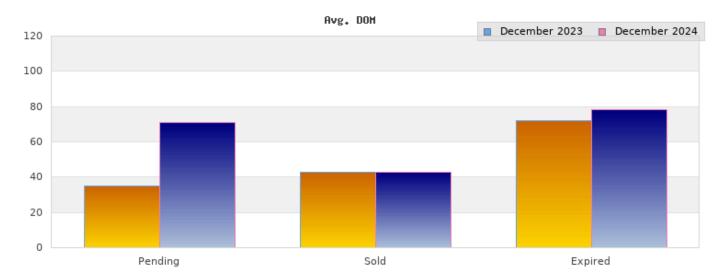

## December 2023

Cities: Albany

| Status                                         | Data                                                                                          | Total                                                            |
|------------------------------------------------|-----------------------------------------------------------------------------------------------|------------------------------------------------------------------|
| Listings Added                                 | Number of Listings<br>Low Price<br>High Price<br>Average Price<br>Median Price                | \$0<br>\$0<br>\$0<br>\$0                                         |
| Listings that went<br>Pending                  | Number of Listings<br>Low Price<br>High Price<br>Average Price<br>Median Price<br>Average DOM | 14<br>\$450,000<br>\$1,495,000<br>\$916,769<br>\$899,000<br>35   |
| Listings that Closed                           | Number of Listings<br>Low Price<br>High Price<br>Average Price<br>Median Price<br>Average DOM | 20<br>\$519,000<br>\$1,695,000<br>\$955,652<br>\$1,023,500<br>43 |
| Listings that Expired                          | Number of Listings<br>Low Price<br>High Price<br>Average Price<br>Median Price<br>Average DOM | 2<br>\$699,888<br>\$699,888<br>\$699,888<br>\$699,888<br>72      |
| Average Active Listing Count                   |                                                                                               | 19                                                               |
| Total Number of Listings (ADD, PND, CLSD, EXP) |                                                                                               | 36                                                               |
| Lowest Price                                   |                                                                                               | \$0                                                              |
| Highest Price                                  |                                                                                               | \$1,695,000                                                      |
| Average Price                                  |                                                                                               | \$643,077                                                        |
| Average DOM (PND, CLSD, EXP)                   |                                                                                               | 50                                                               |

## December 2024

Cities: Albany

| Status                                         | Data                                                                                          | Total                                                         |
|------------------------------------------------|-----------------------------------------------------------------------------------------------|---------------------------------------------------------------|
| Listings Added                                 | Number of Listings<br>Low Price<br>High Price<br>Average Price<br>Median Price                | 2<br>\$589,000<br>\$950,000<br>\$769,500<br>\$769,500         |
| Listings that went<br>Pending                  | Number of Listings<br>Low Price<br>High Price<br>Average Price<br>Median Price<br>Average DOM | 7<br>\$429,000<br>\$1,095,000<br>\$693,555<br>\$548,888<br>71 |
| Listings that Closed                           | Number of Listings<br>Low Price<br>High Price<br>Average Price<br>Median Price<br>Average DOM | 7<br>\$480,888<br>\$1,190,000<br>\$844,110<br>\$950,000<br>43 |
| Listings that Expired                          | Number of Listings<br>Low Price<br>High Price<br>Average Price<br>Median Price<br>Average DOM | 2<br>\$629,800<br>\$1,198,000<br>\$913,900<br>\$913,900<br>78 |
| Average Active Listing Count                   |                                                                                               | 12                                                            |
| Total Number of Listings (ADD, PND, CLSD, EXP) |                                                                                               | 18                                                            |
| Lowest Price                                   |                                                                                               | \$429,000                                                     |
| Highest Price                                  |                                                                                               | \$1,198,000                                                   |
| Average Price                                  |                                                                                               | \$805,266                                                     |
| Average DOM (PND, CLSI                         | 64                                                                                            |                                                               |