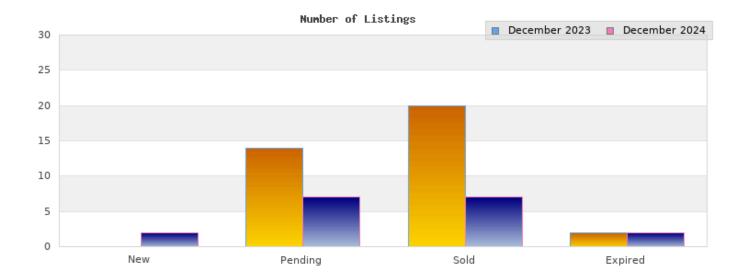

## December 2023

Cities: Albany

| Status                                         | Data                                                                                          | Total                                                            |
|------------------------------------------------|-----------------------------------------------------------------------------------------------|------------------------------------------------------------------|
| Listings Added                                 | Number of Listings<br>Low Price<br>High Price<br>Average Price<br>Median Price                | \$0<br>\$0<br>\$0<br>\$0                                         |
| Listings that went<br>Pending                  | Number of Listings<br>Low Price<br>High Price<br>Average Price<br>Median Price<br>Average DOM | 14<br>\$450,000<br>\$1,495,000<br>\$916,769<br>\$899,000<br>35   |
| Listings that Closed                           | Number of Listings<br>Low Price<br>High Price<br>Average Price<br>Median Price<br>Average DOM | 20<br>\$519,000<br>\$1,695,000<br>\$955,652<br>\$1,023,500<br>43 |
| Listings that Expired                          | Number of Listings<br>Low Price<br>High Price<br>Average Price<br>Median Price<br>Average DOM | 2<br>\$699,888<br>\$699,888<br>\$699,888<br>\$699,888<br>72      |
| Average Active Listing Count                   |                                                                                               | 19                                                               |
| Total Number of Listings (ADD, PND, CLSD, EXP) |                                                                                               | 36                                                               |
| Lowest Price                                   |                                                                                               | \$0                                                              |
| Highest Price                                  |                                                                                               | \$1,695,000                                                      |
| Average Price                                  |                                                                                               | \$643,077                                                        |
| Average DOM (PND, CLSD, EXP)                   |                                                                                               | 50                                                               |

## December 2024

Cities: Albany

| Status                                         | Data                                                                                          | Total                                                         |
|------------------------------------------------|-----------------------------------------------------------------------------------------------|---------------------------------------------------------------|
| Listings Added                                 | Number of Listings<br>Low Price<br>High Price<br>Average Price<br>Median Price                | 2<br>\$589,000<br>\$950,000<br>\$769,500<br>\$769,500         |
| Listings that went<br>Pending                  | Number of Listings<br>Low Price<br>High Price<br>Average Price<br>Median Price<br>Average DOM | 7<br>\$429,000<br>\$1,095,000<br>\$693,555<br>\$548,888<br>71 |
| Listings that Closed                           | Number of Listings<br>Low Price<br>High Price<br>Average Price<br>Median Price<br>Average DOM | 7<br>\$480,888<br>\$1,190,000<br>\$844,110<br>\$950,000<br>43 |
| Listings that Expired                          | Number of Listings<br>Low Price<br>High Price<br>Average Price<br>Median Price<br>Average DOM | 2<br>\$629,800<br>\$1,198,000<br>\$913,900<br>\$913,900<br>78 |
| Average Active Listing Count                   |                                                                                               | 12                                                            |
| Total Number of Listings (ADD, PND, CLSD, EXP) |                                                                                               | 18                                                            |
| Lowest Price                                   |                                                                                               | \$429,000                                                     |
| Highest Price                                  |                                                                                               | \$1,198,000                                                   |
| Average Price                                  |                                                                                               | \$805,266                                                     |
| Average DOM (PND, CLSI                         | 64                                                                                            |                                                               |