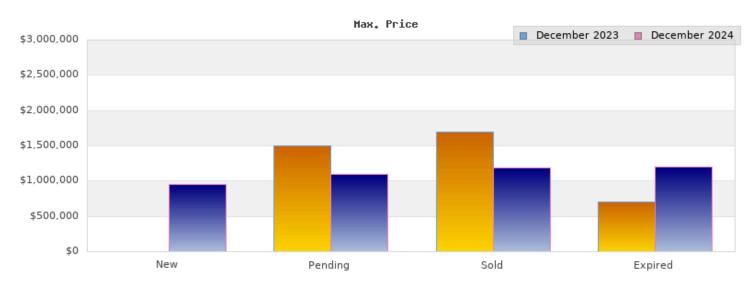

## December 2023

Cities: Albany

| Status                                         | Data                                                                                          | Total                                                            |
|------------------------------------------------|-----------------------------------------------------------------------------------------------|------------------------------------------------------------------|
| Listings Added                                 | Number of Listings<br>Low Price<br>High Price<br>Average Price<br>Median Price                | \$0<br>\$0<br>\$0<br>\$0                                         |
| Listings that went<br>Pending                  | Number of Listings<br>Low Price<br>High Price<br>Average Price<br>Median Price<br>Average DOM | 14<br>\$450,000<br>\$1,495,000<br>\$916,769<br>\$899,000<br>35   |
| Listings that Closed                           | Number of Listings<br>Low Price<br>High Price<br>Average Price<br>Median Price<br>Average DOM | 20<br>\$519,000<br>\$1,695,000<br>\$955,652<br>\$1,023,500<br>43 |
| Listings that Expired                          | Number of Listings<br>Low Price<br>High Price<br>Average Price<br>Median Price<br>Average DOM | 2<br>\$699,888<br>\$699,888<br>\$699,888<br>\$699,888<br>72      |
| Average Active Listing Count                   |                                                                                               | 19                                                               |
| Total Number of Listings (ADD, PND, CLSD, EXP) |                                                                                               | 36                                                               |
| Lowest Price                                   |                                                                                               | \$0                                                              |
| Highest Price                                  |                                                                                               | \$1,695,000                                                      |
| Average Price                                  |                                                                                               | \$643,077                                                        |
| Average DOM (PND, CLSD, EXP)                   |                                                                                               | 50                                                               |

## December 2024

Cities: Albany

| Status                                         | Data                                                                                          | Total                                                         |
|------------------------------------------------|-----------------------------------------------------------------------------------------------|---------------------------------------------------------------|
| Listings Added                                 | Number of Listings<br>Low Price<br>High Price<br>Average Price<br>Median Price                | 2<br>\$589,000<br>\$950,000<br>\$769,500<br>\$769,500         |
| Listings that went<br>Pending                  | Number of Listings<br>Low Price<br>High Price<br>Average Price<br>Median Price<br>Average DOM | 7<br>\$429,000<br>\$1,095,000<br>\$693,555<br>\$548,888<br>71 |
| Listings that Closed                           | Number of Listings<br>Low Price<br>High Price<br>Average Price<br>Median Price<br>Average DOM | 7<br>\$480,888<br>\$1,190,000<br>\$844,110<br>\$950,000<br>43 |
| Listings that Expired                          | Number of Listings<br>Low Price<br>High Price<br>Average Price<br>Median Price<br>Average DOM | 2<br>\$629,800<br>\$1,198,000<br>\$913,900<br>\$913,900<br>78 |
| Average Active Listing Count                   |                                                                                               | 12                                                            |
| Total Number of Listings (ADD, PND, CLSD, EXP) |                                                                                               | 18                                                            |
| Lowest Price                                   |                                                                                               | \$429,000                                                     |
| Highest Price                                  |                                                                                               | \$1,198,000                                                   |
| Average Price                                  |                                                                                               | \$805,266                                                     |
| Average DOM (PND, CLSI                         | 64                                                                                            |                                                               |