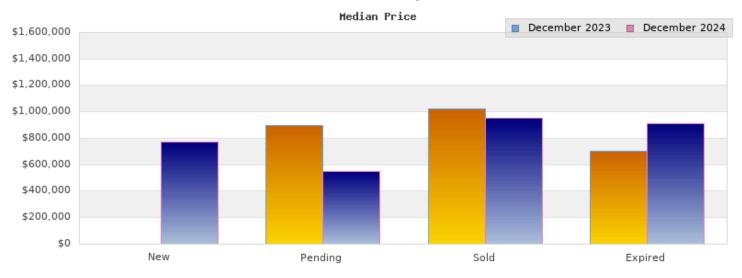

## December 2023

Cities: Albany

| Status                                         | Data                                                                                          | Total                                                            |
|------------------------------------------------|-----------------------------------------------------------------------------------------------|------------------------------------------------------------------|
| Listings Added                                 | Number of Listings<br>Low Price<br>High Price<br>Average Price<br>Median Price                | \$0<br>\$0<br>\$0<br>\$0                                         |
| Listings that went<br>Pending                  | Number of Listings<br>Low Price<br>High Price<br>Average Price<br>Median Price<br>Average DOM | 14<br>\$450,000<br>\$1,495,000<br>\$916,769<br>\$899,000<br>35   |
| Listings that Closed                           | Number of Listings<br>Low Price<br>High Price<br>Average Price<br>Median Price<br>Average DOM | 20<br>\$519,000<br>\$1,695,000<br>\$955,652<br>\$1,023,500<br>43 |
| Listings that Expired                          | Number of Listings<br>Low Price<br>High Price<br>Average Price<br>Median Price<br>Average DOM | 2<br>\$699,888<br>\$699,888<br>\$699,888<br>\$699,888<br>72      |
| Average Active Listing Count                   |                                                                                               | 19                                                               |
| Total Number of Listings (ADD, PND, CLSD, EXP) |                                                                                               | 36                                                               |
| Lowest Price                                   |                                                                                               | \$0                                                              |
| Highest Price                                  |                                                                                               | \$1,695,000                                                      |
| Average Price                                  |                                                                                               | \$643,077                                                        |
| Average DOM (PND, CLSD, EXP)                   |                                                                                               | 50                                                               |

## December 2024

Cities: Albany

| Status                                         | Data                                                                                          | Total                                                         |
|------------------------------------------------|-----------------------------------------------------------------------------------------------|---------------------------------------------------------------|
| Listings Added                                 | Number of Listings<br>Low Price<br>High Price<br>Average Price<br>Median Price                | 2<br>\$589,000<br>\$950,000<br>\$769,500<br>\$769,500         |
| Listings that went<br>Pending                  | Number of Listings<br>Low Price<br>High Price<br>Average Price<br>Median Price<br>Average DOM | 7<br>\$429,000<br>\$1,095,000<br>\$693,555<br>\$548,888<br>71 |
| Listings that Closed                           | Number of Listings<br>Low Price<br>High Price<br>Average Price<br>Median Price<br>Average DOM | 7<br>\$480,888<br>\$1,190,000<br>\$844,110<br>\$950,000<br>43 |
| Listings that Expired                          | Number of Listings<br>Low Price<br>High Price<br>Average Price<br>Median Price<br>Average DOM | 2<br>\$629,800<br>\$1,198,000<br>\$913,900<br>\$913,900<br>78 |
| Average Active Listing Count                   |                                                                                               | 12                                                            |
| Total Number of Listings (ADD, PND, CLSD, EXP) |                                                                                               | 18                                                            |
| Lowest Price                                   |                                                                                               | \$429,000                                                     |
| Highest Price                                  |                                                                                               | \$1,198,000                                                   |
| Average Price                                  |                                                                                               | \$805,266                                                     |
| Average DOM (PND, CLSI                         | 64                                                                                            |                                                               |