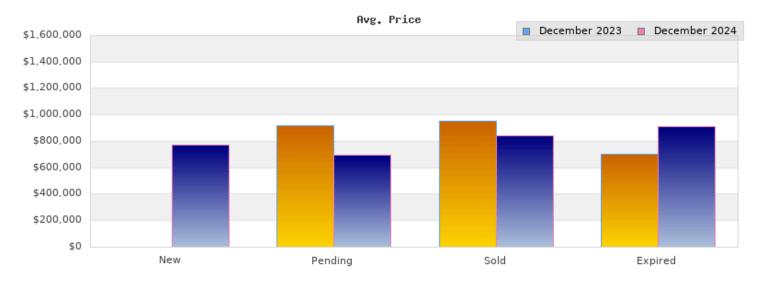

## December 2023

Cities: Albany

| Status                                         | Data                                                                                          | Total                                                            |
|------------------------------------------------|-----------------------------------------------------------------------------------------------|------------------------------------------------------------------|
| Listings Added                                 | Number of Listings<br>Low Price<br>High Price<br>Average Price<br>Median Price                | \$0<br>\$0<br>\$0<br>\$0                                         |
| Listings that went<br>Pending                  | Number of Listings<br>Low Price<br>High Price<br>Average Price<br>Median Price<br>Average DOM | 14<br>\$450,000<br>\$1,495,000<br>\$916,769<br>\$899,000<br>35   |
| Listings that Closed                           | Number of Listings<br>Low Price<br>High Price<br>Average Price<br>Median Price<br>Average DOM | 20<br>\$519,000<br>\$1,695,000<br>\$955,652<br>\$1,023,500<br>43 |
| Listings that Expired                          | Number of Listings<br>Low Price<br>High Price<br>Average Price<br>Median Price<br>Average DOM | 2<br>\$699,888<br>\$699,888<br>\$699,888<br>\$699,888<br>72      |
| Average Active Listing Count                   |                                                                                               | 19                                                               |
| Total Number of Listings (ADD, PND, CLSD, EXP) |                                                                                               | 36                                                               |
| Lowest Price                                   |                                                                                               | \$0                                                              |
| Highest Price                                  |                                                                                               | \$1,695,000                                                      |
| Average Price                                  |                                                                                               | \$643,077                                                        |
| Average DOM (PND, CLSD, EXP)                   |                                                                                               | 50                                                               |

## December 2024

Cities: Albany

| Status                                         | Data                                                                                          | Total                                                         |
|------------------------------------------------|-----------------------------------------------------------------------------------------------|---------------------------------------------------------------|
| Listings Added                                 | Number of Listings<br>Low Price<br>High Price<br>Average Price<br>Median Price                | 2<br>\$589,000<br>\$950,000<br>\$769,500<br>\$769,500         |
| Listings that went<br>Pending                  | Number of Listings<br>Low Price<br>High Price<br>Average Price<br>Median Price<br>Average DOM | 7<br>\$429,000<br>\$1,095,000<br>\$693,555<br>\$548,888<br>71 |
| Listings that Closed                           | Number of Listings<br>Low Price<br>High Price<br>Average Price<br>Median Price<br>Average DOM | 7<br>\$480,888<br>\$1,190,000<br>\$844,110<br>\$950,000<br>43 |
| Listings that Expired                          | Number of Listings<br>Low Price<br>High Price<br>Average Price<br>Median Price<br>Average DOM | 2<br>\$629,800<br>\$1,198,000<br>\$913,900<br>\$913,900<br>78 |
| Average Active Listing Count                   |                                                                                               | 12                                                            |
| Total Number of Listings (ADD, PND, CLSD, EXP) |                                                                                               | 18                                                            |
| Lowest Price                                   |                                                                                               | \$429,000                                                     |
| Highest Price                                  |                                                                                               | \$1,198,000                                                   |
| Average Price                                  |                                                                                               | \$805,266                                                     |
| Average DOM (PND, CLSI                         | 64                                                                                            |                                                               |