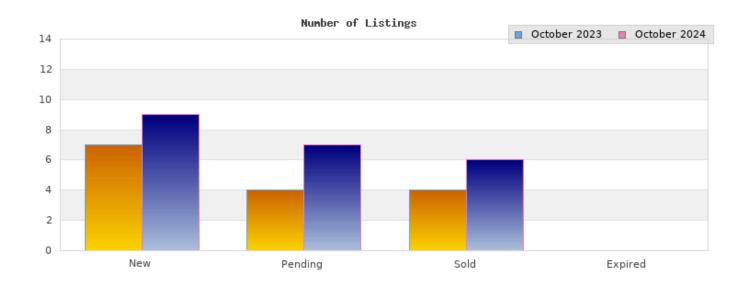

## October 2023

| Cities: Ke | ensington |
|------------|-----------|
|------------|-----------|

| Status                                         | Data                                                                                          | Total                                                             |
|------------------------------------------------|-----------------------------------------------------------------------------------------------|-------------------------------------------------------------------|
| Listings Added                                 | Number of Listings<br>Low Price<br>High Price<br>Average Price<br>Median Price                | 7<br>\$989,000<br>\$1,988,000<br>\$1,493,285<br>\$1,495,000       |
| Listings that went<br>Pending                  | Number of Listings<br>Low Price<br>High Price<br>Average Price<br>Median Price<br>Average DOM | 4<br>\$989,000<br>\$1,849,000<br>\$1,395,500<br>\$1,372,000<br>13 |
| Listings that Closed                           | Number of Listings<br>Low Price<br>High Price<br>Average Price<br>Median Price<br>Average DOM | 4<br>\$705,000<br>\$1,895,000<br>\$1,174,500<br>\$1,049,000<br>13 |
| Listings that Expired                          | Number of Listings<br>Low Price<br>High Price<br>Average Price<br>Median Price<br>Average DOM | \$0<br>\$0<br>\$0<br>\$0<br>0                                     |
| Average Active Listing Count                   |                                                                                               | 2                                                                 |
| Total Number of Listings (ADD, PND, CLSD, EXP) |                                                                                               | 15                                                                |
| Lowest Price                                   |                                                                                               | \$0                                                               |
| Highest Price                                  |                                                                                               | \$1,988,000                                                       |
| Average Price                                  |                                                                                               | \$1,015,821                                                       |
| Average DOM (PND, CLSD, EXP)                   |                                                                                               | 8                                                                 |

## October 2024

Cities: Kensington

| Status                                         | Data                                                                                          | Total                                                               |
|------------------------------------------------|-----------------------------------------------------------------------------------------------|---------------------------------------------------------------------|
| Listings Added                                 | Number of Listings<br>Low Price<br>High Price<br>Average Price<br>Median Price                | 9<br>\$1,098,000<br>\$2,579,000<br>\$1,479,000<br>\$1,299,000       |
| Listings that went<br>Pending                  | Number of Listings<br>Low Price<br>High Price<br>Average Price<br>Median Price<br>Average DOM | 7<br>\$1,098,000<br>\$2,350,000<br>\$1,519,571<br>\$1,299,000<br>13 |
| Listings that Closed                           | Number of Listings<br>Low Price<br>High Price<br>Average Price<br>Median Price<br>Average DOM | 6<br>\$1,098,000<br>\$2,350,000<br>\$1,589,666<br>\$1,397,000<br>14 |
| Listings that Expired                          | Number of Listings<br>Low Price<br>High Price<br>Average Price<br>Median Price<br>Average DOM | \$0<br>\$0<br>\$0<br>\$0<br>0                                       |
| Average Active Listing Count                   |                                                                                               | 6                                                                   |
| Total Number of Listings (ADD, PND, CLSD, EXP) |                                                                                               | 22                                                                  |
| Lowest Price                                   |                                                                                               | \$0                                                                 |
| Highest Price                                  |                                                                                               | \$2,579,000                                                         |
| Average Price                                  |                                                                                               | \$1,147,059                                                         |
| Average DOM (PND, CLSD, EXP)                   |                                                                                               | 9                                                                   |