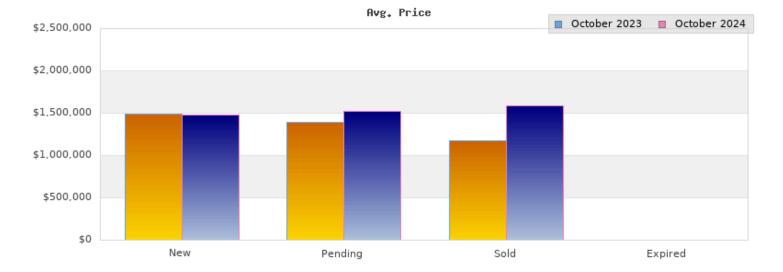

## October 2023

| Cities: Ke | ensington |
|------------|-----------|
|------------|-----------|

| Status                                         | Data                                                                                          | Total                                                             |
|------------------------------------------------|-----------------------------------------------------------------------------------------------|-------------------------------------------------------------------|
| Listings Added                                 | Number of Listings<br>Low Price<br>High Price<br>Average Price<br>Median Price                | 7<br>\$989,000<br>\$1,988,000<br>\$1,493,285<br>\$1,495,000       |
| Listings that went<br>Pending                  | Number of Listings<br>Low Price<br>High Price<br>Average Price<br>Median Price<br>Average DOM | 4<br>\$989,000<br>\$1,849,000<br>\$1,395,500<br>\$1,372,000<br>13 |
| Listings that Closed                           | Number of Listings<br>Low Price<br>High Price<br>Average Price<br>Median Price<br>Average DOM | 4<br>\$705,000<br>\$1,895,000<br>\$1,174,500<br>\$1,049,000<br>13 |
| Listings that Expired                          | Number of Listings<br>Low Price<br>High Price<br>Average Price<br>Median Price<br>Average DOM | \$0<br>\$0<br>\$0<br>\$0<br>0                                     |
| Average Active Listing Count                   |                                                                                               | 2                                                                 |
| Total Number of Listings (ADD, PND, CLSD, EXP) |                                                                                               | 15                                                                |
| Lowest Price                                   |                                                                                               | \$0                                                               |
| Highest Price                                  |                                                                                               | \$1,988,000                                                       |
| Average Price                                  |                                                                                               | \$1,015,821                                                       |
| Average DOM (PND, CLSD, EXP)                   |                                                                                               | 8                                                                 |

## October 2024

Cities: Kensington

| Status                                         | Data                                                                                          | Total                                                               |
|------------------------------------------------|-----------------------------------------------------------------------------------------------|---------------------------------------------------------------------|
| Listings Added                                 | Number of Listings<br>Low Price<br>High Price<br>Average Price<br>Median Price                | 9<br>\$1,098,000<br>\$2,579,000<br>\$1,479,000<br>\$1,299,000       |
| Listings that went<br>Pending                  | Number of Listings<br>Low Price<br>High Price<br>Average Price<br>Median Price<br>Average DOM | 7<br>\$1,098,000<br>\$2,350,000<br>\$1,519,571<br>\$1,299,000<br>13 |
| Listings that Closed                           | Number of Listings<br>Low Price<br>High Price<br>Average Price<br>Median Price<br>Average DOM | 6<br>\$1,098,000<br>\$2,350,000<br>\$1,589,666<br>\$1,397,000<br>14 |
| Listings that Expired                          | Number of Listings<br>Low Price<br>High Price<br>Average Price<br>Median Price<br>Average DOM | \$0<br>\$0<br>\$0<br>\$0<br>0                                       |
| Average Active Listing Count                   |                                                                                               | 6                                                                   |
| Total Number of Listings (ADD, PND, CLSD, EXP) |                                                                                               | 22                                                                  |
| Lowest Price                                   |                                                                                               | \$0                                                                 |
| Highest Price                                  |                                                                                               | \$2,579,000                                                         |
| Average Price                                  |                                                                                               | \$1,147,059                                                         |
| Average DOM (PND, CLSD, EXP)                   |                                                                                               | 9                                                                   |