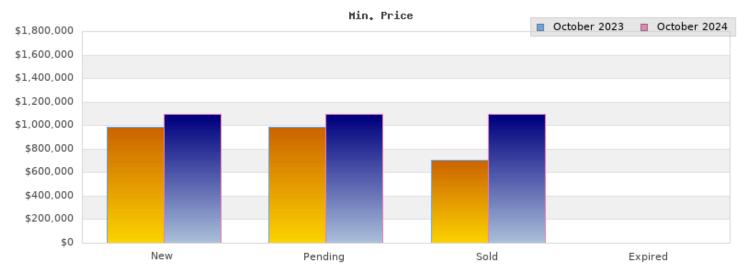

## October 2023

| Cities: Ke | ensington |
|------------|-----------|
|------------|-----------|

| Status                                         | Data                                                                                          | Total                                                             |
|------------------------------------------------|-----------------------------------------------------------------------------------------------|-------------------------------------------------------------------|
| Listings Added                                 | Number of Listings<br>Low Price<br>High Price<br>Average Price<br>Median Price                | 7<br>\$989,000<br>\$1,988,000<br>\$1,493,285<br>\$1,495,000       |
| Listings that went<br>Pending                  | Number of Listings<br>Low Price<br>High Price<br>Average Price<br>Median Price<br>Average DOM | 4<br>\$989,000<br>\$1,849,000<br>\$1,395,500<br>\$1,372,000<br>13 |
| Listings that Closed                           | Number of Listings<br>Low Price<br>High Price<br>Average Price<br>Median Price<br>Average DOM | 4<br>\$705,000<br>\$1,895,000<br>\$1,174,500<br>\$1,049,000<br>13 |
| Listings that Expired                          | Number of Listings<br>Low Price<br>High Price<br>Average Price<br>Median Price<br>Average DOM | \$0<br>\$0<br>\$0<br>\$0<br>0                                     |
| Average Active Listing Count                   |                                                                                               | 2                                                                 |
| Total Number of Listings (ADD, PND, CLSD, EXP) |                                                                                               | 15                                                                |
| Lowest Price                                   |                                                                                               | \$0                                                               |
| Highest Price                                  |                                                                                               | \$1,988,000                                                       |
| Average Price                                  |                                                                                               | \$1,015,821                                                       |
| Average DOM (PND, CLSD, EXP)                   |                                                                                               | 8                                                                 |

## October 2024

Cities: Kensington

| Status                                         | Data                                                                                          | Total                                                               |
|------------------------------------------------|-----------------------------------------------------------------------------------------------|---------------------------------------------------------------------|
| Listings Added                                 | Number of Listings<br>Low Price<br>High Price<br>Average Price<br>Median Price                | 9<br>\$1,098,000<br>\$2,579,000<br>\$1,479,000<br>\$1,299,000       |
| Listings that went<br>Pending                  | Number of Listings<br>Low Price<br>High Price<br>Average Price<br>Median Price<br>Average DOM | 7<br>\$1,098,000<br>\$2,350,000<br>\$1,519,571<br>\$1,299,000<br>13 |
| Listings that Closed                           | Number of Listings<br>Low Price<br>High Price<br>Average Price<br>Median Price<br>Average DOM | 6<br>\$1,098,000<br>\$2,350,000<br>\$1,589,666<br>\$1,397,000<br>14 |
| Listings that Expired                          | Number of Listings<br>Low Price<br>High Price<br>Average Price<br>Median Price<br>Average DOM | \$0<br>\$0<br>\$0<br>\$0<br>0                                       |
| Average Active Listing Count                   |                                                                                               | 6                                                                   |
| Total Number of Listings (ADD, PND, CLSD, EXP) |                                                                                               | 22                                                                  |
| Lowest Price                                   |                                                                                               | \$0                                                                 |
| Highest Price                                  |                                                                                               | \$2,579,000                                                         |
| Average Price                                  |                                                                                               | \$1,147,059                                                         |
| Average DOM (PND, CLSD, EXP)                   |                                                                                               | 9                                                                   |