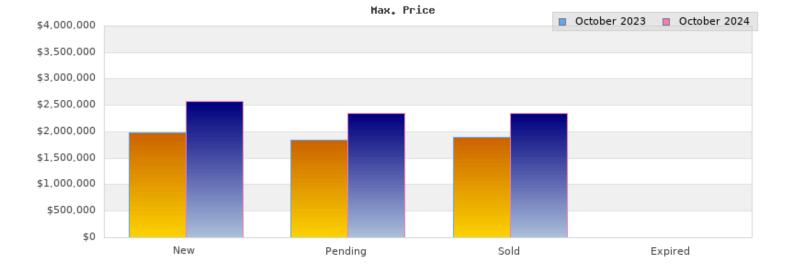

## October 2023

| Cities: Ke | ensington |
|------------|-----------|
|------------|-----------|

| Status                                         | Data                                                                                          | Total                                                             |
|------------------------------------------------|-----------------------------------------------------------------------------------------------|-------------------------------------------------------------------|
| Listings Added                                 | Number of Listings<br>Low Price<br>High Price<br>Average Price<br>Median Price                | 7<br>\$989,000<br>\$1,988,000<br>\$1,493,285<br>\$1,495,000       |
| Listings that went<br>Pending                  | Number of Listings<br>Low Price<br>High Price<br>Average Price<br>Median Price<br>Average DOM | 4<br>\$989,000<br>\$1,849,000<br>\$1,395,500<br>\$1,372,000<br>13 |
| Listings that Closed                           | Number of Listings<br>Low Price<br>High Price<br>Average Price<br>Median Price<br>Average DOM | 4<br>\$705,000<br>\$1,895,000<br>\$1,174,500<br>\$1,049,000<br>13 |
| Listings that Expired                          | Number of Listings<br>Low Price<br>High Price<br>Average Price<br>Median Price<br>Average DOM | \$0<br>\$0<br>\$0<br>\$0<br>0                                     |
| Average Active Listing Count                   |                                                                                               | 2                                                                 |
| Total Number of Listings (ADD, PND, CLSD, EXP) |                                                                                               | 15                                                                |
| Lowest Price                                   |                                                                                               | \$0                                                               |
| Highest Price                                  |                                                                                               | \$1,988,000                                                       |
| Average Price                                  |                                                                                               | \$1,015,821                                                       |
| Average DOM (PND, CLSD, EXP)                   |                                                                                               | 8                                                                 |

## October 2024

Cities: Kensington

| Status                                         | Data                                                                                          | Total                                                               |
|------------------------------------------------|-----------------------------------------------------------------------------------------------|---------------------------------------------------------------------|
| Listings Added                                 | Number of Listings<br>Low Price<br>High Price<br>Average Price<br>Median Price                | 9<br>\$1,098,000<br>\$2,579,000<br>\$1,479,000<br>\$1,299,000       |
| Listings that went<br>Pending                  | Number of Listings<br>Low Price<br>High Price<br>Average Price<br>Median Price<br>Average DOM | 7<br>\$1,098,000<br>\$2,350,000<br>\$1,519,571<br>\$1,299,000<br>13 |
| Listings that Closed                           | Number of Listings<br>Low Price<br>High Price<br>Average Price<br>Median Price<br>Average DOM | 6<br>\$1,098,000<br>\$2,350,000<br>\$1,589,666<br>\$1,397,000<br>14 |
| Listings that Expired                          | Number of Listings<br>Low Price<br>High Price<br>Average Price<br>Median Price<br>Average DOM | \$0<br>\$0<br>\$0<br>\$0<br>0                                       |
| Average Active Listing Count                   |                                                                                               | 6                                                                   |
| Total Number of Listings (ADD, PND, CLSD, EXP) |                                                                                               | 22                                                                  |
| Lowest Price                                   |                                                                                               | \$0                                                                 |
| Highest Price                                  |                                                                                               | \$2,579,000                                                         |
| Average Price                                  |                                                                                               | \$1,147,059                                                         |
| Average DOM (PND, CLSD, EXP)                   |                                                                                               | 9                                                                   |