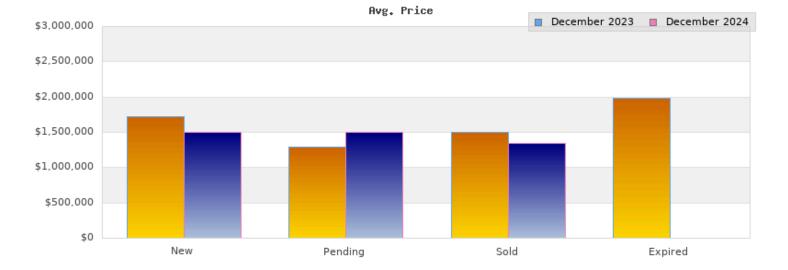

## December 2023

| Status                                         | Data                                                                                          | Total                                                                              |
|------------------------------------------------|-----------------------------------------------------------------------------------------------|------------------------------------------------------------------------------------|
| Listings Added                                 | Number of Listings<br>Low Price<br>High Price<br>Average Price<br>Median Price                | 4<br>\$1,390,000<br>\$2,000,000<br>\$1,720,000<br>\$1,720,000                      |
| Listings that went<br>Pending                  | Number of Listings<br>Low Price<br>High Price<br>Average Price<br>Median Price<br>Average DOM | 6<br>\$1,195,000<br>\$1,498,000<br>\$1,297,668<br>\$1,200,000<br>13                |
| Listings that Closed                           | Number of Listings<br>Low Price<br>High Price<br>Average Price<br>Median Price<br>Average DOM | 2<br>\$1,498,000<br>\$1,498,000<br>\$1,498,000<br>\$1,498,000<br>14                |
| Listings that Expired                          | Number of Listings<br>Low Price<br>High Price<br>Average Price<br>Median Price<br>Average DOM | 2<br>\$1,988,000<br>\$1,988,000<br>\$1,988,000<br>\$1,988,000<br>\$1,988,000<br>52 |
| Average Active Listing Count                   |                                                                                               | 3                                                                                  |
| Total Number of Listings (ADD, PND, CLSD, EXP) |                                                                                               | 14                                                                                 |
| Lowest Price                                   |                                                                                               | \$1,195,000                                                                        |
| Highest Price                                  |                                                                                               | \$2,000,000                                                                        |
| Average Price                                  |                                                                                               | \$1,625,917                                                                        |
| Average DOM (PND, CLSD, EXP)                   |                                                                                               | 26                                                                                 |

## December 2024

Cities: Kensington

| Status                                         | Data                                                                                          | Total                                                                        |
|------------------------------------------------|-----------------------------------------------------------------------------------------------|------------------------------------------------------------------------------|
| Listings Added                                 | Number of Listings<br>Low Price<br>High Price<br>Average Price<br>Median Price                | 1<br>\$1,495,000<br>\$1,495,000<br>\$1,495,000<br>\$1,495,000                |
| Listings that went<br>Pending                  | Number of Listings<br>Low Price<br>High Price<br>Average Price<br>Median Price<br>Average DOM | 1<br>\$1,495,000<br>\$1,495,000<br>\$1,495,000<br>\$1,495,000<br>\$1,495,000 |
| Listings that Closed                           | Number of Listings<br>Low Price<br>High Price<br>Average Price<br>Median Price<br>Average DOM | 2<br>\$1,195,000<br>\$1,495,000<br>\$1,345,000<br>\$1,345,000<br>18          |
| Listings that Expired                          | Number of Listings<br>Low Price<br>High Price<br>Average Price<br>Median Price<br>Average DOM | \$0<br>\$0<br>\$0<br>\$0<br>0                                                |
| Average Active Listing Count                   |                                                                                               | 5                                                                            |
| Total Number of Listings (ADD, PND, CLSD, EXP) |                                                                                               | 4                                                                            |
| Lowest Price                                   |                                                                                               | \$0                                                                          |
| Highest Price                                  |                                                                                               | \$1,495,000                                                                  |
| Average Price                                  |                                                                                               | \$1,083,750                                                                  |
| Average DOM (PND, CLSD, EXP)                   |                                                                                               | 11                                                                           |