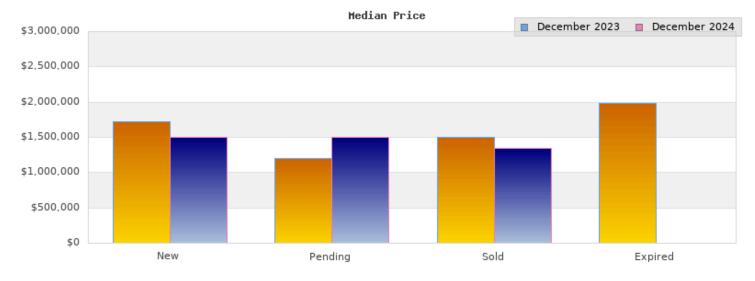

## December 2023

| Status                                         | Data                                                                                          | Total                                                                              |
|------------------------------------------------|-----------------------------------------------------------------------------------------------|------------------------------------------------------------------------------------|
| Listings Added                                 | Number of Listings<br>Low Price<br>High Price<br>Average Price<br>Median Price                | 4<br>\$1,390,000<br>\$2,000,000<br>\$1,720,000<br>\$1,720,000                      |
| Listings that went<br>Pending                  | Number of Listings<br>Low Price<br>High Price<br>Average Price<br>Median Price<br>Average DOM | 6<br>\$1,195,000<br>\$1,498,000<br>\$1,297,668<br>\$1,200,000<br>13                |
| Listings that Closed                           | Number of Listings<br>Low Price<br>High Price<br>Average Price<br>Median Price<br>Average DOM | 2<br>\$1,498,000<br>\$1,498,000<br>\$1,498,000<br>\$1,498,000<br>14                |
| Listings that Expired                          | Number of Listings<br>Low Price<br>High Price<br>Average Price<br>Median Price<br>Average DOM | 2<br>\$1,988,000<br>\$1,988,000<br>\$1,988,000<br>\$1,988,000<br>\$1,988,000<br>52 |
| Average Active Listing Count                   |                                                                                               | 3                                                                                  |
| Total Number of Listings (ADD, PND, CLSD, EXP) |                                                                                               | 14                                                                                 |
| Lowest Price                                   |                                                                                               | \$1,195,000                                                                        |
| Highest Price                                  |                                                                                               | \$2,000,000                                                                        |
| Average Price                                  |                                                                                               | \$1,625,917                                                                        |
| Average DOM (PND, CLSD, EXP)                   |                                                                                               | 26                                                                                 |

## December 2024

Cities: Kensington

| Status                                         | Data                                                                                          | Total                                                                        |
|------------------------------------------------|-----------------------------------------------------------------------------------------------|------------------------------------------------------------------------------|
| Listings Added                                 | Number of Listings<br>Low Price<br>High Price<br>Average Price<br>Median Price                | 1<br>\$1,495,000<br>\$1,495,000<br>\$1,495,000<br>\$1,495,000                |
| Listings that went<br>Pending                  | Number of Listings<br>Low Price<br>High Price<br>Average Price<br>Median Price<br>Average DOM | 1<br>\$1,495,000<br>\$1,495,000<br>\$1,495,000<br>\$1,495,000<br>\$1,495,000 |
| Listings that Closed                           | Number of Listings<br>Low Price<br>High Price<br>Average Price<br>Median Price<br>Average DOM | 2<br>\$1,195,000<br>\$1,495,000<br>\$1,345,000<br>\$1,345,000<br>18          |
| Listings that Expired                          | Number of Listings<br>Low Price<br>High Price<br>Average Price<br>Median Price<br>Average DOM | \$0<br>\$0<br>\$0<br>\$0<br>0                                                |
| Average Active Listing Count                   |                                                                                               | 5                                                                            |
| Total Number of Listings (ADD, PND, CLSD, EXP) |                                                                                               | 4                                                                            |
| Lowest Price                                   |                                                                                               | \$0                                                                          |
| Highest Price                                  |                                                                                               | \$1,495,000                                                                  |
| Average Price                                  |                                                                                               | \$1,083,750                                                                  |
| Average DOM (PND, CLSD, EXP)                   |                                                                                               | 11                                                                           |