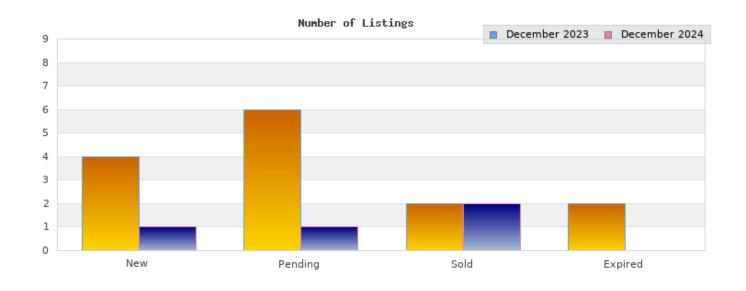

## December 2023

| Status                                         | Data                                                                                          | Total                                                                              |
|------------------------------------------------|-----------------------------------------------------------------------------------------------|------------------------------------------------------------------------------------|
| Listings Added                                 | Number of Listings<br>Low Price<br>High Price<br>Average Price<br>Median Price                | 4<br>\$1,390,000<br>\$2,000,000<br>\$1,720,000<br>\$1,720,000                      |
| Listings that went<br>Pending                  | Number of Listings<br>Low Price<br>High Price<br>Average Price<br>Median Price<br>Average DOM | 6<br>\$1,195,000<br>\$1,498,000<br>\$1,297,668<br>\$1,200,000<br>13                |
| Listings that Closed                           | Number of Listings<br>Low Price<br>High Price<br>Average Price<br>Median Price<br>Average DOM | 2<br>\$1,498,000<br>\$1,498,000<br>\$1,498,000<br>\$1,498,000<br>14                |
| Listings that Expired                          | Number of Listings<br>Low Price<br>High Price<br>Average Price<br>Median Price<br>Average DOM | 2<br>\$1,988,000<br>\$1,988,000<br>\$1,988,000<br>\$1,988,000<br>\$1,988,000<br>52 |
| Average Active Listing Count                   |                                                                                               | 3                                                                                  |
| Total Number of Listings (ADD, PND, CLSD, EXP) |                                                                                               | 14                                                                                 |
| Lowest Price                                   |                                                                                               | \$1,195,000                                                                        |
| Highest Price                                  |                                                                                               | \$2,000,000                                                                        |
| Average Price                                  |                                                                                               | \$1,625,917                                                                        |
| Average DOM (PND, CLSD, EXP)                   |                                                                                               | 26                                                                                 |

## December 2024

Cities: Kensington

| Status                                         | Data                                                                                          | Total                                                                        |
|------------------------------------------------|-----------------------------------------------------------------------------------------------|------------------------------------------------------------------------------|
| Listings Added                                 | Number of Listings<br>Low Price<br>High Price<br>Average Price<br>Median Price                | 1<br>\$1,495,000<br>\$1,495,000<br>\$1,495,000<br>\$1,495,000                |
| Listings that went<br>Pending                  | Number of Listings<br>Low Price<br>High Price<br>Average Price<br>Median Price<br>Average DOM | 1<br>\$1,495,000<br>\$1,495,000<br>\$1,495,000<br>\$1,495,000<br>\$1,495,000 |
| Listings that Closed                           | Number of Listings<br>Low Price<br>High Price<br>Average Price<br>Median Price<br>Average DOM | 2<br>\$1,195,000<br>\$1,495,000<br>\$1,345,000<br>\$1,345,000<br>18          |
| Listings that Expired                          | Number of Listings<br>Low Price<br>High Price<br>Average Price<br>Median Price<br>Average DOM | \$0<br>\$0<br>\$0<br>\$0<br>0                                                |
| Average Active Listing Count                   |                                                                                               | 5                                                                            |
| Total Number of Listings (ADD, PND, CLSD, EXP) |                                                                                               | 4                                                                            |
| Lowest Price                                   |                                                                                               | \$0                                                                          |
| Highest Price                                  |                                                                                               | \$1,495,000                                                                  |
| Average Price                                  |                                                                                               | \$1,083,750                                                                  |
| Average DOM (PND, CLSD, EXP)                   |                                                                                               | 11                                                                           |