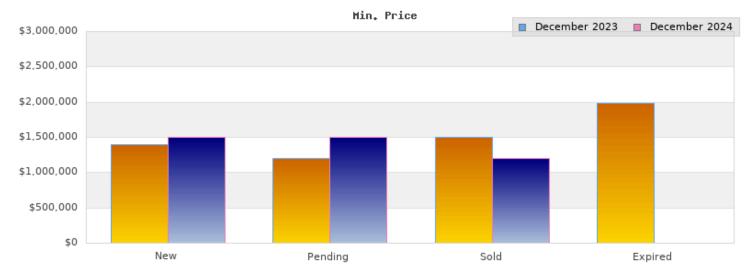

## December 2023

| Status                                         | Data                                                                                          | Total                                                                              |
|------------------------------------------------|-----------------------------------------------------------------------------------------------|------------------------------------------------------------------------------------|
| Listings Added                                 | Number of Listings<br>Low Price<br>High Price<br>Average Price<br>Median Price                | 4<br>\$1,390,000<br>\$2,000,000<br>\$1,720,000<br>\$1,720,000                      |
| Listings that went<br>Pending                  | Number of Listings<br>Low Price<br>High Price<br>Average Price<br>Median Price<br>Average DOM | 6<br>\$1,195,000<br>\$1,498,000<br>\$1,297,668<br>\$1,200,000<br>13                |
| Listings that Closed                           | Number of Listings<br>Low Price<br>High Price<br>Average Price<br>Median Price<br>Average DOM | 2<br>\$1,498,000<br>\$1,498,000<br>\$1,498,000<br>\$1,498,000<br>14                |
| Listings that Expired                          | Number of Listings<br>Low Price<br>High Price<br>Average Price<br>Median Price<br>Average DOM | 2<br>\$1,988,000<br>\$1,988,000<br>\$1,988,000<br>\$1,988,000<br>\$1,988,000<br>52 |
| Average Active Listing Count                   |                                                                                               | 3                                                                                  |
| Total Number of Listings (ADD, PND, CLSD, EXP) |                                                                                               | 14                                                                                 |
| Lowest Price                                   |                                                                                               | \$1,195,000                                                                        |
| Highest Price                                  |                                                                                               | \$2,000,000                                                                        |
| Average Price                                  |                                                                                               | \$1,625,917                                                                        |
| Average DOM (PND, CLSD, EXP)                   |                                                                                               | 26                                                                                 |

## December 2024

Cities: Kensington

| Status                                         | Data                                                                                          | Total                                                                        |
|------------------------------------------------|-----------------------------------------------------------------------------------------------|------------------------------------------------------------------------------|
| Listings Added                                 | Number of Listings<br>Low Price<br>High Price<br>Average Price<br>Median Price                | 1<br>\$1,495,000<br>\$1,495,000<br>\$1,495,000<br>\$1,495,000                |
| Listings that went<br>Pending                  | Number of Listings<br>Low Price<br>High Price<br>Average Price<br>Median Price<br>Average DOM | 1<br>\$1,495,000<br>\$1,495,000<br>\$1,495,000<br>\$1,495,000<br>\$1,495,000 |
| Listings that Closed                           | Number of Listings<br>Low Price<br>High Price<br>Average Price<br>Median Price<br>Average DOM | 2<br>\$1,195,000<br>\$1,495,000<br>\$1,345,000<br>\$1,345,000<br>18          |
| Listings that Expired                          | Number of Listings<br>Low Price<br>High Price<br>Average Price<br>Median Price<br>Average DOM | \$0<br>\$0<br>\$0<br>\$0<br>0                                                |
| Average Active Listing Count                   |                                                                                               | 5                                                                            |
| Total Number of Listings (ADD, PND, CLSD, EXP) |                                                                                               | 4                                                                            |
| Lowest Price                                   |                                                                                               | \$0                                                                          |
| Highest Price                                  |                                                                                               | \$1,495,000                                                                  |
| Average Price                                  |                                                                                               | \$1,083,750                                                                  |
| Average DOM (PND, CLSD, EXP)                   |                                                                                               | 11                                                                           |