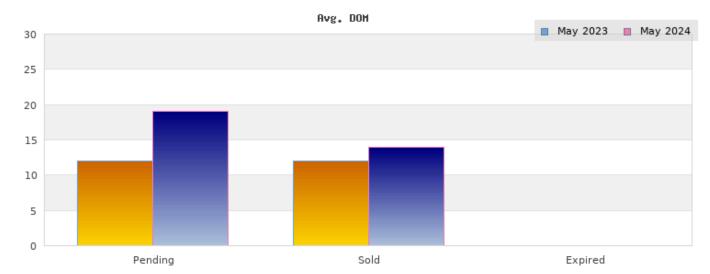

## May 2023

Cities: Kensington

| Status                                         | Data                                                                                          | Total                                                             |
|------------------------------------------------|-----------------------------------------------------------------------------------------------|-------------------------------------------------------------------|
| Listings Added                                 | Number of Listings<br>Low Price<br>High Price<br>Average Price<br>Median Price                | 8<br>\$799,000<br>\$1,598,000<br>\$1,164,100<br>\$1,024,390       |
| Listings that went<br>Pending                  | Number of Listings<br>Low Price<br>High Price<br>Average Price<br>Median Price<br>Average DOM | 6<br>\$799,000<br>\$1,475,000<br>\$1,027,960<br>\$998,000<br>12   |
| Listings that Closed                           | Number of Listings<br>Low Price<br>High Price<br>Average Price<br>Median Price<br>Average DOM | 8<br>\$799,000<br>\$2,695,000<br>\$1,571,250<br>\$1,396,500<br>12 |
| Listings that Expired                          | Number of Listings<br>Low Price<br>High Price<br>Average Price<br>Median Price<br>Average DOM | \$0<br>\$0<br>\$0<br>\$0<br>0                                     |
| Average Active Listing Count                   |                                                                                               | 2                                                                 |
| Total Number of Listings (ADD, PND, CLSD, EXP) |                                                                                               | 22                                                                |
| Lowest Price                                   |                                                                                               | \$0                                                               |
| Highest Price                                  |                                                                                               | \$2,695,000                                                       |
| Average Price                                  |                                                                                               | \$940,828                                                         |
| Average DOM (PND, CLSD, EXP)                   |                                                                                               | 8                                                                 |

## May 2024

Cities: Kensington

| Status                                         | Data                                                                                          | Total                                                             |
|------------------------------------------------|-----------------------------------------------------------------------------------------------|-------------------------------------------------------------------|
| Listings Added                                 | Number of Listings<br>Low Price<br>High Price<br>Average Price<br>Median Price                | 11<br>\$998,000<br>\$1,980,000<br>\$1,432,626<br>\$1,398,000      |
| Listings that went<br>Pending                  | Number of Listings<br>Low Price<br>High Price<br>Average Price<br>Median Price<br>Average DOM | 9<br>\$825,000<br>\$2,650,000<br>\$1,513,110<br>\$1,489,888<br>19 |
| Listings that Closed                           | Number of Listings<br>Low Price<br>High Price<br>Average Price<br>Median Price<br>Average DOM | 6<br>\$825,000<br>\$1,549,000<br>\$1,285,832<br>\$1,373,944<br>14 |
| Listings that Expired                          | Number of Listings<br>Low Price<br>High Price<br>Average Price<br>Median Price<br>Average DOM | \$0<br>\$0<br>\$0<br>\$0<br>\$0                                   |
| Average Active Listing Count                   |                                                                                               | 10                                                                |
| Total Number of Listings (ADD, PND, CLSD, EXP) |                                                                                               | 26                                                                |
| Lowest Price                                   |                                                                                               | \$0                                                               |
| Highest Price                                  |                                                                                               | \$2,650,000                                                       |
| Average Price                                  |                                                                                               | \$1,057,892                                                       |
| Average DOM (PND, CLSI                         | 11                                                                                            |                                                                   |