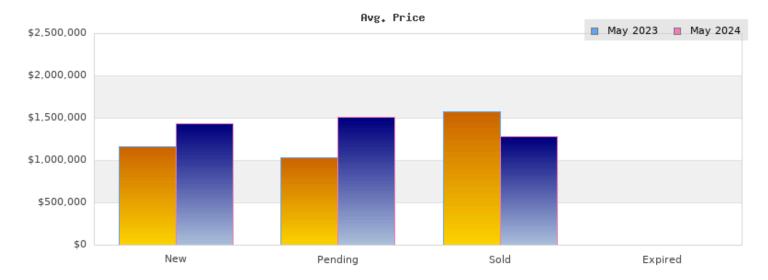

## May 2023

Cities: Kensington

| Status                                         | Data                                                                                          | Total                                                             |
|------------------------------------------------|-----------------------------------------------------------------------------------------------|-------------------------------------------------------------------|
| Listings Added                                 | Number of Listings<br>Low Price<br>High Price<br>Average Price<br>Median Price                | 8<br>\$799,000<br>\$1,598,000<br>\$1,164,100<br>\$1,024,390       |
| Listings that went<br>Pending                  | Number of Listings<br>Low Price<br>High Price<br>Average Price<br>Median Price<br>Average DOM | 6<br>\$799,000<br>\$1,475,000<br>\$1,027,960<br>\$998,000<br>12   |
| Listings that Closed                           | Number of Listings<br>Low Price<br>High Price<br>Average Price<br>Median Price<br>Average DOM | 8<br>\$799,000<br>\$2,695,000<br>\$1,571,250<br>\$1,396,500<br>12 |
| Listings that Expired                          | Number of Listings<br>Low Price<br>High Price<br>Average Price<br>Median Price<br>Average DOM | \$0<br>\$0<br>\$0<br>\$0<br>0                                     |
| Average Active Listing Count                   |                                                                                               | 2                                                                 |
| Total Number of Listings (ADD, PND, CLSD, EXP) |                                                                                               | 22                                                                |
| Lowest Price                                   |                                                                                               | \$0                                                               |
| Highest Price                                  |                                                                                               | \$2,695,000                                                       |
| Average Price                                  |                                                                                               | \$940,828                                                         |
| Average DOM (PND, CLSD, EXP)                   |                                                                                               | 8                                                                 |

## May 2024

Cities: Kensington

| Status                                         | Data                                                                                          | Total                                                             |
|------------------------------------------------|-----------------------------------------------------------------------------------------------|-------------------------------------------------------------------|
| Listings Added                                 | Number of Listings<br>Low Price<br>High Price<br>Average Price<br>Median Price                | 11<br>\$998,000<br>\$1,980,000<br>\$1,432,626<br>\$1,398,000      |
| Listings that went<br>Pending                  | Number of Listings<br>Low Price<br>High Price<br>Average Price<br>Median Price<br>Average DOM | 9<br>\$825,000<br>\$2,650,000<br>\$1,513,110<br>\$1,489,888<br>19 |
| Listings that Closed                           | Number of Listings<br>Low Price<br>High Price<br>Average Price<br>Median Price<br>Average DOM | 6<br>\$825,000<br>\$1,549,000<br>\$1,285,832<br>\$1,373,944<br>14 |
| Listings that Expired                          | Number of Listings<br>Low Price<br>High Price<br>Average Price<br>Median Price<br>Average DOM | \$0<br>\$0<br>\$0<br>\$0<br>\$0                                   |
| Average Active Listing Count                   |                                                                                               | 10                                                                |
| Total Number of Listings (ADD, PND, CLSD, EXP) |                                                                                               | 26                                                                |
| Lowest Price                                   |                                                                                               | \$0                                                               |
| Highest Price                                  |                                                                                               | \$2,650,000                                                       |
| Average Price                                  |                                                                                               | \$1,057,892                                                       |
| Average DOM (PND, CLSI                         | 11                                                                                            |                                                                   |