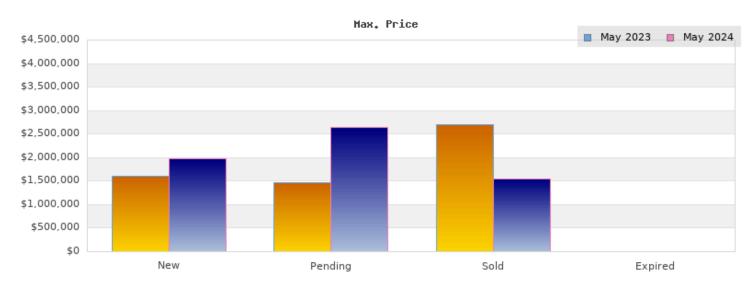

## May 2023

Cities: Kensington

| Status                                         | Data                                                                                          | Total                                                             |
|------------------------------------------------|-----------------------------------------------------------------------------------------------|-------------------------------------------------------------------|
| Listings Added                                 | Number of Listings<br>Low Price<br>High Price<br>Average Price<br>Median Price                | 8<br>\$799,000<br>\$1,598,000<br>\$1,164,100<br>\$1,024,390       |
| Listings that went<br>Pending                  | Number of Listings<br>Low Price<br>High Price<br>Average Price<br>Median Price<br>Average DOM | 6<br>\$799,000<br>\$1,475,000<br>\$1,027,960<br>\$998,000<br>12   |
| Listings that Closed                           | Number of Listings<br>Low Price<br>High Price<br>Average Price<br>Median Price<br>Average DOM | 8<br>\$799,000<br>\$2,695,000<br>\$1,571,250<br>\$1,396,500<br>12 |
| Listings that Expired                          | Number of Listings<br>Low Price<br>High Price<br>Average Price<br>Median Price<br>Average DOM | \$0<br>\$0<br>\$0<br>\$0<br>0                                     |
| Average Active Listing Count                   |                                                                                               | 2                                                                 |
| Total Number of Listings (ADD, PND, CLSD, EXP) |                                                                                               | 22                                                                |
| Lowest Price                                   |                                                                                               | \$0                                                               |
| Highest Price                                  |                                                                                               | \$2,695,000                                                       |
| Average Price                                  |                                                                                               | \$940,828                                                         |
| Average DOM (PND, CLSD, EXP)                   |                                                                                               | 8                                                                 |

## May 2024

Cities: Kensington

| Status                                         | Data                                                                                          | Total                                                             |
|------------------------------------------------|-----------------------------------------------------------------------------------------------|-------------------------------------------------------------------|
| Listings Added                                 | Number of Listings<br>Low Price<br>High Price<br>Average Price<br>Median Price                | 11<br>\$998,000<br>\$1,980,000<br>\$1,432,626<br>\$1,398,000      |
| Listings that went<br>Pending                  | Number of Listings<br>Low Price<br>High Price<br>Average Price<br>Median Price<br>Average DOM | 9<br>\$825,000<br>\$2,650,000<br>\$1,513,110<br>\$1,489,888<br>19 |
| Listings that Closed                           | Number of Listings<br>Low Price<br>High Price<br>Average Price<br>Median Price<br>Average DOM | 6<br>\$825,000<br>\$1,549,000<br>\$1,285,832<br>\$1,373,944<br>14 |
| Listings that Expired                          | Number of Listings<br>Low Price<br>High Price<br>Average Price<br>Median Price<br>Average DOM | \$0<br>\$0<br>\$0<br>\$0<br>\$0                                   |
| Average Active Listing Count                   |                                                                                               | 10                                                                |
| Total Number of Listings (ADD, PND, CLSD, EXP) |                                                                                               | 26                                                                |
| Lowest Price                                   |                                                                                               | \$0                                                               |
| Highest Price                                  |                                                                                               | \$2,650,000                                                       |
| Average Price                                  |                                                                                               | \$1,057,892                                                       |
| Average DOM (PND, CLSI                         | 11                                                                                            |                                                                   |