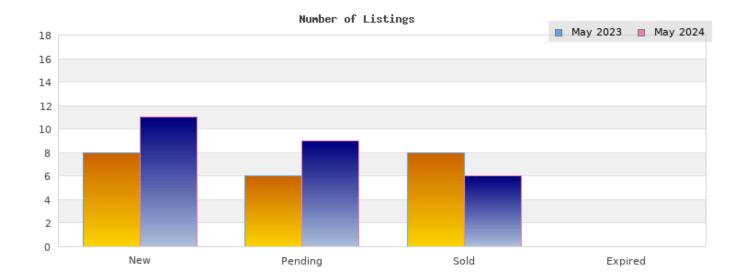

## May 2023

Cities: Kensington

| Status                                         | Data                                                                                          | Total                                                             |
|------------------------------------------------|-----------------------------------------------------------------------------------------------|-------------------------------------------------------------------|
| Listings Added                                 | Number of Listings<br>Low Price<br>High Price<br>Average Price<br>Median Price                | 8<br>\$799,000<br>\$1,598,000<br>\$1,164,100<br>\$1,024,390       |
| Listings that went<br>Pending                  | Number of Listings<br>Low Price<br>High Price<br>Average Price<br>Median Price<br>Average DOM | 6<br>\$799,000<br>\$1,475,000<br>\$1,027,960<br>\$998,000<br>12   |
| Listings that Closed                           | Number of Listings<br>Low Price<br>High Price<br>Average Price<br>Median Price<br>Average DOM | 8<br>\$799,000<br>\$2,695,000<br>\$1,571,250<br>\$1,396,500<br>12 |
| Listings that Expired                          | Number of Listings<br>Low Price<br>High Price<br>Average Price<br>Median Price<br>Average DOM | \$0<br>\$0<br>\$0<br>\$0<br>0                                     |
| Average Active Listing Count                   |                                                                                               | 2                                                                 |
| Total Number of Listings (ADD, PND, CLSD, EXP) |                                                                                               | 22                                                                |
| Lowest Price                                   |                                                                                               | \$0                                                               |
| Highest Price                                  |                                                                                               | \$2,695,000                                                       |
| Average Price                                  |                                                                                               | \$940,828                                                         |
| Average DOM (PND, CLSD, EXP)                   |                                                                                               | 8                                                                 |

## May 2024

Cities: Kensington

| Status                                         | Data                                                                                          | Total                                                             |
|------------------------------------------------|-----------------------------------------------------------------------------------------------|-------------------------------------------------------------------|
| Listings Added                                 | Number of Listings<br>Low Price<br>High Price<br>Average Price<br>Median Price                | 11<br>\$998,000<br>\$1,980,000<br>\$1,432,626<br>\$1,398,000      |
| Listings that went<br>Pending                  | Number of Listings<br>Low Price<br>High Price<br>Average Price<br>Median Price<br>Average DOM | 9<br>\$825,000<br>\$2,650,000<br>\$1,513,110<br>\$1,489,888<br>19 |
| Listings that Closed                           | Number of Listings<br>Low Price<br>High Price<br>Average Price<br>Median Price<br>Average DOM | 6<br>\$825,000<br>\$1,549,000<br>\$1,285,832<br>\$1,373,944<br>14 |
| Listings that Expired                          | Number of Listings<br>Low Price<br>High Price<br>Average Price<br>Median Price<br>Average DOM | \$0<br>\$0<br>\$0<br>\$0<br>\$0                                   |
| Average Active Listing Count                   |                                                                                               | 10                                                                |
| Total Number of Listings (ADD, PND, CLSD, EXP) |                                                                                               | 26                                                                |
| Lowest Price                                   |                                                                                               | \$0                                                               |
| Highest Price                                  |                                                                                               | \$2,650,000                                                       |
| Average Price                                  |                                                                                               | \$1,057,892                                                       |
| Average DOM (PND, CLSI                         | 11                                                                                            |                                                                   |