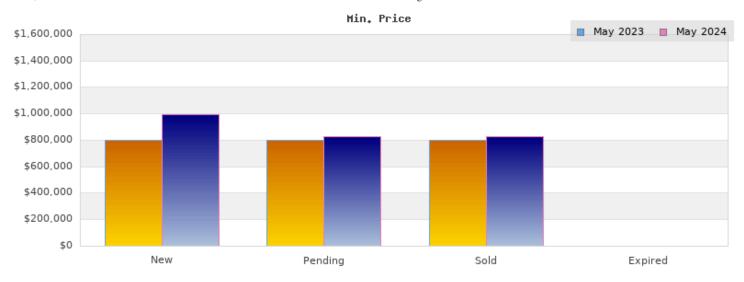

## May 2023

Cities: Kensington

| Status                                         | Data                                                                                          | Total                                                             |
|------------------------------------------------|-----------------------------------------------------------------------------------------------|-------------------------------------------------------------------|
| Listings Added                                 | Number of Listings<br>Low Price<br>High Price<br>Average Price<br>Median Price                | 8<br>\$799,000<br>\$1,598,000<br>\$1,164,100<br>\$1,024,390       |
| Listings that went<br>Pending                  | Number of Listings<br>Low Price<br>High Price<br>Average Price<br>Median Price<br>Average DOM | 6<br>\$799,000<br>\$1,475,000<br>\$1,027,960<br>\$998,000<br>12   |
| Listings that Closed                           | Number of Listings<br>Low Price<br>High Price<br>Average Price<br>Median Price<br>Average DOM | 8<br>\$799,000<br>\$2,695,000<br>\$1,571,250<br>\$1,396,500<br>12 |
| Listings that Expired                          | Number of Listings<br>Low Price<br>High Price<br>Average Price<br>Median Price<br>Average DOM | \$0<br>\$0<br>\$0<br>\$0<br>0                                     |
| Average Active Listing Count                   |                                                                                               | 2                                                                 |
| Total Number of Listings (ADD, PND, CLSD, EXP) |                                                                                               | 22                                                                |
| Lowest Price                                   |                                                                                               | \$0                                                               |
| Highest Price                                  |                                                                                               | \$2,695,000                                                       |
| Average Price                                  |                                                                                               | \$940,828                                                         |
| Average DOM (PND, CLSD, EXP)                   |                                                                                               | 8                                                                 |

## May 2024

Cities: Kensington

| Status                                         | Data                                                                                          | Total                                                             |
|------------------------------------------------|-----------------------------------------------------------------------------------------------|-------------------------------------------------------------------|
| Listings Added                                 | Number of Listings<br>Low Price<br>High Price<br>Average Price<br>Median Price                | 11<br>\$998,000<br>\$1,980,000<br>\$1,432,626<br>\$1,398,000      |
| Listings that went<br>Pending                  | Number of Listings<br>Low Price<br>High Price<br>Average Price<br>Median Price<br>Average DOM | 9<br>\$825,000<br>\$2,650,000<br>\$1,513,110<br>\$1,489,888<br>19 |
| Listings that Closed                           | Number of Listings<br>Low Price<br>High Price<br>Average Price<br>Median Price<br>Average DOM | 6<br>\$825,000<br>\$1,549,000<br>\$1,285,832<br>\$1,373,944<br>14 |
| Listings that Expired                          | Number of Listings<br>Low Price<br>High Price<br>Average Price<br>Median Price<br>Average DOM | \$0<br>\$0<br>\$0<br>\$0<br>\$0                                   |
| Average Active Listing Count                   |                                                                                               | 10                                                                |
| Total Number of Listings (ADD, PND, CLSD, EXP) |                                                                                               | 26                                                                |
| Lowest Price                                   |                                                                                               | \$0                                                               |
| Highest Price                                  |                                                                                               | \$2,650,000                                                       |
| Average Price                                  |                                                                                               | \$1,057,892                                                       |
| Average DOM (PND, CLSI                         | 11                                                                                            |                                                                   |