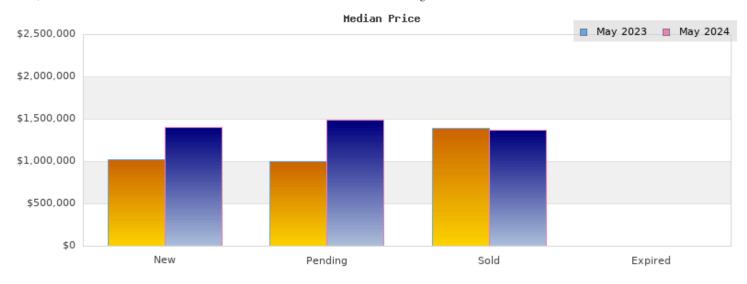

## May 2023

Cities: Kensington

| Status                                         | Data                                                                                          | Total                                                             |
|------------------------------------------------|-----------------------------------------------------------------------------------------------|-------------------------------------------------------------------|
| Listings Added                                 | Number of Listings<br>Low Price<br>High Price<br>Average Price<br>Median Price                | 8<br>\$799,000<br>\$1,598,000<br>\$1,164,100<br>\$1,024,390       |
| Listings that went<br>Pending                  | Number of Listings<br>Low Price<br>High Price<br>Average Price<br>Median Price<br>Average DOM | 6<br>\$799,000<br>\$1,475,000<br>\$1,027,960<br>\$998,000<br>12   |
| Listings that Closed                           | Number of Listings<br>Low Price<br>High Price<br>Average Price<br>Median Price<br>Average DOM | 8<br>\$799,000<br>\$2,695,000<br>\$1,571,250<br>\$1,396,500<br>12 |
| Listings that Expired                          | Number of Listings<br>Low Price<br>High Price<br>Average Price<br>Median Price<br>Average DOM | \$0<br>\$0<br>\$0<br>\$0<br>0                                     |
| Average Active Listing Count                   |                                                                                               | 2                                                                 |
| Total Number of Listings (ADD, PND, CLSD, EXP) |                                                                                               | 22                                                                |
| Lowest Price                                   |                                                                                               | \$0                                                               |
| Highest Price                                  |                                                                                               | \$2,695,000                                                       |
| Average Price                                  |                                                                                               | \$940,828                                                         |
| Average DOM (PND, CLSD, EXP)                   |                                                                                               | 8                                                                 |

## May 2024

Cities: Kensington

| Status                                         | Data                                                                                          | Total                                                             |
|------------------------------------------------|-----------------------------------------------------------------------------------------------|-------------------------------------------------------------------|
| Listings Added                                 | Number of Listings<br>Low Price<br>High Price<br>Average Price<br>Median Price                | 11<br>\$998,000<br>\$1,980,000<br>\$1,432,626<br>\$1,398,000      |
| Listings that went<br>Pending                  | Number of Listings<br>Low Price<br>High Price<br>Average Price<br>Median Price<br>Average DOM | 9<br>\$825,000<br>\$2,650,000<br>\$1,513,110<br>\$1,489,888<br>19 |
| Listings that Closed                           | Number of Listings<br>Low Price<br>High Price<br>Average Price<br>Median Price<br>Average DOM | 6<br>\$825,000<br>\$1,549,000<br>\$1,285,832<br>\$1,373,944<br>14 |
| Listings that Expired                          | Number of Listings<br>Low Price<br>High Price<br>Average Price<br>Median Price<br>Average DOM | \$0<br>\$0<br>\$0<br>\$0<br>\$0                                   |
| Average Active Listing Count                   |                                                                                               | 10                                                                |
| Total Number of Listings (ADD, PND, CLSD, EXP) |                                                                                               | 26                                                                |
| Lowest Price                                   |                                                                                               | \$0                                                               |
| Highest Price                                  |                                                                                               | \$2,650,000                                                       |
| Average Price                                  |                                                                                               | \$1,057,892                                                       |
| Average DOM (PND, CLSI                         | 11                                                                                            |                                                                   |