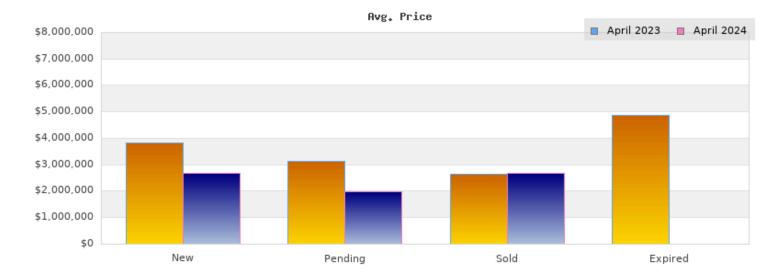

## April 2023

Cities: Piedmont

| Status                                         | Data                                                                                             | Total                                                                |
|------------------------------------------------|--------------------------------------------------------------------------------------------------|----------------------------------------------------------------------|
| Listings Added                                 | Number of<br>Listings<br>Low Price<br>High Price<br>Average Price<br>Median Price                | 15<br>\$1,250,000<br>\$14,850,000<br>\$3,820,200<br>\$2,598,000      |
| Listings that went<br>Pending                  | Number of<br>Listings<br>Low Price<br>High Price<br>Average Price<br>Median Price<br>Average DOM | 9<br>\$1,499,000<br>\$5,795,000<br>\$3,115,220<br>\$2,495,000<br>19  |
| Listings that Closed                           | Number of<br>Listings<br>Low Price<br>High Price<br>Average Price<br>Median Price<br>Average DOM | 3<br>\$1,899,000<br>\$3,500,000<br>\$2,631,330<br>\$2,495,000<br>13  |
| Listings that Expired                          | Number of<br>Listings<br>Low Price<br>High Price<br>Average Price<br>Median Price<br>Average DOM | 1<br>\$4,880,000<br>\$4,880,000<br>\$4,880,000<br>\$4,880,000<br>155 |
| Average Active Listing Count                   |                                                                                                  | 12                                                                   |
| Total Number of Listings (ADD, PND, CLSD, EXP) |                                                                                                  | 28                                                                   |
| Lowest Price                                   |                                                                                                  | \$1,250,000                                                          |
| Highest Price                                  |                                                                                                  | \$14,850,000                                                         |
| Average Price                                  |                                                                                                  | \$3,611,688                                                          |
| Average DOM (PND, CLSD, EXP)                   |                                                                                                  | 62                                                                   |

## April 2024

Cities: Piedmont

| 04-4                                           | D-4-                                                                                             | T-4-1                                                              |
|------------------------------------------------|--------------------------------------------------------------------------------------------------|--------------------------------------------------------------------|
| Status                                         | Data                                                                                             | Total                                                              |
| Listings Added                                 | Number of<br>Listings<br>Low Price<br>High Price<br>Average Price<br>Median Price                | 23<br>\$995,000<br>\$10,000,000<br>\$2,680,956<br>\$2,198,000      |
| Listings that went Pending                     | Number of<br>Listings<br>Low Price<br>High Price<br>Average Price<br>Median Price<br>Average DOM | 12<br>\$815,000<br>\$2,998,000<br>\$1,968,250<br>\$1,895,000       |
| Listings that Closed                           | Number of<br>Listings<br>Low Price<br>High Price<br>Average Price<br>Median Price<br>Average DOM | 11<br>\$815,000<br>\$6,495,000<br>\$2,689,000<br>\$2,795,000<br>13 |
| Listings that Expired                          | Number of<br>Listings<br>Low Price<br>High Price<br>Average Price<br>Median Price<br>Average DOM | \$0<br>\$0<br>\$0<br>\$0                                           |
| Average Active Listing Count                   |                                                                                                  | 15                                                                 |
| Total Number of Listings (ADD, PND, CLSD, EXP) |                                                                                                  | 46                                                                 |
| Lowest Price                                   |                                                                                                  | \$0                                                                |
| Highest Price                                  |                                                                                                  | \$10,000,000                                                       |
| Average Price                                  |                                                                                                  | \$1,834,552                                                        |
| Average DOM (PND, CLSD, EXP)                   |                                                                                                  | 8                                                                  |