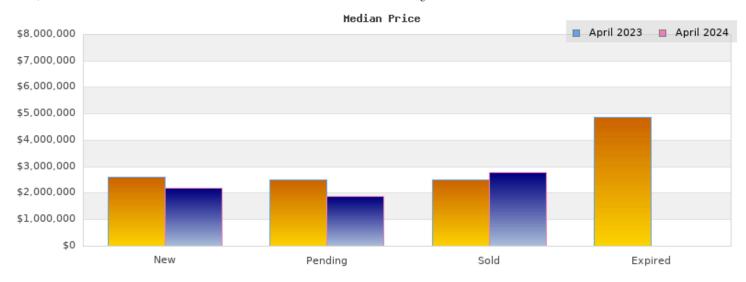

## April 2023

Cities: Piedmont

| Status                                         | Data                                                                                             | Total                                                                |
|------------------------------------------------|--------------------------------------------------------------------------------------------------|----------------------------------------------------------------------|
| Listings Added                                 | Number of<br>Listings<br>Low Price<br>High Price<br>Average Price<br>Median Price                | 15<br>\$1,250,000<br>\$14,850,000<br>\$3,820,200<br>\$2,598,000      |
| Listings that went<br>Pending                  | Number of<br>Listings<br>Low Price<br>High Price<br>Average Price<br>Median Price<br>Average DOM | 9<br>\$1,499,000<br>\$5,795,000<br>\$3,115,220<br>\$2,495,000<br>19  |
| Listings that Closed                           | Number of<br>Listings<br>Low Price<br>High Price<br>Average Price<br>Median Price<br>Average DOM | 3<br>\$1,899,000<br>\$3,500,000<br>\$2,631,330<br>\$2,495,000<br>13  |
| Listings that Expired                          | Number of<br>Listings<br>Low Price<br>High Price<br>Average Price<br>Median Price<br>Average DOM | 1<br>\$4,880,000<br>\$4,880,000<br>\$4,880,000<br>\$4,880,000<br>155 |
| Average Active Listing Count                   |                                                                                                  | 12                                                                   |
| Total Number of Listings (ADD, PND, CLSD, EXP) |                                                                                                  | 28                                                                   |
| Lowest Price                                   |                                                                                                  | \$1,250,000                                                          |
| Highest Price                                  |                                                                                                  | \$14,850,000                                                         |
| Average Price                                  |                                                                                                  | \$3,611,688                                                          |
| Average DOM (PND, CLSD, EXP)                   |                                                                                                  | 62                                                                   |

## April 2024

Cities: Piedmont

| 04-4                                           | D-4-                                                                                             | T-4-1                                                              |
|------------------------------------------------|--------------------------------------------------------------------------------------------------|--------------------------------------------------------------------|
| Status                                         | Data                                                                                             | Total                                                              |
| Listings Added                                 | Number of<br>Listings<br>Low Price<br>High Price<br>Average Price<br>Median Price                | 23<br>\$995,000<br>\$10,000,000<br>\$2,680,956<br>\$2,198,000      |
| Listings that went Pending                     | Number of<br>Listings<br>Low Price<br>High Price<br>Average Price<br>Median Price<br>Average DOM | 12<br>\$815,000<br>\$2,998,000<br>\$1,968,250<br>\$1,895,000       |
| Listings that Closed                           | Number of<br>Listings<br>Low Price<br>High Price<br>Average Price<br>Median Price<br>Average DOM | 11<br>\$815,000<br>\$6,495,000<br>\$2,689,000<br>\$2,795,000<br>13 |
| Listings that Expired                          | Number of<br>Listings<br>Low Price<br>High Price<br>Average Price<br>Median Price<br>Average DOM | \$0<br>\$0<br>\$0<br>\$0                                           |
| Average Active Listing Count                   |                                                                                                  | 15                                                                 |
| Total Number of Listings (ADD, PND, CLSD, EXP) |                                                                                                  | 46                                                                 |
| Lowest Price                                   |                                                                                                  | \$0                                                                |
| Highest Price                                  |                                                                                                  | \$10,000,000                                                       |
| Average Price                                  |                                                                                                  | \$1,834,552                                                        |
| Average DOM (PND, CLSD, EXP)                   |                                                                                                  | 8                                                                  |