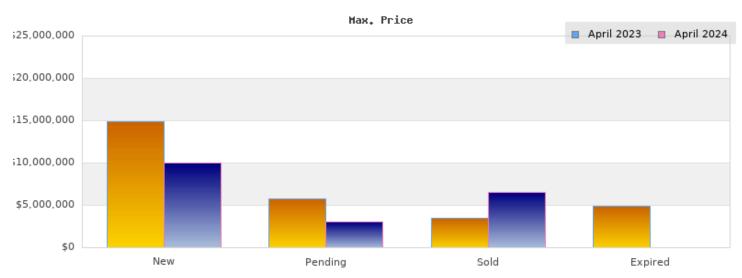

## April 2023

Cities: Piedmont

| Status                                         | Data                                                                                             | Total                                                                |
|------------------------------------------------|--------------------------------------------------------------------------------------------------|----------------------------------------------------------------------|
| Listings Added                                 | Number of<br>Listings<br>Low Price<br>High Price<br>Average Price<br>Median Price                | 15<br>\$1,250,000<br>\$14,850,000<br>\$3,820,200<br>\$2,598,000      |
| Listings that went<br>Pending                  | Number of<br>Listings<br>Low Price<br>High Price<br>Average Price<br>Median Price<br>Average DOM | 9<br>\$1,499,000<br>\$5,795,000<br>\$3,115,220<br>\$2,495,000<br>19  |
| Listings that Closed                           | Number of<br>Listings<br>Low Price<br>High Price<br>Average Price<br>Median Price<br>Average DOM | 3<br>\$1,899,000<br>\$3,500,000<br>\$2,631,330<br>\$2,495,000<br>13  |
| Listings that Expired                          | Number of<br>Listings<br>Low Price<br>High Price<br>Average Price<br>Median Price<br>Average DOM | 1<br>\$4,880,000<br>\$4,880,000<br>\$4,880,000<br>\$4,880,000<br>155 |
| Average Active Listing Count                   |                                                                                                  | 12                                                                   |
| Total Number of Listings (ADD, PND, CLSD, EXP) |                                                                                                  | 28                                                                   |
| Lowest Price                                   |                                                                                                  | \$1,250,000                                                          |
| Highest Price                                  |                                                                                                  | \$14,850,000                                                         |
| Average Price                                  |                                                                                                  | \$3,611,688                                                          |
| Average DOM (PND, CLSD, EXP)                   |                                                                                                  | 62                                                                   |

## April 2024

Cities: Piedmont

| 04-4                                           | D-4-                                                                                             | T-4-1                                                              |
|------------------------------------------------|--------------------------------------------------------------------------------------------------|--------------------------------------------------------------------|
| Status                                         | Data                                                                                             | Total                                                              |
| Listings Added                                 | Number of<br>Listings<br>Low Price<br>High Price<br>Average Price<br>Median Price                | 23<br>\$995,000<br>\$10,000,000<br>\$2,680,956<br>\$2,198,000      |
| Listings that went Pending                     | Number of<br>Listings<br>Low Price<br>High Price<br>Average Price<br>Median Price<br>Average DOM | 12<br>\$815,000<br>\$2,998,000<br>\$1,968,250<br>\$1,895,000       |
| Listings that Closed                           | Number of<br>Listings<br>Low Price<br>High Price<br>Average Price<br>Median Price<br>Average DOM | 11<br>\$815,000<br>\$6,495,000<br>\$2,689,000<br>\$2,795,000<br>13 |
| Listings that Expired                          | Number of<br>Listings<br>Low Price<br>High Price<br>Average Price<br>Median Price<br>Average DOM | \$0<br>\$0<br>\$0<br>\$0                                           |
| Average Active Listing Count                   |                                                                                                  | 15                                                                 |
| Total Number of Listings (ADD, PND, CLSD, EXP) |                                                                                                  | 46                                                                 |
| Lowest Price                                   |                                                                                                  | \$0                                                                |
| Highest Price                                  |                                                                                                  | \$10,000,000                                                       |
| Average Price                                  |                                                                                                  | \$1,834,552                                                        |
| Average DOM (PND, CLSD, EXP)                   |                                                                                                  | 8                                                                  |