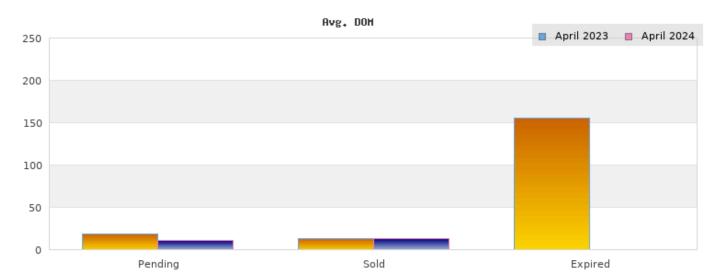

## April 2023

Cities: Piedmont

| Status                                         | Data                                                                                             | Total                                                                |
|------------------------------------------------|--------------------------------------------------------------------------------------------------|----------------------------------------------------------------------|
| Listings Added                                 | Number of<br>Listings<br>Low Price<br>High Price<br>Average Price<br>Median Price                | 15<br>\$1,250,000<br>\$14,850,000<br>\$3,820,200<br>\$2,598,000      |
| Listings that went<br>Pending                  | Number of<br>Listings<br>Low Price<br>High Price<br>Average Price<br>Median Price<br>Average DOM | 9<br>\$1,499,000<br>\$5,795,000<br>\$3,115,220<br>\$2,495,000<br>19  |
| Listings that Closed                           | Number of<br>Listings<br>Low Price<br>High Price<br>Average Price<br>Median Price<br>Average DOM | 3<br>\$1,899,000<br>\$3,500,000<br>\$2,631,330<br>\$2,495,000<br>13  |
| Listings that Expired                          | Number of<br>Listings<br>Low Price<br>High Price<br>Average Price<br>Median Price<br>Average DOM | 1<br>\$4,880,000<br>\$4,880,000<br>\$4,880,000<br>\$4,880,000<br>155 |
| Average Active Listing Count                   |                                                                                                  | 12                                                                   |
| Total Number of Listings (ADD, PND, CLSD, EXP) |                                                                                                  | 28                                                                   |
| Lowest Price                                   |                                                                                                  | \$1,250,000                                                          |
| Highest Price                                  |                                                                                                  | \$14,850,000                                                         |
| Average Price                                  |                                                                                                  | \$3,611,688                                                          |
| Average DOM (PND, CLSD, EXP)                   |                                                                                                  | 62                                                                   |

## April 2024

Cities: Piedmont

| 04-4                                           | D-4-                                                                                             | T-4-1                                                              |
|------------------------------------------------|--------------------------------------------------------------------------------------------------|--------------------------------------------------------------------|
| Status                                         | Data                                                                                             | Total                                                              |
| Listings Added                                 | Number of<br>Listings<br>Low Price<br>High Price<br>Average Price<br>Median Price                | 23<br>\$995,000<br>\$10,000,000<br>\$2,680,956<br>\$2,198,000      |
| Listings that went Pending                     | Number of<br>Listings<br>Low Price<br>High Price<br>Average Price<br>Median Price<br>Average DOM | 12<br>\$815,000<br>\$2,998,000<br>\$1,968,250<br>\$1,895,000       |
| Listings that Closed                           | Number of<br>Listings<br>Low Price<br>High Price<br>Average Price<br>Median Price<br>Average DOM | 11<br>\$815,000<br>\$6,495,000<br>\$2,689,000<br>\$2,795,000<br>13 |
| Listings that Expired                          | Number of<br>Listings<br>Low Price<br>High Price<br>Average Price<br>Median Price<br>Average DOM | \$0<br>\$0<br>\$0<br>\$0                                           |
| Average Active Listing Count                   |                                                                                                  | 15                                                                 |
| Total Number of Listings (ADD, PND, CLSD, EXP) |                                                                                                  | 46                                                                 |
| Lowest Price                                   |                                                                                                  | \$0                                                                |
| Highest Price                                  |                                                                                                  | \$10,000,000                                                       |
| Average Price                                  |                                                                                                  | \$1,834,552                                                        |
| Average DOM (PND, CLSD, EXP)                   |                                                                                                  | 8                                                                  |