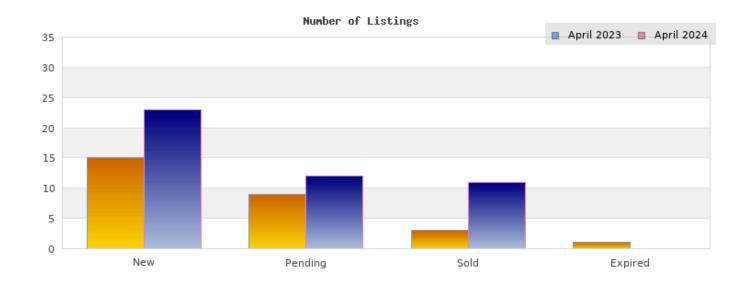

## April 2023

Cities: Piedmont

| Status                                         | Data                                                                                             | Total                                                                |
|------------------------------------------------|--------------------------------------------------------------------------------------------------|----------------------------------------------------------------------|
| Listings Added                                 | Number of<br>Listings<br>Low Price<br>High Price<br>Average Price<br>Median Price                | 15<br>\$1,250,000<br>\$14,850,000<br>\$3,820,200<br>\$2,598,000      |
| Listings that went<br>Pending                  | Number of<br>Listings<br>Low Price<br>High Price<br>Average Price<br>Median Price<br>Average DOM | 9<br>\$1,499,000<br>\$5,795,000<br>\$3,115,220<br>\$2,495,000<br>19  |
| Listings that Closed                           | Number of<br>Listings<br>Low Price<br>High Price<br>Average Price<br>Median Price<br>Average DOM | 3<br>\$1,899,000<br>\$3,500,000<br>\$2,631,330<br>\$2,495,000<br>13  |
| Listings that Expired                          | Number of<br>Listings<br>Low Price<br>High Price<br>Average Price<br>Median Price<br>Average DOM | 1<br>\$4,880,000<br>\$4,880,000<br>\$4,880,000<br>\$4,880,000<br>155 |
| Average Active Listing Count                   |                                                                                                  | 12                                                                   |
| Total Number of Listings (ADD, PND, CLSD, EXP) |                                                                                                  | 28                                                                   |
| Lowest Price                                   |                                                                                                  | \$1,250,000                                                          |
| Highest Price                                  |                                                                                                  | \$14,850,000                                                         |
| Average Price                                  |                                                                                                  | \$3,611,688                                                          |
| Average DOM (PND, CLSD, EXP)                   |                                                                                                  | 62                                                                   |

## April 2024

Cities: Piedmont

| 04-4                                           | D-4-                                                                                             | T-4-1                                                              |
|------------------------------------------------|--------------------------------------------------------------------------------------------------|--------------------------------------------------------------------|
| Status                                         | Data                                                                                             | Total                                                              |
| Listings Added                                 | Number of<br>Listings<br>Low Price<br>High Price<br>Average Price<br>Median Price                | 23<br>\$995,000<br>\$10,000,000<br>\$2,680,956<br>\$2,198,000      |
| Listings that went Pending                     | Number of<br>Listings<br>Low Price<br>High Price<br>Average Price<br>Median Price<br>Average DOM | 12<br>\$815,000<br>\$2,998,000<br>\$1,968,250<br>\$1,895,000       |
| Listings that Closed                           | Number of<br>Listings<br>Low Price<br>High Price<br>Average Price<br>Median Price<br>Average DOM | 11<br>\$815,000<br>\$6,495,000<br>\$2,689,000<br>\$2,795,000<br>13 |
| Listings that Expired                          | Number of<br>Listings<br>Low Price<br>High Price<br>Average Price<br>Median Price<br>Average DOM | \$0<br>\$0<br>\$0<br>\$0                                           |
| Average Active Listing Count                   |                                                                                                  | 15                                                                 |
| Total Number of Listings (ADD, PND, CLSD, EXP) |                                                                                                  | 46                                                                 |
| Lowest Price                                   |                                                                                                  | \$0                                                                |
| Highest Price                                  |                                                                                                  | \$10,000,000                                                       |
| Average Price                                  |                                                                                                  | \$1,834,552                                                        |
| Average DOM (PND, CLSD, EXP)                   |                                                                                                  | 8                                                                  |