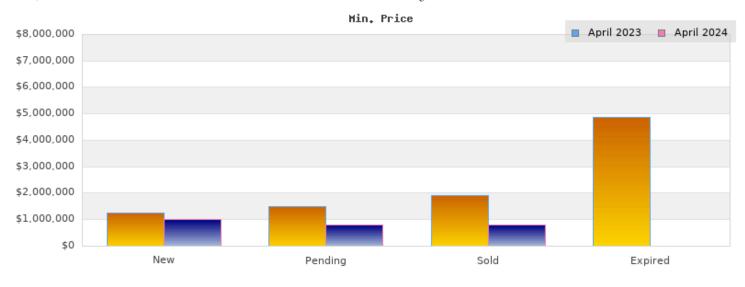

## April 2023

Cities: Piedmont

| Status                                         | Data                                                                                             | Total                                                                |
|------------------------------------------------|--------------------------------------------------------------------------------------------------|----------------------------------------------------------------------|
| Listings Added                                 | Number of<br>Listings<br>Low Price<br>High Price<br>Average Price<br>Median Price                | 15<br>\$1,250,000<br>\$14,850,000<br>\$3,820,200<br>\$2,598,000      |
| Listings that went<br>Pending                  | Number of<br>Listings<br>Low Price<br>High Price<br>Average Price<br>Median Price<br>Average DOM | 9<br>\$1,499,000<br>\$5,795,000<br>\$3,115,220<br>\$2,495,000<br>19  |
| Listings that Closed                           | Number of<br>Listings<br>Low Price<br>High Price<br>Average Price<br>Median Price<br>Average DOM | 3<br>\$1,899,000<br>\$3,500,000<br>\$2,631,330<br>\$2,495,000<br>13  |
| Listings that Expired                          | Number of<br>Listings<br>Low Price<br>High Price<br>Average Price<br>Median Price<br>Average DOM | 1<br>\$4,880,000<br>\$4,880,000<br>\$4,880,000<br>\$4,880,000<br>155 |
| Average Active Listing Count                   |                                                                                                  | 12                                                                   |
| Total Number of Listings (ADD, PND, CLSD, EXP) |                                                                                                  | 28                                                                   |
| Lowest Price                                   |                                                                                                  | \$1,250,000                                                          |
| Highest Price                                  |                                                                                                  | \$14,850,000                                                         |
| Average Price                                  |                                                                                                  | \$3,611,688                                                          |
| Average DOM (PND, CLSD, EXP)                   |                                                                                                  | 62                                                                   |

## April 2024

Cities: Piedmont

| 04-4                                           | D-4-                                                                                             | T-4-1                                                              |
|------------------------------------------------|--------------------------------------------------------------------------------------------------|--------------------------------------------------------------------|
| Status                                         | Data                                                                                             | Total                                                              |
| Listings Added                                 | Number of<br>Listings<br>Low Price<br>High Price<br>Average Price<br>Median Price                | 23<br>\$995,000<br>\$10,000,000<br>\$2,680,956<br>\$2,198,000      |
| Listings that went Pending                     | Number of<br>Listings<br>Low Price<br>High Price<br>Average Price<br>Median Price<br>Average DOM | 12<br>\$815,000<br>\$2,998,000<br>\$1,968,250<br>\$1,895,000       |
| Listings that Closed                           | Number of<br>Listings<br>Low Price<br>High Price<br>Average Price<br>Median Price<br>Average DOM | 11<br>\$815,000<br>\$6,495,000<br>\$2,689,000<br>\$2,795,000<br>13 |
| Listings that Expired                          | Number of<br>Listings<br>Low Price<br>High Price<br>Average Price<br>Median Price<br>Average DOM | \$0<br>\$0<br>\$0<br>\$0                                           |
| Average Active Listing Count                   |                                                                                                  | 15                                                                 |
| Total Number of Listings (ADD, PND, CLSD, EXP) |                                                                                                  | 46                                                                 |
| Lowest Price                                   |                                                                                                  | \$0                                                                |
| Highest Price                                  |                                                                                                  | \$10,000,000                                                       |
| Average Price                                  |                                                                                                  | \$1,834,552                                                        |
| Average DOM (PND, CLSD, EXP)                   |                                                                                                  | 8                                                                  |