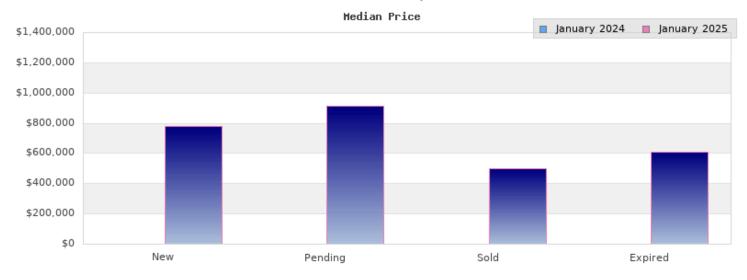

## Cities: Albany

| Status                                         | Data                                                                                          | Total                                                         |
|------------------------------------------------|-----------------------------------------------------------------------------------------------|---------------------------------------------------------------|
| Listings Added                                 | Number of Listings<br>Low Price<br>High Price<br>Average Price<br>Median Price                | 15<br>\$418,000<br>\$1,295,000<br>\$812,579<br>\$780,000      |
| Listings that went Pending                     | Number of Listings<br>Low Price<br>High Price<br>Average Price<br>Median Price<br>Average DOM | 4<br>\$360,000<br>\$1,295,000<br>\$871,200<br>\$914,900<br>42 |
| Listings that Closed                           | Number of Listings<br>Low Price<br>High Price<br>Average Price<br>Median Price<br>Average DOM | 5<br>\$429,000<br>\$950,000<br>\$642,200<br>\$499,000<br>77   |
| Listings that Expired                          | Number of Listings<br>Low Price<br>High Price<br>Average Price<br>Median Price<br>Average DOM | 2<br>\$580,000<br>\$639,000<br>\$609,500<br>\$609,500<br>66   |
| Average Active Listing Count                   |                                                                                               | 12                                                            |
| Total Number of Listings (ADD, PND, CLSD, EXP) |                                                                                               | 26                                                            |
| Lowest Price                                   |                                                                                               | \$360,000                                                     |
| Highest Price                                  |                                                                                               | \$1,295,000                                                   |
| Average Price                                  |                                                                                               | \$733,870                                                     |
| Average DOM (PND, CLSD, EXP)                   |                                                                                               | 61                                                            |