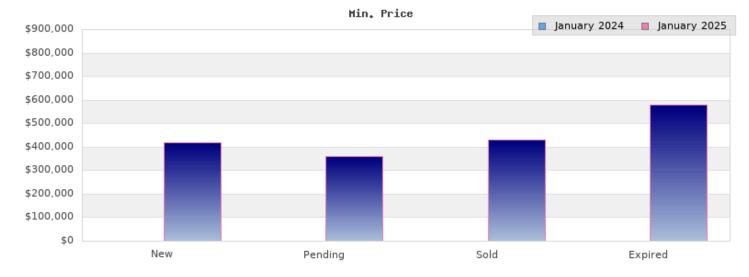

## Cities: Albany

| Status                                         | Data                                                                                          | Total                                                         |
|------------------------------------------------|-----------------------------------------------------------------------------------------------|---------------------------------------------------------------|
| Listings Added                                 | Number of Listings<br>Low Price<br>High Price<br>Average Price<br>Median Price                | 15<br>\$418,000<br>\$1,295,000<br>\$812,579<br>\$780,000      |
| Listings that went Pending                     | Number of Listings<br>Low Price<br>High Price<br>Average Price<br>Median Price<br>Average DOM | 4<br>\$360,000<br>\$1,295,000<br>\$871,200<br>\$914,900<br>42 |
| Listings that Closed                           | Number of Listings<br>Low Price<br>High Price<br>Average Price<br>Median Price<br>Average DOM | 5<br>\$429,000<br>\$950,000<br>\$642,200<br>\$499,000<br>77   |
| Listings that Expired                          | Number of Listings<br>Low Price<br>High Price<br>Average Price<br>Median Price<br>Average DOM | 2<br>\$580,000<br>\$639,000<br>\$609,500<br>\$609,500<br>66   |
| Average Active Listing Count                   |                                                                                               | 12                                                            |
| Total Number of Listings (ADD, PND, CLSD, EXP) |                                                                                               | 26                                                            |
| Lowest Price                                   |                                                                                               | \$360,000                                                     |
| Highest Price                                  |                                                                                               | \$1,295,000                                                   |
| Average Price                                  |                                                                                               | \$733,870                                                     |
| Average DOM (PND, CLSD, EXP)                   |                                                                                               | 61                                                            |