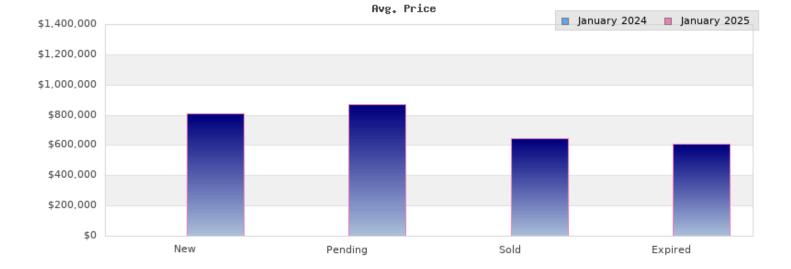

## Cities: Albany

| Status                                         | Data                                                                                          | Total                                                         |
|------------------------------------------------|-----------------------------------------------------------------------------------------------|---------------------------------------------------------------|
| Listings Added                                 | Number of Listings<br>Low Price<br>High Price<br>Average Price<br>Median Price                | 15<br>\$418,000<br>\$1,295,000<br>\$812,579<br>\$780,000      |
| Listings that went Pending                     | Number of Listings<br>Low Price<br>High Price<br>Average Price<br>Median Price<br>Average DOM | 4<br>\$360,000<br>\$1,295,000<br>\$871,200<br>\$914,900<br>42 |
| Listings that Closed                           | Number of Listings<br>Low Price<br>High Price<br>Average Price<br>Median Price<br>Average DOM | 5<br>\$429,000<br>\$950,000<br>\$642,200<br>\$499,000<br>77   |
| Listings that Expired                          | Number of Listings<br>Low Price<br>High Price<br>Average Price<br>Median Price<br>Average DOM | 2<br>\$580,000<br>\$639,000<br>\$609,500<br>\$609,500<br>66   |
| Average Active Listing Count                   |                                                                                               | 12                                                            |
| Total Number of Listings (ADD, PND, CLSD, EXP) |                                                                                               | 26                                                            |
| Lowest Price                                   |                                                                                               | \$360,000                                                     |
| Highest Price                                  |                                                                                               | \$1,295,000                                                   |
| Average Price                                  |                                                                                               | \$733,870                                                     |
| Average DOM (PND, CLSD, EXP)                   |                                                                                               | 61                                                            |