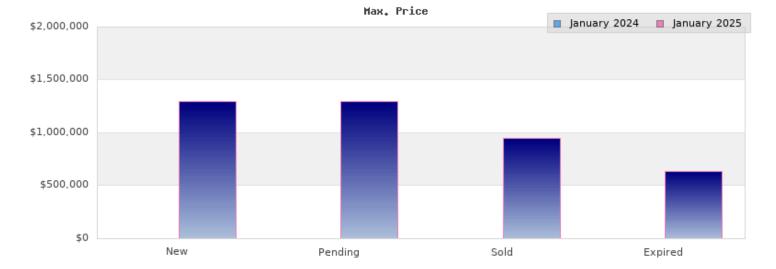

## Cities: Albany

| Status                                         | Data                                                                                          | Total                                                         |
|------------------------------------------------|-----------------------------------------------------------------------------------------------|---------------------------------------------------------------|
| Listings Added                                 | Number of Listings<br>Low Price<br>High Price<br>Average Price<br>Median Price                | 15<br>\$418,000<br>\$1,295,000<br>\$812,579<br>\$780,000      |
| Listings that went Pending                     | Number of Listings<br>Low Price<br>High Price<br>Average Price<br>Median Price<br>Average DOM | 4<br>\$360,000<br>\$1,295,000<br>\$871,200<br>\$914,900<br>42 |
| Listings that Closed                           | Number of Listings<br>Low Price<br>High Price<br>Average Price<br>Median Price<br>Average DOM | 5<br>\$429,000<br>\$950,000<br>\$642,200<br>\$499,000<br>77   |
| Listings that Expired                          | Number of Listings<br>Low Price<br>High Price<br>Average Price<br>Median Price<br>Average DOM | 2<br>\$580,000<br>\$639,000<br>\$609,500<br>\$609,500<br>66   |
| Average Active Listing Count                   |                                                                                               | 12                                                            |
| Total Number of Listings (ADD, PND, CLSD, EXP) |                                                                                               | 26                                                            |
| Lowest Price                                   |                                                                                               | \$360,000                                                     |
| Highest Price                                  |                                                                                               | \$1,295,000                                                   |
| Average Price                                  |                                                                                               | \$733,870                                                     |
| Average DOM (PND, CLSD, EXP)                   |                                                                                               | 61                                                            |