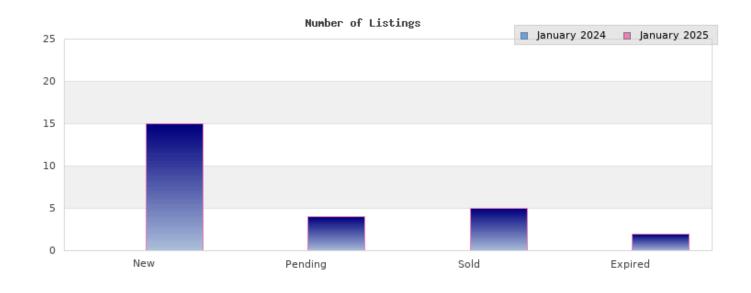

## Cities: Albany

| Status                                         | Data                                                                                          | Total                                                         |
|------------------------------------------------|-----------------------------------------------------------------------------------------------|---------------------------------------------------------------|
| Listings Added                                 | Number of Listings<br>Low Price<br>High Price<br>Average Price<br>Median Price                | 15<br>\$418,000<br>\$1,295,000<br>\$812,579<br>\$780,000      |
| Listings that went Pending                     | Number of Listings<br>Low Price<br>High Price<br>Average Price<br>Median Price<br>Average DOM | 4<br>\$360,000<br>\$1,295,000<br>\$871,200<br>\$914,900<br>42 |
| Listings that Closed                           | Number of Listings<br>Low Price<br>High Price<br>Average Price<br>Median Price<br>Average DOM | 5<br>\$429,000<br>\$950,000<br>\$642,200<br>\$499,000<br>77   |
| Listings that Expired                          | Number of Listings<br>Low Price<br>High Price<br>Average Price<br>Median Price<br>Average DOM | 2<br>\$580,000<br>\$639,000<br>\$609,500<br>\$609,500<br>66   |
| Average Active Listing Count                   |                                                                                               | 12                                                            |
| Total Number of Listings (ADD, PND, CLSD, EXP) |                                                                                               | 26                                                            |
| Lowest Price                                   |                                                                                               | \$360,000                                                     |
| Highest Price                                  |                                                                                               | \$1,295,000                                                   |
| Average Price                                  |                                                                                               | \$733,870                                                     |
| Average DOM (PND, CLSD, EXP)                   |                                                                                               | 61                                                            |