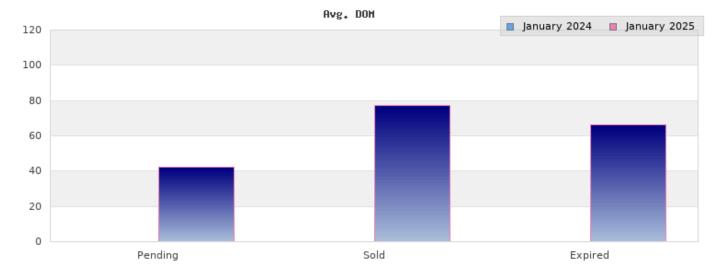

## Cities: Albany

| Status                                         | Data                                                                                          | Total                                                         |
|------------------------------------------------|-----------------------------------------------------------------------------------------------|---------------------------------------------------------------|
| Listings Added                                 | Number of Listings<br>Low Price<br>High Price<br>Average Price<br>Median Price                | 15<br>\$418,000<br>\$1,295,000<br>\$812,579<br>\$780,000      |
| Listings that went Pending                     | Number of Listings<br>Low Price<br>High Price<br>Average Price<br>Median Price<br>Average DOM | 4<br>\$360,000<br>\$1,295,000<br>\$871,200<br>\$914,900<br>42 |
| Listings that Closed                           | Number of Listings<br>Low Price<br>High Price<br>Average Price<br>Median Price<br>Average DOM | 5<br>\$429,000<br>\$950,000<br>\$642,200<br>\$499,000<br>77   |
| Listings that Expired                          | Number of Listings<br>Low Price<br>High Price<br>Average Price<br>Median Price<br>Average DOM | 2<br>\$580,000<br>\$639,000<br>\$609,500<br>\$609,500<br>66   |
| Average Active Listing Count                   |                                                                                               | 12                                                            |
| Total Number of Listings (ADD, PND, CLSD, EXP) |                                                                                               | 26                                                            |
| Lowest Price                                   |                                                                                               | \$360,000                                                     |
| Highest Price                                  |                                                                                               | \$1,295,000                                                   |
| Average Price                                  |                                                                                               | \$733,870                                                     |
| Average DOM (PND, CLSD, EXP)                   |                                                                                               | 61                                                            |