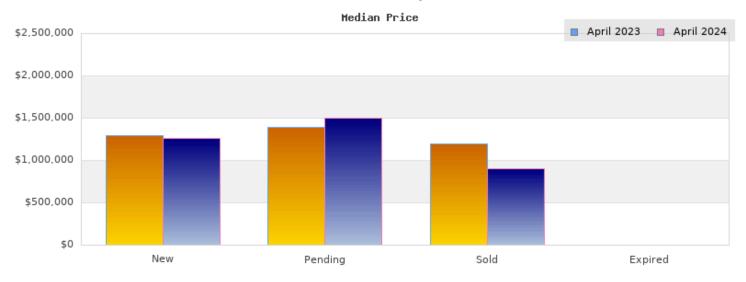

## April 2023

Cities: Kensington

| Status                                         | Data                                                                                          | Total                                                              |
|------------------------------------------------|-----------------------------------------------------------------------------------------------|--------------------------------------------------------------------|
| Listings Added                                 | Number of Listings<br>Low Price<br>High Price<br>Average Price<br>Median Price                | 9<br>\$475,000<br>\$2,695,000<br>\$1,460,670<br>\$1,295,000        |
| Listings that went<br>Pending                  | Number of Listings<br>Low Price<br>High Price<br>Average Price<br>Median Price<br>Average DOM | 10<br>\$475,000<br>\$2,695,000<br>\$1,584,400<br>\$1,396,500<br>10 |
| Listings that Closed                           | Number of Listings<br>Low Price<br>High Price<br>Average Price<br>Median Price<br>Average DOM | 8<br>\$475,000<br>\$2,498,000<br>\$1,359,750<br>\$1,197,500<br>18  |
| Listings that Expired                          | Number of Listings<br>Low Price<br>High Price<br>Average Price<br>Median Price<br>Average DOM | \$0<br>\$0<br>\$0<br>\$0<br>0                                      |
| Average Active Listing Count                   |                                                                                               | 3                                                                  |
| Total Number of Listings (ADD, PND, CLSD, EXP) |                                                                                               | 27                                                                 |
| Lowest Price                                   |                                                                                               | \$0                                                                |
| Highest Price                                  |                                                                                               | \$2,695,000                                                        |
| Average Price                                  |                                                                                               | \$1,101,205                                                        |
| Average DOM (PND, CLSD, EXP)                   |                                                                                               | 9                                                                  |

## April 2024

Cities: Kensington

| Ctatus                                         | Doto                                                                                          | Total                                                             |
|------------------------------------------------|-----------------------------------------------------------------------------------------------|-------------------------------------------------------------------|
| Status                                         | Data                                                                                          | Total                                                             |
| Listings Added                                 | Number of Listings<br>Low Price<br>High Price<br>Average Price<br>Median Price                | 7<br>\$795,000<br>\$2,650,000<br>\$1,381,443<br>\$1,258,000       |
| Listings that went Pending                     | Number of Listings<br>Low Price<br>High Price<br>Average Price<br>Median Price<br>Average DOM | 3<br>\$998,000<br>\$1,549,000<br>\$1,347,333<br>\$1,495,000<br>15 |
| Listings that Closed                           | Number of Listings<br>Low Price<br>High Price<br>Average Price<br>Median Price<br>Average DOM | 3<br>\$875,000<br>\$998,000<br>\$924,000<br>\$899,000<br>12       |
| Listings that Expired                          | Number of Listings<br>Low Price<br>High Price<br>Average Price<br>Median Price<br>Average DOM | \$0<br>\$0<br>\$0<br>\$0<br>\$0                                   |
| Average Active Listing Count                   |                                                                                               | 6                                                                 |
| Total Number of Listings (ADD, PND, CLSD, EXP) |                                                                                               | 13                                                                |
| Lowest Price                                   |                                                                                               | \$0                                                               |
| Highest Price                                  |                                                                                               | \$2,650,000                                                       |
| Average Price                                  |                                                                                               | \$913,194                                                         |
| Average DOM (PND, CLSD, EXP)                   |                                                                                               | 9                                                                 |