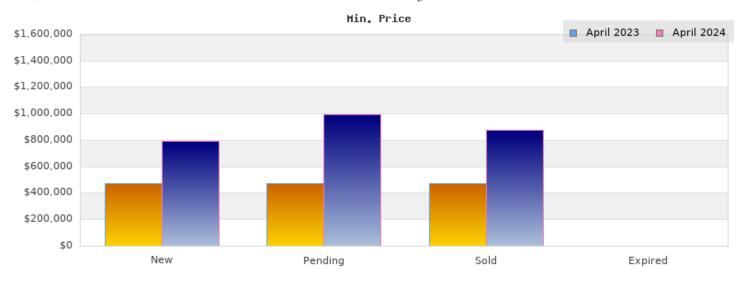

## April 2023

Cities: Kensington

| Status                                         | Data                                                                                          | Total                                                              |
|------------------------------------------------|-----------------------------------------------------------------------------------------------|--------------------------------------------------------------------|
| Listings Added                                 | Number of Listings<br>Low Price<br>High Price<br>Average Price<br>Median Price                | 9<br>\$475,000<br>\$2,695,000<br>\$1,460,670<br>\$1,295,000        |
| Listings that went<br>Pending                  | Number of Listings<br>Low Price<br>High Price<br>Average Price<br>Median Price<br>Average DOM | 10<br>\$475,000<br>\$2,695,000<br>\$1,584,400<br>\$1,396,500<br>10 |
| Listings that Closed                           | Number of Listings<br>Low Price<br>High Price<br>Average Price<br>Median Price<br>Average DOM | 8<br>\$475,000<br>\$2,498,000<br>\$1,359,750<br>\$1,197,500<br>18  |
| Listings that Expired                          | Number of Listings<br>Low Price<br>High Price<br>Average Price<br>Median Price<br>Average DOM | \$0<br>\$0<br>\$0<br>\$0<br>0                                      |
| Average Active Listing Count                   |                                                                                               | 3                                                                  |
| Total Number of Listings (ADD, PND, CLSD, EXP) |                                                                                               | 27                                                                 |
| Lowest Price                                   |                                                                                               | \$0                                                                |
| Highest Price                                  |                                                                                               | \$2,695,000                                                        |
| Average Price                                  |                                                                                               | \$1,101,205                                                        |
| Average DOM (PND, CLSD, EXP)                   |                                                                                               | 9                                                                  |

## April 2024

Cities: Kensington

| Ctatus                                         | Doto                                                                                          | Total                                                             |
|------------------------------------------------|-----------------------------------------------------------------------------------------------|-------------------------------------------------------------------|
| Status                                         | Data                                                                                          | Total                                                             |
| Listings Added                                 | Number of Listings<br>Low Price<br>High Price<br>Average Price<br>Median Price                | 7<br>\$795,000<br>\$2,650,000<br>\$1,381,443<br>\$1,258,000       |
| Listings that went Pending                     | Number of Listings<br>Low Price<br>High Price<br>Average Price<br>Median Price<br>Average DOM | 3<br>\$998,000<br>\$1,549,000<br>\$1,347,333<br>\$1,495,000<br>15 |
| Listings that Closed                           | Number of Listings<br>Low Price<br>High Price<br>Average Price<br>Median Price<br>Average DOM | 3<br>\$875,000<br>\$998,000<br>\$924,000<br>\$899,000<br>12       |
| Listings that Expired                          | Number of Listings<br>Low Price<br>High Price<br>Average Price<br>Median Price<br>Average DOM | \$0<br>\$0<br>\$0<br>\$0<br>\$0                                   |
| Average Active Listing Count                   |                                                                                               | 6                                                                 |
| Total Number of Listings (ADD, PND, CLSD, EXP) |                                                                                               | 13                                                                |
| Lowest Price                                   |                                                                                               | \$0                                                               |
| Highest Price                                  |                                                                                               | \$2,650,000                                                       |
| Average Price                                  |                                                                                               | \$913,194                                                         |
| Average DOM (PND, CLSD, EXP)                   |                                                                                               | 9                                                                 |