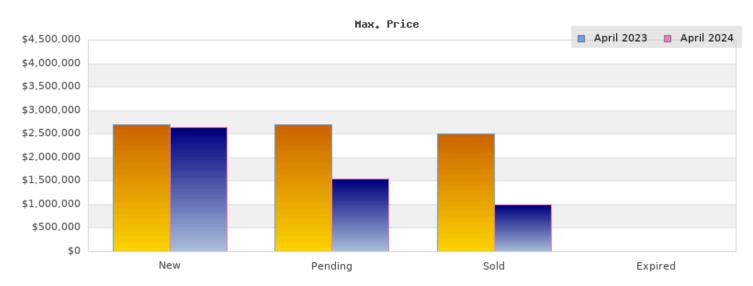

## April 2023

Cities: Kensington

| Status                                         | Data                                                                                          | Total                                                              |
|------------------------------------------------|-----------------------------------------------------------------------------------------------|--------------------------------------------------------------------|
| Listings Added                                 | Number of Listings<br>Low Price<br>High Price<br>Average Price<br>Median Price                | 9<br>\$475,000<br>\$2,695,000<br>\$1,460,670<br>\$1,295,000        |
| Listings that went<br>Pending                  | Number of Listings<br>Low Price<br>High Price<br>Average Price<br>Median Price<br>Average DOM | 10<br>\$475,000<br>\$2,695,000<br>\$1,584,400<br>\$1,396,500<br>10 |
| Listings that Closed                           | Number of Listings<br>Low Price<br>High Price<br>Average Price<br>Median Price<br>Average DOM | 8<br>\$475,000<br>\$2,498,000<br>\$1,359,750<br>\$1,197,500<br>18  |
| Listings that Expired                          | Number of Listings<br>Low Price<br>High Price<br>Average Price<br>Median Price<br>Average DOM | \$0<br>\$0<br>\$0<br>\$0<br>0                                      |
| Average Active Listing Count                   |                                                                                               | 3                                                                  |
| Total Number of Listings (ADD, PND, CLSD, EXP) |                                                                                               | 27                                                                 |
| Lowest Price                                   |                                                                                               | \$0                                                                |
| Highest Price                                  |                                                                                               | \$2,695,000                                                        |
| Average Price                                  |                                                                                               | \$1,101,205                                                        |
| Average DOM (PND, CLSD, EXP)                   |                                                                                               | 9                                                                  |

## April 2024

Cities: Kensington

| Ctatus                                         | Doto                                                                                          | Total                                                             |
|------------------------------------------------|-----------------------------------------------------------------------------------------------|-------------------------------------------------------------------|
| Status                                         | Data                                                                                          | Total                                                             |
| Listings Added                                 | Number of Listings<br>Low Price<br>High Price<br>Average Price<br>Median Price                | 7<br>\$795,000<br>\$2,650,000<br>\$1,381,443<br>\$1,258,000       |
| Listings that went Pending                     | Number of Listings<br>Low Price<br>High Price<br>Average Price<br>Median Price<br>Average DOM | 3<br>\$998,000<br>\$1,549,000<br>\$1,347,333<br>\$1,495,000<br>15 |
| Listings that Closed                           | Number of Listings<br>Low Price<br>High Price<br>Average Price<br>Median Price<br>Average DOM | 3<br>\$875,000<br>\$998,000<br>\$924,000<br>\$899,000<br>12       |
| Listings that Expired                          | Number of Listings<br>Low Price<br>High Price<br>Average Price<br>Median Price<br>Average DOM | \$0<br>\$0<br>\$0<br>\$0<br>\$0                                   |
| Average Active Listing Count                   |                                                                                               | 6                                                                 |
| Total Number of Listings (ADD, PND, CLSD, EXP) |                                                                                               | 13                                                                |
| Lowest Price                                   |                                                                                               | \$0                                                               |
| Highest Price                                  |                                                                                               | \$2,650,000                                                       |
| Average Price                                  |                                                                                               | \$913,194                                                         |
| Average DOM (PND, CLSD, EXP)                   |                                                                                               | 9                                                                 |