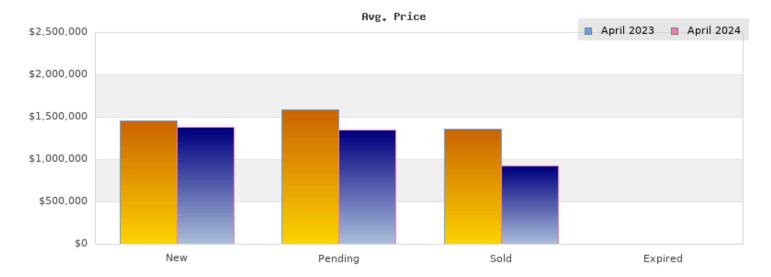

## April 2023

Cities: Kensington

| Status                                         | Data                                                                                          | Total                                                              |
|------------------------------------------------|-----------------------------------------------------------------------------------------------|--------------------------------------------------------------------|
| Listings Added                                 | Number of Listings<br>Low Price<br>High Price<br>Average Price<br>Median Price                | 9<br>\$475,000<br>\$2,695,000<br>\$1,460,670<br>\$1,295,000        |
| Listings that went<br>Pending                  | Number of Listings<br>Low Price<br>High Price<br>Average Price<br>Median Price<br>Average DOM | 10<br>\$475,000<br>\$2,695,000<br>\$1,584,400<br>\$1,396,500<br>10 |
| Listings that Closed                           | Number of Listings<br>Low Price<br>High Price<br>Average Price<br>Median Price<br>Average DOM | 8<br>\$475,000<br>\$2,498,000<br>\$1,359,750<br>\$1,197,500<br>18  |
| Listings that Expired                          | Number of Listings<br>Low Price<br>High Price<br>Average Price<br>Median Price<br>Average DOM | \$0<br>\$0<br>\$0<br>\$0<br>0                                      |
| Average Active Listing Count                   |                                                                                               | 3                                                                  |
| Total Number of Listings (ADD, PND, CLSD, EXP) |                                                                                               | 27                                                                 |
| Lowest Price                                   |                                                                                               | \$0                                                                |
| Highest Price                                  |                                                                                               | \$2,695,000                                                        |
| Average Price                                  |                                                                                               | \$1,101,205                                                        |
| Average DOM (PND, CLSD, EXP)                   |                                                                                               | 9                                                                  |

## April 2024

Cities: Kensington

| Ctatus                                         | Doto                                                                                          | Total                                                             |
|------------------------------------------------|-----------------------------------------------------------------------------------------------|-------------------------------------------------------------------|
| Status                                         | Data                                                                                          | Total                                                             |
| Listings Added                                 | Number of Listings<br>Low Price<br>High Price<br>Average Price<br>Median Price                | 7<br>\$795,000<br>\$2,650,000<br>\$1,381,443<br>\$1,258,000       |
| Listings that went Pending                     | Number of Listings<br>Low Price<br>High Price<br>Average Price<br>Median Price<br>Average DOM | 3<br>\$998,000<br>\$1,549,000<br>\$1,347,333<br>\$1,495,000<br>15 |
| Listings that Closed                           | Number of Listings<br>Low Price<br>High Price<br>Average Price<br>Median Price<br>Average DOM | 3<br>\$875,000<br>\$998,000<br>\$924,000<br>\$899,000<br>12       |
| Listings that Expired                          | Number of Listings<br>Low Price<br>High Price<br>Average Price<br>Median Price<br>Average DOM | \$0<br>\$0<br>\$0<br>\$0<br>\$0                                   |
| Average Active Listing Count                   |                                                                                               | 6                                                                 |
| Total Number of Listings (ADD, PND, CLSD, EXP) |                                                                                               | 13                                                                |
| Lowest Price                                   |                                                                                               | \$0                                                               |
| Highest Price                                  |                                                                                               | \$2,650,000                                                       |
| Average Price                                  |                                                                                               | \$913,194                                                         |
| Average DOM (PND, CLSD, EXP)                   |                                                                                               | 9                                                                 |