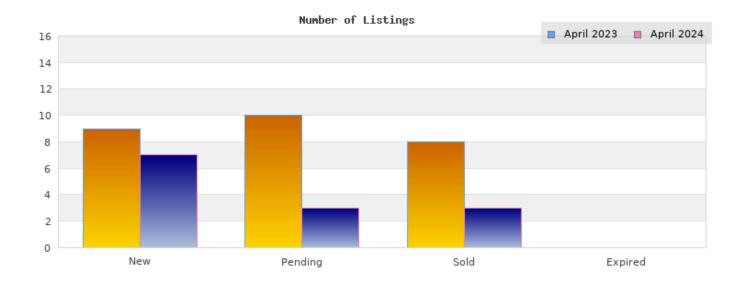

## April 2023

Cities: Kensington

| Status                                         | Data                                                                                          | Total                                                              |
|------------------------------------------------|-----------------------------------------------------------------------------------------------|--------------------------------------------------------------------|
| Listings Added                                 | Number of Listings<br>Low Price<br>High Price<br>Average Price<br>Median Price                | 9<br>\$475,000<br>\$2,695,000<br>\$1,460,670<br>\$1,295,000        |
| Listings that went<br>Pending                  | Number of Listings<br>Low Price<br>High Price<br>Average Price<br>Median Price<br>Average DOM | 10<br>\$475,000<br>\$2,695,000<br>\$1,584,400<br>\$1,396,500<br>10 |
| Listings that Closed                           | Number of Listings<br>Low Price<br>High Price<br>Average Price<br>Median Price<br>Average DOM | 8<br>\$475,000<br>\$2,498,000<br>\$1,359,750<br>\$1,197,500<br>18  |
| Listings that Expired                          | Number of Listings<br>Low Price<br>High Price<br>Average Price<br>Median Price<br>Average DOM | \$0<br>\$0<br>\$0<br>\$0<br>0                                      |
| Average Active Listing Count                   |                                                                                               | 3                                                                  |
| Total Number of Listings (ADD, PND, CLSD, EXP) |                                                                                               | 27                                                                 |
| Lowest Price                                   |                                                                                               | \$0                                                                |
| Highest Price                                  |                                                                                               | \$2,695,000                                                        |
| Average Price                                  |                                                                                               | \$1,101,205                                                        |
| Average DOM (PND, CLSD, EXP)                   |                                                                                               | 9                                                                  |

## April 2024

Cities: Kensington

| Ctatus                                         | Doto                                                                                          | Total                                                             |
|------------------------------------------------|-----------------------------------------------------------------------------------------------|-------------------------------------------------------------------|
| Status                                         | Data                                                                                          | Total                                                             |
| Listings Added                                 | Number of Listings<br>Low Price<br>High Price<br>Average Price<br>Median Price                | 7<br>\$795,000<br>\$2,650,000<br>\$1,381,443<br>\$1,258,000       |
| Listings that went Pending                     | Number of Listings<br>Low Price<br>High Price<br>Average Price<br>Median Price<br>Average DOM | 3<br>\$998,000<br>\$1,549,000<br>\$1,347,333<br>\$1,495,000<br>15 |
| Listings that Closed                           | Number of Listings<br>Low Price<br>High Price<br>Average Price<br>Median Price<br>Average DOM | 3<br>\$875,000<br>\$998,000<br>\$924,000<br>\$899,000<br>12       |
| Listings that Expired                          | Number of Listings<br>Low Price<br>High Price<br>Average Price<br>Median Price<br>Average DOM | \$0<br>\$0<br>\$0<br>\$0<br>\$0                                   |
| Average Active Listing Count                   |                                                                                               | 6                                                                 |
| Total Number of Listings (ADD, PND, CLSD, EXP) |                                                                                               | 13                                                                |
| Lowest Price                                   |                                                                                               | \$0                                                               |
| Highest Price                                  |                                                                                               | \$2,650,000                                                       |
| Average Price                                  |                                                                                               | \$913,194                                                         |
| Average DOM (PND, CLSD, EXP)                   |                                                                                               | 9                                                                 |