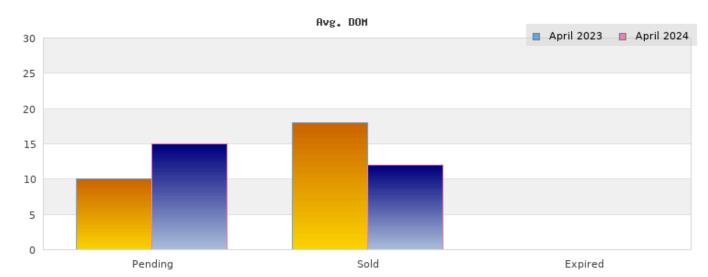

## April 2023

Cities: Kensington

| Status                                         | Data                                                                                          | Total                                                              |
|------------------------------------------------|-----------------------------------------------------------------------------------------------|--------------------------------------------------------------------|
| Listings Added                                 | Number of Listings<br>Low Price<br>High Price<br>Average Price<br>Median Price                | 9<br>\$475,000<br>\$2,695,000<br>\$1,460,670<br>\$1,295,000        |
| Listings that went<br>Pending                  | Number of Listings<br>Low Price<br>High Price<br>Average Price<br>Median Price<br>Average DOM | 10<br>\$475,000<br>\$2,695,000<br>\$1,584,400<br>\$1,396,500<br>10 |
| Listings that Closed                           | Number of Listings<br>Low Price<br>High Price<br>Average Price<br>Median Price<br>Average DOM | 8<br>\$475,000<br>\$2,498,000<br>\$1,359,750<br>\$1,197,500<br>18  |
| Listings that Expired                          | Number of Listings<br>Low Price<br>High Price<br>Average Price<br>Median Price<br>Average DOM | \$0<br>\$0<br>\$0<br>\$0<br>0                                      |
| Average Active Listing Count                   |                                                                                               | 3                                                                  |
| Total Number of Listings (ADD, PND, CLSD, EXP) |                                                                                               | 27                                                                 |
| Lowest Price                                   |                                                                                               | \$0                                                                |
| Highest Price                                  |                                                                                               | \$2,695,000                                                        |
| Average Price                                  |                                                                                               | \$1,101,205                                                        |
| Average DOM (PND, CLSD, EXP)                   |                                                                                               | 9                                                                  |

## April 2024

Cities: Kensington

| Ctatus                                         | Doto                                                                                          | Total                                                             |
|------------------------------------------------|-----------------------------------------------------------------------------------------------|-------------------------------------------------------------------|
| Status                                         | Data                                                                                          | Total                                                             |
| Listings Added                                 | Number of Listings<br>Low Price<br>High Price<br>Average Price<br>Median Price                | 7<br>\$795,000<br>\$2,650,000<br>\$1,381,443<br>\$1,258,000       |
| Listings that went Pending                     | Number of Listings<br>Low Price<br>High Price<br>Average Price<br>Median Price<br>Average DOM | 3<br>\$998,000<br>\$1,549,000<br>\$1,347,333<br>\$1,495,000<br>15 |
| Listings that Closed                           | Number of Listings<br>Low Price<br>High Price<br>Average Price<br>Median Price<br>Average DOM | 3<br>\$875,000<br>\$998,000<br>\$924,000<br>\$899,000<br>12       |
| Listings that Expired                          | Number of Listings<br>Low Price<br>High Price<br>Average Price<br>Median Price<br>Average DOM | \$0<br>\$0<br>\$0<br>\$0<br>\$0                                   |
| Average Active Listing Count                   |                                                                                               | 6                                                                 |
| Total Number of Listings (ADD, PND, CLSD, EXP) |                                                                                               | 13                                                                |
| Lowest Price                                   |                                                                                               | \$0                                                               |
| Highest Price                                  |                                                                                               | \$2,650,000                                                       |
| Average Price                                  |                                                                                               | \$913,194                                                         |
| Average DOM (PND, CLSD, EXP)                   |                                                                                               | 9                                                                 |