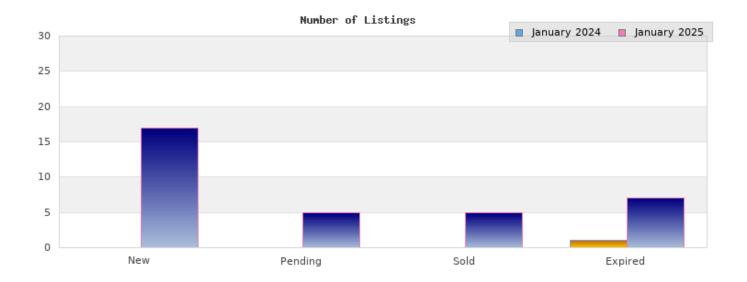

## January 2024

Cities: Emeryville

| Status                                         | Data                                                                                          | Total                                                       |
|------------------------------------------------|-----------------------------------------------------------------------------------------------|-------------------------------------------------------------|
| Listings Added                                 | Number of Listings<br>Low Price<br>High Price<br>Average Price<br>Median Price                | \$0<br>\$0<br>\$0<br>\$0                                    |
| Listings that went Pending                     | Number of Listings<br>Low Price<br>High Price<br>Average Price<br>Median Price<br>Average DOM | \$0<br>\$0<br>\$0<br>\$0<br>0                               |
| Listings that Closed                           | Number of Listings<br>Low Price<br>High Price<br>Average Price<br>Median Price<br>Average DOM | \$0<br>\$0<br>\$0<br>\$0<br>0                               |
| Listings that Expired                          | Number of Listings<br>Low Price<br>High Price<br>Average Price<br>Median Price<br>Average DOM | 1<br>\$789,000<br>\$789,000<br>\$789,000<br>\$789,000<br>88 |
| Average Active Listing Count                   |                                                                                               | 19                                                          |
| Total Number of Listings (ADD, PND, CLSD, EXP) |                                                                                               | 1                                                           |
| Lowest Price                                   |                                                                                               | \$0                                                         |
| Highest Price                                  |                                                                                               | \$789,000                                                   |
| Average Price                                  |                                                                                               | \$197,250                                                   |
| Average DOM (PND, CLSD, EXP)                   |                                                                                               | 29                                                          |

## January 2025

Cities: Emeryville

| Status                                         | Data                                                                                          | Total                                                        |
|------------------------------------------------|-----------------------------------------------------------------------------------------------|--------------------------------------------------------------|
| Listings Added                                 | Number of Listings<br>Low Price<br>High Price<br>Average Price<br>Median Price                | 17<br>\$349,000<br>\$1,049,000<br>\$568,882<br>\$550,000     |
| Listings that went Pending                     | Number of Listings<br>Low Price<br>High Price<br>Average Price<br>Median Price<br>Average DOM | 5<br>\$599,000<br>\$788,000<br>\$697,200<br>\$670,000<br>43  |
| Listings that Closed                           | Number of Listings<br>Low Price<br>High Price<br>Average Price<br>Median Price<br>Average DOM | 5<br>\$450,000<br>\$788,000<br>\$588,400<br>\$540,000<br>51  |
| Listings that Expired                          | Number of Listings<br>Low Price<br>High Price<br>Average Price<br>Median Price<br>Average DOM | 7<br>\$345,000<br>\$665,000<br>\$461,285<br>\$410,000<br>130 |
| Average Active Listing Count                   |                                                                                               | 25                                                           |
| Total Number of Listings (ADD, PND, CLSD, EXP) |                                                                                               | 34                                                           |
| Lowest Price                                   |                                                                                               | \$345,000                                                    |
| Highest Price                                  |                                                                                               | \$1,049,000                                                  |
| Average Price                                  |                                                                                               | \$578,942                                                    |
| Average DOM (PND, CLSD                         | 74                                                                                            |                                                              |