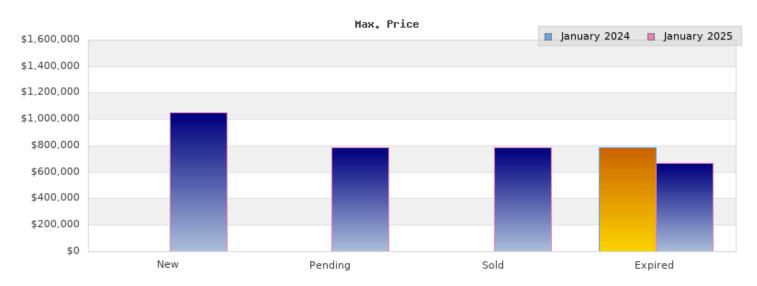

## January 2024

Cities: Emeryville

| Status                                         | Data                                                                                          | Total                                                       |
|------------------------------------------------|-----------------------------------------------------------------------------------------------|-------------------------------------------------------------|
| Listings Added                                 | Number of Listings<br>Low Price<br>High Price<br>Average Price<br>Median Price                | \$0<br>\$0<br>\$0<br>\$0                                    |
| Listings that went Pending                     | Number of Listings<br>Low Price<br>High Price<br>Average Price<br>Median Price<br>Average DOM | \$0<br>\$0<br>\$0<br>\$0<br>0                               |
| Listings that Closed                           | Number of Listings<br>Low Price<br>High Price<br>Average Price<br>Median Price<br>Average DOM | \$0<br>\$0<br>\$0<br>\$0<br>0                               |
| Listings that Expired                          | Number of Listings<br>Low Price<br>High Price<br>Average Price<br>Median Price<br>Average DOM | 1<br>\$789,000<br>\$789,000<br>\$789,000<br>\$789,000<br>88 |
| Average Active Listing Count                   |                                                                                               | 19                                                          |
| Total Number of Listings (ADD, PND, CLSD, EXP) |                                                                                               | 1                                                           |
| Lowest Price                                   |                                                                                               | \$0                                                         |
| Highest Price                                  |                                                                                               | \$789,000                                                   |
| Average Price                                  |                                                                                               | \$197,250                                                   |
| Average DOM (PND, CLSD, EXP)                   |                                                                                               | 29                                                          |

## January 2025

Cities: Emeryville

| Status                                         | Data                                                                                          | Total                                                        |
|------------------------------------------------|-----------------------------------------------------------------------------------------------|--------------------------------------------------------------|
| Listings Added                                 | Number of Listings<br>Low Price<br>High Price<br>Average Price<br>Median Price                | 17<br>\$349,000<br>\$1,049,000<br>\$568,882<br>\$550,000     |
| Listings that went Pending                     | Number of Listings<br>Low Price<br>High Price<br>Average Price<br>Median Price<br>Average DOM | 5<br>\$599,000<br>\$788,000<br>\$697,200<br>\$670,000<br>43  |
| Listings that Closed                           | Number of Listings<br>Low Price<br>High Price<br>Average Price<br>Median Price<br>Average DOM | 5<br>\$450,000<br>\$788,000<br>\$588,400<br>\$540,000<br>51  |
| Listings that Expired                          | Number of Listings<br>Low Price<br>High Price<br>Average Price<br>Median Price<br>Average DOM | 7<br>\$345,000<br>\$665,000<br>\$461,285<br>\$410,000<br>130 |
| Average Active Listing Count                   |                                                                                               | 25                                                           |
| Total Number of Listings (ADD, PND, CLSD, EXP) |                                                                                               | 34                                                           |
| Lowest Price                                   |                                                                                               | \$345,000                                                    |
| Highest Price                                  |                                                                                               | \$1,049,000                                                  |
| Average Price                                  |                                                                                               | \$578,942                                                    |
| Average DOM (PND, CLSD                         | 74                                                                                            |                                                              |