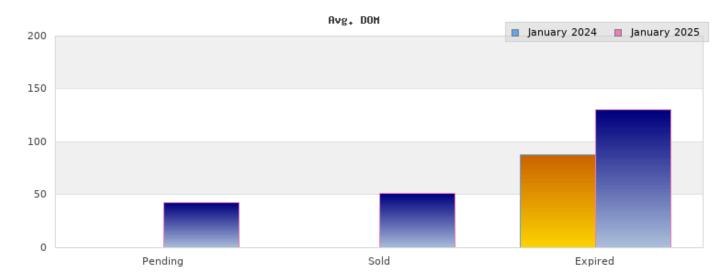

## January 2024

Cities: Emeryville

| Status                                         | Data                                                                                          | Total                                                       |
|------------------------------------------------|-----------------------------------------------------------------------------------------------|-------------------------------------------------------------|
| Listings Added                                 | Number of Listings<br>Low Price<br>High Price<br>Average Price<br>Median Price                | \$0<br>\$0<br>\$0<br>\$0                                    |
| Listings that went Pending                     | Number of Listings<br>Low Price<br>High Price<br>Average Price<br>Median Price<br>Average DOM | \$0<br>\$0<br>\$0<br>\$0<br>0                               |
| Listings that Closed                           | Number of Listings<br>Low Price<br>High Price<br>Average Price<br>Median Price<br>Average DOM | \$0<br>\$0<br>\$0<br>\$0<br>0                               |
| Listings that Expired                          | Number of Listings<br>Low Price<br>High Price<br>Average Price<br>Median Price<br>Average DOM | 1<br>\$789,000<br>\$789,000<br>\$789,000<br>\$789,000<br>88 |
| Average Active Listing Count                   |                                                                                               | 19                                                          |
| Total Number of Listings (ADD, PND, CLSD, EXP) |                                                                                               | 1                                                           |
| Lowest Price                                   |                                                                                               | \$0                                                         |
| Highest Price                                  |                                                                                               | \$789,000                                                   |
| Average Price                                  |                                                                                               | \$197,250                                                   |
| Average DOM (PND, CLSD, EXP)                   |                                                                                               | 29                                                          |

## January 2025

Cities: Emeryville

| Status                                         | Data                                                                                          | Total                                                        |
|------------------------------------------------|-----------------------------------------------------------------------------------------------|--------------------------------------------------------------|
| Listings Added                                 | Number of Listings<br>Low Price<br>High Price<br>Average Price<br>Median Price                | 17<br>\$349,000<br>\$1,049,000<br>\$568,882<br>\$550,000     |
| Listings that went Pending                     | Number of Listings<br>Low Price<br>High Price<br>Average Price<br>Median Price<br>Average DOM | 5<br>\$599,000<br>\$788,000<br>\$697,200<br>\$670,000<br>43  |
| Listings that Closed                           | Number of Listings<br>Low Price<br>High Price<br>Average Price<br>Median Price<br>Average DOM | 5<br>\$450,000<br>\$788,000<br>\$588,400<br>\$540,000<br>51  |
| Listings that Expired                          | Number of Listings<br>Low Price<br>High Price<br>Average Price<br>Median Price<br>Average DOM | 7<br>\$345,000<br>\$665,000<br>\$461,285<br>\$410,000<br>130 |
| Average Active Listing Count                   |                                                                                               | 25                                                           |
| Total Number of Listings (ADD, PND, CLSD, EXP) |                                                                                               | 34                                                           |
| Lowest Price                                   |                                                                                               | \$345,000                                                    |
| Highest Price                                  |                                                                                               | \$1,049,000                                                  |
| Average Price                                  |                                                                                               | \$578,942                                                    |
| Average DOM (PND, CLSD                         | 74                                                                                            |                                                              |