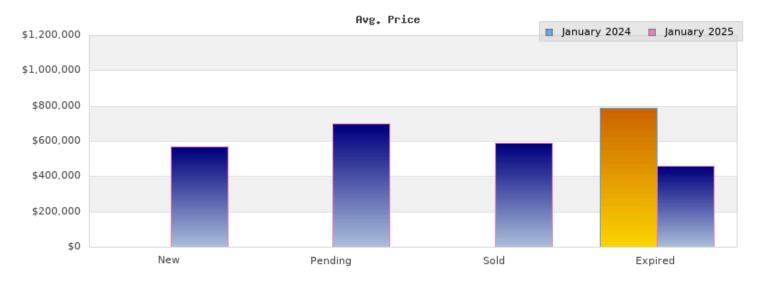

## January 2024

Cities: Emeryville

| Status                                         | Data                                                                                          | Total                                                       |
|------------------------------------------------|-----------------------------------------------------------------------------------------------|-------------------------------------------------------------|
| Listings Added                                 | Number of Listings<br>Low Price<br>High Price<br>Average Price<br>Median Price                | \$0<br>\$0<br>\$0<br>\$0                                    |
| Listings that went Pending                     | Number of Listings<br>Low Price<br>High Price<br>Average Price<br>Median Price<br>Average DOM | \$0<br>\$0<br>\$0<br>\$0<br>0                               |
| Listings that Closed                           | Number of Listings<br>Low Price<br>High Price<br>Average Price<br>Median Price<br>Average DOM | \$0<br>\$0<br>\$0<br>\$0<br>0                               |
| Listings that Expired                          | Number of Listings<br>Low Price<br>High Price<br>Average Price<br>Median Price<br>Average DOM | 1<br>\$789,000<br>\$789,000<br>\$789,000<br>\$789,000<br>88 |
| Average Active Listing Count                   |                                                                                               | 19                                                          |
| Total Number of Listings (ADD, PND, CLSD, EXP) |                                                                                               | 1                                                           |
| Lowest Price                                   |                                                                                               | \$0                                                         |
| Highest Price                                  |                                                                                               | \$789,000                                                   |
| Average Price                                  |                                                                                               | \$197,250                                                   |
| Average DOM (PND, CLSD, EXP)                   |                                                                                               | 29                                                          |

## January 2025

Cities: Emeryville

| Status                                         | Data                                                                                          | Total                                                        |
|------------------------------------------------|-----------------------------------------------------------------------------------------------|--------------------------------------------------------------|
| Listings Added                                 | Number of Listings<br>Low Price<br>High Price<br>Average Price<br>Median Price                | 17<br>\$349,000<br>\$1,049,000<br>\$568,882<br>\$550,000     |
| Listings that went Pending                     | Number of Listings<br>Low Price<br>High Price<br>Average Price<br>Median Price<br>Average DOM | 5<br>\$599,000<br>\$788,000<br>\$697,200<br>\$670,000<br>43  |
| Listings that Closed                           | Number of Listings<br>Low Price<br>High Price<br>Average Price<br>Median Price<br>Average DOM | 5<br>\$450,000<br>\$788,000<br>\$588,400<br>\$540,000<br>51  |
| Listings that Expired                          | Number of Listings<br>Low Price<br>High Price<br>Average Price<br>Median Price<br>Average DOM | 7<br>\$345,000<br>\$665,000<br>\$461,285<br>\$410,000<br>130 |
| Average Active Listing Count                   |                                                                                               | 25                                                           |
| Total Number of Listings (ADD, PND, CLSD, EXP) |                                                                                               | 34                                                           |
| Lowest Price                                   |                                                                                               | \$345,000                                                    |
| Highest Price                                  |                                                                                               | \$1,049,000                                                  |
| Average Price                                  |                                                                                               | \$578,942                                                    |
| Average DOM (PND, CLSD                         | 74                                                                                            |                                                              |