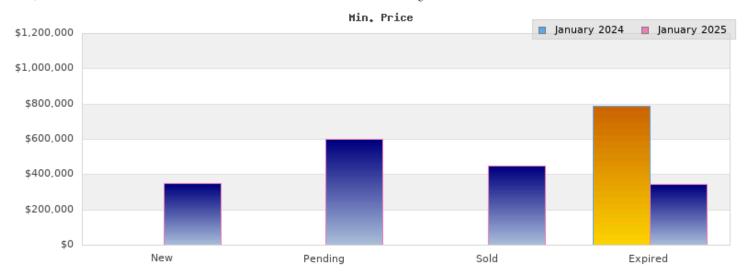

## January 2024

Cities: Emeryville

| Status                                         | Data                                                                                          | Total                                                       |
|------------------------------------------------|-----------------------------------------------------------------------------------------------|-------------------------------------------------------------|
| Listings Added                                 | Number of Listings<br>Low Price<br>High Price<br>Average Price<br>Median Price                | \$0<br>\$0<br>\$0<br>\$0                                    |
| Listings that went Pending                     | Number of Listings<br>Low Price<br>High Price<br>Average Price<br>Median Price<br>Average DOM | \$0<br>\$0<br>\$0<br>\$0<br>0                               |
| Listings that Closed                           | Number of Listings<br>Low Price<br>High Price<br>Average Price<br>Median Price<br>Average DOM | \$0<br>\$0<br>\$0<br>\$0<br>0                               |
| Listings that Expired                          | Number of Listings<br>Low Price<br>High Price<br>Average Price<br>Median Price<br>Average DOM | 1<br>\$789,000<br>\$789,000<br>\$789,000<br>\$789,000<br>88 |
| Average Active Listing Count                   |                                                                                               | 19                                                          |
| Total Number of Listings (ADD, PND, CLSD, EXP) |                                                                                               | 1                                                           |
| Lowest Price                                   |                                                                                               | \$0                                                         |
| Highest Price                                  |                                                                                               | \$789,000                                                   |
| Average Price                                  |                                                                                               | \$197,250                                                   |
| Average DOM (PND, CLSD, EXP)                   |                                                                                               | 29                                                          |

## January 2025

Cities: Emeryville

| Status                                         | Data                                                                                          | Total                                                        |
|------------------------------------------------|-----------------------------------------------------------------------------------------------|--------------------------------------------------------------|
| Listings Added                                 | Number of Listings<br>Low Price<br>High Price<br>Average Price<br>Median Price                | 17<br>\$349,000<br>\$1,049,000<br>\$568,882<br>\$550,000     |
| Listings that went Pending                     | Number of Listings<br>Low Price<br>High Price<br>Average Price<br>Median Price<br>Average DOM | 5<br>\$599,000<br>\$788,000<br>\$697,200<br>\$670,000<br>43  |
| Listings that Closed                           | Number of Listings<br>Low Price<br>High Price<br>Average Price<br>Median Price<br>Average DOM | 5<br>\$450,000<br>\$788,000<br>\$588,400<br>\$540,000<br>51  |
| Listings that Expired                          | Number of Listings<br>Low Price<br>High Price<br>Average Price<br>Median Price<br>Average DOM | 7<br>\$345,000<br>\$665,000<br>\$461,285<br>\$410,000<br>130 |
| Average Active Listing Count                   |                                                                                               | 25                                                           |
| Total Number of Listings (ADD, PND, CLSD, EXP) |                                                                                               | 34                                                           |
| Lowest Price                                   |                                                                                               | \$345,000                                                    |
| Highest Price                                  |                                                                                               | \$1,049,000                                                  |
| Average Price                                  |                                                                                               | \$578,942                                                    |
| Average DOM (PND, CLSD                         | 74                                                                                            |                                                              |