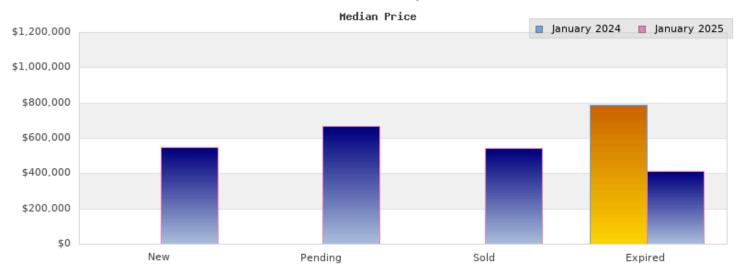

## January 2024

Cities: Emeryville

| Status                                         | Data                                                                                          | Total                                                       |
|------------------------------------------------|-----------------------------------------------------------------------------------------------|-------------------------------------------------------------|
| Listings Added                                 | Number of Listings<br>Low Price<br>High Price<br>Average Price<br>Median Price                | \$0<br>\$0<br>\$0<br>\$0                                    |
| Listings that went Pending                     | Number of Listings<br>Low Price<br>High Price<br>Average Price<br>Median Price<br>Average DOM | \$0<br>\$0<br>\$0<br>\$0<br>0                               |
| Listings that Closed                           | Number of Listings<br>Low Price<br>High Price<br>Average Price<br>Median Price<br>Average DOM | \$0<br>\$0<br>\$0<br>\$0<br>0                               |
| Listings that Expired                          | Number of Listings<br>Low Price<br>High Price<br>Average Price<br>Median Price<br>Average DOM | 1<br>\$789,000<br>\$789,000<br>\$789,000<br>\$789,000<br>88 |
| Average Active Listing Count                   |                                                                                               | 19                                                          |
| Total Number of Listings (ADD, PND, CLSD, EXP) |                                                                                               | 1                                                           |
| Lowest Price                                   |                                                                                               | \$0                                                         |
| Highest Price                                  |                                                                                               | \$789,000                                                   |
| Average Price                                  |                                                                                               | \$197,250                                                   |
| Average DOM (PND, CLSD, EXP)                   |                                                                                               | 29                                                          |

## January 2025

Cities: Emeryville

| Status                                         | Data                                                                                          | Total                                                        |
|------------------------------------------------|-----------------------------------------------------------------------------------------------|--------------------------------------------------------------|
| Listings Added                                 | Number of Listings<br>Low Price<br>High Price<br>Average Price<br>Median Price                | 17<br>\$349,000<br>\$1,049,000<br>\$568,882<br>\$550,000     |
| Listings that went Pending                     | Number of Listings<br>Low Price<br>High Price<br>Average Price<br>Median Price<br>Average DOM | 5<br>\$599,000<br>\$788,000<br>\$697,200<br>\$670,000<br>43  |
| Listings that Closed                           | Number of Listings<br>Low Price<br>High Price<br>Average Price<br>Median Price<br>Average DOM | 5<br>\$450,000<br>\$788,000<br>\$588,400<br>\$540,000<br>51  |
| Listings that Expired                          | Number of Listings<br>Low Price<br>High Price<br>Average Price<br>Median Price<br>Average DOM | 7<br>\$345,000<br>\$665,000<br>\$461,285<br>\$410,000<br>130 |
| Average Active Listing Count                   |                                                                                               | 25                                                           |
| Total Number of Listings (ADD, PND, CLSD, EXP) |                                                                                               | 34                                                           |
| Lowest Price                                   |                                                                                               | \$345,000                                                    |
| Highest Price                                  |                                                                                               | \$1,049,000                                                  |
| Average Price                                  |                                                                                               | \$578,942                                                    |
| Average DOM (PND, CLSD                         | 74                                                                                            |                                                              |