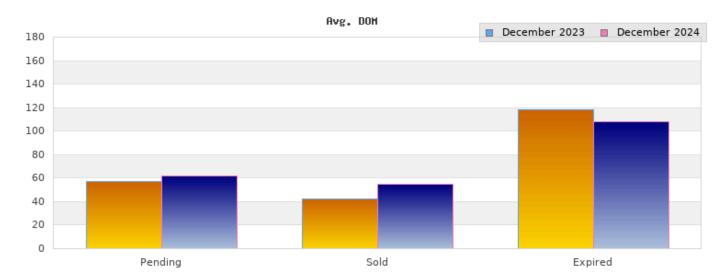

## December 2023

Cities: Oakland

| Status                                         | Data                                                                                          | Total                                                           |
|------------------------------------------------|-----------------------------------------------------------------------------------------------|-----------------------------------------------------------------|
| Listings Added                                 | Number of Listings<br>Low Price<br>High Price<br>Average Price<br>Median Price                | 177<br>\$2,250<br>\$2,000,000<br>\$820,254<br>\$707,250         |
| Listings that went<br>Pending                  | Number of Listings<br>Low Price<br>High Price<br>Average Price<br>Median Price<br>Average DOM | 263<br>\$249,000<br>\$2,495,000<br>\$834,677<br>\$707,250<br>57 |
| Listings that Closed                           | Number of Listings<br>Low Price<br>High Price<br>Average Price<br>Median Price<br>Average DOM | 404<br>\$249,000<br>\$2,600,000<br>\$852,741<br>\$797,000<br>42 |
| Listings that Expired                          | Number of Listings<br>Low Price<br>High Price<br>Average Price<br>Median Price<br>Average DOM | 83<br>\$415,000<br>\$2,500,000<br>\$837,333<br>\$696,000<br>118 |
| Average Active Listing Count                   |                                                                                               | 502                                                             |
| Total Number of Listings (ADD, PND, CLSD, EXP) |                                                                                               | 927                                                             |
| Lowest Price                                   |                                                                                               | \$2,250                                                         |
| Highest Price                                  |                                                                                               | \$2,600,000                                                     |
| Average Price                                  |                                                                                               | \$836,251                                                       |
| Average DOM (PND, CLSD, EXP)                   |                                                                                               | 72                                                              |

## December 2024

Cities: Oakland

| Status                                         | Data                                                                                          | Total                                                           |
|------------------------------------------------|-----------------------------------------------------------------------------------------------|-----------------------------------------------------------------|
|                                                | Number of Listings<br>Low Price<br>High Price<br>Average Price<br>Median Price                | 135<br>\$149,000<br>\$4,000,000<br>\$730,621<br>\$599,000       |
| Pending                                        | Number of Listings<br>Low Price<br>High Price<br>Average Price<br>Median Price<br>Average DOM | 156<br>\$149,000<br>\$4,100,000<br>\$790,972<br>\$673,500<br>62 |
|                                                | Number of Listings<br>Low Price<br>High Price<br>Average Price<br>Median Price<br>Average DOM | 227<br>\$239,000<br>\$2,395,000<br>\$837,933<br>\$770,000<br>55 |
|                                                | Number of Listings<br>Low Price<br>High Price<br>Average Price<br>Median Price<br>Average DOM | 66<br>\$370,000<br>\$2,750,000<br>\$820,431<br>\$668,500<br>108 |
| Average Active Listing Count                   |                                                                                               | 503                                                             |
| Total Number of Listings (ADD, PND, CLSD, EXP) |                                                                                               | 584                                                             |
| Lowest Price                                   |                                                                                               | \$149,000                                                       |
| Highest Price                                  |                                                                                               | \$4,100,000                                                     |
| Average Price                                  |                                                                                               | \$794,989                                                       |
| Average DOM (PND, CLSD, EXP)                   |                                                                                               | 75                                                              |