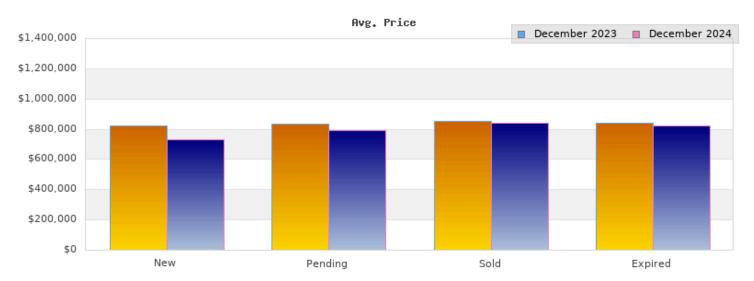

## December 2023

Cities: Oakland

| Status                                         | Data                                                                                          | Total                                                           |
|------------------------------------------------|-----------------------------------------------------------------------------------------------|-----------------------------------------------------------------|
| Listings Added                                 | Number of Listings<br>Low Price<br>High Price<br>Average Price<br>Median Price                | 177<br>\$2,250<br>\$2,000,000<br>\$820,254<br>\$707,250         |
| Listings that went<br>Pending                  | Number of Listings<br>Low Price<br>High Price<br>Average Price<br>Median Price<br>Average DOM | 263<br>\$249,000<br>\$2,495,000<br>\$834,677<br>\$707,250<br>57 |
| Listings that Closed                           | Number of Listings<br>Low Price<br>High Price<br>Average Price<br>Median Price<br>Average DOM | 404<br>\$249,000<br>\$2,600,000<br>\$852,741<br>\$797,000<br>42 |
| Listings that Expired                          | Number of Listings<br>Low Price<br>High Price<br>Average Price<br>Median Price<br>Average DOM | 83<br>\$415,000<br>\$2,500,000<br>\$837,333<br>\$696,000<br>118 |
| Average Active Listing Count                   |                                                                                               | 502                                                             |
| Total Number of Listings (ADD, PND, CLSD, EXP) |                                                                                               | 927                                                             |
| Lowest Price                                   |                                                                                               | \$2,250                                                         |
| Highest Price                                  |                                                                                               | \$2,600,000                                                     |
| Average Price                                  |                                                                                               | \$836,251                                                       |
| Average DOM (PND, CLSD, EXP)                   |                                                                                               | 72                                                              |

## December 2024

Cities: Oakland

| Status                                         | Data                                                                                          | Total                                                           |
|------------------------------------------------|-----------------------------------------------------------------------------------------------|-----------------------------------------------------------------|
|                                                | Number of Listings<br>Low Price<br>High Price<br>Average Price<br>Median Price                | 135<br>\$149,000<br>\$4,000,000<br>\$730,621<br>\$599,000       |
| Pending                                        | Number of Listings<br>Low Price<br>High Price<br>Average Price<br>Median Price<br>Average DOM | 156<br>\$149,000<br>\$4,100,000<br>\$790,972<br>\$673,500<br>62 |
|                                                | Number of Listings<br>Low Price<br>High Price<br>Average Price<br>Median Price<br>Average DOM | 227<br>\$239,000<br>\$2,395,000<br>\$837,933<br>\$770,000<br>55 |
|                                                | Number of Listings<br>Low Price<br>High Price<br>Average Price<br>Median Price<br>Average DOM | 66<br>\$370,000<br>\$2,750,000<br>\$820,431<br>\$668,500<br>108 |
| Average Active Listing Count                   |                                                                                               | 503                                                             |
| Total Number of Listings (ADD, PND, CLSD, EXP) |                                                                                               | 584                                                             |
| Lowest Price                                   |                                                                                               | \$149,000                                                       |
| Highest Price                                  |                                                                                               | \$4,100,000                                                     |
| Average Price                                  |                                                                                               | \$794,989                                                       |
| Average DOM (PND, CLSD, EXP)                   |                                                                                               | 75                                                              |