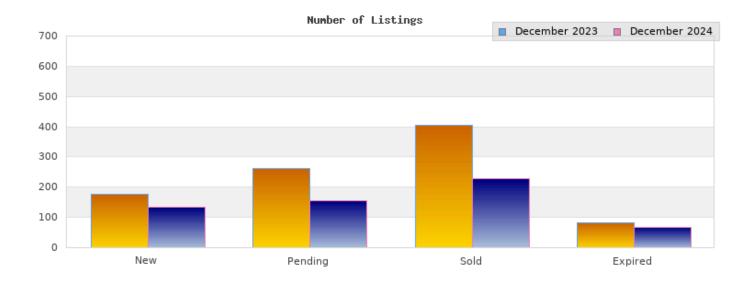

## December 2023

Cities: Oakland

| Status                                         | Data                                                                                          | Total                                                           |
|------------------------------------------------|-----------------------------------------------------------------------------------------------|-----------------------------------------------------------------|
| Listings Added                                 | Number of Listings<br>Low Price<br>High Price<br>Average Price<br>Median Price                | 177<br>\$2,250<br>\$2,000,000<br>\$820,254<br>\$707,250         |
| Listings that went<br>Pending                  | Number of Listings<br>Low Price<br>High Price<br>Average Price<br>Median Price<br>Average DOM | 263<br>\$249,000<br>\$2,495,000<br>\$834,677<br>\$707,250<br>57 |
| Listings that Closed                           | Number of Listings<br>Low Price<br>High Price<br>Average Price<br>Median Price<br>Average DOM | 404<br>\$249,000<br>\$2,600,000<br>\$852,741<br>\$797,000<br>42 |
| Listings that Expired                          | Number of Listings<br>Low Price<br>High Price<br>Average Price<br>Median Price<br>Average DOM | 83<br>\$415,000<br>\$2,500,000<br>\$837,333<br>\$696,000<br>118 |
| Average Active Listing Count                   |                                                                                               | 502                                                             |
| Total Number of Listings (ADD, PND, CLSD, EXP) |                                                                                               | 927                                                             |
| Lowest Price                                   |                                                                                               | \$2,250                                                         |
| Highest Price                                  |                                                                                               | \$2,600,000                                                     |
| Average Price                                  |                                                                                               | \$836,251                                                       |
| Average DOM (PND, CLSD, EXP)                   |                                                                                               | 72                                                              |

## December 2024

Cities: Oakland

| Status                                         | Data                                                                                          | Total                                                           |
|------------------------------------------------|-----------------------------------------------------------------------------------------------|-----------------------------------------------------------------|
|                                                | Number of Listings<br>Low Price<br>High Price<br>Average Price<br>Median Price                | 135<br>\$149,000<br>\$4,000,000<br>\$730,621<br>\$599,000       |
| Pending                                        | Number of Listings<br>Low Price<br>High Price<br>Average Price<br>Median Price<br>Average DOM | 156<br>\$149,000<br>\$4,100,000<br>\$790,972<br>\$673,500<br>62 |
|                                                | Number of Listings<br>Low Price<br>High Price<br>Average Price<br>Median Price<br>Average DOM | 227<br>\$239,000<br>\$2,395,000<br>\$837,933<br>\$770,000<br>55 |
|                                                | Number of Listings<br>Low Price<br>High Price<br>Average Price<br>Median Price<br>Average DOM | 66<br>\$370,000<br>\$2,750,000<br>\$820,431<br>\$668,500<br>108 |
| Average Active Listing Count                   |                                                                                               | 503                                                             |
| Total Number of Listings (ADD, PND, CLSD, EXP) |                                                                                               | 584                                                             |
| Lowest Price                                   |                                                                                               | \$149,000                                                       |
| Highest Price                                  |                                                                                               | \$4,100,000                                                     |
| Average Price                                  |                                                                                               | \$794,989                                                       |
| Average DOM (PND, CLSD, EXP)                   |                                                                                               | 75                                                              |