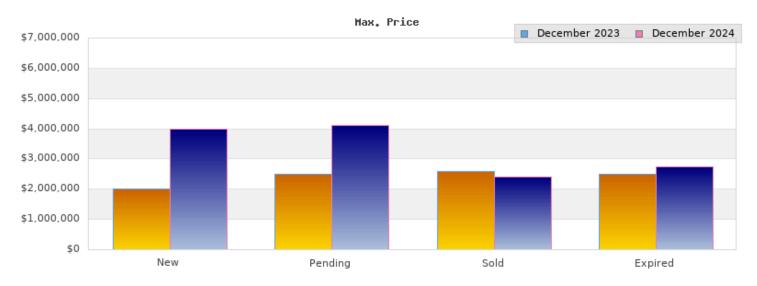

## December 2023

Cities: Oakland

| Status                                         | Data                                                                                          | Total                                                           |
|------------------------------------------------|-----------------------------------------------------------------------------------------------|-----------------------------------------------------------------|
| Listings Added                                 | Number of Listings<br>Low Price<br>High Price<br>Average Price<br>Median Price                | 177<br>\$2,250<br>\$2,000,000<br>\$820,254<br>\$707,250         |
| Listings that went<br>Pending                  | Number of Listings<br>Low Price<br>High Price<br>Average Price<br>Median Price<br>Average DOM | 263<br>\$249,000<br>\$2,495,000<br>\$834,677<br>\$707,250<br>57 |
| Listings that Closed                           | Number of Listings<br>Low Price<br>High Price<br>Average Price<br>Median Price<br>Average DOM | 404<br>\$249,000<br>\$2,600,000<br>\$852,741<br>\$797,000<br>42 |
| Listings that Expired                          | Number of Listings<br>Low Price<br>High Price<br>Average Price<br>Median Price<br>Average DOM | 83<br>\$415,000<br>\$2,500,000<br>\$837,333<br>\$696,000<br>118 |
| Average Active Listing Count                   |                                                                                               | 502                                                             |
| Total Number of Listings (ADD, PND, CLSD, EXP) |                                                                                               | 927                                                             |
| Lowest Price                                   |                                                                                               | \$2,250                                                         |
| Highest Price                                  |                                                                                               | \$2,600,000                                                     |
| Average Price                                  |                                                                                               | \$836,251                                                       |
| Average DOM (PND, CLSD, EXP)                   |                                                                                               | 72                                                              |

## December 2024

Cities: Oakland

| Status                                         | Data                                                                                          | Total                                                           |
|------------------------------------------------|-----------------------------------------------------------------------------------------------|-----------------------------------------------------------------|
|                                                | Number of Listings<br>Low Price<br>High Price<br>Average Price<br>Median Price                | 135<br>\$149,000<br>\$4,000,000<br>\$730,621<br>\$599,000       |
| Pending                                        | Number of Listings<br>Low Price<br>High Price<br>Average Price<br>Median Price<br>Average DOM | 156<br>\$149,000<br>\$4,100,000<br>\$790,972<br>\$673,500<br>62 |
|                                                | Number of Listings<br>Low Price<br>High Price<br>Average Price<br>Median Price<br>Average DOM | 227<br>\$239,000<br>\$2,395,000<br>\$837,933<br>\$770,000<br>55 |
|                                                | Number of Listings<br>Low Price<br>High Price<br>Average Price<br>Median Price<br>Average DOM | 66<br>\$370,000<br>\$2,750,000<br>\$820,431<br>\$668,500<br>108 |
| Average Active Listing Count                   |                                                                                               | 503                                                             |
| Total Number of Listings (ADD, PND, CLSD, EXP) |                                                                                               | 584                                                             |
| Lowest Price                                   |                                                                                               | \$149,000                                                       |
| Highest Price                                  |                                                                                               | \$4,100,000                                                     |
| Average Price                                  |                                                                                               | \$794,989                                                       |
| Average DOM (PND, CLSD, EXP)                   |                                                                                               | 75                                                              |