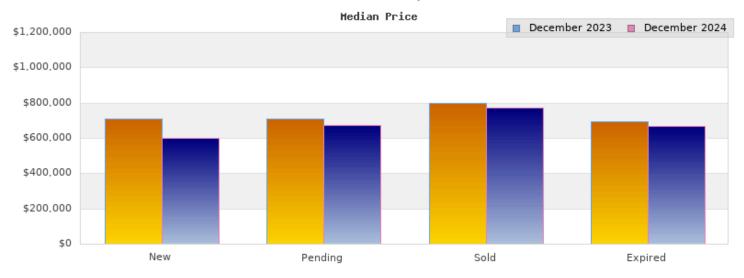

## December 2023

Cities: Oakland

| Status                                         | Data                                                                                          | Total                                                           |
|------------------------------------------------|-----------------------------------------------------------------------------------------------|-----------------------------------------------------------------|
| Listings Added                                 | Number of Listings<br>Low Price<br>High Price<br>Average Price<br>Median Price                | 177<br>\$2,250<br>\$2,000,000<br>\$820,254<br>\$707,250         |
| Listings that went<br>Pending                  | Number of Listings<br>Low Price<br>High Price<br>Average Price<br>Median Price<br>Average DOM | 263<br>\$249,000<br>\$2,495,000<br>\$834,677<br>\$707,250<br>57 |
| Listings that Closed                           | Number of Listings<br>Low Price<br>High Price<br>Average Price<br>Median Price<br>Average DOM | 404<br>\$249,000<br>\$2,600,000<br>\$852,741<br>\$797,000<br>42 |
| Listings that Expired                          | Number of Listings<br>Low Price<br>High Price<br>Average Price<br>Median Price<br>Average DOM | 83<br>\$415,000<br>\$2,500,000<br>\$837,333<br>\$696,000<br>118 |
| Average Active Listing Count                   |                                                                                               | 502                                                             |
| Total Number of Listings (ADD, PND, CLSD, EXP) |                                                                                               | 927                                                             |
| Lowest Price                                   |                                                                                               | \$2,250                                                         |
| Highest Price                                  |                                                                                               | \$2,600,000                                                     |
| Average Price                                  |                                                                                               | \$836,251                                                       |
| Average DOM (PND, CLSD, EXP)                   |                                                                                               | 72                                                              |

## December 2024

Cities: Oakland

| Status                                         | Data                                                                                          | Total                                                           |
|------------------------------------------------|-----------------------------------------------------------------------------------------------|-----------------------------------------------------------------|
|                                                | Number of Listings<br>Low Price<br>High Price<br>Average Price<br>Median Price                | 135<br>\$149,000<br>\$4,000,000<br>\$730,621<br>\$599,000       |
| Pending                                        | Number of Listings<br>Low Price<br>High Price<br>Average Price<br>Median Price<br>Average DOM | 156<br>\$149,000<br>\$4,100,000<br>\$790,972<br>\$673,500<br>62 |
|                                                | Number of Listings<br>Low Price<br>High Price<br>Average Price<br>Median Price<br>Average DOM | 227<br>\$239,000<br>\$2,395,000<br>\$837,933<br>\$770,000<br>55 |
|                                                | Number of Listings<br>Low Price<br>High Price<br>Average Price<br>Median Price<br>Average DOM | 66<br>\$370,000<br>\$2,750,000<br>\$820,431<br>\$668,500<br>108 |
| Average Active Listing Count                   |                                                                                               | 503                                                             |
| Total Number of Listings (ADD, PND, CLSD, EXP) |                                                                                               | 584                                                             |
| Lowest Price                                   |                                                                                               | \$149,000                                                       |
| Highest Price                                  |                                                                                               | \$4,100,000                                                     |
| Average Price                                  |                                                                                               | \$794,989                                                       |
| Average DOM (PND, CLSD, EXP)                   |                                                                                               | 75                                                              |