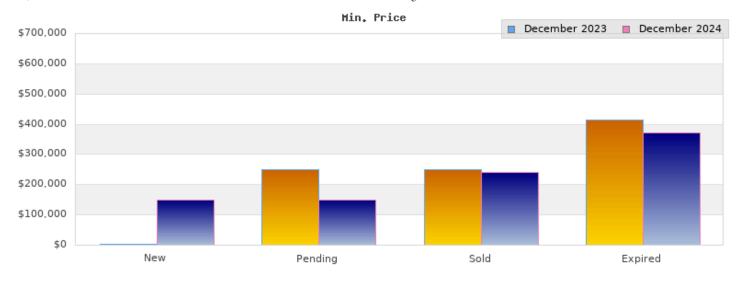

## December 2023

Cities: Oakland

| Status                                         | Data                                                                                          | Total                                                           |
|------------------------------------------------|-----------------------------------------------------------------------------------------------|-----------------------------------------------------------------|
| Listings Added                                 | Number of Listings<br>Low Price<br>High Price<br>Average Price<br>Median Price                | 177<br>\$2,250<br>\$2,000,000<br>\$820,254<br>\$707,250         |
| Listings that went<br>Pending                  | Number of Listings<br>Low Price<br>High Price<br>Average Price<br>Median Price<br>Average DOM | 263<br>\$249,000<br>\$2,495,000<br>\$834,677<br>\$707,250<br>57 |
| Listings that Closed                           | Number of Listings<br>Low Price<br>High Price<br>Average Price<br>Median Price<br>Average DOM | 404<br>\$249,000<br>\$2,600,000<br>\$852,741<br>\$797,000<br>42 |
| Listings that Expired                          | Number of Listings<br>Low Price<br>High Price<br>Average Price<br>Median Price<br>Average DOM | 83<br>\$415,000<br>\$2,500,000<br>\$837,333<br>\$696,000<br>118 |
| Average Active Listing Count                   |                                                                                               | 502                                                             |
| Total Number of Listings (ADD, PND, CLSD, EXP) |                                                                                               | 927                                                             |
| Lowest Price                                   |                                                                                               | \$2,250                                                         |
| Highest Price                                  |                                                                                               | \$2,600,000                                                     |
| Average Price                                  |                                                                                               | \$836,251                                                       |
| Average DOM (PND, CLSD, EXP)                   |                                                                                               | 72                                                              |

## December 2024

Cities: Oakland

| Status                                         | Data                                                                                          | Total                                                           |
|------------------------------------------------|-----------------------------------------------------------------------------------------------|-----------------------------------------------------------------|
|                                                | Number of Listings<br>Low Price<br>High Price<br>Average Price<br>Median Price                | 135<br>\$149,000<br>\$4,000,000<br>\$730,621<br>\$599,000       |
| Pending                                        | Number of Listings<br>Low Price<br>High Price<br>Average Price<br>Median Price<br>Average DOM | 156<br>\$149,000<br>\$4,100,000<br>\$790,972<br>\$673,500<br>62 |
|                                                | Number of Listings<br>Low Price<br>High Price<br>Average Price<br>Median Price<br>Average DOM | 227<br>\$239,000<br>\$2,395,000<br>\$837,933<br>\$770,000<br>55 |
|                                                | Number of Listings<br>Low Price<br>High Price<br>Average Price<br>Median Price<br>Average DOM | 66<br>\$370,000<br>\$2,750,000<br>\$820,431<br>\$668,500<br>108 |
| Average Active Listing Count                   |                                                                                               | 503                                                             |
| Total Number of Listings (ADD, PND, CLSD, EXP) |                                                                                               | 584                                                             |
| Lowest Price                                   |                                                                                               | \$149,000                                                       |
| Highest Price                                  |                                                                                               | \$4,100,000                                                     |
| Average Price                                  |                                                                                               | \$794,989                                                       |
| Average DOM (PND, CLSD, EXP)                   |                                                                                               | 75                                                              |