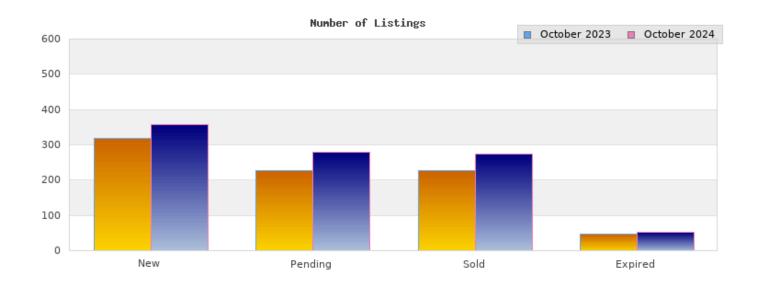

## October 2023

Cities: Oakland

| Status                                         | Data                                                                                          | Total                                                           |
|------------------------------------------------|-----------------------------------------------------------------------------------------------|-----------------------------------------------------------------|
| Listings Added                                 | Number of Listings<br>Low Price<br>High Price<br>Average Price<br>Median Price                | 319<br>\$199,000<br>\$4,995,000<br>\$886,693<br>\$795,000       |
| Listings that went<br>Pending                  | Number of Listings<br>Low Price<br>High Price<br>Average Price<br>Median Price<br>Average DOM | 228<br>\$188,888<br>\$2,995,000<br>\$876,418<br>\$825,000<br>33 |
| Listings that Closed                           | Number of Listings<br>Low Price<br>High Price<br>Average Price<br>Median Price<br>Average DOM | 228<br>\$188,888<br>\$2,595,000<br>\$911,813<br>\$849,000<br>26 |
| Listings that Expired                          | Number of Listings<br>Low Price<br>High Price<br>Average Price<br>Median Price<br>Average DOM | 47<br>\$375,000<br>\$2,850,000<br>\$823,793<br>\$739,000<br>90  |
| Average Active Listing Count                   |                                                                                               | 668                                                             |
| Total Number of Listings (ADD, PND, CLSD, EXP) |                                                                                               | 822                                                             |
| Lowest Price                                   |                                                                                               | \$188,888                                                       |
| Highest Price                                  |                                                                                               | \$4,995,000                                                     |
| Average Price                                  |                                                                                               | \$874,679                                                       |
| Average DOM (PND, CLSD, EXP)                   |                                                                                               | 49                                                              |

## October 2024

Cities: Oakland

| Status                                         | Data                                                                                          | Total                                                           |
|------------------------------------------------|-----------------------------------------------------------------------------------------------|-----------------------------------------------------------------|
| Listings Added                                 | Number of Listings<br>Low Price<br>High Price<br>Average Price<br>Median Price                | 358<br>\$2,700<br>\$3,900,000<br>\$835,990<br>\$749,499         |
| Listings that went<br>Pending                  | Number of Listings<br>Low Price<br>High Price<br>Average Price<br>Median Price<br>Average DOM | 279<br>\$229,000<br>\$4,500,000<br>\$867,906<br>\$749,000<br>40 |
| Listings that Closed                           | Number of Listings<br>Low Price<br>High Price<br>Average Price<br>Median Price<br>Average DOM | 274<br>\$247,000<br>\$3,100,000<br>\$844,796<br>\$722,500<br>35 |
| Listings that Expired                          | Number of Listings<br>Low Price<br>High Price<br>Average Price<br>Median Price<br>Average DOM | 51<br>\$315,000<br>\$2,499,000<br>\$809,540<br>\$675,000<br>100 |
| Average Active Listing Count                   |                                                                                               | 804                                                             |
| Total Number of Listings (ADD, PND, CLSD, EXP) |                                                                                               | 962                                                             |
| Lowest Price                                   |                                                                                               | \$2,700                                                         |
| Highest Price                                  |                                                                                               | \$4,500,000                                                     |
| Average Price                                  |                                                                                               | \$839,558                                                       |
| Average DOM (PND, CLSD, EXP)                   |                                                                                               | 58                                                              |