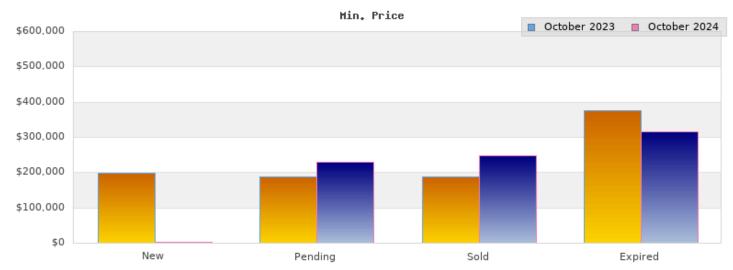

## October 2023

Cities: Oakland

| Status                                         | Data                                                                                          | Total                                                           |
|------------------------------------------------|-----------------------------------------------------------------------------------------------|-----------------------------------------------------------------|
| Listings Added                                 | Number of Listings<br>Low Price<br>High Price<br>Average Price<br>Median Price                | 319<br>\$199,000<br>\$4,995,000<br>\$886,693<br>\$795,000       |
| Listings that went<br>Pending                  | Number of Listings<br>Low Price<br>High Price<br>Average Price<br>Median Price<br>Average DOM | 228<br>\$188,888<br>\$2,995,000<br>\$876,418<br>\$825,000<br>33 |
| Listings that Closed                           | Number of Listings<br>Low Price<br>High Price<br>Average Price<br>Median Price<br>Average DOM | 228<br>\$188,888<br>\$2,595,000<br>\$911,813<br>\$849,000<br>26 |
| Listings that Expired                          | Number of Listings<br>Low Price<br>High Price<br>Average Price<br>Median Price<br>Average DOM | 47<br>\$375,000<br>\$2,850,000<br>\$823,793<br>\$739,000<br>90  |
| Average Active Listing Count                   |                                                                                               | 668                                                             |
| Total Number of Listings (ADD, PND, CLSD, EXP) |                                                                                               | 822                                                             |
| Lowest Price                                   |                                                                                               | \$188,888                                                       |
| Highest Price                                  |                                                                                               | \$4,995,000                                                     |
| Average Price                                  |                                                                                               | \$874,679                                                       |
| Average DOM (PND, CLSD, EXP)                   |                                                                                               | 49                                                              |

## October 2024

Cities: Oakland

| Status                                         | Data                                                                                          | Total                                                           |
|------------------------------------------------|-----------------------------------------------------------------------------------------------|-----------------------------------------------------------------|
| Listings Added                                 | Number of Listings<br>Low Price<br>High Price<br>Average Price<br>Median Price                | 358<br>\$2,700<br>\$3,900,000<br>\$835,990<br>\$749,499         |
| Listings that went<br>Pending                  | Number of Listings<br>Low Price<br>High Price<br>Average Price<br>Median Price<br>Average DOM | 279<br>\$229,000<br>\$4,500,000<br>\$867,906<br>\$749,000<br>40 |
| Listings that Closed                           | Number of Listings<br>Low Price<br>High Price<br>Average Price<br>Median Price<br>Average DOM | 274<br>\$247,000<br>\$3,100,000<br>\$844,796<br>\$722,500<br>35 |
| Listings that Expired                          | Number of Listings<br>Low Price<br>High Price<br>Average Price<br>Median Price<br>Average DOM | 51<br>\$315,000<br>\$2,499,000<br>\$809,540<br>\$675,000<br>100 |
| Average Active Listing Count                   |                                                                                               | 804                                                             |
| Total Number of Listings (ADD, PND, CLSD, EXP) |                                                                                               | 962                                                             |
| Lowest Price                                   |                                                                                               | \$2,700                                                         |
| Highest Price                                  |                                                                                               | \$4,500,000                                                     |
| Average Price                                  |                                                                                               | \$839,558                                                       |
| Average DOM (PND, CLSD, EXP)                   |                                                                                               | 58                                                              |