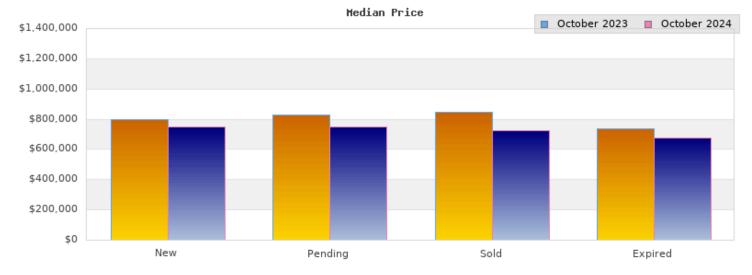

## October 2023

Cities: Oakland

| Status                                         | Data                                                                                          | Total                                                           |
|------------------------------------------------|-----------------------------------------------------------------------------------------------|-----------------------------------------------------------------|
| Listings Added                                 | Number of Listings<br>Low Price<br>High Price<br>Average Price<br>Median Price                | 319<br>\$199,000<br>\$4,995,000<br>\$886,693<br>\$795,000       |
| Listings that went<br>Pending                  | Number of Listings<br>Low Price<br>High Price<br>Average Price<br>Median Price<br>Average DOM | 228<br>\$188,888<br>\$2,995,000<br>\$876,418<br>\$825,000<br>33 |
| Listings that Closed                           | Number of Listings<br>Low Price<br>High Price<br>Average Price<br>Median Price<br>Average DOM | 228<br>\$188,888<br>\$2,595,000<br>\$911,813<br>\$849,000<br>26 |
| Listings that Expired                          | Number of Listings<br>Low Price<br>High Price<br>Average Price<br>Median Price<br>Average DOM | 47<br>\$375,000<br>\$2,850,000<br>\$823,793<br>\$739,000<br>90  |
| Average Active Listing Count                   |                                                                                               | 668                                                             |
| Total Number of Listings (ADD, PND, CLSD, EXP) |                                                                                               | 822                                                             |
| Lowest Price                                   |                                                                                               | \$188,888                                                       |
| Highest Price                                  |                                                                                               | \$4,995,000                                                     |
| Average Price                                  |                                                                                               | \$874,679                                                       |
| Average DOM (PND, CLSD, EXP)                   |                                                                                               | 49                                                              |

## October 2024

Cities: Oakland

| Status                                         | Data                                                                                          | Total                                                           |
|------------------------------------------------|-----------------------------------------------------------------------------------------------|-----------------------------------------------------------------|
| Listings Added                                 | Number of Listings<br>Low Price<br>High Price<br>Average Price<br>Median Price                | 358<br>\$2,700<br>\$3,900,000<br>\$835,990<br>\$749,499         |
| Listings that went<br>Pending                  | Number of Listings<br>Low Price<br>High Price<br>Average Price<br>Median Price<br>Average DOM | 279<br>\$229,000<br>\$4,500,000<br>\$867,906<br>\$749,000<br>40 |
| Listings that Closed                           | Number of Listings<br>Low Price<br>High Price<br>Average Price<br>Median Price<br>Average DOM | 274<br>\$247,000<br>\$3,100,000<br>\$844,796<br>\$722,500<br>35 |
| Listings that Expired                          | Number of Listings<br>Low Price<br>High Price<br>Average Price<br>Median Price<br>Average DOM | 51<br>\$315,000<br>\$2,499,000<br>\$809,540<br>\$675,000<br>100 |
| Average Active Listing Count                   |                                                                                               | 804                                                             |
| Total Number of Listings (ADD, PND, CLSD, EXP) |                                                                                               | 962                                                             |
| Lowest Price                                   |                                                                                               | \$2,700                                                         |
| Highest Price                                  |                                                                                               | \$4,500,000                                                     |
| Average Price                                  |                                                                                               | \$839,558                                                       |
| Average DOM (PND, CLSD, EXP)                   |                                                                                               | 58                                                              |