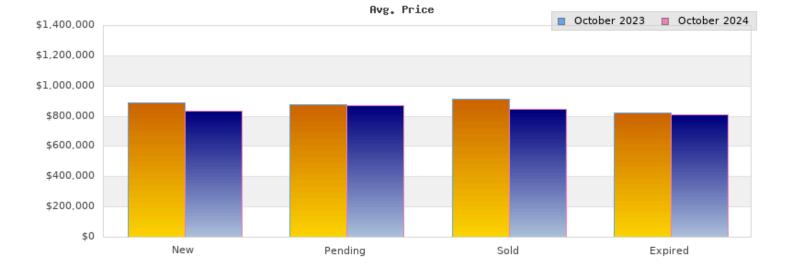

## October 2023

Cities: Oakland

| Status                                         | Data                                                                                          | Total                                                           |
|------------------------------------------------|-----------------------------------------------------------------------------------------------|-----------------------------------------------------------------|
| Listings Added                                 | Number of Listings<br>Low Price<br>High Price<br>Average Price<br>Median Price                | 319<br>\$199,000<br>\$4,995,000<br>\$886,693<br>\$795,000       |
| Listings that went<br>Pending                  | Number of Listings<br>Low Price<br>High Price<br>Average Price<br>Median Price<br>Average DOM | 228<br>\$188,888<br>\$2,995,000<br>\$876,418<br>\$825,000<br>33 |
| Listings that Closed                           | Number of Listings<br>Low Price<br>High Price<br>Average Price<br>Median Price<br>Average DOM | 228<br>\$188,888<br>\$2,595,000<br>\$911,813<br>\$849,000<br>26 |
| Listings that Expired                          | Number of Listings<br>Low Price<br>High Price<br>Average Price<br>Median Price<br>Average DOM | 47<br>\$375,000<br>\$2,850,000<br>\$823,793<br>\$739,000<br>90  |
| Average Active Listing Count                   |                                                                                               | 668                                                             |
| Total Number of Listings (ADD, PND, CLSD, EXP) |                                                                                               | 822                                                             |
| Lowest Price                                   |                                                                                               | \$188,888                                                       |
| Highest Price                                  |                                                                                               | \$4,995,000                                                     |
| Average Price                                  |                                                                                               | \$874,679                                                       |
| Average DOM (PND, CLSD, EXP)                   |                                                                                               | 49                                                              |

## October 2024

Cities: Oakland

| Status                                         | Data                                                                                          | Total                                                           |
|------------------------------------------------|-----------------------------------------------------------------------------------------------|-----------------------------------------------------------------|
| Listings Added                                 | Number of Listings<br>Low Price<br>High Price<br>Average Price<br>Median Price                | 358<br>\$2,700<br>\$3,900,000<br>\$835,990<br>\$749,499         |
| Listings that went<br>Pending                  | Number of Listings<br>Low Price<br>High Price<br>Average Price<br>Median Price<br>Average DOM | 279<br>\$229,000<br>\$4,500,000<br>\$867,906<br>\$749,000<br>40 |
| Listings that Closed                           | Number of Listings<br>Low Price<br>High Price<br>Average Price<br>Median Price<br>Average DOM | 274<br>\$247,000<br>\$3,100,000<br>\$844,796<br>\$722,500<br>35 |
| Listings that Expired                          | Number of Listings<br>Low Price<br>High Price<br>Average Price<br>Median Price<br>Average DOM | 51<br>\$315,000<br>\$2,499,000<br>\$809,540<br>\$675,000<br>100 |
| Average Active Listing Count                   |                                                                                               | 804                                                             |
| Total Number of Listings (ADD, PND, CLSD, EXP) |                                                                                               | 962                                                             |
| Lowest Price                                   |                                                                                               | \$2,700                                                         |
| Highest Price                                  |                                                                                               | \$4,500,000                                                     |
| Average Price                                  |                                                                                               | \$839,558                                                       |
| Average DOM (PND, CLSD, EXP)                   |                                                                                               | 58                                                              |