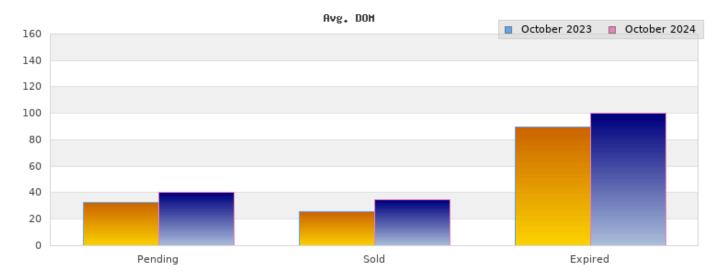

## October 2023

Cities: Oakland

| Status                                         | Data                                                                                          | Total                                                           |
|------------------------------------------------|-----------------------------------------------------------------------------------------------|-----------------------------------------------------------------|
| Listings Added                                 | Number of Listings<br>Low Price<br>High Price<br>Average Price<br>Median Price                | 319<br>\$199,000<br>\$4,995,000<br>\$886,693<br>\$795,000       |
| Listings that went<br>Pending                  | Number of Listings<br>Low Price<br>High Price<br>Average Price<br>Median Price<br>Average DOM | 228<br>\$188,888<br>\$2,995,000<br>\$876,418<br>\$825,000<br>33 |
| Listings that Closed                           | Number of Listings<br>Low Price<br>High Price<br>Average Price<br>Median Price<br>Average DOM | 228<br>\$188,888<br>\$2,595,000<br>\$911,813<br>\$849,000<br>26 |
| Listings that Expired                          | Number of Listings<br>Low Price<br>High Price<br>Average Price<br>Median Price<br>Average DOM | 47<br>\$375,000<br>\$2,850,000<br>\$823,793<br>\$739,000<br>90  |
| Average Active Listing Count                   |                                                                                               | 668                                                             |
| Total Number of Listings (ADD, PND, CLSD, EXP) |                                                                                               | 822                                                             |
| Lowest Price                                   |                                                                                               | \$188,888                                                       |
| Highest Price                                  |                                                                                               | \$4,995,000                                                     |
| Average Price                                  |                                                                                               | \$874,679                                                       |
| Average DOM (PND, CLSD, EXP)                   |                                                                                               | 49                                                              |

## October 2024

Cities: Oakland

| Status                                         | Data                                                                                          | Total                                                           |
|------------------------------------------------|-----------------------------------------------------------------------------------------------|-----------------------------------------------------------------|
| Listings Added                                 | Number of Listings<br>Low Price<br>High Price<br>Average Price<br>Median Price                | 358<br>\$2,700<br>\$3,900,000<br>\$835,990<br>\$749,499         |
| Listings that went<br>Pending                  | Number of Listings<br>Low Price<br>High Price<br>Average Price<br>Median Price<br>Average DOM | 279<br>\$229,000<br>\$4,500,000<br>\$867,906<br>\$749,000<br>40 |
| Listings that Closed                           | Number of Listings<br>Low Price<br>High Price<br>Average Price<br>Median Price<br>Average DOM | 274<br>\$247,000<br>\$3,100,000<br>\$844,796<br>\$722,500<br>35 |
| Listings that Expired                          | Number of Listings<br>Low Price<br>High Price<br>Average Price<br>Median Price<br>Average DOM | 51<br>\$315,000<br>\$2,499,000<br>\$809,540<br>\$675,000<br>100 |
| Average Active Listing Count                   |                                                                                               | 804                                                             |
| Total Number of Listings (ADD, PND, CLSD, EXP) |                                                                                               | 962                                                             |
| Lowest Price                                   |                                                                                               | \$2,700                                                         |
| Highest Price                                  |                                                                                               | \$4,500,000                                                     |
| Average Price                                  |                                                                                               | \$839,558                                                       |
| Average DOM (PND, CLSD, EXP)                   |                                                                                               | 58                                                              |