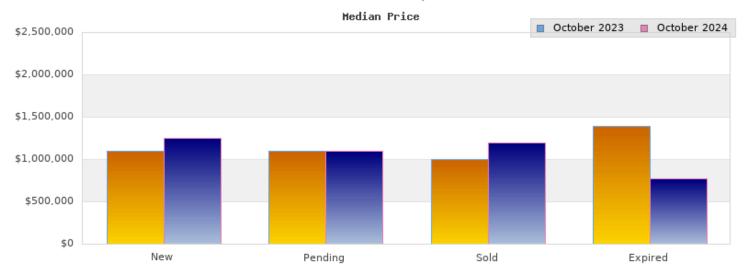

## October 2023

Cities: Berkeley

| Status                                         | Data                                                                                          | Total                                                              |
|------------------------------------------------|-----------------------------------------------------------------------------------------------|--------------------------------------------------------------------|
| Listings Added                                 | Number of Listings<br>Low Price<br>High Price<br>Average Price<br>Median Price                | 63<br>\$485,000<br>\$3,995,000<br>\$1,270,506<br>\$1,095,000       |
| Listings that went Pending                     | Number of Listings<br>Low Price<br>High Price<br>Average Price<br>Median Price<br>Average DOM | 57<br>\$649,000<br>\$3,995,000<br>\$1,312,122<br>\$1,095,000<br>20 |
| Listings that Closed                           | Number of Listings<br>Low Price<br>High Price<br>Average Price<br>Median Price<br>Average DOM | 53<br>\$419,000<br>\$3,500,000<br>\$1,193,828<br>\$999,000<br>23   |
| Listings that Expired                          | Number of Listings<br>Low Price<br>High Price<br>Average Price<br>Median Price<br>Average DOM | 3<br>\$849,000<br>\$1,729,000<br>\$1,322,666<br>\$1,390,000<br>47  |
| Average Active Listing Count                   |                                                                                               | 85                                                                 |
| Total Number of Listings (ADD, PND, CLSD, EXP) |                                                                                               | 176                                                                |
| Lowest Price                                   |                                                                                               | \$419,000                                                          |
| Highest Price                                  |                                                                                               | \$3,995,000                                                        |
| Average Price                                  |                                                                                               | \$1,274,781                                                        |
| Average DOM (PND, CLSD, EXP)                   |                                                                                               | 30                                                                 |

## October 2024

Cities: Berkeley

| Status                                         | Data                                                                                          | Total                                                              |
|------------------------------------------------|-----------------------------------------------------------------------------------------------|--------------------------------------------------------------------|
| Listings Added                                 | Number of Listings<br>Low Price<br>High Price<br>Average Price<br>Median Price                | 67<br>\$498,888<br>\$3,690,000<br>\$1,354,525<br>\$1,245,000       |
| Listings that went<br>Pending                  | Number of Listings<br>Low Price<br>High Price<br>Average Price<br>Median Price<br>Average DOM | 63<br>\$475,000<br>\$1,995,000<br>\$1,161,470<br>\$1,099,000<br>27 |
| Listings that Closed                           | Number of Listings<br>Low Price<br>High Price<br>Average Price<br>Median Price<br>Average DOM | 71<br>\$350,000<br>\$2,975,000<br>\$1,292,273<br>\$1,195,000<br>21 |
| Listings that Expired                          | Number of Listings<br>Low Price<br>High Price<br>Average Price<br>Median Price<br>Average DOM | 5<br>\$481,000<br>\$2,650,000<br>\$1,228,980<br>\$775,000<br>78    |
| Average Active Listing Count                   |                                                                                               | 82                                                                 |
| Total Number of Listings (ADD, PND, CLSD, EXP) |                                                                                               | 206                                                                |
| Lowest Price                                   |                                                                                               | \$350,000                                                          |
| Highest Price                                  |                                                                                               | \$3,690,000                                                        |
| Average Price                                  |                                                                                               | \$1,259,312                                                        |
| Average DOM (PND, CLSD, EXP)                   |                                                                                               | 42                                                                 |