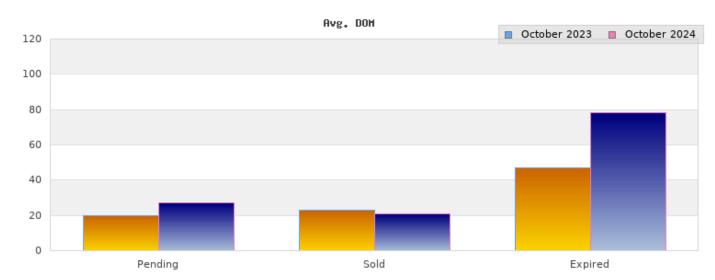

## October 2023

Cities: Berkeley

| Status                                         | Data                                                                                          | Total                                                              |
|------------------------------------------------|-----------------------------------------------------------------------------------------------|--------------------------------------------------------------------|
| Listings Added                                 | Number of Listings<br>Low Price<br>High Price<br>Average Price<br>Median Price                | 63<br>\$485,000<br>\$3,995,000<br>\$1,270,506<br>\$1,095,000       |
| Listings that went Pending                     | Number of Listings<br>Low Price<br>High Price<br>Average Price<br>Median Price<br>Average DOM | 57<br>\$649,000<br>\$3,995,000<br>\$1,312,122<br>\$1,095,000<br>20 |
| Listings that Closed                           | Number of Listings<br>Low Price<br>High Price<br>Average Price<br>Median Price<br>Average DOM | 53<br>\$419,000<br>\$3,500,000<br>\$1,193,828<br>\$999,000<br>23   |
| Listings that Expired                          | Number of Listings<br>Low Price<br>High Price<br>Average Price<br>Median Price<br>Average DOM | 3<br>\$849,000<br>\$1,729,000<br>\$1,322,666<br>\$1,390,000<br>47  |
| Average Active Listing Count                   |                                                                                               | 85                                                                 |
| Total Number of Listings (ADD, PND, CLSD, EXP) |                                                                                               | 176                                                                |
| Lowest Price                                   |                                                                                               | \$419,000                                                          |
| Highest Price                                  |                                                                                               | \$3,995,000                                                        |
| Average Price                                  |                                                                                               | \$1,274,781                                                        |
| Average DOM (PND, CLSD, EXP)                   |                                                                                               | 30                                                                 |

## October 2024

Cities: Berkeley

| Status                                         | Data                                                                                          | Total                                                              |
|------------------------------------------------|-----------------------------------------------------------------------------------------------|--------------------------------------------------------------------|
| Listings Added                                 | Number of Listings<br>Low Price<br>High Price<br>Average Price<br>Median Price                | 67<br>\$498,888<br>\$3,690,000<br>\$1,354,525<br>\$1,245,000       |
| Listings that went<br>Pending                  | Number of Listings<br>Low Price<br>High Price<br>Average Price<br>Median Price<br>Average DOM | 63<br>\$475,000<br>\$1,995,000<br>\$1,161,470<br>\$1,099,000<br>27 |
| Listings that Closed                           | Number of Listings<br>Low Price<br>High Price<br>Average Price<br>Median Price<br>Average DOM | 71<br>\$350,000<br>\$2,975,000<br>\$1,292,273<br>\$1,195,000<br>21 |
| Listings that Expired                          | Number of Listings<br>Low Price<br>High Price<br>Average Price<br>Median Price<br>Average DOM | 5<br>\$481,000<br>\$2,650,000<br>\$1,228,980<br>\$775,000<br>78    |
| Average Active Listing Count                   |                                                                                               | 82                                                                 |
| Total Number of Listings (ADD, PND, CLSD, EXP) |                                                                                               | 206                                                                |
| Lowest Price                                   |                                                                                               | \$350,000                                                          |
| Highest Price                                  |                                                                                               | \$3,690,000                                                        |
| Average Price                                  |                                                                                               | \$1,259,312                                                        |
| Average DOM (PND, CLSD, EXP)                   |                                                                                               | 42                                                                 |