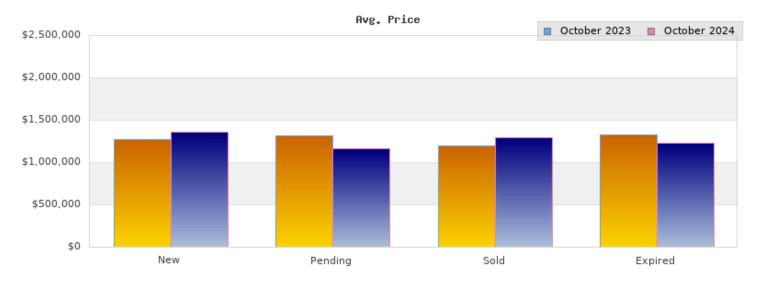

## October 2023

Cities: Berkeley

| Status                                         | Data                                                                                          | Total                                                              |
|------------------------------------------------|-----------------------------------------------------------------------------------------------|--------------------------------------------------------------------|
| Listings Added                                 | Number of Listings<br>Low Price<br>High Price<br>Average Price<br>Median Price                | 63<br>\$485,000<br>\$3,995,000<br>\$1,270,506<br>\$1,095,000       |
| Listings that went Pending                     | Number of Listings<br>Low Price<br>High Price<br>Average Price<br>Median Price<br>Average DOM | 57<br>\$649,000<br>\$3,995,000<br>\$1,312,122<br>\$1,095,000<br>20 |
| Listings that Closed                           | Number of Listings<br>Low Price<br>High Price<br>Average Price<br>Median Price<br>Average DOM | 53<br>\$419,000<br>\$3,500,000<br>\$1,193,828<br>\$999,000<br>23   |
| Listings that Expired                          | Number of Listings<br>Low Price<br>High Price<br>Average Price<br>Median Price<br>Average DOM | 3<br>\$849,000<br>\$1,729,000<br>\$1,322,666<br>\$1,390,000<br>47  |
| Average Active Listing Count                   |                                                                                               | 85                                                                 |
| Total Number of Listings (ADD, PND, CLSD, EXP) |                                                                                               | 176                                                                |
| Lowest Price                                   |                                                                                               | \$419,000                                                          |
| Highest Price                                  |                                                                                               | \$3,995,000                                                        |
| Average Price                                  |                                                                                               | \$1,274,781                                                        |
| Average DOM (PND, CLSD, EXP)                   |                                                                                               | 30                                                                 |

## October 2024

Cities: Berkeley

| Status                                         | Data                                                                                          | Total                                                              |
|------------------------------------------------|-----------------------------------------------------------------------------------------------|--------------------------------------------------------------------|
| Listings Added                                 | Number of Listings<br>Low Price<br>High Price<br>Average Price<br>Median Price                | 67<br>\$498,888<br>\$3,690,000<br>\$1,354,525<br>\$1,245,000       |
| Listings that went<br>Pending                  | Number of Listings<br>Low Price<br>High Price<br>Average Price<br>Median Price<br>Average DOM | 63<br>\$475,000<br>\$1,995,000<br>\$1,161,470<br>\$1,099,000<br>27 |
| Listings that Closed                           | Number of Listings<br>Low Price<br>High Price<br>Average Price<br>Median Price<br>Average DOM | 71<br>\$350,000<br>\$2,975,000<br>\$1,292,273<br>\$1,195,000<br>21 |
| Listings that Expired                          | Number of Listings<br>Low Price<br>High Price<br>Average Price<br>Median Price<br>Average DOM | 5<br>\$481,000<br>\$2,650,000<br>\$1,228,980<br>\$775,000<br>78    |
| Average Active Listing Count                   |                                                                                               | 82                                                                 |
| Total Number of Listings (ADD, PND, CLSD, EXP) |                                                                                               | 206                                                                |
| Lowest Price                                   |                                                                                               | \$350,000                                                          |
| Highest Price                                  |                                                                                               | \$3,690,000                                                        |
| Average Price                                  |                                                                                               | \$1,259,312                                                        |
| Average DOM (PND, CLSD, EXP)                   |                                                                                               | 42                                                                 |