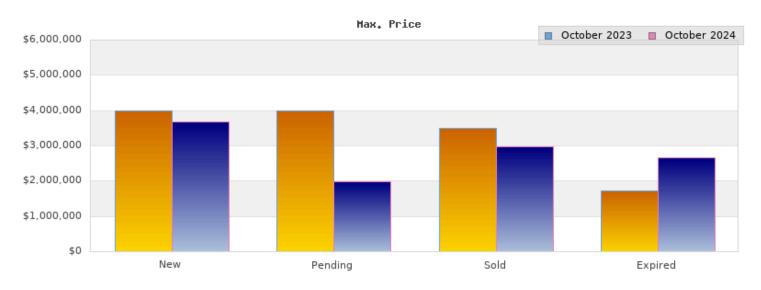

## October 2023

Cities: Berkeley

| Status                                         | Data                                                                                          | Total                                                              |
|------------------------------------------------|-----------------------------------------------------------------------------------------------|--------------------------------------------------------------------|
| Listings Added                                 | Number of Listings<br>Low Price<br>High Price<br>Average Price<br>Median Price                | 63<br>\$485,000<br>\$3,995,000<br>\$1,270,506<br>\$1,095,000       |
| Listings that went Pending                     | Number of Listings<br>Low Price<br>High Price<br>Average Price<br>Median Price<br>Average DOM | 57<br>\$649,000<br>\$3,995,000<br>\$1,312,122<br>\$1,095,000<br>20 |
| Listings that Closed                           | Number of Listings<br>Low Price<br>High Price<br>Average Price<br>Median Price<br>Average DOM | 53<br>\$419,000<br>\$3,500,000<br>\$1,193,828<br>\$999,000<br>23   |
| Listings that Expired                          | Number of Listings<br>Low Price<br>High Price<br>Average Price<br>Median Price<br>Average DOM | 3<br>\$849,000<br>\$1,729,000<br>\$1,322,666<br>\$1,390,000<br>47  |
| Average Active Listing Count                   |                                                                                               | 85                                                                 |
| Total Number of Listings (ADD, PND, CLSD, EXP) |                                                                                               | 176                                                                |
| Lowest Price                                   |                                                                                               | \$419,000                                                          |
| Highest Price                                  |                                                                                               | \$3,995,000                                                        |
| Average Price                                  |                                                                                               | \$1,274,781                                                        |
| Average DOM (PND, CLSD, EXP)                   |                                                                                               | 30                                                                 |

## October 2024

Cities: Berkeley

| Status                                         | Data                                                                                          | Total                                                              |
|------------------------------------------------|-----------------------------------------------------------------------------------------------|--------------------------------------------------------------------|
| Listings Added                                 | Number of Listings<br>Low Price<br>High Price<br>Average Price<br>Median Price                | 67<br>\$498,888<br>\$3,690,000<br>\$1,354,525<br>\$1,245,000       |
| Listings that went<br>Pending                  | Number of Listings<br>Low Price<br>High Price<br>Average Price<br>Median Price<br>Average DOM | 63<br>\$475,000<br>\$1,995,000<br>\$1,161,470<br>\$1,099,000<br>27 |
| Listings that Closed                           | Number of Listings<br>Low Price<br>High Price<br>Average Price<br>Median Price<br>Average DOM | 71<br>\$350,000<br>\$2,975,000<br>\$1,292,273<br>\$1,195,000<br>21 |
| Listings that Expired                          | Number of Listings<br>Low Price<br>High Price<br>Average Price<br>Median Price<br>Average DOM | 5<br>\$481,000<br>\$2,650,000<br>\$1,228,980<br>\$775,000<br>78    |
| Average Active Listing Count                   |                                                                                               | 82                                                                 |
| Total Number of Listings (ADD, PND, CLSD, EXP) |                                                                                               | 206                                                                |
| Lowest Price                                   |                                                                                               | \$350,000                                                          |
| Highest Price                                  |                                                                                               | \$3,690,000                                                        |
| Average Price                                  |                                                                                               | \$1,259,312                                                        |
| Average DOM (PND, CLSD, EXP)                   |                                                                                               | 42                                                                 |