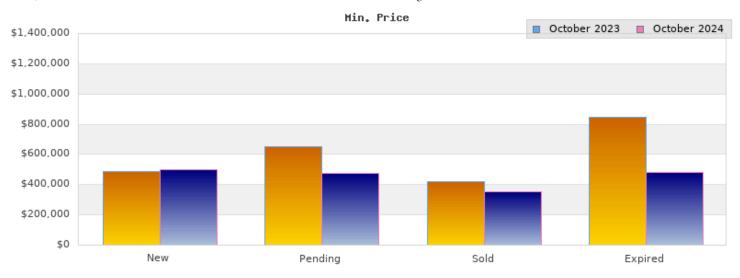

## October 2023

Cities: Berkeley

| Status                                         | Data                                                                                          | Total                                                              |
|------------------------------------------------|-----------------------------------------------------------------------------------------------|--------------------------------------------------------------------|
| Listings Added                                 | Number of Listings<br>Low Price<br>High Price<br>Average Price<br>Median Price                | 63<br>\$485,000<br>\$3,995,000<br>\$1,270,506<br>\$1,095,000       |
| Listings that went Pending                     | Number of Listings<br>Low Price<br>High Price<br>Average Price<br>Median Price<br>Average DOM | 57<br>\$649,000<br>\$3,995,000<br>\$1,312,122<br>\$1,095,000<br>20 |
| Listings that Closed                           | Number of Listings<br>Low Price<br>High Price<br>Average Price<br>Median Price<br>Average DOM | 53<br>\$419,000<br>\$3,500,000<br>\$1,193,828<br>\$999,000<br>23   |
| Listings that Expired                          | Number of Listings<br>Low Price<br>High Price<br>Average Price<br>Median Price<br>Average DOM | 3<br>\$849,000<br>\$1,729,000<br>\$1,322,666<br>\$1,390,000<br>47  |
| Average Active Listing Count                   |                                                                                               | 85                                                                 |
| Total Number of Listings (ADD, PND, CLSD, EXP) |                                                                                               | 176                                                                |
| Lowest Price                                   |                                                                                               | \$419,000                                                          |
| Highest Price                                  |                                                                                               | \$3,995,000                                                        |
| Average Price                                  |                                                                                               | \$1,274,781                                                        |
| Average DOM (PND, CLSD, EXP)                   |                                                                                               | 30                                                                 |

## October 2024

Cities: Berkeley

| Status                                         | Data                                                                                          | Total                                                              |
|------------------------------------------------|-----------------------------------------------------------------------------------------------|--------------------------------------------------------------------|
| Listings Added                                 | Number of Listings<br>Low Price<br>High Price<br>Average Price<br>Median Price                | 67<br>\$498,888<br>\$3,690,000<br>\$1,354,525<br>\$1,245,000       |
| Listings that went<br>Pending                  | Number of Listings<br>Low Price<br>High Price<br>Average Price<br>Median Price<br>Average DOM | 63<br>\$475,000<br>\$1,995,000<br>\$1,161,470<br>\$1,099,000<br>27 |
| Listings that Closed                           | Number of Listings<br>Low Price<br>High Price<br>Average Price<br>Median Price<br>Average DOM | 71<br>\$350,000<br>\$2,975,000<br>\$1,292,273<br>\$1,195,000<br>21 |
| Listings that Expired                          | Number of Listings<br>Low Price<br>High Price<br>Average Price<br>Median Price<br>Average DOM | 5<br>\$481,000<br>\$2,650,000<br>\$1,228,980<br>\$775,000<br>78    |
| Average Active Listing Count                   |                                                                                               | 82                                                                 |
| Total Number of Listings (ADD, PND, CLSD, EXP) |                                                                                               | 206                                                                |
| Lowest Price                                   |                                                                                               | \$350,000                                                          |
| Highest Price                                  |                                                                                               | \$3,690,000                                                        |
| Average Price                                  |                                                                                               | \$1,259,312                                                        |
| Average DOM (PND, CLSD, EXP)                   |                                                                                               | 42                                                                 |