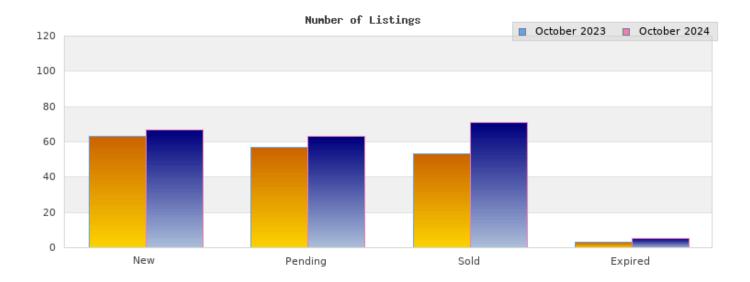

## October 2023

Cities: Berkeley

| Status                                         | Data                                                                                          | Total                                                              |
|------------------------------------------------|-----------------------------------------------------------------------------------------------|--------------------------------------------------------------------|
| Listings Added                                 | Number of Listings<br>Low Price<br>High Price<br>Average Price<br>Median Price                | 63<br>\$485,000<br>\$3,995,000<br>\$1,270,506<br>\$1,095,000       |
| Listings that went Pending                     | Number of Listings<br>Low Price<br>High Price<br>Average Price<br>Median Price<br>Average DOM | 57<br>\$649,000<br>\$3,995,000<br>\$1,312,122<br>\$1,095,000<br>20 |
| Listings that Closed                           | Number of Listings<br>Low Price<br>High Price<br>Average Price<br>Median Price<br>Average DOM | 53<br>\$419,000<br>\$3,500,000<br>\$1,193,828<br>\$999,000<br>23   |
| Listings that Expired                          | Number of Listings<br>Low Price<br>High Price<br>Average Price<br>Median Price<br>Average DOM | 3<br>\$849,000<br>\$1,729,000<br>\$1,322,666<br>\$1,390,000<br>47  |
| Average Active Listing Count                   |                                                                                               | 85                                                                 |
| Total Number of Listings (ADD, PND, CLSD, EXP) |                                                                                               | 176                                                                |
| Lowest Price                                   |                                                                                               | \$419,000                                                          |
| Highest Price                                  |                                                                                               | \$3,995,000                                                        |
| Average Price                                  |                                                                                               | \$1,274,781                                                        |
| Average DOM (PND, CLSD, EXP)                   |                                                                                               | 30                                                                 |

## October 2024

Cities: Berkeley

| Status                                         | Data                                                                                          | Total                                                              |
|------------------------------------------------|-----------------------------------------------------------------------------------------------|--------------------------------------------------------------------|
| Listings Added                                 | Number of Listings<br>Low Price<br>High Price<br>Average Price<br>Median Price                | 67<br>\$498,888<br>\$3,690,000<br>\$1,354,525<br>\$1,245,000       |
| Listings that went<br>Pending                  | Number of Listings<br>Low Price<br>High Price<br>Average Price<br>Median Price<br>Average DOM | 63<br>\$475,000<br>\$1,995,000<br>\$1,161,470<br>\$1,099,000<br>27 |
| Listings that Closed                           | Number of Listings<br>Low Price<br>High Price<br>Average Price<br>Median Price<br>Average DOM | 71<br>\$350,000<br>\$2,975,000<br>\$1,292,273<br>\$1,195,000<br>21 |
| Listings that Expired                          | Number of Listings<br>Low Price<br>High Price<br>Average Price<br>Median Price<br>Average DOM | 5<br>\$481,000<br>\$2,650,000<br>\$1,228,980<br>\$775,000<br>78    |
| Average Active Listing Count                   |                                                                                               | 82                                                                 |
| Total Number of Listings (ADD, PND, CLSD, EXP) |                                                                                               | 206                                                                |
| Lowest Price                                   |                                                                                               | \$350,000                                                          |
| Highest Price                                  |                                                                                               | \$3,690,000                                                        |
| Average Price                                  |                                                                                               | \$1,259,312                                                        |
| Average DOM (PND, CLSD, EXP)                   |                                                                                               | 42                                                                 |