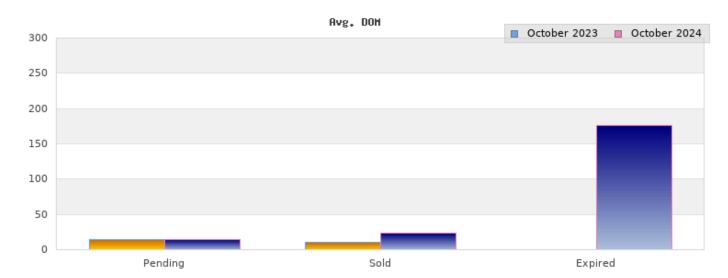

## October 2023

Cities: Albany

| Status                                         | Data                                                                                          | Total                                                              |
|------------------------------------------------|-----------------------------------------------------------------------------------------------|--------------------------------------------------------------------|
| Listings Added                                 | Number of Listings<br>Low Price<br>High Price<br>Average Price<br>Median Price                | 12<br>\$450,000<br>\$1,695,000<br>\$1,033,159<br>\$1,099,500       |
| Listings that went<br>Pending                  | Number of Listings<br>Low Price<br>High Price<br>Average Price<br>Median Price<br>Average DOM | 9<br>\$375,000<br>\$1,499,000<br>\$837,765<br>\$699,888<br>14      |
| Listings that Closed                           | Number of Listings<br>Low Price<br>High Price<br>Average Price<br>Median Price<br>Average DOM | 14<br>\$539,000<br>\$2,395,000<br>\$1,103,134<br>\$1,069,500<br>11 |
| Listings that Expired                          | Number of Listings<br>Low Price<br>High Price<br>Average Price<br>Median Price<br>Average DOM | \$0<br>\$0<br>\$0<br>\$0<br>0                                      |
| Average Active Listing Count                   |                                                                                               | 16                                                                 |
| Total Number of Listings (ADD, PND, CLSD, EXP) |                                                                                               | 35                                                                 |
| Lowest Price                                   |                                                                                               | \$0                                                                |
| Highest Price                                  |                                                                                               | \$2,395,000                                                        |
| Average Price                                  |                                                                                               | \$743,515                                                          |
| Average DOM (PND, CLSD, EXP)                   |                                                                                               | 8                                                                  |

## October 2024

Cities: Albany

| Status                                         | Data                                                                                          | Total                                                            |
|------------------------------------------------|-----------------------------------------------------------------------------------------------|------------------------------------------------------------------|
| Listings Added                                 | Number of Listings<br>Low Price<br>High Price<br>Average Price<br>Median Price                | 13<br>\$580,000<br>\$1,395,000<br>\$1,005,000<br>\$995,000       |
| Listings that went Pending                     | Number of Listings<br>Low Price<br>High Price<br>Average Price<br>Median Price<br>Average DOM | 13<br>\$649,000<br>\$1,695,000<br>\$1,118,615<br>\$998,000<br>14 |
| Listings that Closed                           | Number of Listings<br>Low Price<br>High Price<br>Average Price<br>Median Price<br>Average DOM | 16<br>\$425,000<br>\$1,695,000<br>\$1,009,100<br>\$995,000<br>23 |
| Listings that Expired                          | Number of Listings<br>Low Price<br>High Price<br>Average Price<br>Median Price<br>Average DOM | 1<br>\$580,000<br>\$580,000<br>\$580,000<br>\$580,000<br>176     |
| Average Active Listing Count                   |                                                                                               | 25                                                               |
| Total Number of Listings (ADD, PND, CLSD, EXP) |                                                                                               | 43                                                               |
| Lowest Price                                   |                                                                                               | \$425,000                                                        |
| Highest Price                                  |                                                                                               | \$1,695,000                                                      |
| Average Price                                  |                                                                                               | \$928,179                                                        |
| Average DOM (PND, CLSI                         | 71                                                                                            |                                                                  |