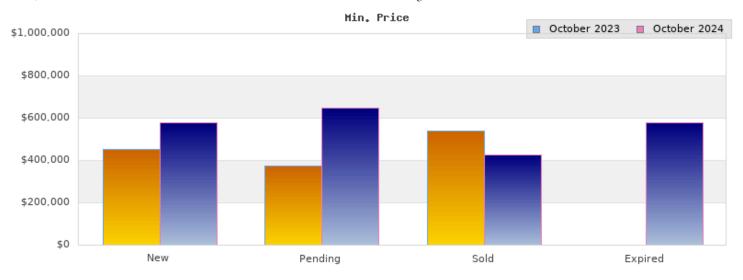

## October 2023

Cities: Albany

| Status                                         | Data                                                                                          | Total                                                              |
|------------------------------------------------|-----------------------------------------------------------------------------------------------|--------------------------------------------------------------------|
| Listings Added                                 | Number of Listings<br>Low Price<br>High Price<br>Average Price<br>Median Price                | 12<br>\$450,000<br>\$1,695,000<br>\$1,033,159<br>\$1,099,500       |
| Listings that went<br>Pending                  | Number of Listings<br>Low Price<br>High Price<br>Average Price<br>Median Price<br>Average DOM | 9<br>\$375,000<br>\$1,499,000<br>\$837,765<br>\$699,888<br>14      |
| Listings that Closed                           | Number of Listings<br>Low Price<br>High Price<br>Average Price<br>Median Price<br>Average DOM | 14<br>\$539,000<br>\$2,395,000<br>\$1,103,134<br>\$1,069,500<br>11 |
| Listings that Expired                          | Number of Listings<br>Low Price<br>High Price<br>Average Price<br>Median Price<br>Average DOM | \$0<br>\$0<br>\$0<br>\$0<br>0                                      |
| Average Active Listing Count                   |                                                                                               | 16                                                                 |
| Total Number of Listings (ADD, PND, CLSD, EXP) |                                                                                               | 35                                                                 |
| Lowest Price                                   |                                                                                               | \$0                                                                |
| Highest Price                                  |                                                                                               | \$2,395,000                                                        |
| Average Price                                  |                                                                                               | \$743,515                                                          |
| Average DOM (PND, CLSD, EXP)                   |                                                                                               | 8                                                                  |

## October 2024

Cities: Albany

| Status                                         | Data                                                                                          | Total                                                            |
|------------------------------------------------|-----------------------------------------------------------------------------------------------|------------------------------------------------------------------|
| Listings Added                                 | Number of Listings<br>Low Price<br>High Price<br>Average Price<br>Median Price                | 13<br>\$580,000<br>\$1,395,000<br>\$1,005,000<br>\$995,000       |
| Listings that went Pending                     | Number of Listings<br>Low Price<br>High Price<br>Average Price<br>Median Price<br>Average DOM | 13<br>\$649,000<br>\$1,695,000<br>\$1,118,615<br>\$998,000<br>14 |
| Listings that Closed                           | Number of Listings<br>Low Price<br>High Price<br>Average Price<br>Median Price<br>Average DOM | 16<br>\$425,000<br>\$1,695,000<br>\$1,009,100<br>\$995,000<br>23 |
| Listings that Expired                          | Number of Listings<br>Low Price<br>High Price<br>Average Price<br>Median Price<br>Average DOM | 1<br>\$580,000<br>\$580,000<br>\$580,000<br>\$580,000<br>176     |
| Average Active Listing Count                   |                                                                                               | 25                                                               |
| Total Number of Listings (ADD, PND, CLSD, EXP) |                                                                                               | 43                                                               |
| Lowest Price                                   |                                                                                               | \$425,000                                                        |
| Highest Price                                  |                                                                                               | \$1,695,000                                                      |
| Average Price                                  |                                                                                               | \$928,179                                                        |
| Average DOM (PND, CLSI                         | 71                                                                                            |                                                                  |