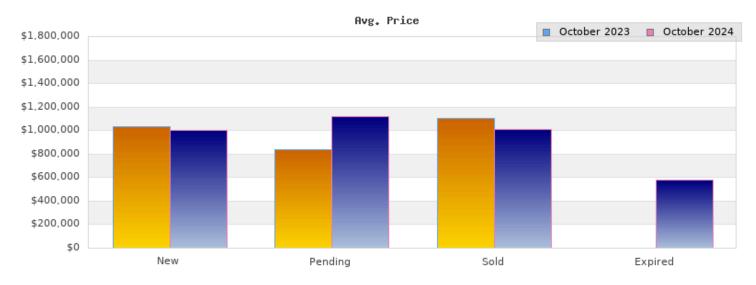

## October 2023

Cities: Albany

| Status                                         | Data                                                                                          | Total                                                              |
|------------------------------------------------|-----------------------------------------------------------------------------------------------|--------------------------------------------------------------------|
| Listings Added                                 | Number of Listings<br>Low Price<br>High Price<br>Average Price<br>Median Price                | 12<br>\$450,000<br>\$1,695,000<br>\$1,033,159<br>\$1,099,500       |
| Listings that went<br>Pending                  | Number of Listings<br>Low Price<br>High Price<br>Average Price<br>Median Price<br>Average DOM | 9<br>\$375,000<br>\$1,499,000<br>\$837,765<br>\$699,888<br>14      |
| Listings that Closed                           | Number of Listings<br>Low Price<br>High Price<br>Average Price<br>Median Price<br>Average DOM | 14<br>\$539,000<br>\$2,395,000<br>\$1,103,134<br>\$1,069,500<br>11 |
| Listings that Expired                          | Number of Listings<br>Low Price<br>High Price<br>Average Price<br>Median Price<br>Average DOM | \$0<br>\$0<br>\$0<br>\$0<br>0                                      |
| Average Active Listing Count                   |                                                                                               | 16                                                                 |
| Total Number of Listings (ADD, PND, CLSD, EXP) |                                                                                               | 35                                                                 |
| Lowest Price                                   |                                                                                               | \$0                                                                |
| Highest Price                                  |                                                                                               | \$2,395,000                                                        |
| Average Price                                  |                                                                                               | \$743,515                                                          |
| Average DOM (PND, CLSD, EXP)                   |                                                                                               | 8                                                                  |

## October 2024

Cities: Albany

| Status                                         | Data                                                                                          | Total                                                            |
|------------------------------------------------|-----------------------------------------------------------------------------------------------|------------------------------------------------------------------|
| Listings Added                                 | Number of Listings<br>Low Price<br>High Price<br>Average Price<br>Median Price                | 13<br>\$580,000<br>\$1,395,000<br>\$1,005,000<br>\$995,000       |
| Listings that went Pending                     | Number of Listings<br>Low Price<br>High Price<br>Average Price<br>Median Price<br>Average DOM | 13<br>\$649,000<br>\$1,695,000<br>\$1,118,615<br>\$998,000<br>14 |
| Listings that Closed                           | Number of Listings<br>Low Price<br>High Price<br>Average Price<br>Median Price<br>Average DOM | 16<br>\$425,000<br>\$1,695,000<br>\$1,009,100<br>\$995,000<br>23 |
| Listings that Expired                          | Number of Listings<br>Low Price<br>High Price<br>Average Price<br>Median Price<br>Average DOM | 1<br>\$580,000<br>\$580,000<br>\$580,000<br>\$580,000<br>176     |
| Average Active Listing Count                   |                                                                                               | 25                                                               |
| Total Number of Listings (ADD, PND, CLSD, EXP) |                                                                                               | 43                                                               |
| Lowest Price                                   |                                                                                               | \$425,000                                                        |
| Highest Price                                  |                                                                                               | \$1,695,000                                                      |
| Average Price                                  |                                                                                               | \$928,179                                                        |
| Average DOM (PND, CLSI                         | 71                                                                                            |                                                                  |