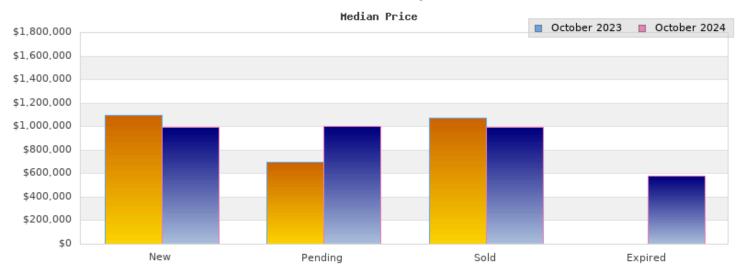

## October 2023

Cities: Albany

| Status                                         | Data                                                                                          | Total                                                              |
|------------------------------------------------|-----------------------------------------------------------------------------------------------|--------------------------------------------------------------------|
| Listings Added                                 | Number of Listings<br>Low Price<br>High Price<br>Average Price<br>Median Price                | 12<br>\$450,000<br>\$1,695,000<br>\$1,033,159<br>\$1,099,500       |
| Listings that went<br>Pending                  | Number of Listings<br>Low Price<br>High Price<br>Average Price<br>Median Price<br>Average DOM | 9<br>\$375,000<br>\$1,499,000<br>\$837,765<br>\$699,888<br>14      |
| Listings that Closed                           | Number of Listings<br>Low Price<br>High Price<br>Average Price<br>Median Price<br>Average DOM | 14<br>\$539,000<br>\$2,395,000<br>\$1,103,134<br>\$1,069,500<br>11 |
| Listings that Expired                          | Number of Listings<br>Low Price<br>High Price<br>Average Price<br>Median Price<br>Average DOM | \$0<br>\$0<br>\$0<br>\$0<br>0                                      |
| Average Active Listing Count                   |                                                                                               | 16                                                                 |
| Total Number of Listings (ADD, PND, CLSD, EXP) |                                                                                               | 35                                                                 |
| Lowest Price                                   |                                                                                               | \$0                                                                |
| Highest Price                                  |                                                                                               | \$2,395,000                                                        |
| Average Price                                  |                                                                                               | \$743,515                                                          |
| Average DOM (PND, CLSD, EXP)                   |                                                                                               | 8                                                                  |

## October 2024

Cities: Albany

| Status                                         | Data                                                                                          | Total                                                            |
|------------------------------------------------|-----------------------------------------------------------------------------------------------|------------------------------------------------------------------|
| Listings Added                                 | Number of Listings<br>Low Price<br>High Price<br>Average Price<br>Median Price                | 13<br>\$580,000<br>\$1,395,000<br>\$1,005,000<br>\$995,000       |
| Listings that went Pending                     | Number of Listings<br>Low Price<br>High Price<br>Average Price<br>Median Price<br>Average DOM | 13<br>\$649,000<br>\$1,695,000<br>\$1,118,615<br>\$998,000<br>14 |
| Listings that Closed                           | Number of Listings<br>Low Price<br>High Price<br>Average Price<br>Median Price<br>Average DOM | 16<br>\$425,000<br>\$1,695,000<br>\$1,009,100<br>\$995,000<br>23 |
| Listings that Expired                          | Number of Listings<br>Low Price<br>High Price<br>Average Price<br>Median Price<br>Average DOM | 1<br>\$580,000<br>\$580,000<br>\$580,000<br>\$580,000<br>176     |
| Average Active Listing Count                   |                                                                                               | 25                                                               |
| Total Number of Listings (ADD, PND, CLSD, EXP) |                                                                                               | 43                                                               |
| Lowest Price                                   |                                                                                               | \$425,000                                                        |
| Highest Price                                  |                                                                                               | \$1,695,000                                                      |
| Average Price                                  |                                                                                               | \$928,179                                                        |
| Average DOM (PND, CLSI                         | 71                                                                                            |                                                                  |