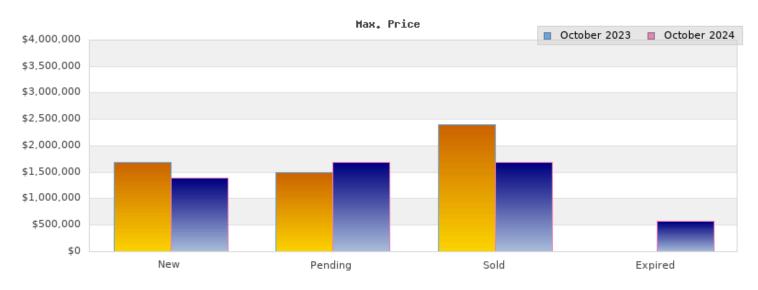

## October 2023

Cities: Albany

| Status                                         | Data                                                                                          | Total                                                              |
|------------------------------------------------|-----------------------------------------------------------------------------------------------|--------------------------------------------------------------------|
| Listings Added                                 | Number of Listings<br>Low Price<br>High Price<br>Average Price<br>Median Price                | 12<br>\$450,000<br>\$1,695,000<br>\$1,033,159<br>\$1,099,500       |
| Listings that went<br>Pending                  | Number of Listings<br>Low Price<br>High Price<br>Average Price<br>Median Price<br>Average DOM | 9<br>\$375,000<br>\$1,499,000<br>\$837,765<br>\$699,888<br>14      |
| Listings that Closed                           | Number of Listings<br>Low Price<br>High Price<br>Average Price<br>Median Price<br>Average DOM | 14<br>\$539,000<br>\$2,395,000<br>\$1,103,134<br>\$1,069,500<br>11 |
| Listings that Expired                          | Number of Listings<br>Low Price<br>High Price<br>Average Price<br>Median Price<br>Average DOM | \$0<br>\$0<br>\$0<br>\$0<br>0                                      |
| Average Active Listing Count                   |                                                                                               | 16                                                                 |
| Total Number of Listings (ADD, PND, CLSD, EXP) |                                                                                               | 35                                                                 |
| Lowest Price                                   |                                                                                               | \$0                                                                |
| Highest Price                                  |                                                                                               | \$2,395,000                                                        |
| Average Price                                  |                                                                                               | \$743,515                                                          |
| Average DOM (PND, CLSD, EXP)                   |                                                                                               | 8                                                                  |

## October 2024

Cities: Albany

| Status                                         | Data                                                                                          | Total                                                            |
|------------------------------------------------|-----------------------------------------------------------------------------------------------|------------------------------------------------------------------|
| Listings Added                                 | Number of Listings<br>Low Price<br>High Price<br>Average Price<br>Median Price                | 13<br>\$580,000<br>\$1,395,000<br>\$1,005,000<br>\$995,000       |
| Listings that went Pending                     | Number of Listings<br>Low Price<br>High Price<br>Average Price<br>Median Price<br>Average DOM | 13<br>\$649,000<br>\$1,695,000<br>\$1,118,615<br>\$998,000<br>14 |
| Listings that Closed                           | Number of Listings<br>Low Price<br>High Price<br>Average Price<br>Median Price<br>Average DOM | 16<br>\$425,000<br>\$1,695,000<br>\$1,009,100<br>\$995,000<br>23 |
| Listings that Expired                          | Number of Listings<br>Low Price<br>High Price<br>Average Price<br>Median Price<br>Average DOM | 1<br>\$580,000<br>\$580,000<br>\$580,000<br>\$580,000<br>176     |
| Average Active Listing Count                   |                                                                                               | 25                                                               |
| Total Number of Listings (ADD, PND, CLSD, EXP) |                                                                                               | 43                                                               |
| Lowest Price                                   |                                                                                               | \$425,000                                                        |
| Highest Price                                  |                                                                                               | \$1,695,000                                                      |
| Average Price                                  |                                                                                               | \$928,179                                                        |
| Average DOM (PND, CLSI                         | 71                                                                                            |                                                                  |