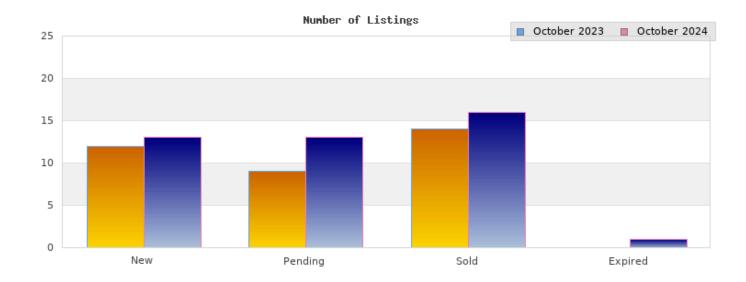

## October 2023

Cities: Albany

| Status                                         | Data                                                                                          | Total                                                              |
|------------------------------------------------|-----------------------------------------------------------------------------------------------|--------------------------------------------------------------------|
| Listings Added                                 | Number of Listings<br>Low Price<br>High Price<br>Average Price<br>Median Price                | 12<br>\$450,000<br>\$1,695,000<br>\$1,033,159<br>\$1,099,500       |
| Listings that went<br>Pending                  | Number of Listings<br>Low Price<br>High Price<br>Average Price<br>Median Price<br>Average DOM | 9<br>\$375,000<br>\$1,499,000<br>\$837,765<br>\$699,888<br>14      |
| Listings that Closed                           | Number of Listings<br>Low Price<br>High Price<br>Average Price<br>Median Price<br>Average DOM | 14<br>\$539,000<br>\$2,395,000<br>\$1,103,134<br>\$1,069,500<br>11 |
| Listings that Expired                          | Number of Listings<br>Low Price<br>High Price<br>Average Price<br>Median Price<br>Average DOM | \$0<br>\$0<br>\$0<br>\$0<br>0                                      |
| Average Active Listing Count                   |                                                                                               | 16                                                                 |
| Total Number of Listings (ADD, PND, CLSD, EXP) |                                                                                               | 35                                                                 |
| Lowest Price                                   |                                                                                               | \$0                                                                |
| Highest Price                                  |                                                                                               | \$2,395,000                                                        |
| Average Price                                  |                                                                                               | \$743,515                                                          |
| Average DOM (PND, CLSD, EXP)                   |                                                                                               | 8                                                                  |

## October 2024

Cities: Albany

| Status                                         | Data                                                                                          | Total                                                            |
|------------------------------------------------|-----------------------------------------------------------------------------------------------|------------------------------------------------------------------|
| Listings Added                                 | Number of Listings<br>Low Price<br>High Price<br>Average Price<br>Median Price                | 13<br>\$580,000<br>\$1,395,000<br>\$1,005,000<br>\$995,000       |
| Listings that went Pending                     | Number of Listings<br>Low Price<br>High Price<br>Average Price<br>Median Price<br>Average DOM | 13<br>\$649,000<br>\$1,695,000<br>\$1,118,615<br>\$998,000<br>14 |
| Listings that Closed                           | Number of Listings<br>Low Price<br>High Price<br>Average Price<br>Median Price<br>Average DOM | 16<br>\$425,000<br>\$1,695,000<br>\$1,009,100<br>\$995,000<br>23 |
| Listings that Expired                          | Number of Listings<br>Low Price<br>High Price<br>Average Price<br>Median Price<br>Average DOM | 1<br>\$580,000<br>\$580,000<br>\$580,000<br>\$580,000<br>176     |
| Average Active Listing Count                   |                                                                                               | 25                                                               |
| Total Number of Listings (ADD, PND, CLSD, EXP) |                                                                                               | 43                                                               |
| Lowest Price                                   |                                                                                               | \$425,000                                                        |
| Highest Price                                  |                                                                                               | \$1,695,000                                                      |
| Average Price                                  |                                                                                               | \$928,179                                                        |
| Average DOM (PND, CLSI                         | 71                                                                                            |                                                                  |